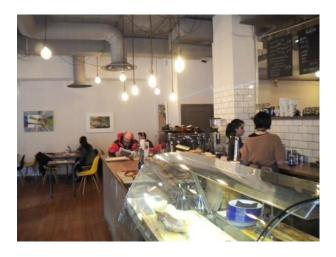

### Interior

Features Include:

- Neutral decor
- Tables and chairs
- White walls and tiles
- Cafe counter including fridge display units
- High ceiling with suspended lights and pipework