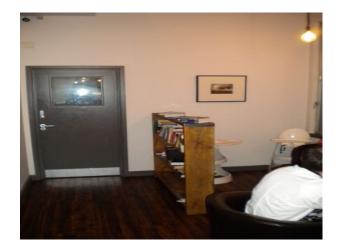

### Interior

Features Include:

- Neutral decor
- Tables and chairs
- White walls and tiles
- Cafe counter including fridge display units
- High ceiling with suspended lights and pipework