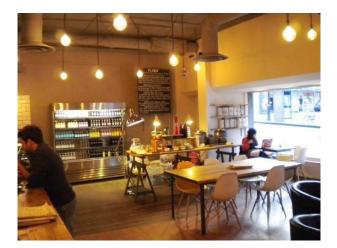

### Interior

Features Include:

- Neutral decor
- Tables and chairs
- White walls and tiles
- Cafe counter including fridge display units
- High ceiling with suspended lights and pipework