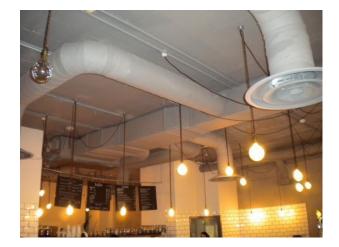

### Interior

Features Include:

- Neutral decor
- Tables and chairs
- White walls and tiles
- Cafe counter including fridge display units
- High ceiling with suspended lights and pipework