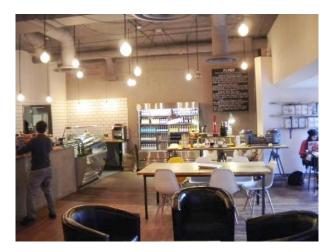

### Interior

Features Include:

- Neutral decor
- Tables and chairs
- White walls and tiles
- Cafe counter including fridge display units
- High ceiling with suspended lights and pipework