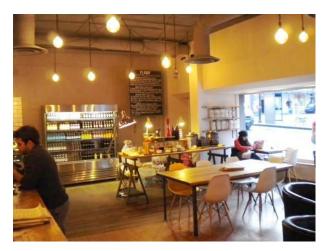

### Interior

Features Include:

- Neutral decor
- Tables and chairs
- White walls and tiles
- Cafe counter including fridge display units
- High ceiling with suspended lights and pipework