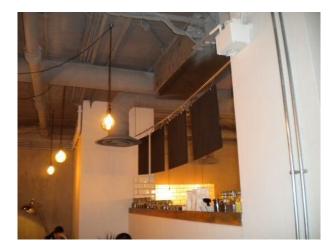

### Interior

Features Include:

- Neutral decor
- Tables and chairs
- White walls and tiles
- Cafe counter including fridge display units
- High ceiling with suspended lights and pipework