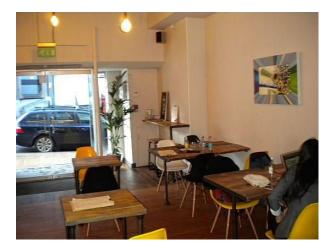

### Interior

Features Include:

- Neutral decor
- Tables and chairs
- White walls and tiles
- Cafe counter including fridge display units
- High ceiling with suspended lights and pipework