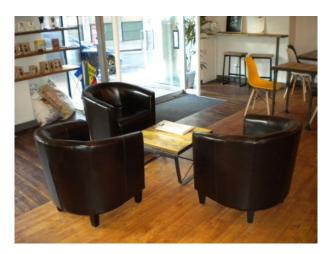

### Interior

Features Include:

- Neutral decor
- Tables and chairs
- White walls and tiles
- Cafe counter including fridge display units
- High ceiling with suspended lights and pipework