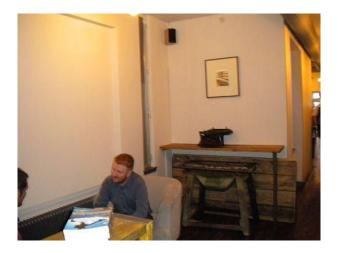

### Interior

Features Include:

- Neutral decor
- Tables and chairs
- White walls and tiles
- Cafe counter including fridge display units
- High ceiling with suspended lights and pipework