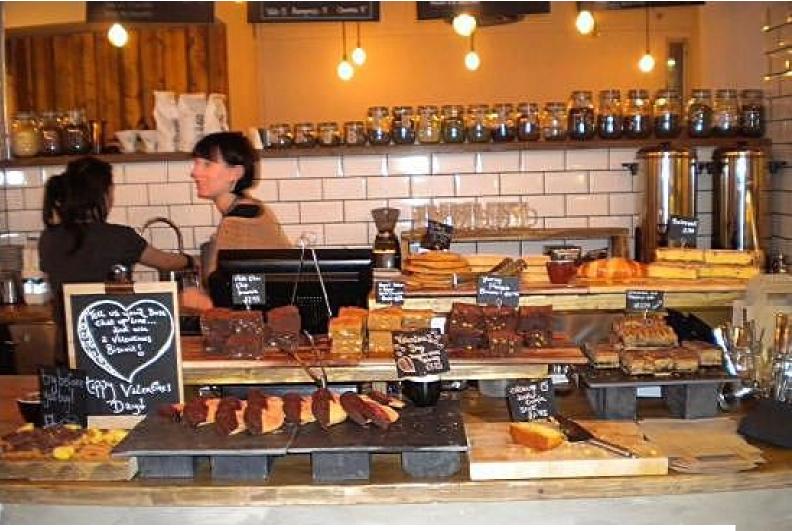

### Interior

Features Include:

- Neutral decor
- Tables and chairs
- White walls and tiles
- Cafe counter including fridge display units
- High ceiling with suspended lights and pipework