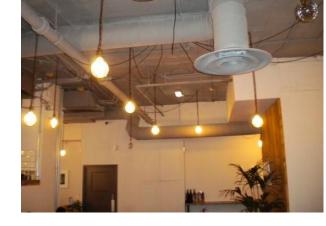

### Interior

Features Include:

- Neutral decor
- Tables and chairs
- White walls and tiles
- Cafe counter including fridge display units
- High ceiling with suspended lights and pipework