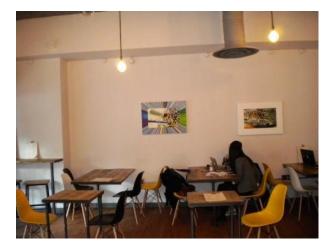

### Interior

Features Include:

- Neutral decor
- Tables and chairs
- White walls and tiles
- Cafe counter including fridge display units
- High ceiling with suspended lights and pipework