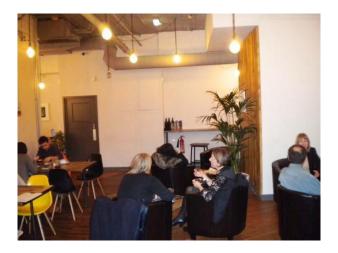

### Interior

Features Include:

- Neutral decor
- Tables and chairs
- White walls and tiles
- Cafe counter including fridge display units
- High ceiling with suspended lights and pipework