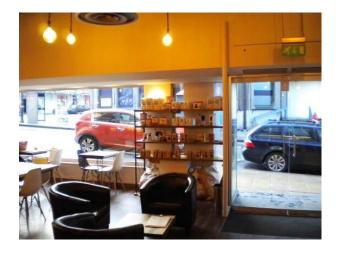

### Interior

Features Include:

- Neutral decor
- Tables and chairs
- White walls and tiles
- Cafe counter including fridge display units
- High ceiling with suspended lights and pipework