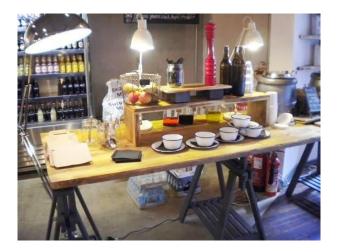

### Interior

Features Include:

- Neutral decor
- Tables and chairs
- White walls and tiles
- Cafe counter including fridge display units
- High ceiling with suspended lights and pipework