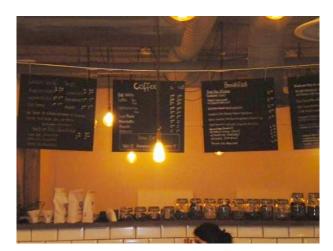

### Interior

Features Include:

- Neutral decor
- Tables and chairs
- White walls and tiles
- Cafe counter including fridge display units
- High ceiling with suspended lights and pipework