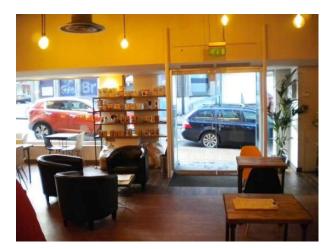

### Interior

Features Include:

- Neutral decor
- Tables and chairs
- White walls and tiles
- Cafe counter including fridge display units
- High ceiling with suspended lights and pipework