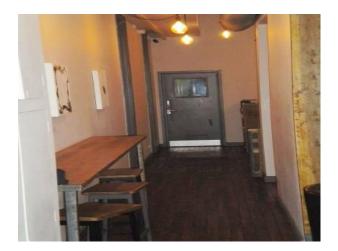

### Interior

Features Include:

- Neutral decor
- Tables and chairs
- White walls and tiles
- Cafe counter including fridge display units
- High ceiling with suspended lights and pipework