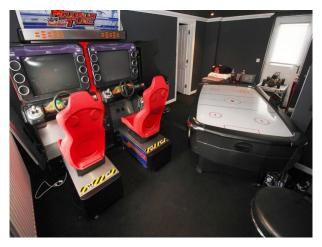

## **Features:**

**Rooms** 

• Games Room

• Home Cinema

| Datintoom Types                                                                                                                    | Deuroom Types                                                                                                                                                                                     | racinties                                                                                    | 110015                                                           |
|------------------------------------------------------------------------------------------------------------------------------------|---------------------------------------------------------------------------------------------------------------------------------------------------------------------------------------------------|----------------------------------------------------------------------------------------------|------------------------------------------------------------------|
| <ul> <li>Cloakroom/WC</li> <li>En-suite Bathroom</li> <li>Family Bathroom</li> <li>Modern Bathroom</li> <li>Shower Room</li> </ul> | <ul><li>Child's Bedroom</li><li>Double Bedroom</li><li>Teenager's Bedroom</li></ul>                                                                                                               | <ul><li>Domestic Power</li><li>Internet Access</li><li>Mains Water</li><li>Toilets</li></ul> | <ul><li>Carpet</li><li>Shiny floor</li><li>Tiled Floor</li></ul> |
| Interior Features                                                                                                                  | Kitchen Facilities                                                                                                                                                                                | Kitchen types                                                                                | Parking                                                          |
| <ul><li>Furnished</li><li>Modern Staircase</li></ul>                                                                               | <ul> <li>Aga</li> <li>Eat In</li> <li>Gas Hob</li> <li>Kitchen Diner</li> <li>Large Dining Table</li> <li>Pots and Pans</li> <li>Prep Area</li> <li>Small Appliances</li> <li>Utensils</li> </ul> | <ul><li>Cream &amp; White Units</li><li>Wooden Units</li></ul>                               | <ul><li>Driveway</li><li>Garage</li></ul>                        |