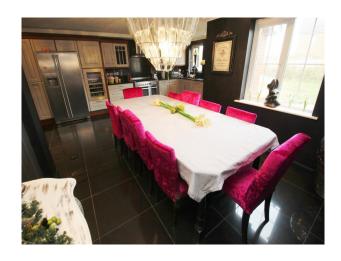

## **Features:**

**Rooms** 

• Games Room

• Home Cinema

| Datintoom Types                                                                                                                    | Deuroom Types                                                                                                                                                                                     | racinties                                                                                    | 110015                                                           |
|------------------------------------------------------------------------------------------------------------------------------------|---------------------------------------------------------------------------------------------------------------------------------------------------------------------------------------------------|----------------------------------------------------------------------------------------------|------------------------------------------------------------------|
| <ul> <li>Cloakroom/WC</li> <li>En-suite Bathroom</li> <li>Family Bathroom</li> <li>Modern Bathroom</li> <li>Shower Room</li> </ul> | <ul><li>Child's Bedroom</li><li>Double Bedroom</li><li>Teenager's Bedroom</li></ul>                                                                                                               | <ul><li>Domestic Power</li><li>Internet Access</li><li>Mains Water</li><li>Toilets</li></ul> | <ul><li>Carpet</li><li>Shiny floor</li><li>Tiled Floor</li></ul> |
| Interior Features                                                                                                                  | Kitchen Facilities                                                                                                                                                                                | Kitchen types                                                                                | Parking                                                          |
| <ul><li>Furnished</li><li>Modern Staircase</li></ul>                                                                               | <ul> <li>Aga</li> <li>Eat In</li> <li>Gas Hob</li> <li>Kitchen Diner</li> <li>Large Dining Table</li> <li>Pots and Pans</li> <li>Prep Area</li> <li>Small Appliances</li> <li>Utensils</li> </ul> | <ul><li>Cream &amp; White Units</li><li>Wooden Units</li></ul>                               | <ul><li>Driveway</li><li>Garage</li></ul>                        |