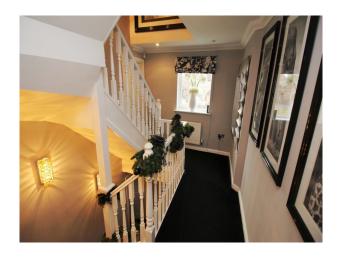

## **Features:**

**Rooms** 

• Games Room

• Home Cinema

| Datintoom Types                                                                                                                    | Deuroom Types                                                                                                                                                                                     | racinties                                                                                    | 110015                                                           |
|------------------------------------------------------------------------------------------------------------------------------------|---------------------------------------------------------------------------------------------------------------------------------------------------------------------------------------------------|----------------------------------------------------------------------------------------------|------------------------------------------------------------------|
| <ul> <li>Cloakroom/WC</li> <li>En-suite Bathroom</li> <li>Family Bathroom</li> <li>Modern Bathroom</li> <li>Shower Room</li> </ul> | <ul><li>Child's Bedroom</li><li>Double Bedroom</li><li>Teenager's Bedroom</li></ul>                                                                                                               | <ul><li>Domestic Power</li><li>Internet Access</li><li>Mains Water</li><li>Toilets</li></ul> | <ul><li>Carpet</li><li>Shiny floor</li><li>Tiled Floor</li></ul> |
| Interior Features                                                                                                                  | Kitchen Facilities                                                                                                                                                                                | Kitchen types                                                                                | Parking                                                          |
| <ul><li>Furnished</li><li>Modern Staircase</li></ul>                                                                               | <ul> <li>Aga</li> <li>Eat In</li> <li>Gas Hob</li> <li>Kitchen Diner</li> <li>Large Dining Table</li> <li>Pots and Pans</li> <li>Prep Area</li> <li>Small Appliances</li> <li>Utensils</li> </ul> | <ul><li>Cream &amp; White Units</li><li>Wooden Units</li></ul>                               | <ul><li>Driveway</li><li>Garage</li></ul>                        |