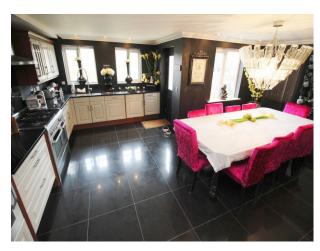

## **Features:**

**Rooms** 

• Games Room

• Home Cinema

| Datintoom Types                                                                                                                    | Deuroom Types                                                                                                                                                                                     | racinties                                                                                    | 110015                                                           |
|------------------------------------------------------------------------------------------------------------------------------------|---------------------------------------------------------------------------------------------------------------------------------------------------------------------------------------------------|----------------------------------------------------------------------------------------------|------------------------------------------------------------------|
| <ul> <li>Cloakroom/WC</li> <li>En-suite Bathroom</li> <li>Family Bathroom</li> <li>Modern Bathroom</li> <li>Shower Room</li> </ul> | <ul><li>Child's Bedroom</li><li>Double Bedroom</li><li>Teenager's Bedroom</li></ul>                                                                                                               | <ul><li>Domestic Power</li><li>Internet Access</li><li>Mains Water</li><li>Toilets</li></ul> | <ul><li>Carpet</li><li>Shiny floor</li><li>Tiled Floor</li></ul> |
| Interior Features                                                                                                                  | Kitchen Facilities                                                                                                                                                                                | Kitchen types                                                                                | Parking                                                          |
| <ul><li>Furnished</li><li>Modern Staircase</li></ul>                                                                               | <ul> <li>Aga</li> <li>Eat In</li> <li>Gas Hob</li> <li>Kitchen Diner</li> <li>Large Dining Table</li> <li>Pots and Pans</li> <li>Prep Area</li> <li>Small Appliances</li> <li>Utensils</li> </ul> | <ul><li>Cream &amp; White Units</li><li>Wooden Units</li></ul>                               | <ul><li>Driveway</li><li>Garage</li></ul>                        |