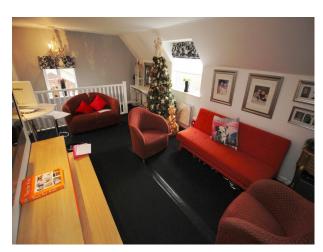

| Kitchen types                                                                                | Parking                                                          |
| <ul><li>Furnished</li><li>Modern Staircase</li></ul>                                                                               | <ul> <li>Aga</li> <li>Eat In</li> <li>Gas Hob</li> <li>Kitchen Diner</li> <li>Large Dining Table</li> <li>Pots and Pans</li> <li>Prep Area</li> <li>Small Appliances</li> <li>Utensils</li> </ul> | <ul><li>Cream &amp; White Units</li><li>Wooden Units</li></ul>                               | <ul><li>Driveway</li><li>Garage</li></ul>                        |

**Facilities** 

- Living Room
- Wallpapered Walls
- Lounge
- Office