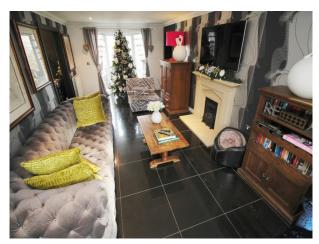

## **Features:**

**Rooms** 

• Games Room

• Home Cinema

| Datintoom Types                                                                                                                    | Deuroom Types                                                                                                                                                                                     | racinties                                                                                    | 110015                                                           |
|------------------------------------------------------------------------------------------------------------------------------------|---------------------------------------------------------------------------------------------------------------------------------------------------------------------------------------------------|----------------------------------------------------------------------------------------------|------------------------------------------------------------------|
| <ul> <li>Cloakroom/WC</li> <li>En-suite Bathroom</li> <li>Family Bathroom</li> <li>Modern Bathroom</li> <li>Shower Room</li> </ul> | <ul><li>Child's Bedroom</li><li>Double Bedroom</li><li>Teenager's Bedroom</li></ul>                                                                                                               | <ul><li>Domestic Power</li><li>Internet Access</li><li>Mains Water</li><li>Toilets</li></ul> | <ul><li>Carpet</li><li>Shiny floor</li><li>Tiled Floor</li></ul> |
| Interior Features                                                                                                                  | Kitchen Facilities                                                                                                                                                                                | Kitchen types                                                                                | Parking                                                          |
| <ul><li>Furnished</li><li>Modern Staircase</li></ul>                                                                               | <ul> <li>Aga</li> <li>Eat In</li> <li>Gas Hob</li> <li>Kitchen Diner</li> <li>Large Dining Table</li> <li>Pots and Pans</li> <li>Prep Area</li> <li>Small Appliances</li> <li>Utensils</li> </ul> | <ul><li>Cream &amp; White Units</li><li>Wooden Units</li></ul>                               | <ul><li>Driveway</li><li>Garage</li></ul>                        |

**Facilities** 

- Living Room
- Wallpapered Walls
- Lounge
- Office