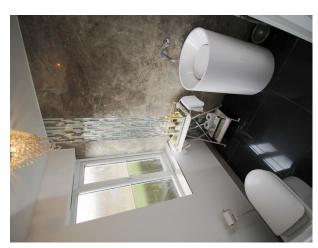

## **Features:**

**Rooms** 

• Games Room

• Home Cinema

| Datintoom Types                                                                                                                    | Deuroom Types                                                                                                                                                                                     | racinties                                                                                    | 110015                                                           |
|------------------------------------------------------------------------------------------------------------------------------------|---------------------------------------------------------------------------------------------------------------------------------------------------------------------------------------------------|----------------------------------------------------------------------------------------------|------------------------------------------------------------------|
| <ul> <li>Cloakroom/WC</li> <li>En-suite Bathroom</li> <li>Family Bathroom</li> <li>Modern Bathroom</li> <li>Shower Room</li> </ul> | <ul><li>Child's Bedroom</li><li>Double Bedroom</li><li>Teenager's Bedroom</li></ul>                                                                                                               | <ul><li>Domestic Power</li><li>Internet Access</li><li>Mains Water</li><li>Toilets</li></ul> | <ul><li>Carpet</li><li>Shiny floor</li><li>Tiled Floor</li></ul> |
| Interior Features                                                                                                                  | Kitchen Facilities                                                                                                                                                                                | Kitchen types                                                                                | Parking                                                          |
| <ul><li>Furnished</li><li>Modern Staircase</li></ul>                                                                               | <ul> <li>Aga</li> <li>Eat In</li> <li>Gas Hob</li> <li>Kitchen Diner</li> <li>Large Dining Table</li> <li>Pots and Pans</li> <li>Prep Area</li> <li>Small Appliances</li> <li>Utensils</li> </ul> | <ul><li>Cream &amp; White Units</li><li>Wooden Units</li></ul>                               | <ul><li>Driveway</li><li>Garage</li></ul>                        |