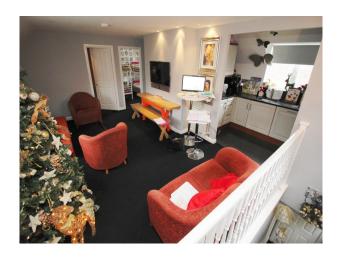

| Kitchen types                                                                                | Parking                                                          |
| <ul><li>Furnished</li><li>Modern Staircase</li></ul>                                                                               | <ul> <li>Aga</li> <li>Eat In</li> <li>Gas Hob</li> <li>Kitchen Diner</li> <li>Large Dining Table</li> <li>Pots and Pans</li> <li>Prep Area</li> <li>Small Appliances</li> <li>Utensils</li> </ul> | <ul><li>Cream &amp; White Units</li><li>Wooden Units</li></ul>                               | <ul><li>Driveway</li><li>Garage</li></ul>                        |

**Facilities** 

- Living Room
- Wallpapered Walls
- Lounge
- Office