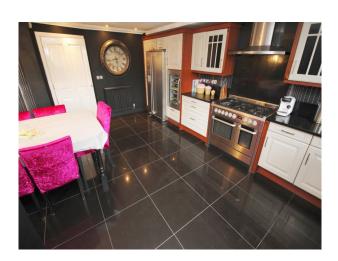

## **Features:**

**Rooms** 

• Games Room

• Home Cinema

| Datintoom Types                                                                                                                    | Deuroom Types                                                                                                                                                                                     | racinties                                                                                    | 110015                                                           |
|------------------------------------------------------------------------------------------------------------------------------------|---------------------------------------------------------------------------------------------------------------------------------------------------------------------------------------------------|----------------------------------------------------------------------------------------------|------------------------------------------------------------------|
| <ul> <li>Cloakroom/WC</li> <li>En-suite Bathroom</li> <li>Family Bathroom</li> <li>Modern Bathroom</li> <li>Shower Room</li> </ul> | <ul><li>Child's Bedroom</li><li>Double Bedroom</li><li>Teenager's Bedroom</li></ul>                                                                                                               | <ul><li>Domestic Power</li><li>Internet Access</li><li>Mains Water</li><li>Toilets</li></ul> | <ul><li>Carpet</li><li>Shiny floor</li><li>Tiled Floor</li></ul> |
| Interior Features                                                                                                                  | Kitchen Facilities                                                                                                                                                                                | Kitchen types                                                                                | Parking                                                          |
| <ul><li>Furnished</li><li>Modern Staircase</li></ul>                                                                               | <ul> <li>Aga</li> <li>Eat In</li> <li>Gas Hob</li> <li>Kitchen Diner</li> <li>Large Dining Table</li> <li>Pots and Pans</li> <li>Prep Area</li> <li>Small Appliances</li> <li>Utensils</li> </ul> | <ul><li>Cream &amp; White Units</li><li>Wooden Units</li></ul>                               | <ul><li>Driveway</li><li>Garage</li></ul>                        |