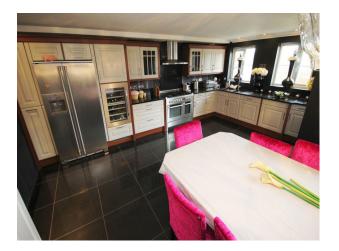

## **Features:**

**Rooms** 

• Games Room

• Home Cinema

| Datintoom Types                                                                                                                    | Deuroom Types                                                                                                                                                                                     | racinties                                                                                    | 110015                                                           |
|------------------------------------------------------------------------------------------------------------------------------------|---------------------------------------------------------------------------------------------------------------------------------------------------------------------------------------------------|----------------------------------------------------------------------------------------------|------------------------------------------------------------------|
| <ul> <li>Cloakroom/WC</li> <li>En-suite Bathroom</li> <li>Family Bathroom</li> <li>Modern Bathroom</li> <li>Shower Room</li> </ul> | <ul><li>Child's Bedroom</li><li>Double Bedroom</li><li>Teenager's Bedroom</li></ul>                                                                                                               | <ul><li>Domestic Power</li><li>Internet Access</li><li>Mains Water</li><li>Toilets</li></ul> | <ul><li>Carpet</li><li>Shiny floor</li><li>Tiled Floor</li></ul> |
| Interior Features                                                                                                                  | Kitchen Facilities                                                                                                                                                                                | Kitchen types                                                                                | Parking                                                          |
| <ul><li>Furnished</li><li>Modern Staircase</li></ul>                                                                               | <ul> <li>Aga</li> <li>Eat In</li> <li>Gas Hob</li> <li>Kitchen Diner</li> <li>Large Dining Table</li> <li>Pots and Pans</li> <li>Prep Area</li> <li>Small Appliances</li> <li>Utensils</li> </ul> | <ul><li>Cream &amp; White Units</li><li>Wooden Units</li></ul>                               | <ul><li>Driveway</li><li>Garage</li></ul>                        |