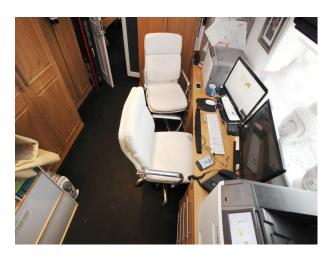

## **Features:**

**Rooms** 

• Games Room

• Home Cinema

| Datintoom Types                                                                                                                    | Deuroom Types                                                                                                                                                                                     | racinties                                                                                    | 110015                                                           |
|------------------------------------------------------------------------------------------------------------------------------------|---------------------------------------------------------------------------------------------------------------------------------------------------------------------------------------------------|----------------------------------------------------------------------------------------------|------------------------------------------------------------------|
| <ul> <li>Cloakroom/WC</li> <li>En-suite Bathroom</li> <li>Family Bathroom</li> <li>Modern Bathroom</li> <li>Shower Room</li> </ul> | <ul><li>Child's Bedroom</li><li>Double Bedroom</li><li>Teenager's Bedroom</li></ul>                                                                                                               | <ul><li>Domestic Power</li><li>Internet Access</li><li>Mains Water</li><li>Toilets</li></ul> | <ul><li>Carpet</li><li>Shiny floor</li><li>Tiled Floor</li></ul> |
| Interior Features                                                                                                                  | Kitchen Facilities                                                                                                                                                                                | Kitchen types                                                                                | Parking                                                          |
| <ul><li>Furnished</li><li>Modern Staircase</li></ul>                                                                               | <ul> <li>Aga</li> <li>Eat In</li> <li>Gas Hob</li> <li>Kitchen Diner</li> <li>Large Dining Table</li> <li>Pots and Pans</li> <li>Prep Area</li> <li>Small Appliances</li> <li>Utensils</li> </ul> | <ul><li>Cream &amp; White Units</li><li>Wooden Units</li></ul>                               | <ul><li>Driveway</li><li>Garage</li></ul>                        |

**Facilities** 

- Living Room
- Wallpapered Walls
- Lounge
- Office