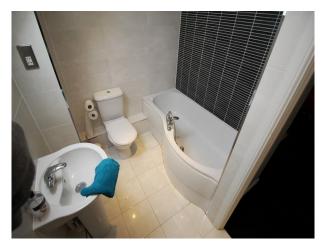

## **Features:**

**Rooms** 

• Games Room

• Home Cinema

| Datintoom Types                                                                                                                    | Deuroom Types                                                                                                                                                                                     | racinties                                                                                    | 110015                                                           |
|------------------------------------------------------------------------------------------------------------------------------------|---------------------------------------------------------------------------------------------------------------------------------------------------------------------------------------------------|----------------------------------------------------------------------------------------------|------------------------------------------------------------------|
| <ul> <li>Cloakroom/WC</li> <li>En-suite Bathroom</li> <li>Family Bathroom</li> <li>Modern Bathroom</li> <li>Shower Room</li> </ul> | <ul><li>Child's Bedroom</li><li>Double Bedroom</li><li>Teenager's Bedroom</li></ul>                                                                                                               | <ul><li>Domestic Power</li><li>Internet Access</li><li>Mains Water</li><li>Toilets</li></ul> | <ul><li>Carpet</li><li>Shiny floor</li><li>Tiled Floor</li></ul> |
| Interior Features                                                                                                                  | Kitchen Facilities                                                                                                                                                                                | Kitchen types                                                                                | Parking                                                          |
| <ul><li>Furnished</li><li>Modern Staircase</li></ul>                                                                               | <ul> <li>Aga</li> <li>Eat In</li> <li>Gas Hob</li> <li>Kitchen Diner</li> <li>Large Dining Table</li> <li>Pots and Pans</li> <li>Prep Area</li> <li>Small Appliances</li> <li>Utensils</li> </ul> | <ul><li>Cream &amp; White Units</li><li>Wooden Units</li></ul>                               | <ul><li>Driveway</li><li>Garage</li></ul>                        |