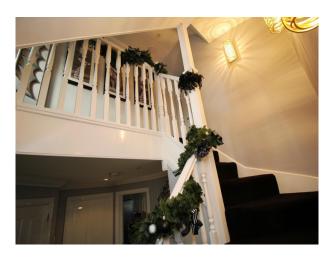

## **Features:**

**Rooms** 

• Games Room

• Home Cinema

| Datintoom Types                                                                                                                    | Deuroom Types                                                                                                                                                                                     | racinties                                                                                    | 110015                                                           |
|------------------------------------------------------------------------------------------------------------------------------------|---------------------------------------------------------------------------------------------------------------------------------------------------------------------------------------------------|----------------------------------------------------------------------------------------------|------------------------------------------------------------------|
| <ul> <li>Cloakroom/WC</li> <li>En-suite Bathroom</li> <li>Family Bathroom</li> <li>Modern Bathroom</li> <li>Shower Room</li> </ul> | <ul><li>Child's Bedroom</li><li>Double Bedroom</li><li>Teenager's Bedroom</li></ul>                                                                                                               | <ul><li>Domestic Power</li><li>Internet Access</li><li>Mains Water</li><li>Toilets</li></ul> | <ul><li>Carpet</li><li>Shiny floor</li><li>Tiled Floor</li></ul> |
| Interior Features                                                                                                                  | Kitchen Facilities                                                                                                                                                                                | Kitchen types                                                                                | Parking                                                          |
| <ul><li>Furnished</li><li>Modern Staircase</li></ul>                                                                               | <ul> <li>Aga</li> <li>Eat In</li> <li>Gas Hob</li> <li>Kitchen Diner</li> <li>Large Dining Table</li> <li>Pots and Pans</li> <li>Prep Area</li> <li>Small Appliances</li> <li>Utensils</li> </ul> | <ul><li>Cream &amp; White Units</li><li>Wooden Units</li></ul>                               | <ul><li>Driveway</li><li>Garage</li></ul>                        |