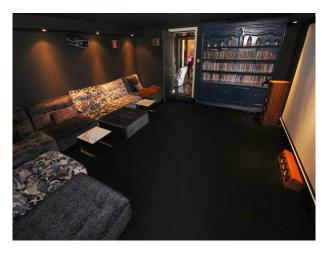

## **Features:**

**Rooms** 

• Games Room

• Home Cinema

| Datintoom Types                                                                                                                    | Deuroom Types                                                                                                                                                                                     | racinties                                                                                    | 110015                                                           |
|------------------------------------------------------------------------------------------------------------------------------------|---------------------------------------------------------------------------------------------------------------------------------------------------------------------------------------------------|----------------------------------------------------------------------------------------------|------------------------------------------------------------------|
| <ul> <li>Cloakroom/WC</li> <li>En-suite Bathroom</li> <li>Family Bathroom</li> <li>Modern Bathroom</li> <li>Shower Room</li> </ul> | <ul><li>Child's Bedroom</li><li>Double Bedroom</li><li>Teenager's Bedroom</li></ul>                                                                                                               | <ul><li>Domestic Power</li><li>Internet Access</li><li>Mains Water</li><li>Toilets</li></ul> | <ul><li>Carpet</li><li>Shiny floor</li><li>Tiled Floor</li></ul> |
| Interior Features                                                                                                                  | Kitchen Facilities                                                                                                                                                                                | Kitchen types                                                                                | Parking                                                          |
| <ul><li>Furnished</li><li>Modern Staircase</li></ul>                                                                               | <ul> <li>Aga</li> <li>Eat In</li> <li>Gas Hob</li> <li>Kitchen Diner</li> <li>Large Dining Table</li> <li>Pots and Pans</li> <li>Prep Area</li> <li>Small Appliances</li> <li>Utensils</li> </ul> | <ul><li>Cream &amp; White Units</li><li>Wooden Units</li></ul>                               | <ul><li>Driveway</li><li>Garage</li></ul>                        |