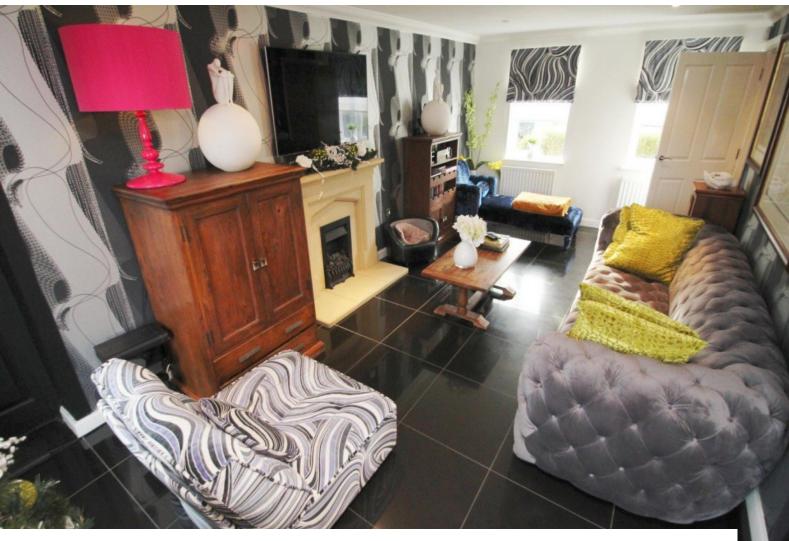

## **Features:**

**Rooms** 

• Games Room

• Home Cinema

| Datintoom Types                                                                                                                    | Deuroom Types                                                                                                                                                                                     | racinties                                                                                    | 110015                                                           |
|------------------------------------------------------------------------------------------------------------------------------------|---------------------------------------------------------------------------------------------------------------------------------------------------------------------------------------------------|----------------------------------------------------------------------------------------------|------------------------------------------------------------------|
| <ul> <li>Cloakroom/WC</li> <li>En-suite Bathroom</li> <li>Family Bathroom</li> <li>Modern Bathroom</li> <li>Shower Room</li> </ul> | <ul><li>Child's Bedroom</li><li>Double Bedroom</li><li>Teenager's Bedroom</li></ul>                                                                                                               | <ul><li>Domestic Power</li><li>Internet Access</li><li>Mains Water</li><li>Toilets</li></ul> | <ul><li>Carpet</li><li>Shiny floor</li><li>Tiled Floor</li></ul> |
| Interior Features                                                                                                                  | Kitchen Facilities                                                                                                                                                                                | Kitchen types                                                                                | Parking                                                          |
| <ul><li>Furnished</li><li>Modern Staircase</li></ul>                                                                               | <ul> <li>Aga</li> <li>Eat In</li> <li>Gas Hob</li> <li>Kitchen Diner</li> <li>Large Dining Table</li> <li>Pots and Pans</li> <li>Prep Area</li> <li>Small Appliances</li> <li>Utensils</li> </ul> | <ul><li>Cream &amp; White Units</li><li>Wooden Units</li></ul>                               | <ul><li>Driveway</li><li>Garage</li></ul>                        |

**Facilities** 

- Living Room
- Wallpapered Walls
- Lounge
- Office