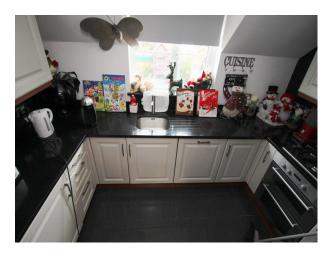

## **Features:**

**Rooms** 

• Games Room

• Home Cinema

| Datintoom Types                                                                                                                    | Deuroom Types                                                                                                                                                                                     | racinties                                                                                    | 110015                                                           |
|------------------------------------------------------------------------------------------------------------------------------------|---------------------------------------------------------------------------------------------------------------------------------------------------------------------------------------------------|----------------------------------------------------------------------------------------------|------------------------------------------------------------------|
| <ul> <li>Cloakroom/WC</li> <li>En-suite Bathroom</li> <li>Family Bathroom</li> <li>Modern Bathroom</li> <li>Shower Room</li> </ul> | <ul><li>Child's Bedroom</li><li>Double Bedroom</li><li>Teenager's Bedroom</li></ul>                                                                                                               | <ul><li>Domestic Power</li><li>Internet Access</li><li>Mains Water</li><li>Toilets</li></ul> | <ul><li>Carpet</li><li>Shiny floor</li><li>Tiled Floor</li></ul> |
| Interior Features                                                                                                                  | Kitchen Facilities                                                                                                                                                                                | Kitchen types                                                                                | Parking                                                          |
| <ul><li>Furnished</li><li>Modern Staircase</li></ul>                                                                               | <ul> <li>Aga</li> <li>Eat In</li> <li>Gas Hob</li> <li>Kitchen Diner</li> <li>Large Dining Table</li> <li>Pots and Pans</li> <li>Prep Area</li> <li>Small Appliances</li> <li>Utensils</li> </ul> | <ul><li>Cream &amp; White Units</li><li>Wooden Units</li></ul>                               | <ul><li>Driveway</li><li>Garage</li></ul>                        |