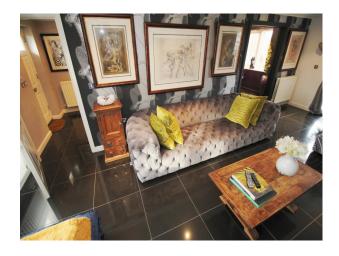

## **Features:**

**Rooms** 

• Games Room

• Home Cinema

| Datintoom Types                                                                                                                    | Deuroom Types                                                                                                                                                                                     | racinties                                                                                    | 110015                                                           |
|------------------------------------------------------------------------------------------------------------------------------------|---------------------------------------------------------------------------------------------------------------------------------------------------------------------------------------------------|----------------------------------------------------------------------------------------------|------------------------------------------------------------------|
| <ul> <li>Cloakroom/WC</li> <li>En-suite Bathroom</li> <li>Family Bathroom</li> <li>Modern Bathroom</li> <li>Shower Room</li> </ul> | <ul><li>Child's Bedroom</li><li>Double Bedroom</li><li>Teenager's Bedroom</li></ul>                                                                                                               | <ul><li>Domestic Power</li><li>Internet Access</li><li>Mains Water</li><li>Toilets</li></ul> | <ul><li>Carpet</li><li>Shiny floor</li><li>Tiled Floor</li></ul> |
| Interior Features                                                                                                                  | Kitchen Facilities                                                                                                                                                                                | Kitchen types                                                                                | Parking                                                          |
| <ul><li>Furnished</li><li>Modern Staircase</li></ul>                                                                               | <ul> <li>Aga</li> <li>Eat In</li> <li>Gas Hob</li> <li>Kitchen Diner</li> <li>Large Dining Table</li> <li>Pots and Pans</li> <li>Prep Area</li> <li>Small Appliances</li> <li>Utensils</li> </ul> | <ul><li>Cream &amp; White Units</li><li>Wooden Units</li></ul>                               | <ul><li>Driveway</li><li>Garage</li></ul>                        |

**Facilities** 

- Living Room
- Wallpapered Walls
- Lounge
- Office