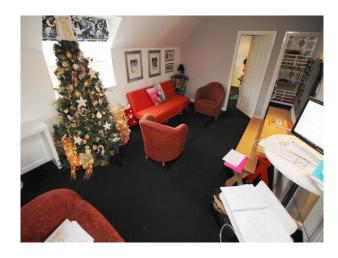

| Kitchen types                                                                                | Parking                                                          |
| <ul><li>Furnished</li><li>Modern Staircase</li></ul>                                                                               | <ul> <li>Aga</li> <li>Eat In</li> <li>Gas Hob</li> <li>Kitchen Diner</li> <li>Large Dining Table</li> <li>Pots and Pans</li> <li>Prep Area</li> <li>Small Appliances</li> <li>Utensils</li> </ul> | <ul><li>Cream &amp; White Units</li><li>Wooden Units</li></ul>                               | <ul><li>Driveway</li><li>Garage</li></ul>                        |

**Facilities** 

- Living Room
- Wallpapered Walls
- Lounge
- Office