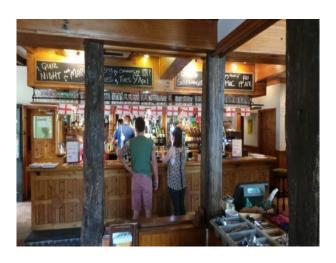

### Interior

Features Include:

- Lovely country pub
- Beer garden
- Canal
- Towpath
- Locks and bridges
- Car park