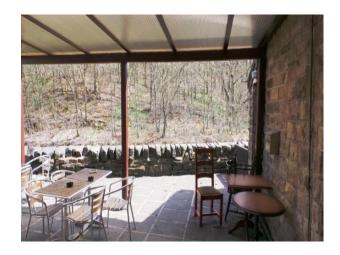

### Interior

Features Include:

- Lovely country pub
- Beer garden
- Canal
- Towpath
- Locks and bridges
- Car park