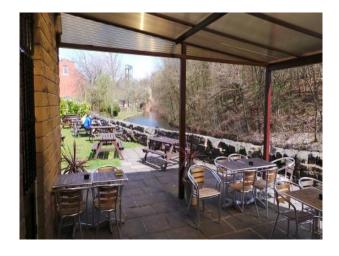

### Interior

Features Include:

- Lovely country pub
- Beer garden
- Canal
- Towpath
- Locks and bridges
- Car park