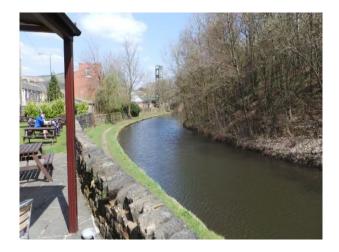

### Interior

Features Include:

- Lovely country pub
- Beer garden
- Canal
- Towpath
- Locks and bridges
- Car park