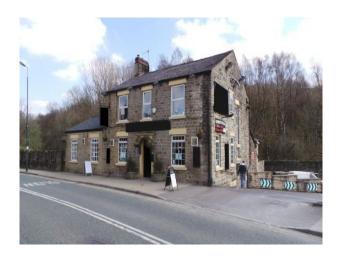

# N1153 Canal Side Pub for Filming

Pub by canal with beer garden available for filming and photo shoots.

## **Canal Side Pub for Filming**

Pub by canal with beer garden available for filming and photo shoots.

Location: West Yorkshire, United Kingdom

Within the M25: No

Categories: Bars | Pubs | Clubs | Night Clubs

### Interior

Features Include:

- Lovely country pub
- Beer garden
- Canal
- Towpath
- Locks and bridges
- Car park