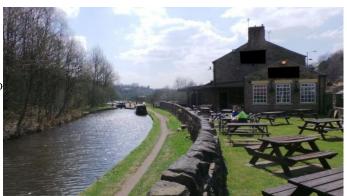

# N1153 Canal Side Pub for Filming

Pub by canal with beer garden available for filming and photo shoots.

## **Canal Side Pub for Filming**

Pub by canal with beer garden available for filming and photo shoots.

Location: West Yorkshire, United Kingdom

Within the M25: No

Categories: Bars | Pubs | Clubs | Night Clubs

### Interior

Features Include:

- Lovely country pub
- Beer garden
- Canal
- Towpath
- Locks and bridges
- Car park