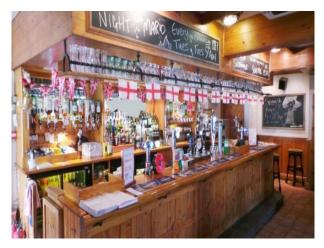

### Interior

Features Include:

- Lovely country pub
- Beer garden
- Canal
- Towpath
- Locks and bridges
- Car park