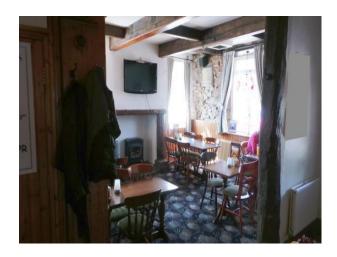

### Interior

Features Include:

- Lovely country pub
- Beer garden
- Canal
- Towpath
- Locks and bridges
- Car park