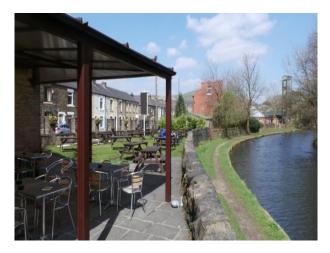

### Interior

Features Include:

- Lovely country pub
- Beer garden
- Canal
- Towpath
- Locks and bridges
- Car park