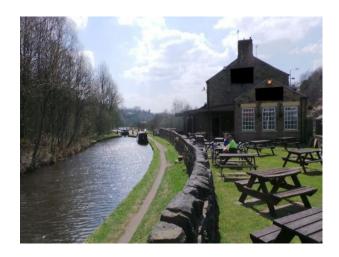

# N1153 Canal Side Pub for Filming

Pub by canal with beer garden available for filming and photo shoots.

## **Canal Side Pub for Filming**

Pub by canal with beer garden available for filming and photo shoots.

Location: West Yorkshire, United Kingdom

Within the M25: No

Categories: Bars | Pubs | Clubs | Night Clubs

### Interior

Features Include:

- Lovely country pub
- Beer garden
- Canal
- Towpath
- Locks and bridges
- Car park