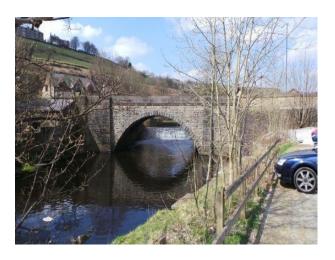

### Interior

Features Include:

- Lovely country pub
- Beer garden
- Canal
- Towpath
- Locks and bridges
- Car park