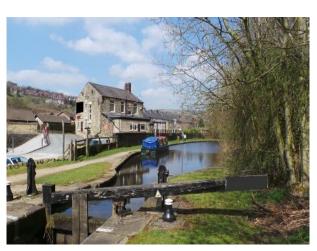

### Interior

Features Include:

- Lovely country pub
- Beer garden
- Canal
- Towpath
- Locks and bridges
- Car park