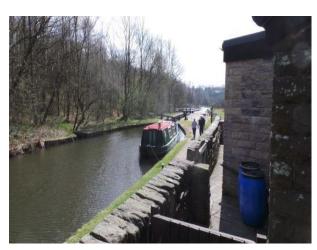

### Interior

Features Include:

- Lovely country pub
- Beer garden
- Canal
- Towpath
- Locks and bridges
- Car park