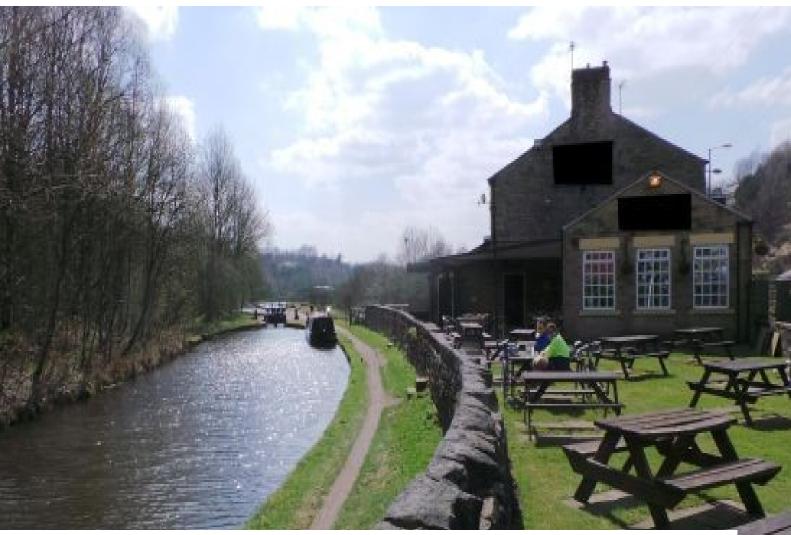

# N1153 Canal Side Pub for Filming

Pub by canal with beer garden available for filming and photo shoots.

## **Canal Side Pub for Filming**

Pub by canal with beer garden available for filming and photo shoots.

Location: West Yorkshire, United Kingdom

Within the M25: No

Categories: Bars | Pubs | Clubs | Night Clubs

### Interior

Features Include:

- Lovely country pub
- Beer garden
- Canal
- Towpath
- Locks and bridges
- Car park