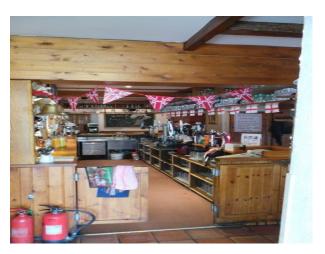

### Interior

Features Include:

- Lovely country pub
- Beer garden
- Canal
- Towpath
- Locks and bridges
- Car park