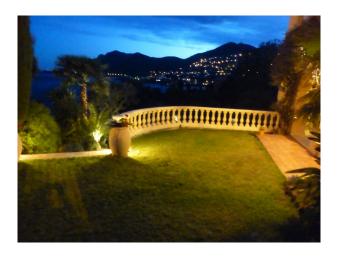

# FR1005 Cannes Shoot and Stay Location

Stunning 1930's property with Mediterranean Bay views, arched front terrace with balustrade front terrace, vine covered terrace, and a pool with columned terrace make this a natural location for fashion, magazine and catalogue shoots, as well as the backdrop for commercials or series'.

# **Cannes Shoot and Stay Location**

Stunning 1930's property with Mediterranean Bay views, arched front terrace with balustrade front terrace, vine covered terrace, and a pool with columned terrace make this a natural location for fashion, magazine and catalogue shoots, as well as the backdrop for commercials or series'.

### **Views**

- Sea View
- Walls & Windows

• Utensils

- Painted Walls
- Wallpapered Walls