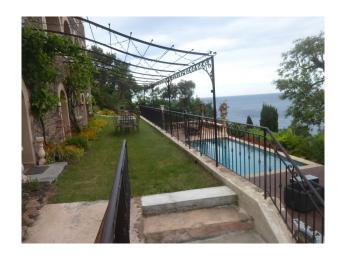

# FR1005 Cannes Shoot and Stay Location

Stunning 1930's property with Mediterranean Bay views, arched front terrace with balustrade front terrace, vine covered terrace, and a pool with columned terrace make this a natural location for fashion, magazine and catalogue shoots, as well as the backdrop for commercials or series'.

# **Cannes Shoot and Stay Location**

Stunning 1930's property with Mediterranean Bay views, arched front terrace with balustrade front terrace, vine covered terrace, and a pool with columned terrace make this a natural location for fashion, magazine and catalogue shoots, as well as the backdrop for commercials or series'.

## Exterior

- Dedicated parking for 2 cars and street parking as well.
- 2 hotels within 2 minutes walk, one 4 star and one 2 star.
- The beach is a 7 minute walk.
- Situated 20 minutes from Cannes (TGV train station) and 40 minutes from Nice airport.