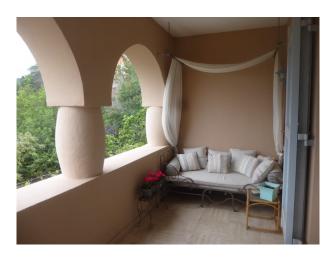

## **Rooms**

- Dining Room
- Hallway
- Living Room
- Lounge

### Interior

- Kitchen 4m x 5m
- Entrance Hall 3m x 3m
- Lounge 9m x 5m
- Dining Area 3m x 5m
- Bedroom (with bay views)  $6m \times 5m + large$  ensuite bathroom
- Bedroom (with garden view)  $6m \times 4m + ensuite$  shower room