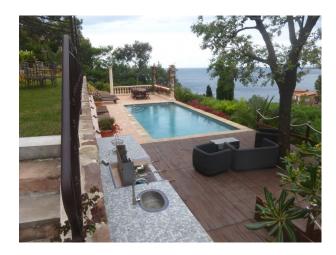

# FR1005 Cannes Shoot and Stay Location

Stunning 1930's property with Mediterranean Bay views, arched front terrace with balustrade front terrace, vine covered terrace, and a pool with columned terrace make this a natural location for fashion, magazine and catalogue shoots, as well as the backdrop for commercials or series'.

# **Cannes Shoot and Stay Location**

Stunning 1930's property with Mediterranean Bay views, arched front terrace with balustrade front terrace, vine covered terrace, and a pool with columned terrace make this a natural location for fashion, magazine and catalogue shoots, as well as the backdrop for commercials or series'.

## Exterior

- Dedicated parking for 2 cars and street parking as well.
- 2 hotels within 2 minutes walk, one 4 star and one 2 star.
- The beach is a 7 minute walk.
- Situated 20 minutes from Cannes (TGV train station) and 40 minutes from Nice airport.