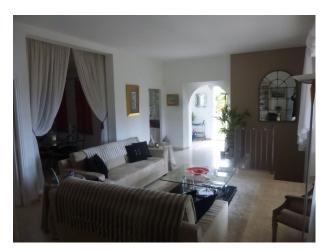

|

## **Rooms**

- Dining Room
- Hallway
- Living Room
- Lounge

### **Views**

- Sea View
- Walls & Windows

• Utensils

- Painted Walls
- Wallpapered Walls

### Interior

- Kitchen 4m x 5m
- Entrance Hall 3m x 3m
- Lounge 9m x 5m
- Dining Area 3m x 5m
- Bedroom (with bay views)  $6m \times 5m + large$  ensuite bathroom
- Bedroom (with garden view)  $6m \times 4m + ensuite$  shower room

There is a lower level with a lounge area of 9x6 and a separate bedroom 6x5 and toilet and shower room but this is not as interesting.

## Exterior

- Dedicated parking for 2 cars and street parking as well.
- 2 hotels within 2 minutes walk, one 4 star and one 2 star.
- The beach is a 7 minute walk.
- Situated 20 minutes from Cannes (TGV train station) and 40 minutes from Nice airport.