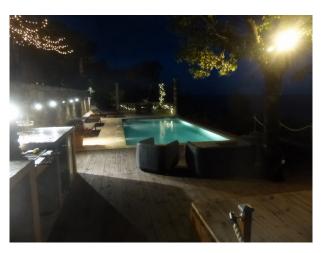

# FR1005 Cannes Shoot and Stay Location

Stunning 1930's property with Mediterranean Bay views, arched front terrace with balustrade front terrace, vine covered terrace, and a pool with columned terrace make this a natural location for fashion, magazine and catalogue shoots, as well as the backdrop for commercials or series'.

# **Cannes Shoot and Stay Location**

Stunning 1930's property with Mediterranean Bay views, arched front terrace with balustrade front terrace, vine covered terrace, and a pool with columned terrace make this a natural location for fashion, magazine and catalogue shoots, as well as the backdrop for commercials or series'.

## Exterior

- Dedicated parking for 2 cars and street parking as well.
- 2 hotels within 2 minutes walk, one 4 star and one 2 star.
- The beach is a 7 minute walk.
- Situated 20 minutes from Cannes (TGV train station) and 40 minutes from Nice airport.