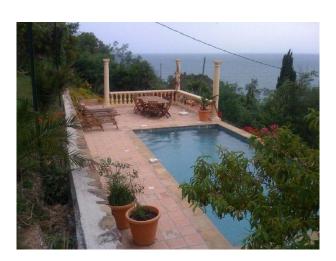

# FR1005 Cannes Shoot and Stay Location

Stunning 1930's property with Mediterranean Bay views, arched front terrace with balustrade front terrace, vine covered terrace, and a pool with columned terrace make this a natural location for fashion, magazine and catalogue shoots, as well as the backdrop for commercials or series'.

# **Cannes Shoot and Stay Location**

Stunning 1930's property with Mediterranean Bay views, arched front terrace with balustrade front terrace, vine covered terrace, and a pool with columned terrace make this a natural location for fashion, magazine and catalogue shoots, as well as the backdrop for commercials or series'.

## Exterior

- Dedicated parking for 2 cars and street parking as well.
- 2 hotels within 2 minutes walk, one 4 star and one 2 star.
- The beach is a 7 minute walk.
- Situated 20 minutes from Cannes (TGV train station) and 40 minutes from Nice airport.