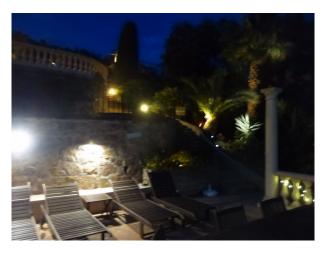

# FR1005 Cannes Shoot and Stay Location

Stunning 1930's property with Mediterranean Bay views, arched front terrace with balustrade front terrace, vine covered terrace, and a pool with columned terrace make this a natural location for fashion, magazine and catalogue shoots, as well as the backdrop for commercials or series'.

# **Cannes Shoot and Stay Location**

Stunning 1930's property with Mediterranean Bay views, arched front terrace with balustrade front terrace, vine covered terrace, and a pool with columned terrace make this a natural location for fashion, magazine and catalogue shoots, as well as the backdrop for commercials or series'.