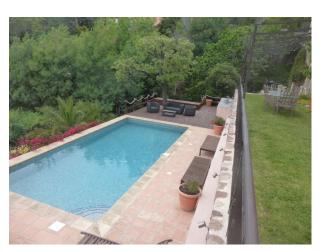

# FR1005 Cannes Shoot and Stay Location

Stunning 1930's property with Mediterranean Bay views, arched front terrace with balustrade front terrace, vine covered terrace, and a pool with columned terrace make this a natural location for fashion, magazine and catalogue shoots, as well as the backdrop for commercials or series'.

# **Cannes Shoot and Stay Location**

Stunning 1930's property with Mediterranean Bay views, arched front terrace with balustrade front terrace, vine covered terrace, and a pool with columned terrace make this a natural location for fashion, magazine and catalogue shoots, as well as the backdrop for commercials or series'.

## Exterior

- Dedicated parking for 2 cars and street parking as well.
- 2 hotels within 2 minutes walk, one 4 star and one 2 star.
- The beach is a 7 minute walk.
- Situated 20 minutes from Cannes (TGV train station) and 40 minutes from Nice airport.