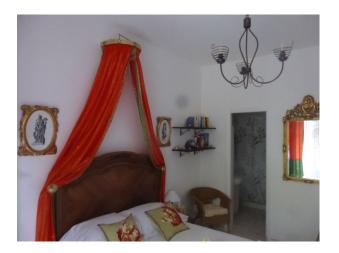

### Interior

- Kitchen 4m x 5m
- Entrance Hall 3m x 3m
- Lounge 9m x 5m
- Dining Area 3m x 5m
- Bedroom (with bay views)  $6m \times 5m + large$  ensuite bathroom
- Bedroom (with garden view)  $6m \times 4m + ensuite$  shower room