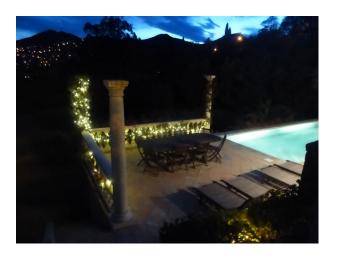

# FR1005 Cannes Shoot and Stay Location

Stunning 1930's property with Mediterranean Bay views, arched front terrace with balustrade front terrace, vine covered terrace, and a pool with columned terrace make this a natural location for fashion, magazine and catalogue shoots, as well as the backdrop for commercials or series'.

# **Cannes Shoot and Stay Location**

Stunning 1930's property with Mediterranean Bay views, arched front terrace with balustrade front terrace, vine covered terrace, and a pool with columned terrace make this a natural location for fashion, magazine and catalogue shoots, as well as the backdrop for commercials or series'.