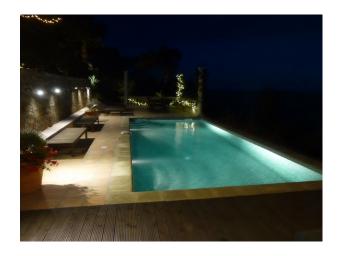

# FR1005 Cannes Shoot and Stay Location

Stunning 1930's property with Mediterranean Bay views, arched front terrace with balustrade front terrace, vine covered terrace, and a pool with columned terrace make this a natural location for fashion, magazine and catalogue shoots, as well as the backdrop for commercials or series'.

# **Cannes Shoot and Stay Location**

Stunning 1930's property with Mediterranean Bay views, arched front terrace with balustrade front terrace, vine covered terrace, and a pool with columned terrace make this a natural location for fashion, magazine and catalogue shoots, as well as the backdrop for commercials or series'.