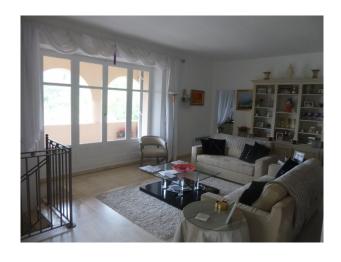

### Interior

- Kitchen 4m x 5m
- Entrance Hall 3m x 3m
- Lounge 9m x 5m
- Dining Area 3m x 5m
- Bedroom (with bay views)  $6m \times 5m + large$  ensuite bathroom
- Bedroom (with garden view)  $6m \times 4m + ensuite$  shower room