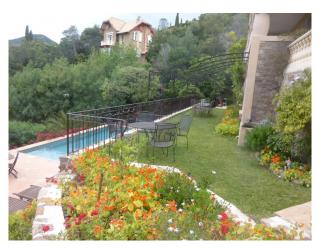

# FR1005 Cannes Shoot and Stay Location

Stunning 1930's property with Mediterranean Bay views, arched front terrace with balustrade front terrace, vine covered terrace, and a pool with columned terrace make this a natural location for fashion, magazine and catalogue shoots, as well as the backdrop for commercials or series'.

# **Cannes Shoot and Stay Location**

Stunning 1930's property with Mediterranean Bay views, arched front terrace with balustrade front terrace, vine covered terrace, and a pool with columned terrace make this a natural location for fashion, magazine and catalogue shoots, as well as the backdrop for commercials or series'.

## Exterior

- Dedicated parking for 2 cars and street parking as well.
- 2 hotels within 2 minutes walk, one 4 star and one 2 star.
- The beach is a 7 minute walk.
- Situated 20 minutes from Cannes (TGV train station) and 40 minutes from Nice airport.