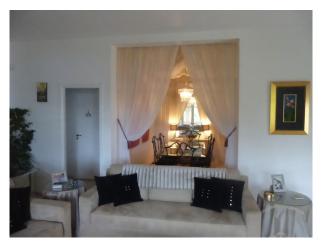

|

## **Rooms**

- Dining Room
- Hallway
- Living Room
- Lounge

### **Views**

- Sea View
- Walls & Windows

• Utensils

- Painted Walls
- Wallpapered Walls

### Interior

- Kitchen 4m x 5m
- Entrance Hall 3m x 3m
- Lounge 9m x 5m
- Dining Area 3m x 5m
- Bedroom (with bay views)  $6m \times 5m + large$  ensuite bathroom
- Bedroom (with garden view)  $6m \times 4m + ensuite$  shower room

There is a lower level with a lounge area of 9x6 and a separate bedroom 6x5 and toilet and shower room but this is not as interesting.

## Exterior

- Dedicated parking for 2 cars and street parking as well.
- 2 hotels within 2 minutes walk, one 4 star and one 2 star.
- The beach is a 7 minute walk.
- Situated 20 minutes from Cannes (TGV train station) and 40 minutes from Nice airport.