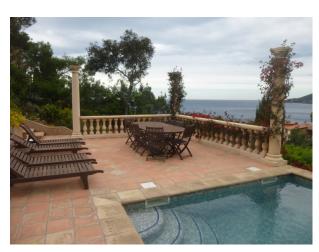

# FR1005 Cannes Shoot and Stay Location

Stunning 1930's property with Mediterranean Bay views, arched front terrace with balustrade front terrace, vine covered terrace, and a pool with columned terrace make this a natural location for fashion, magazine and catalogue shoots, as well as the backdrop for commercials or series'.

# **Cannes Shoot and Stay Location**

Stunning 1930's property with Mediterranean Bay views, arched front terrace with balustrade front terrace, vine covered terrace, and a pool with columned terrace make this a natural location for fashion, magazine and catalogue shoots, as well as the backdrop for commercials or series'.

### **Views**

- Sea View
- Walls & Windows

• Utensils

- Painted Walls
- Wallpapered Walls