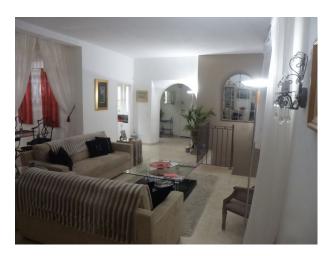

## **Rooms**

- Dining Room
- Hallway
- Living Room
- Lounge

### Interior

- Kitchen 4m x 5m
- Entrance Hall 3m x 3m
- Lounge 9m x 5m
- Dining Area 3m x 5m
- Bedroom (with bay views)  $6m \times 5m + large$  ensuite bathroom
- Bedroom (with garden view)  $6m \times 4m + ensuite$  shower room