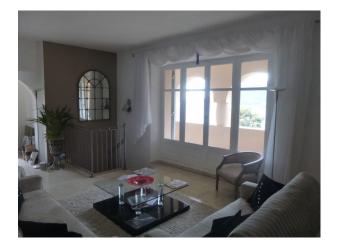

### Interior

- Kitchen 4m x 5m
- Entrance Hall 3m x 3m
- Lounge 9m x 5m
- Dining Area 3m x 5m
- Bedroom (with bay views)  $6m \times 5m + large$  ensuite bathroom
- Bedroom (with garden view)  $6m \times 4m + ensuite$  shower room