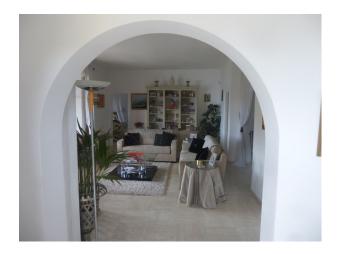

## **Rooms**

- Dining Room
- Hallway
- Living Room
- Lounge

### Interior

- Kitchen 4m x 5m
- Entrance Hall 3m x 3m
- Lounge 9m x 5m
- Dining Area 3m x 5m
- Bedroom (with bay views)  $6m \times 5m + large$  ensuite bathroom
- Bedroom (with garden view)  $6m \times 4m + ensuite$  shower room