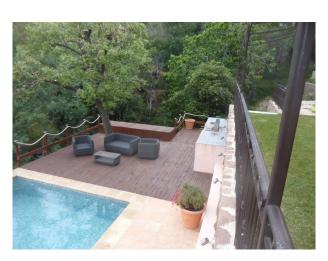

# FR1005 Cannes Shoot and Stay Location

Stunning 1930's property with Mediterranean Bay views, arched front terrace with balustrade front terrace, vine covered terrace, and a pool with columned terrace make this a natural location for fashion, magazine and catalogue shoots, as well as the backdrop for commercials or series'.

# **Cannes Shoot and Stay Location**

Stunning 1930's property with Mediterranean Bay views, arched front terrace with balustrade front terrace, vine covered terrace, and a pool with columned terrace make this a natural location for fashion, magazine and catalogue shoots, as well as the backdrop for commercials or series'.

## Exterior

- Dedicated parking for 2 cars and street parking as well.
- 2 hotels within 2 minutes walk, one 4 star and one 2 star.
- The beach is a 7 minute walk.
- Situated 20 minutes from Cannes (TGV train station) and 40 minutes from Nice airport.