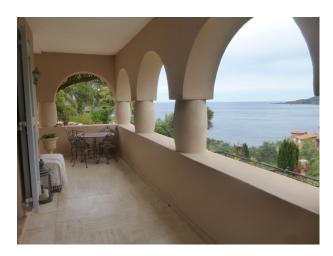

# FR1005 Cannes Shoot and Stay Location

Stunning 1930's property with Mediterranean Bay views, arched front terrace with balustrade front terrace, vine covered terrace, and a pool with columned terrace make this a natural location for fashion, magazine and catalogue shoots, as well as the backdrop for commercials or series'.

# **Cannes Shoot and Stay Location**

Stunning 1930's property with Mediterranean Bay views, arched front terrace with balustrade front terrace, vine covered terrace, and a pool with columned terrace make this a natural location for fashion, magazine and catalogue shoots, as well as the backdrop for commercials or series'.

### **Views**

- Sea View
- Walls & Windows

• Utensils

- Painted Walls
- Wallpapered Walls