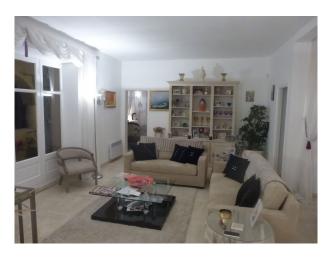

## **Rooms**

- Dining Room
- Hallway
- Living Room
- Lounge

### Interior

- Kitchen 4m x 5m
- Entrance Hall 3m x 3m
- Lounge 9m x 5m
- Dining Area 3m x 5m
- Bedroom (with bay views)  $6m \times 5m + large$  ensuite bathroom
- Bedroom (with garden view)  $6m \times 4m + ensuite$  shower room