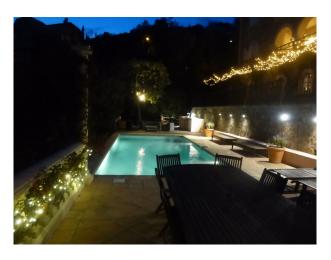

# FR1005 Cannes Shoot and Stay Location

Stunning 1930's property with Mediterranean Bay views, arched front terrace with balustrade front terrace, vine covered terrace, and a pool with columned terrace make this a natural location for fashion, magazine and catalogue shoots, as well as the backdrop for commercials or series'.

# **Cannes Shoot and Stay Location**

Stunning 1930's property with Mediterranean Bay views, arched front terrace with balustrade front terrace, vine covered terrace, and a pool with columned terrace make this a natural location for fashion, magazine and catalogue shoots, as well as the backdrop for commercials or series'.

## Exterior

- Dedicated parking for 2 cars and street parking as well.
- 2 hotels within 2 minutes walk, one 4 star and one 2 star.
- The beach is a 7 minute walk.
- Situated 20 minutes from Cannes (TGV train station) and 40 minutes from Nice airport.