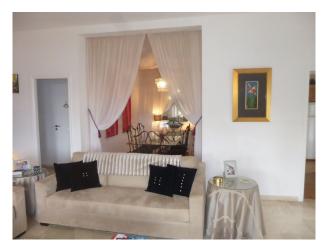

## **Rooms**

- Dining Room
- Hallway
- Living Room
- Lounge

### Interior

- Kitchen 4m x 5m
- Entrance Hall 3m x 3m
- Lounge 9m x 5m
- Dining Area 3m x 5m
- Bedroom (with bay views)  $6m \times 5m + large$  ensuite bathroom
- Bedroom (with garden view)  $6m \times 4m + ensuite$  shower room