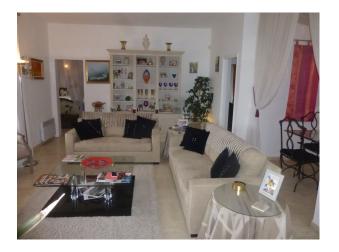

|

## **Rooms**

- Dining Room
- Hallway
- Living Room
- Lounge

### **Views**

- Sea View
- Walls & Windows

• Utensils

- Painted Walls
- Wallpapered Walls

### Interior

- Kitchen 4m x 5m
- Entrance Hall 3m x 3m
- Lounge 9m x 5m
- Dining Area 3m x 5m
- Bedroom (with bay views)  $6m \times 5m + large$  ensuite bathroom
- Bedroom (with garden view)  $6m \times 4m + ensuite$  shower room

There is a lower level with a lounge area of 9x6 and a separate bedroom 6x5 and toilet and shower room but this is not as interesting.

## Exterior

- Dedicated parking for 2 cars and street parking as well.
- 2 hotels within 2 minutes walk, one 4 star and one 2 star.
- The beach is a 7 minute walk.
- Situated 20 minutes from Cannes (TGV train station) and 40 minutes from Nice airport.