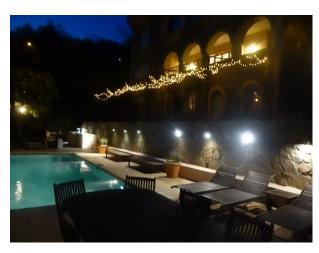

# FR1005 Cannes Shoot and Stay Location

Stunning 1930's property with Mediterranean Bay views, arched front terrace with balustrade front terrace, vine covered terrace, and a pool with columned terrace make this a natural location for fashion, magazine and catalogue shoots, as well as the backdrop for commercials or series'.

# **Cannes Shoot and Stay Location**

Stunning 1930's property with Mediterranean Bay views, arched front terrace with balustrade front terrace, vine covered terrace, and a pool with columned terrace make this a natural location for fashion, magazine and catalogue shoots, as well as the backdrop for commercials or series'.