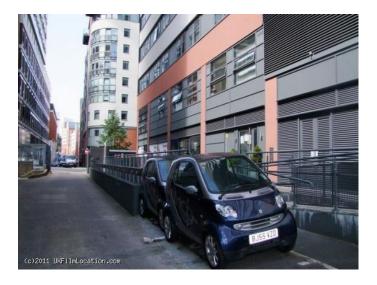

# WM1030 Car Park Film Location

Covered car park in central Birmingham now available for filming

## **Car Park Film Location**

Covered car park in central Birmingham now available for filming

Location: Birmingham, United Kingdom

Within the M25: No Categories: Car Parks

### Interior

Features Include:

- Car park and entrance
- Pillars
- Numbered parking spacesExposed pipework on ceiling