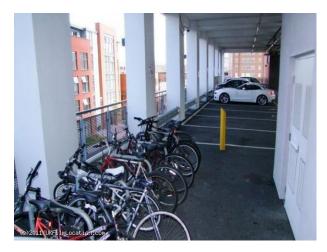

### Interior

Features Include:

- Car park and entrance
- Pillars
- Numbered parking spacesExposed pipework on ceiling