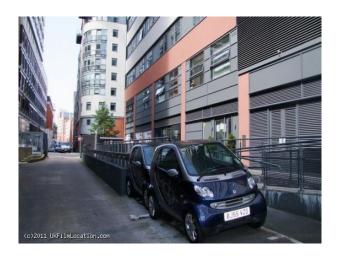

# WM1030 Car Park Film Location

Covered car park in central Birmingham now available for filming

## **Car Park Film Location**

Covered car park in central Birmingham now available for filming

Location: Birmingham, United Kingdom

Within the M25: No Categories: Car Parks

### Interior

Features Include:

- Car park and entrance
- Pillars
- Numbered parking spacesExposed pipework on ceiling