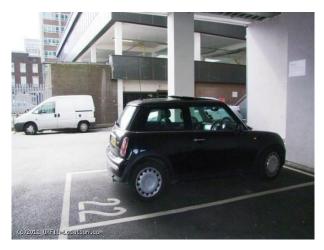

### Interior

Features Include:

- Car park and entrance
- Pillars
- Numbered parking spacesExposed pipework on ceiling