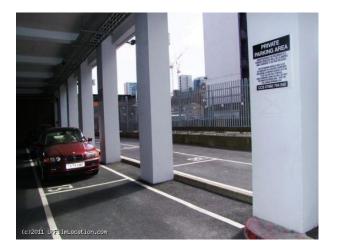

#### **Features:**

**Facilities Floors Interior Features Parking** 

- Domestic Power
- Concrete Floor
- Green Room
- Internet Access
- Mains Water
- Toilets

- Concrete Pillars
- Industrial Backdrops
- Secure Parking

### Interior

Features Include:

- Car park and entrance
- Pillars
- Numbered parking spacesExposed pipework on ceiling