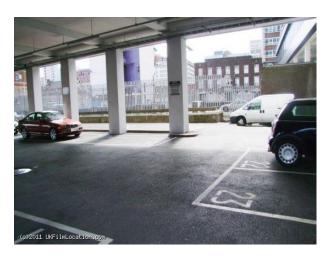

### Interior

Features Include:

- Car park and entrance
- Pillars
- Numbered parking spacesExposed pipework on ceiling