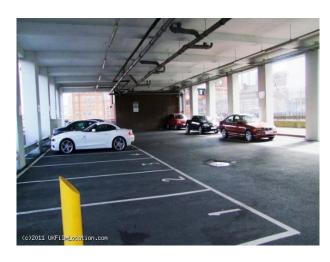

### Interior

Features Include:

- Car park and entrance
- Pillars
- Numbered parking spacesExposed pipework on ceiling