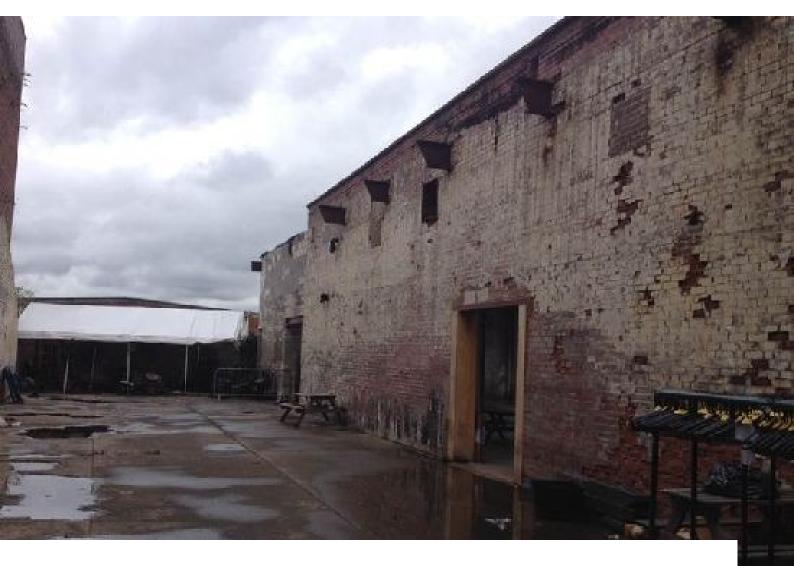

# WM1191 Car Park for Filming

Car park with a graffiti wall available for filming and photo shoots.

# **Car Park for Filming**

Car park with a graffiti wall available for filming and photo shoots.

Location: Birmingham, United Kingdom Within the M25: No Categories: Car Parks

# Interior

Outdoor spaces available for parking and/or filming. Backdrop options include Graffiti'd walls.