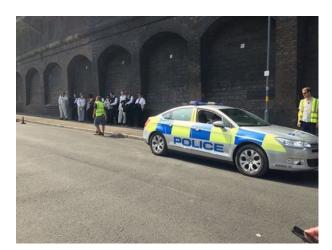

# WM1191 Car Park for Filming

Car park with a graffiti wall available for filming and photo shoots.

# **Car Park for Filming**

Car park with a graffiti wall available for filming and photo shoots.

Location: Birmingham, United Kingdom Within the M25: No Categories: Car Parks

# Interior

Outdoor spaces available for parking and/or filming. Backdrop options include Graffiti'd walls.