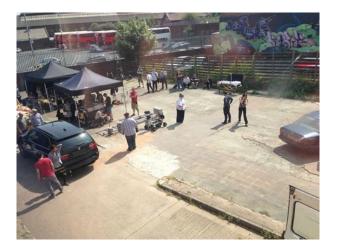

# WM1191 Car Park for Filming

Car park with a graffiti wall available for filming and photo shoots.

# **Car Park for Filming**

Car park with a graffiti wall available for filming and photo shoots.

Location: Birmingham, United Kingdom Within the M25: No Categories: Car Parks

# Interior

Outdoor spaces available for parking and/or filming. Backdrop options include Graffiti'd walls.