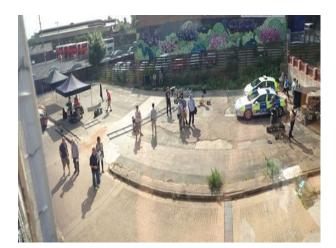

# WM1191 Car Park for Filming

Car park with a graffiti wall available for filming and photo shoots.

# **Car Park for Filming**

Car park with a graffiti wall available for filming and photo shoots.

Location: Birmingham, United Kingdom Within the M25: No Categories: Car Parks

# Interior

Outdoor spaces available for parking and/or filming. Backdrop options include Graffiti'd walls.