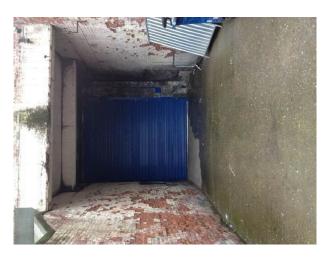

# Interior

Outdoor spaces available for parking and/or filming. Backdrop options include Graffiti'd walls.