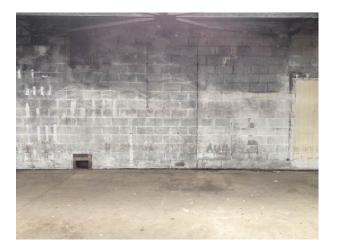

## Walls & Windows

• Exposed Brick Walls

# Interior

Outdoor spaces available for parking and/or filming. Backdrop options include Graffiti'd walls.