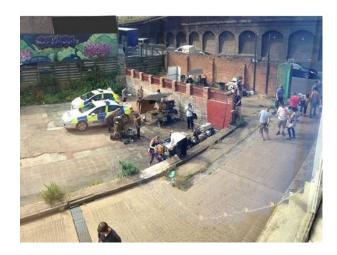

# WM1191 Car Park for Filming

Car park with a graffiti wall available for filming and photo shoots.

# **Car Park for Filming**

Car park with a graffiti wall available for filming and photo shoots.

Location: Birmingham, United Kingdom Within the M25: No Categories: Car Parks

# Interior

Outdoor spaces available for parking and/or filming. Backdrop options include Graffiti'd walls.