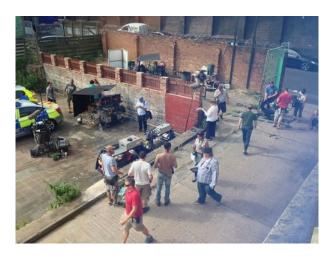

# WM1191 Car Park for Filming

Car park with a graffiti wall available for filming and photo shoots.

# **Car Park for Filming**

Car park with a graffiti wall available for filming and photo shoots.

Location: Birmingham, United Kingdom Within the M25: No Categories: Car Parks

# Interior

Outdoor spaces available for parking and/or filming. Backdrop options include Graffiti'd walls.