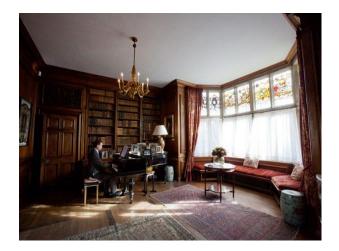

### Interior

- drawing room with wooden floor, large rug, sofas, chanderlier and brown wood furniture
- dining room with large table and chairs, wooden floors, period fire place and chanderlier - library with wood panelled walls, grand piano, wood floor, bay window with window seat
- bedroom with large dark wood four poster bed with tapestry drapes and bed cover