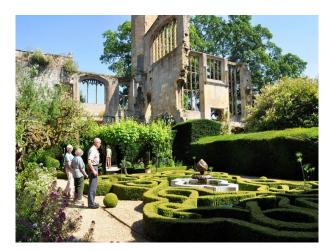

tryside View                               | <ul><li>Bay Window</li><li>Painted Walls</li></ul>                            |                                                    |                                                                                                                       |

- Paneled Walls
- Stained Glass Windows
- Stone Walls

### Interior

- drawing room with wooden floor, large rug, sofas, chanderlier and brown wood furniture
- dining room with large table and chairs, wooden floors, period fire place and chanderlier - library with wood panelled walls, grand piano, wood floor, bay window with window seat
- bedroom with large dark wood four poster bed with tapestry drapes and bed cover

#### Exterior

large formal gardens with some ruins in them