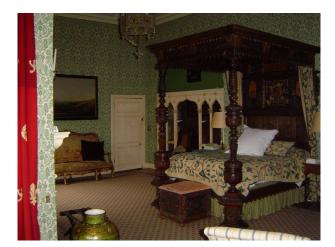

### Interior

- drawing room with wooden floor, large rug, sofas, chanderlier and brown wood furniture
- dining room with large table and chairs, wooden floors, period fire place and chanderlier - library with wood panelled walls, grand piano, wood floor, bay window with window seat
- bedroom with large dark wood four poster bed with tapestry drapes and bed cover