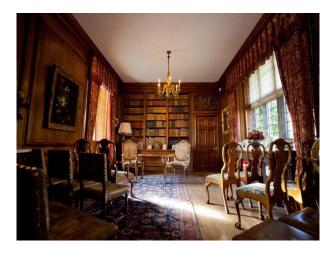

### Interior

- drawing room with wooden floor, large rug, sofas, chanderlier and brown wood furniture
- dining room with large table and chairs, wooden floors, period fire place and chanderlier - library with wood panelled walls, grand piano, wood floor, bay window with window seat
- bedroom with large dark wood four poster bed with tapestry drapes and bed cover