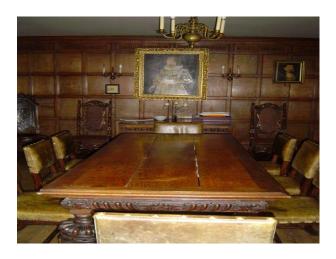

### Interior

- drawing room with wooden floor, large rug, sofas, chanderlier and brown wood furniture
- dining room with large table and chairs, wooden floors, period fire place and chanderlier - library with wood panelled walls, grand piano, wood floor, bay window with window seat
- bedroom with large dark wood four poster bed with tapestry drapes and bed cover