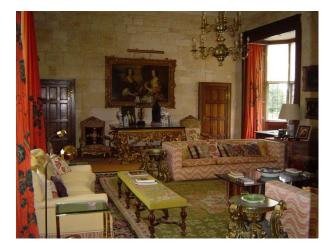

### Interior

- drawing room with wooden floor, large rug, sofas, chanderlier and brown wood furniture
- dining room with large table and chairs, wooden floors, period fire place and chanderlier - library with wood panelled walls, grand piano, wood floor, bay window with window seat
- bedroom with large dark wood four poster bed with tapestry drapes and bed cover