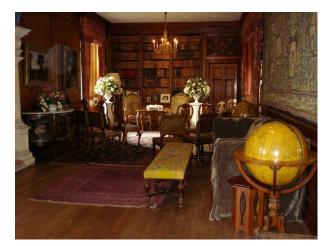

### Interior

- drawing room with wooden floor, large rug, sofas, chanderlier and brown wood furniture
- dining room with large table and chairs, wooden floors, period fire place and chanderlier - library with wood panelled walls, grand piano, wood floor, bay window with window seat
- bedroom with large dark wood four poster bed with tapestry drapes and bed cover