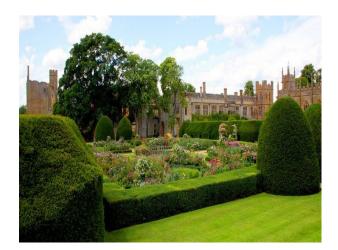

|
| • Countryside View                               | <ul><li>Bay Window</li><li>Painted Walls</li></ul>                            |                                                    |                                                                                                                       |

- Paneled Walls
- Stained Glass Windows
- Stone Walls

### Interior

- drawing room with wooden floor, large rug, sofas, chanderlier and brown wood furniture
- dining room with large table and chairs, wooden floors, period fire place and chanderlier - library with wood panelled walls, grand piano, wood floor, bay window with window seat
- bedroom with large dark wood four poster bed with tapestry drapes and bed cover

#### Exterior

large formal gardens with some ruins in them