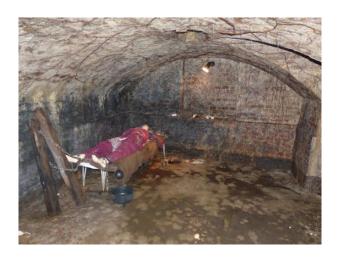

#### Interior

Features Include:

- Stunning castle with original features
- Multiple rooms
- Fantastic spiral staircase
- Cells that were used for prisoners in the 1500's
- Long Corridors
- Well-kept gardens
- Castle is surrounded by a lovely unusual high walls
- Riverside location
- This property offers fantastic opportunities for filming and photo shoots