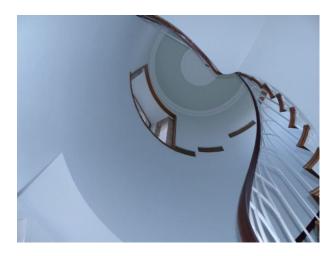

#### Interior

Features Include:

- Stunning castle with original features
- Multiple rooms
- Fantastic spiral staircase
- Cells that were used for prisoners in the 1500's
- Long Corridors
- Well-kept gardens
- Castle is surrounded by a lovely unusual high walls
- Riverside location
- This property offers fantastic opportunities for filming and photo shoots