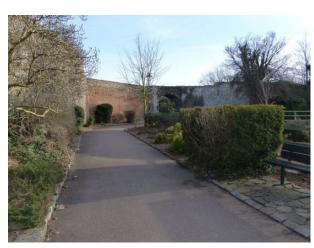

#### Interior

Features Include:

- Stunning castle with original features
- Multiple rooms
- Fantastic spiral staircase
- Cells that were used for prisoners in the 1500's
- Long Corridors
- Well-kept gardens
- Castle is surrounded by a lovely unusual high walls
- Riverside location
- This property offers fantastic opportunities for filming and photo shoots