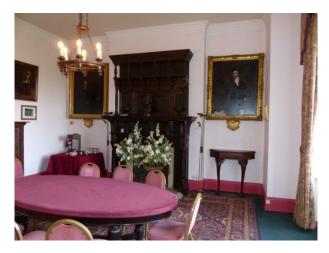

#### Interior

Features Include:

- Stunning castle with original features
- Multiple rooms
- Fantastic spiral staircase
- Cells that were used for prisoners in the 1500's
- Long Corridors
- Well-kept gardens
- Castle is surrounded by a lovely unusual high walls
- Riverside location
- This property offers fantastic opportunities for filming and photo shoots