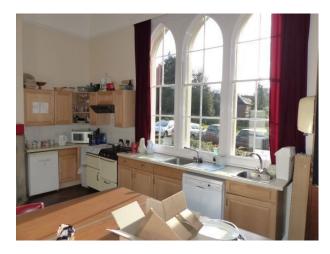

#### Interior

Features Include:

- Stunning castle with original features
- Multiple rooms
- Fantastic spiral staircase
- Cells that were used for prisoners in the 1500's
- Long Corridors
- Well-kept gardens
- Castle is surrounded by a lovely unusual high walls
- Riverside location
- This property offers fantastic opportunities for filming and photo shoots