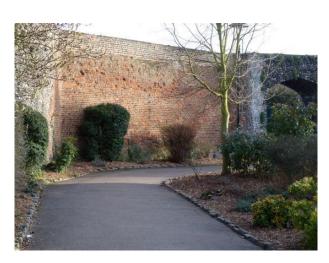

#### Interior

Features Include:

- Stunning castle with original features
- Multiple rooms
- Fantastic spiral staircase
- Cells that were used for prisoners in the 1500's
- Long Corridors
- Well-kept gardens
- Castle is surrounded by a lovely unusual high walls
- Riverside location
- This property offers fantastic opportunities for filming and photo shoots