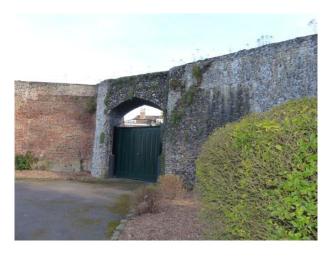

#### Interior

Features Include:

- Stunning castle with original features
- Multiple rooms
- Fantastic spiral staircase
- Cells that were used for prisoners in the 1500's
- Long Corridors
- Well-kept gardens
- Castle is surrounded by a lovely unusual high walls
- Riverside location
- This property offers fantastic opportunities for filming and photo shoots