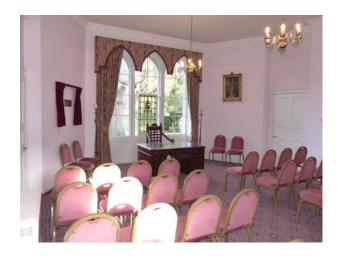

#### Interior

Features Include:

- Stunning castle with original features
- Multiple rooms
- Fantastic spiral staircase
- Cells that were used for prisoners in the 1500's
- Long Corridors
- Well-kept gardens
- Castle is surrounded by a lovely unusual high walls
- Riverside location
- This property offers fantastic opportunities for filming and photo shoots