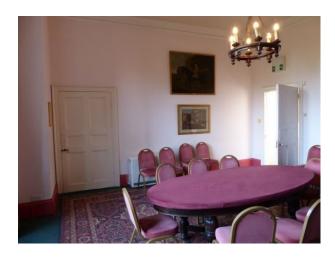

#### Interior

Features Include:

- Stunning castle with original features
- Multiple rooms
- Fantastic spiral staircase
- Cells that were used for prisoners in the 1500's
- Long Corridors
- Well-kept gardens
- Castle is surrounded by a lovely unusual high walls
- Riverside location
- This property offers fantastic opportunities for filming and photo shoots