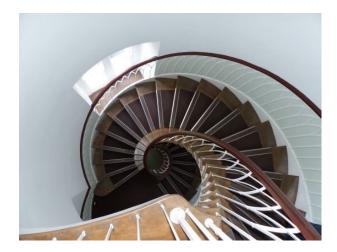

#### Interior

Features Include:

- Stunning castle with original features
- Multiple rooms
- Fantastic spiral staircase
- Cells that were used for prisoners in the 1500's
- Long Corridors
- Well-kept gardens
- Castle is surrounded by a lovely unusual high walls
- Riverside location
- This property offers fantastic opportunities for filming and photo shoots