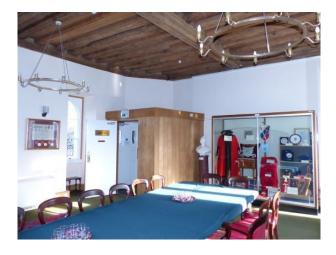

#### Interior

Features Include:

- Stunning castle with original features
- Multiple rooms
- Fantastic spiral staircase
- Cells that were used for prisoners in the 1500's
- Long Corridors
- Well-kept gardens
- Castle is surrounded by a lovely unusual high walls
- Riverside location
- This property offers fantastic opportunities for filming and photo shoots