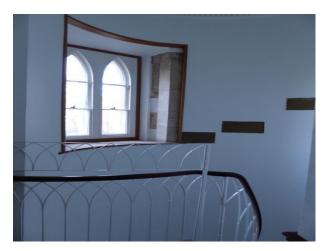

### Walls & Windows

- Exposed Beams
- Exposed Brick Walls

- Large Windows
- Painted Walls

#### Interior

Features Include:

- Stunning castle with original features
- Multiple rooms
- Fantastic spiral staircase
- Cells that were used for prisoners in the 1500's
- Long Corridors
- Well-kept gardens
- Castle is surrounded by a lovely unusual high walls
- Riverside location
- This property offers fantastic opportunities for filming and photo shoots