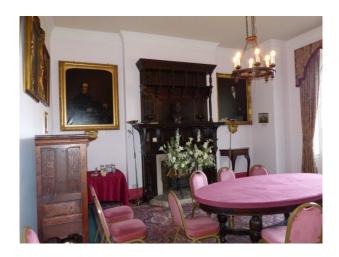

#### Interior

Features Include:

- Stunning castle with original features
- Multiple rooms
- Fantastic spiral staircase
- Cells that were used for prisoners in the 1500's
- Long Corridors
- Well-kept gardens
- Castle is surrounded by a lovely unusual high walls
- Riverside location
- This property offers fantastic opportunities for filming and photo shoots