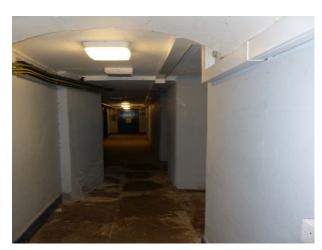

#### Interior

Features Include:

- Stunning castle with original features
- Multiple rooms
- Fantastic spiral staircase
- Cells that were used for prisoners in the 1500's
- Long Corridors
- Well-kept gardens
- Castle is surrounded by a lovely unusual high walls
- Riverside location
- This property offers fantastic opportunities for filming and photo shoots