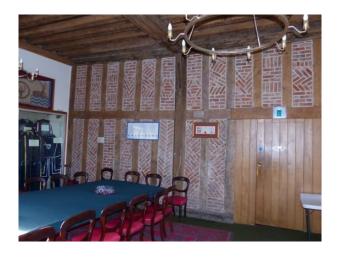

### Walls & Windows

- Exposed Beams
- Exposed Brick Walls

- Large Windows
- Painted Walls

#### Interior

Features Include:

- Stunning castle with original features
- Multiple rooms
- Fantastic spiral staircase
- Cells that were used for prisoners in the 1500's
- Long Corridors
- Well-kept gardens
- Castle is surrounded by a lovely unusual high walls
- Riverside location
- This property offers fantastic opportunities for filming and photo shoots