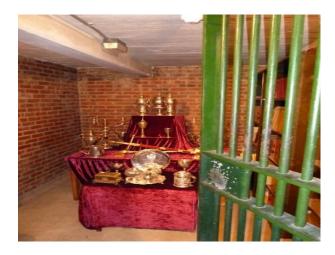

#### Interior

Features Include:

- Stunning castle with original features
- Multiple rooms
- Fantastic spiral staircase
- Cells that were used for prisoners in the 1500's
- Long Corridors
- Well-kept gardens
- Castle is surrounded by a lovely unusual high walls
- Riverside location
- This property offers fantastic opportunities for filming and photo shoots