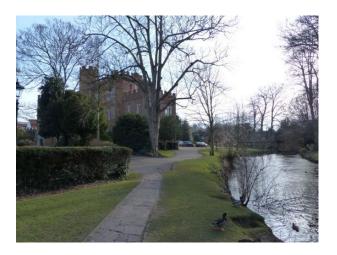

#### Interior

Features Include:

- Stunning castle with original features
- Multiple rooms
- Fantastic spiral staircase
- Cells that were used for prisoners in the 1500's
- Long Corridors
- Well-kept gardens
- Castle is surrounded by a lovely unusual high walls
- Riverside location
- This property offers fantastic opportunities for filming and photo shoots