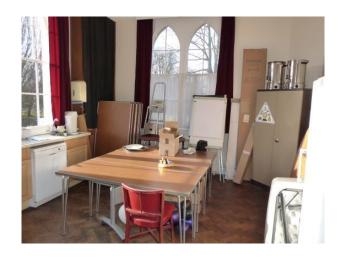

#### Interior

Features Include:

- Stunning castle with original features
- Multiple rooms
- Fantastic spiral staircase
- Cells that were used for prisoners in the 1500's
- Long Corridors
- Well-kept gardens
- Castle is surrounded by a lovely unusual high walls
- Riverside location
- This property offers fantastic opportunities for filming and photo shoots