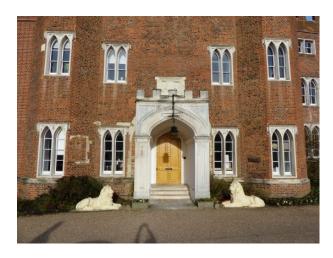

#### Interior

Features Include:

- Stunning castle with original features
- Multiple rooms
- Fantastic spiral staircase
- Cells that were used for prisoners in the 1500's
- Long Corridors
- Well-kept gardens
- Castle is surrounded by a lovely unusual high walls
- Riverside location
- This property offers fantastic opportunities for filming and photo shoots