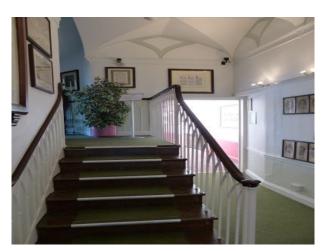

#### Interior

Features Include:

- Stunning castle with original features
- Multiple rooms
- Fantastic spiral staircase
- Cells that were used for prisoners in the 1500's
- Long Corridors
- Well-kept gardens
- Castle is surrounded by a lovely unusual high walls
- Riverside location
- This property offers fantastic opportunities for filming and photo shoots