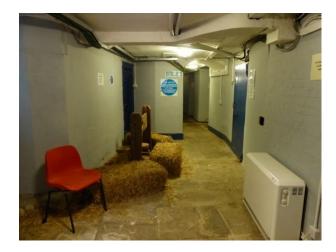

#### Interior

Features Include:

- Stunning castle with original features
- Multiple rooms
- Fantastic spiral staircase
- Cells that were used for prisoners in the 1500's
- Long Corridors
- Well-kept gardens
- Castle is surrounded by a lovely unusual high walls
- Riverside location
- This property offers fantastic opportunities for filming and photo shoots