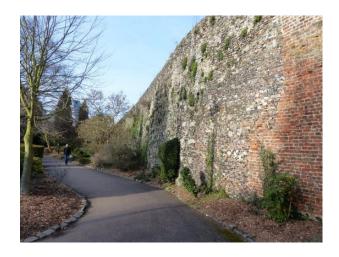

#### Interior

Features Include:

- Stunning castle with original features
- Multiple rooms
- Fantastic spiral staircase
- Cells that were used for prisoners in the 1500's
- Long Corridors
- Well-kept gardens
- Castle is surrounded by a lovely unusual high walls
- Riverside location
- This property offers fantastic opportunities for filming and photo shoots