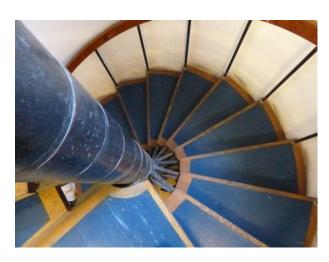

#### Interior

Features Include:

- Stunning castle with original features
- Multiple rooms
- Fantastic spiral staircase
- Cells that were used for prisoners in the 1500's
- Long Corridors
- Well-kept gardens
- Castle is surrounded by a lovely unusual high walls
- Riverside location
- This property offers fantastic opportunities for filming and photo shoots