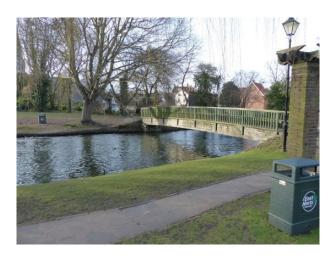

#### Interior

Features Include:

- Stunning castle with original features
- Multiple rooms
- Fantastic spiral staircase
- Cells that were used for prisoners in the 1500's
- Long Corridors
- Well-kept gardens
- Castle is surrounded by a lovely unusual high walls
- Riverside location
- This property offers fantastic opportunities for filming and photo shoots