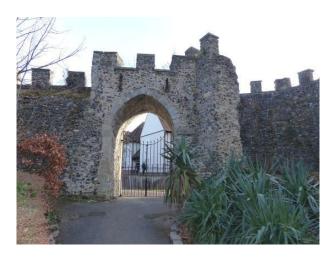

#### Interior

Features Include:

- Stunning castle with original features
- Multiple rooms
- Fantastic spiral staircase
- Cells that were used for prisoners in the 1500's
- Long Corridors
- Well-kept gardens
- Castle is surrounded by a lovely unusual high walls
- Riverside location
- This property offers fantastic opportunities for filming and photo shoots