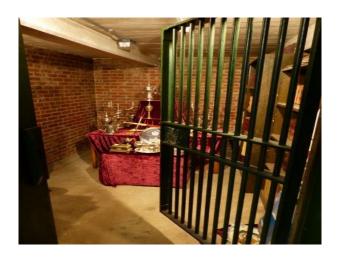

#### Interior

Features Include:

- Stunning castle with original features
- Multiple rooms
- Fantastic spiral staircase
- Cells that were used for prisoners in the 1500's
- Long Corridors
- Well-kept gardens
- Castle is surrounded by a lovely unusual high walls
- Riverside location
- This property offers fantastic opportunities for filming and photo shoots