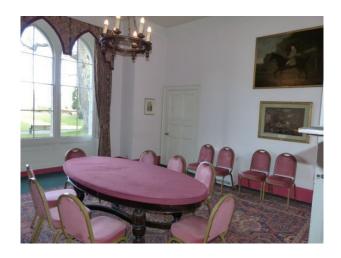

#### Interior

Features Include:

- Stunning castle with original features
- Multiple rooms
- Fantastic spiral staircase
- Cells that were used for prisoners in the 1500's
- Long Corridors
- Well-kept gardens
- Castle is surrounded by a lovely unusual high walls
- Riverside location
- This property offers fantastic opportunities for filming and photo shoots