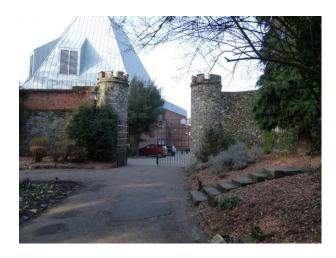

#### Interior

Features Include:

- Stunning castle with original features
- Multiple rooms
- Fantastic spiral staircase
- Cells that were used for prisoners in the 1500's
- Long Corridors
- Well-kept gardens
- Castle is surrounded by a lovely unusual high walls
- Riverside location
- This property offers fantastic opportunities for filming and photo shoots