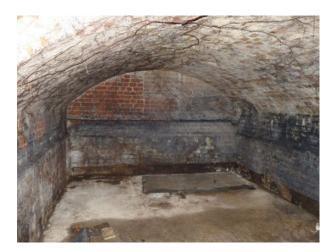

#### Interior

Features Include:

- Stunning castle with original features
- Multiple rooms
- Fantastic spiral staircase
- Cells that were used for prisoners in the 1500's
- Long Corridors
- Well-kept gardens
- Castle is surrounded by a lovely unusual high walls
- Riverside location
- This property offers fantastic opportunities for filming and photo shoots