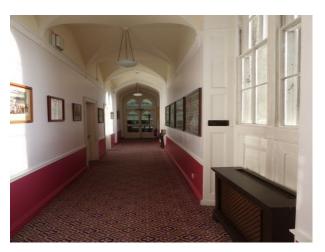

#### Interior

Features Include:

- Stunning castle with original features
- Multiple rooms
- Fantastic spiral staircase
- Cells that were used for prisoners in the 1500's
- Long Corridors
- Well-kept gardens
- Castle is surrounded by a lovely unusual high walls
- Riverside location
- This property offers fantastic opportunities for filming and photo shoots