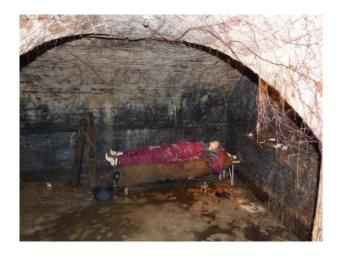

#### Interior

Features Include:

- Stunning castle with original features
- Multiple rooms
- Fantastic spiral staircase
- Cells that were used for prisoners in the 1500's
- Long Corridors
- Well-kept gardens
- Castle is surrounded by a lovely unusual high walls
- Riverside location
- This property offers fantastic opportunities for filming and photo shoots