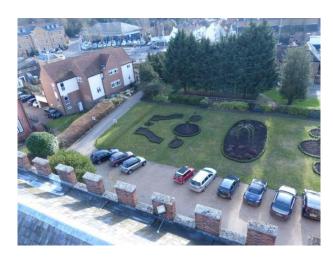

#### Interior

Features Include:

- Stunning castle with original features
- Multiple rooms
- Fantastic spiral staircase
- Cells that were used for prisoners in the 1500's
- Long Corridors
- Well-kept gardens
- Castle is surrounded by a lovely unusual high walls
- Riverside location
- This property offers fantastic opportunities for filming and photo shoots