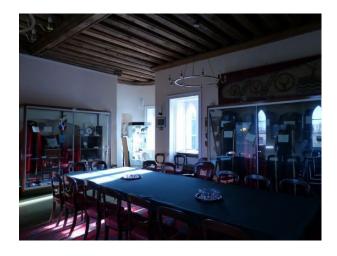

#### Interior

Features Include:

- Stunning castle with original features
- Multiple rooms
- Fantastic spiral staircase
- Cells that were used for prisoners in the 1500's
- Long Corridors
- Well-kept gardens
- Castle is surrounded by a lovely unusual high walls
- Riverside location
- This property offers fantastic opportunities for filming and photo shoots