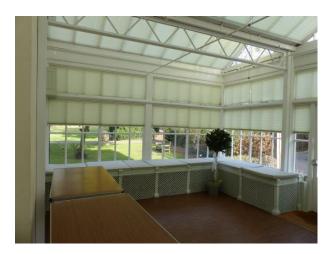

#### **Features:**

| <b>Exterior Features</b>                                                               | Facilities                                                                                                            | Floors                                           | Interior Features                                                                                                                                                                    |
|----------------------------------------------------------------------------------------|-----------------------------------------------------------------------------------------------------------------------|--------------------------------------------------|--------------------------------------------------------------------------------------------------------------------------------------------------------------------------------------|
| <ul><li>Formal Gardens</li><li>Lake/Pond</li><li>Patio</li><li>Walled Garden</li></ul> | <ul> <li>Domestic Power</li> <li>Green Room</li> <li>Internet Access</li> <li>Mains Water</li> <li>Toilets</li> </ul> | <ul><li>Carpet</li><li>Real Wood Floor</li></ul> | <ul><li>Furnished</li><li>Period Fireplace</li><li>Period Staircase</li><li>Spiral Staircase</li><li>Unfurnished</li></ul>                                                           |
| Kitchen Facilities                                                                     | Kitchen types                                                                                                         | Parking                                          | Rooms                                                                                                                                                                                |
| • Aga                                                                                  | • Wooden Units                                                                                                        | • Driveway                                       | <ul> <li>Basement</li> <li>Boardroom</li> <li>Conservatory</li> <li>Dining Room</li> <li>Green Room</li> <li>Hallway</li> <li>Living Room</li> <li>Lounge</li> <li>Office</li> </ul> |

#### Interior

Features Include:

- Stunning castle with original features
- Multiple rooms
- Fantastic spiral staircase
- Cells that were used for prisoners in the 1500's
- Long Corridors
- Well-kept gardens
- Castle is surrounded by a lovely unusual high walls
- Riverside location
- This property offers fantastic opportunities for filming and photo shoots