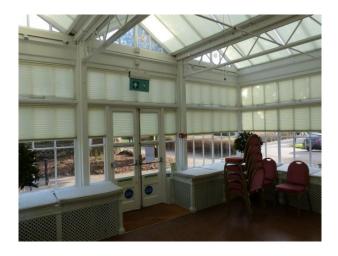

#### **Features:**

| <b>Exterior Features</b>                                                               | Facilities                                                                                                            | Floors                                           | Interior Features                                                                                                                                                                    |
|----------------------------------------------------------------------------------------|-----------------------------------------------------------------------------------------------------------------------|--------------------------------------------------|--------------------------------------------------------------------------------------------------------------------------------------------------------------------------------------|
| <ul><li>Formal Gardens</li><li>Lake/Pond</li><li>Patio</li><li>Walled Garden</li></ul> | <ul> <li>Domestic Power</li> <li>Green Room</li> <li>Internet Access</li> <li>Mains Water</li> <li>Toilets</li> </ul> | <ul><li>Carpet</li><li>Real Wood Floor</li></ul> | <ul><li>Furnished</li><li>Period Fireplace</li><li>Period Staircase</li><li>Spiral Staircase</li><li>Unfurnished</li></ul>                                                           |
| Kitchen Facilities                                                                     | Kitchen types                                                                                                         | Parking                                          | Rooms                                                                                                                                                                                |
| • Aga                                                                                  | • Wooden Units                                                                                                        | • Driveway                                       | <ul> <li>Basement</li> <li>Boardroom</li> <li>Conservatory</li> <li>Dining Room</li> <li>Green Room</li> <li>Hallway</li> <li>Living Room</li> <li>Lounge</li> <li>Office</li> </ul> |

#### Interior

Features Include:

- Stunning castle with original features
- Multiple rooms
- Fantastic spiral staircase
- Cells that were used for prisoners in the 1500's
- Long Corridors
- Well-kept gardens
- Castle is surrounded by a lovely unusual high walls
- Riverside location
- This property offers fantastic opportunities for filming and photo shoots