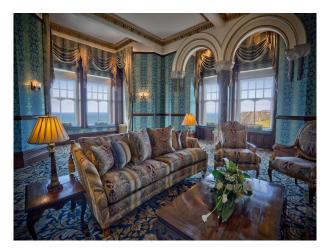

## Rooms

Views

• Sea View

• Ballroom

• Bar

- Dining Room
- Drawing Room
- Lounge
- Reception

# Walls & Windows

- Painted Walls
- Wallpapered Walls