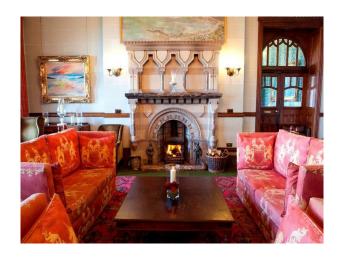

## Rooms

Views

• Sea View

• Ballroom

• Bar

- Dining Room
- Drawing Room
- Lounge
- Reception

# Walls & Windows

- Painted Walls
- Wallpapered Walls