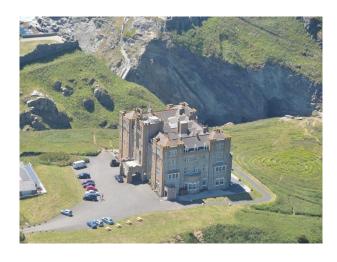

# **SW1090** Castle Film Location With Spectacular Coastal Views

Castle available for filming. The property has spectacular coastal views and high end traditional interior styling. This is a shoot and stay film location.

# **Castle Film Location With Spectacular Coastal Views**

Castle available for filming. The property has spectacular coastal views and high end traditional interior styling. This is a shoot and stay film location.