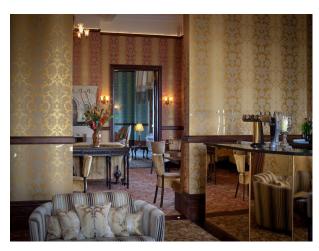

## Rooms

Views

• Sea View

• Ballroom

• Bar

- Dining Room
- Drawing Room
- Lounge
- Reception

# Walls & Windows

- Painted Walls
- Wallpapered Walls