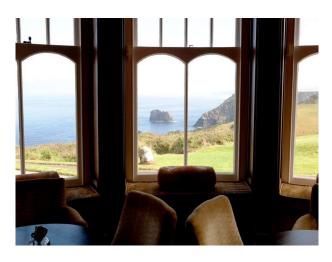

# **SW1090** Castle Film Location With Spectacular Coastal Views

Castle available for filming. The property has spectacular coastal views and high end traditional interior styling. This is a shoot and stay film location.

# **Castle Film Location With Spectacular Coastal Views**

Castle available for filming. The property has spectacular coastal views and high end traditional interior styling. This is a shoot and stay film location.

## Rooms

Views

• Sea View

• Ballroom

• Bar

- Dining Room
- Drawing Room
- Lounge
- Reception