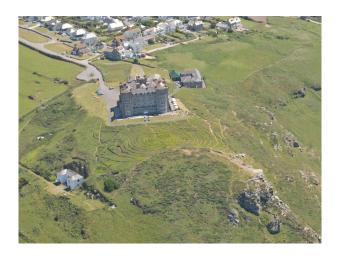

# **SW1090** Castle Film Location With Spectacular Coastal Views

Castle available for filming. The property has spectacular coastal views and high end traditional interior styling. This is a shoot and stay film location.

# **Castle Film Location With Spectacular Coastal Views**

Castle available for filming. The property has spectacular coastal views and high end traditional interior styling. This is a shoot and stay film location.

Location: Cornwall, United Kingdom

Within the M25: No

Categories: Castles & Monasteries

## Rooms

Views

• Sea View

• Ballroom

• Bar

- Dining Room
- Drawing Room
- Lounge
- Reception