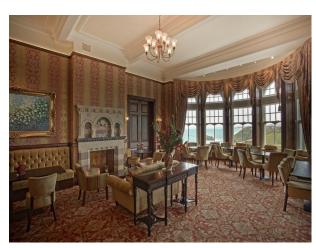

# **SW1090** Castle Film Location With Spectacular Coastal Views

Castle available for filming. The property has spectacular coastal views and high end traditional interior styling. This is a shoot and stay film location.

# **Castle Film Location With Spectacular Coastal Views**

Castle available for filming. The property has spectacular coastal views and high end traditional interior styling. This is a shoot and stay film location.

#### **Features:**

| <b>Exterior Features</b> | Facilities                                         | Interior Features                                    | Parking              |
|--------------------------|----------------------------------------------------|------------------------------------------------------|----------------------|
| • Beach                  | <ul><li> Green Room</li><li> Mains Water</li></ul> | <ul><li>Furnished</li><li>Period Fireplace</li></ul> | • Off Street Parking |
|                          | Shoot and Stay                                     |                                                      |                      |
|                          | • Toilets                                          |                                                      |                      |

## Rooms

Views

• Sea View

• Ballroom

• Bar

- Dining Room
- Drawing Room
- Lounge
- Reception

# Walls & Windows

- Painted Walls
- Wallpapered Walls