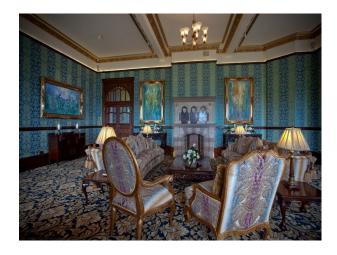

## Rooms

Views

• Sea View

• Ballroom

• Bar

- Dining Room
- Drawing Room
- Lounge
- Reception

# Walls & Windows

- Painted Walls
- Wallpapered Walls