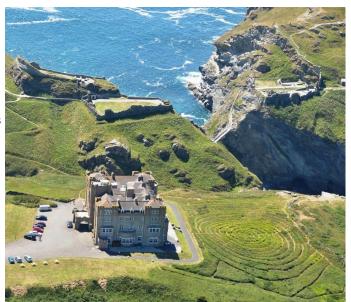

# **SW1090** Castle Film Location With Spectacular Coastal Views

Castle available for filming. The property has spectacular coastal views and high end traditional interior styling. This is a shoot and stay film location.

# **Castle Film Location With Spectacular Coastal Views**

Castle available for filming. The property has spectacular coastal views and high end traditional interior styling. This is a shoot and stay film location.

Location: Cornwall, United Kingdom

Within the M25: No

Categories: Castles & Monasteries

## Rooms

Views

• Sea View

• Ballroom

• Bar

- Dining Room
- Drawing Room
- Lounge
- Reception