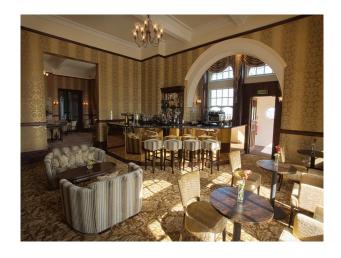

## Rooms

Views

• Sea View

• Ballroom

• Bar

- Dining Room
- Drawing Room
- Lounge
- Reception

# Walls & Windows

- Painted Walls
- Wallpapered Walls