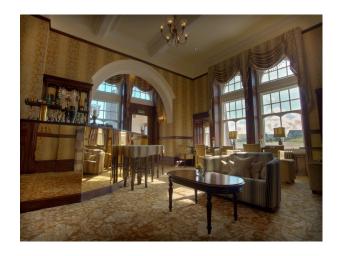

## Rooms

Views

• Sea View

• Ballroom

• Bar

- Dining Room
- Drawing Room
- Lounge
- Reception

# Walls & Windows

- Painted Walls
- Wallpapered Walls