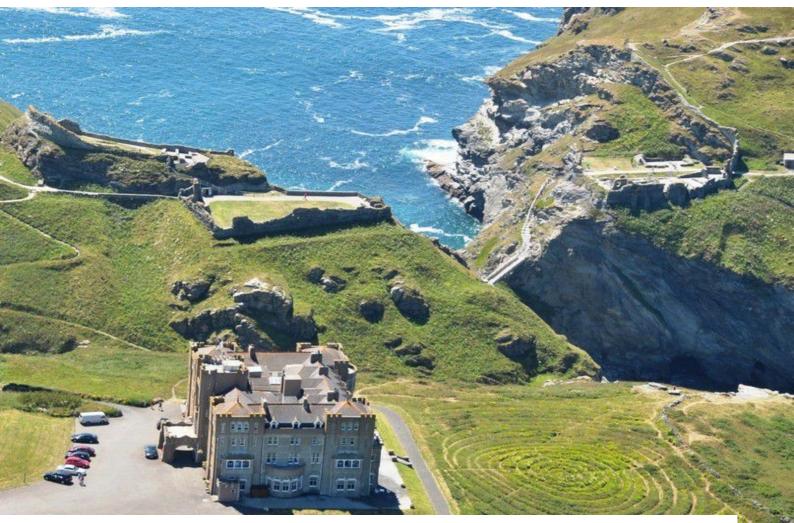

# **SW1090** Castle Film Location With Spectacular Coastal Views

Castle available for filming. The property has spectacular coastal views and high end traditional interior styling. This is a shoot and stay film location.

# **Castle Film Location With Spectacular Coastal Views**

Castle available for filming. The property has spectacular coastal views and high end traditional interior styling. This is a shoot and stay film location.

Location: Cornwall, United Kingdom

Within the M25: No

Categories: Castles & Monasteries

## Rooms

Views

• Sea View

• Ballroom

• Bar

- Dining Room
- Drawing Room
- Lounge
- Reception