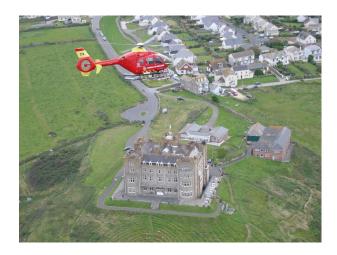

# **SW1090** Castle Film Location With Spectacular Coastal Views

Castle available for filming. The property has spectacular coastal views and high end traditional interior styling. This is a shoot and stay film location.

# **Castle Film Location With Spectacular Coastal Views**

Castle available for filming. The property has spectacular coastal views and high end traditional interior styling. This is a shoot and stay film location.