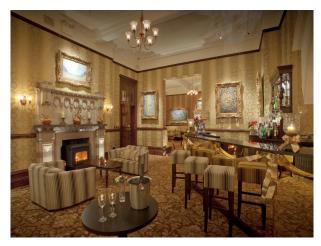

# **SW1090** Castle Film Location With Spectacular Coastal Views

Castle available for filming. The property has spectacular coastal views and high end traditional interior styling. This is a shoot and stay film location.

# **Castle Film Location With Spectacular Coastal Views**

Castle available for filming. The property has spectacular coastal views and high end traditional interior styling. This is a shoot and stay film location.

#### **Features:**

| <b>Exterior Features</b> | Facilities                                         | Interior Features                                    | Parking              |
|--------------------------|----------------------------------------------------|------------------------------------------------------|----------------------|
| • Beach                  | <ul><li> Green Room</li><li> Mains Water</li></ul> | <ul><li>Furnished</li><li>Period Fireplace</li></ul> | • Off Street Parking |
|                          | Shoot and Stay                                     |                                                      |                      |
|                          | • Toilets                                          |                                                      |                      |

## Rooms

Views

• Sea View

• Ballroom

• Bar

- Dining Room
- Drawing Room
- Lounge
- Reception

# Walls & Windows

- Painted Walls
- Wallpapered Walls