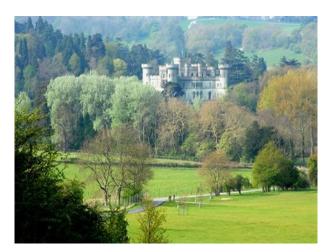

# WM0963 Castle for Filming and Photo Shoots

Castle with traditionally styled interiors is now available for hire for Film and TV Productions. The Castle resides on a large estate with lake and several large residential buildings

## **Castle for Filming and Photo Shoots**

Castle with traditionally styled interiors is now available for hire for Film and TV Productions. The Castle resides on a large estate with lake and several large residential buildings

#### Interior

Location: A beautiful, character-rich historic Castle os set in an area of outstanding natural beauty with wonderful views of the Malvern Hills.

Space offered for film, TV and stills photo-shoots include:\* State rooms\* Bedrooms\* GroundsProduction Support:\* A committed and friendly team\* Ample hard standing for unit vehicles\* 3-phase power (if required)\* Tea room with optional food and drinks\* and the possible use of an officeFilm Production CreditsThere have been many film productions shot inside and around the grounds of this most impressive castle, from production companies ranging from the BBC and MGM, to independent film makers.