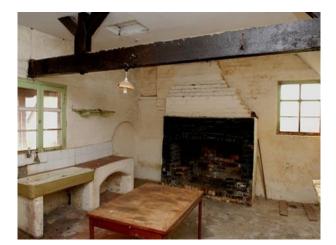

#### Interior

Location: A beautiful, character-rich historic Castle os set in an area of outstanding natural beauty with wonderful views of the Malvern Hills.

Space offered for film, TV and stills photo-shoots include:\* State rooms\* Bedrooms\* GroundsProduction Support:\* A committed and friendly team\* Ample hard standing for unit vehicles\* 3-phase power (if required)\* Tea room with optional food and drinks\* and the possible use of an officeFilm Production CreditsThere have been many film productions shot inside and around the grounds of this most impressive castle, from production companies ranging from the BBC and MGM, to independent film makers.