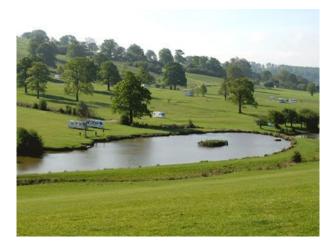

# WM0963 Castle for Filming and Photo Shoots

Castle with traditionally styled interiors is now available for hire for Film and TV Productions. The Castle resides on a large estate with lake and several large residential buildings

## **Castle for Filming and Photo Shoots**

Castle with traditionally styled interiors is now available for hire for Film and TV Productions. The Castle resides on a large estate with lake and several large residential buildings

#### Interior

Location: A beautiful, character-rich historic Castle os set in an area of outstanding natural beauty with wonderful views of the Malvern Hills.

Space offered for film, TV and stills photo-shoots include:\* State rooms\* Bedrooms\* GroundsProduction Support:\* A committed and friendly team\* Ample hard standing for unit vehicles\* 3-phase power (if required)\* Tea room with optional food and drinks\* and the possible use of an officeFilm Production CreditsThere have been many film productions shot inside and around the grounds of this most impressive castle, from production companies ranging from the BBC and MGM, to independent film makers.