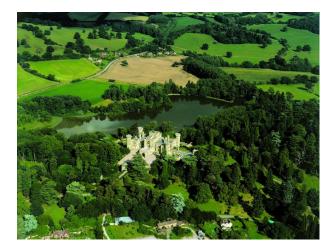

# WM0963 Castle for Filming and Photo Shoots

Castle with traditionally styled interiors is now available for hire for Film and TV Productions. The Castle resides on a large estate with lake and several large residential buildings

## **Castle for Filming and Photo Shoots**

Castle with traditionally styled interiors is now available for hire for Film and TV Productions. The Castle resides on a large estate with lake and several large residential buildings

#### Interior

Location: A beautiful, character-rich historic Castle os set in an area of outstanding natural beauty with wonderful views of the Malvern Hills.

Space offered for film, TV and stills photo-shoots include:\* State rooms\* Bedrooms\* GroundsProduction Support:\* A committed and friendly team\* Ample hard standing for unit vehicles\* 3-phase power (if required)\* Tea room with optional food and drinks\* and the possible use of an officeFilm Production CreditsThere have been many film productions shot inside and around the grounds of this most impressive castle, from production companies ranging from the BBC and MGM, to independent film makers.