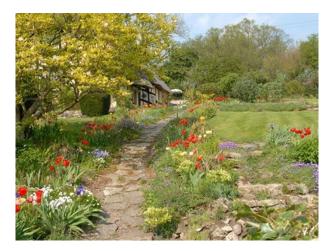

# WM0963 Castle for Filming and Photo Shoots

Castle with traditionally styled interiors is now available for hire for Film and TV Productions. The Castle resides on a large estate with lake and several large residential buildings

## **Castle for Filming and Photo Shoots**

Castle with traditionally styled interiors is now available for hire for Film and TV Productions. The Castle resides on a large estate with lake and several large residential buildings

#### Interior

Location: A beautiful, character-rich historic Castle os set in an area of outstanding natural beauty with wonderful views of the Malvern Hills.

Space offered for film, TV and stills photo-shoots include:\* State rooms\* Bedrooms\* GroundsProduction Support:\* A committed and friendly team\* Ample hard standing for unit vehicles\* 3-phase power (if required)\* Tea room with optional food and drinks\* and the possible use of an officeFilm Production CreditsThere have been many film productions shot inside and around the grounds of this most impressive castle, from production companies ranging from the BBC and MGM, to independent film makers.