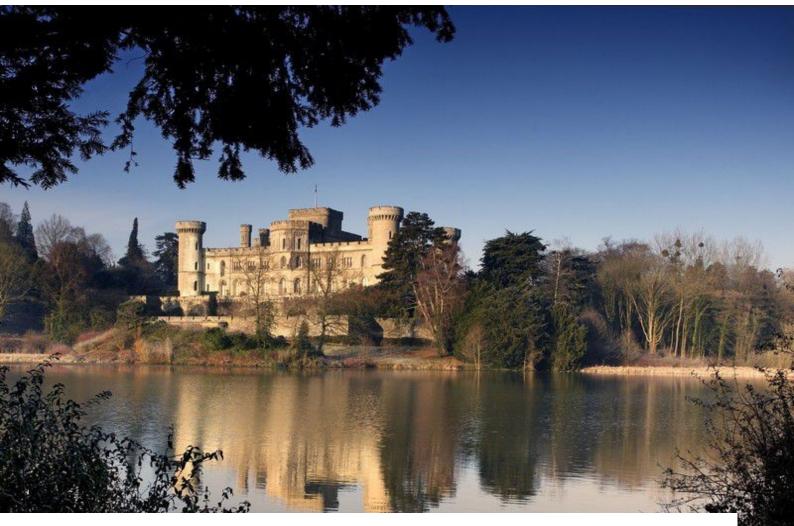

# WM0963 Castle for Filming and Photo Shoots

Castle with traditionally styled interiors is now available for hire for Film and TV Productions. The Castle resides on a large estate with lake and several large residential buildings

## **Castle for Filming and Photo Shoots**

Castle with traditionally styled interiors is now available for hire for Film and TV Productions. The Castle resides on a large estate with lake and several large residential buildings

#### Interior

Location: A beautiful, character-rich historic Castle os set in an area of outstanding natural beauty with wonderful views of the Malvern Hills.

Space offered for film, TV and stills photo-shoots include:\* State rooms\* Bedrooms\* GroundsProduction Support:\* A committed and friendly team\* Ample hard standing for unit vehicles\* 3-phase power (if required)\* Tea room with optional food and drinks\* and the possible use of an officeFilm Production CreditsThere have been many film productions shot inside and around the grounds of this most impressive castle, from production companies ranging from the BBC and MGM, to independent film makers.