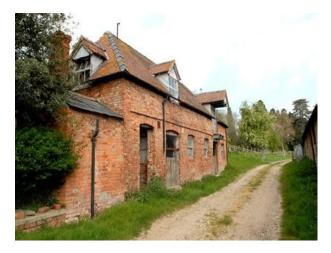

# WM0963 Castle for Filming and Photo Shoots

Castle with traditionally styled interiors is now available for hire for Film and TV Productions. The Castle resides on a large estate with lake and several large residential buildings

## **Castle for Filming and Photo Shoots**

Castle with traditionally styled interiors is now available for hire for Film and TV Productions. The Castle resides on a large estate with lake and several large residential buildings

#### Interior

Location: A beautiful, character-rich historic Castle os set in an area of outstanding natural beauty with wonderful views of the Malvern Hills.

Space offered for film, TV and stills photo-shoots include:\* State rooms\* Bedrooms\* GroundsProduction Support:\* A committed and friendly team\* Ample hard standing for unit vehicles\* 3-phase power (if required)\* Tea room with optional food and drinks\* and the possible use of an officeFilm Production CreditsThere have been many film productions shot inside and around the grounds of this most impressive castle, from production companies ranging from the BBC and MGM, to independent film makers.