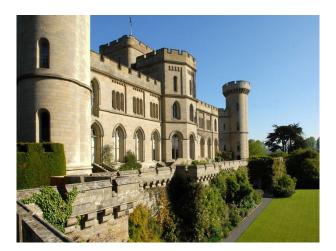

# WM0963 Castle for Filming and Photo Shoots

Castle with traditionally styled interiors is now available for hire for Film and TV Productions. The Castle resides on a large estate with lake and several large residential buildings

## **Castle for Filming and Photo Shoots**

Castle with traditionally styled interiors is now available for hire for Film and TV Productions. The Castle resides on a large estate with lake and several large residential buildings

#### Interior

Location: A beautiful, character-rich historic Castle os set in an area of outstanding natural beauty with wonderful views of the Malvern Hills.

Space offered for film, TV and stills photo-shoots include:\* State rooms\* Bedrooms\* GroundsProduction Support:\* A committed and friendly team\* Ample hard standing for unit vehicles\* 3-phase power (if required)\* Tea room with optional food and drinks\* and the possible use of an officeFilm Production CreditsThere have been many film productions shot inside and around the grounds of this most impressive castle, from production companies ranging from the BBC and MGM, to independent film makers.