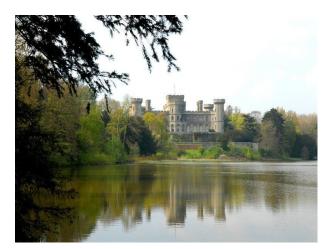

# WM0963 Castle for Filming and Photo Shoots

Castle with traditionally styled interiors is now available for hire for Film and TV Productions. The Castle resides on a large estate with lake and several large residential buildings

## **Castle for Filming and Photo Shoots**

Castle with traditionally styled interiors is now available for hire for Film and TV Productions. The Castle resides on a large estate with lake and several large residential buildings

#### Interior

Location: A beautiful, character-rich historic Castle os set in an area of outstanding natural beauty with wonderful views of the Malvern Hills.

Space offered for film, TV and stills photo-shoots include:\* State rooms\* Bedrooms\* GroundsProduction Support:\* A committed and friendly team\* Ample hard standing for unit vehicles\* 3-phase power (if required)\* Tea room with optional food and drinks\* and the possible use of an officeFilm Production CreditsThere have been many film productions shot inside and around the grounds of this most impressive castle, from production companies ranging from the BBC and MGM, to independent film makers.