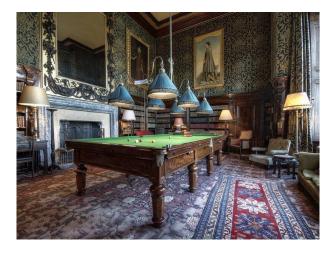

### **Features:**

| Bedroom Types                                        | <b>Exterior Features</b> | Facilities                                                                                                          | Floors                                               |
|------------------------------------------------------|--------------------------|---------------------------------------------------------------------------------------------------------------------|------------------------------------------------------|
| • Four Poster Bedroom                                | • Courtyard              | <ul> <li>3 Phase Power</li> <li>Domestic Power</li> <li>Green Room</li> <li>Mains Water</li> <li>Toilets</li> </ul> | • Real Wood Floor                                    |
| Interior Features                                    | Parking                  | Rooms                                                                                                               | Views                                                |
| <ul><li>Furnished</li><li>Period Staircase</li></ul> | • Driveway               | <ul><li>Dining Room</li><li>Drawing Room</li><li>Games Room</li><li>Library</li></ul>                               | <ul><li>Countryside View</li><li>Lake View</li></ul> |

#### Interior

Location: A beautiful, character-rich historic Castle os set in an area of outstanding natural beauty with wonderful views of the Malvern Hills.

Space offered for film, TV and stills photo-shoots include:\* State rooms\* Bedrooms\* GroundsProduction Support:\* A committed and friendly team\* Ample hard standing for unit vehicles\* 3-phase power (if required)\* Tea room with optional food and drinks\* and the possible use of an officeFilm Production CreditsThere have been many film productions shot inside and around the grounds of this most impressive castle, from production companies ranging from the BBC and MGM, to independent film makers.