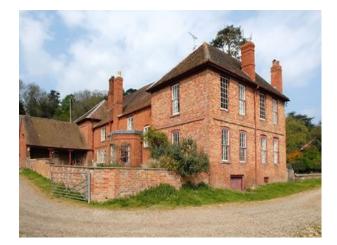

# WM0963 Castle for Filming and Photo Shoots

Castle with traditionally styled interiors is now available for hire for Film and TV Productions. The Castle resides on a large estate with lake and several large residential buildings

## **Castle for Filming and Photo Shoots**

Castle with traditionally styled interiors is now available for hire for Film and TV Productions. The Castle resides on a large estate with lake and several large residential buildings