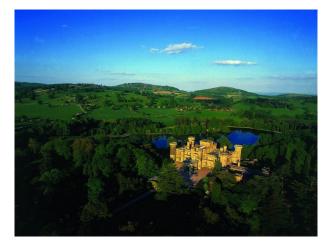

# WM0963 Castle for Filming and Photo Shoots

Castle with traditionally styled interiors is now available for hire for Film and TV Productions. The Castle resides on a large estate with lake and several large residential buildings

## **Castle for Filming and Photo Shoots**

Castle with traditionally styled interiors is now available for hire for Film and TV Productions. The Castle resides on a large estate with lake and several large residential buildings

#### Interior

Location: A beautiful, character-rich historic Castle os set in an area of outstanding natural beauty with wonderful views of the Malvern Hills.

Space offered for film, TV and stills photo-shoots include:\* State rooms\* Bedrooms\* GroundsProduction Support:\* A committed and friendly team\* Ample hard standing for unit vehicles\* 3-phase power (if required)\* Tea room with optional food and drinks\* and the possible use of an officeFilm Production CreditsThere have been many film productions shot inside and around the grounds of this most impressive castle, from production companies ranging from the BBC and MGM, to independent film makers.