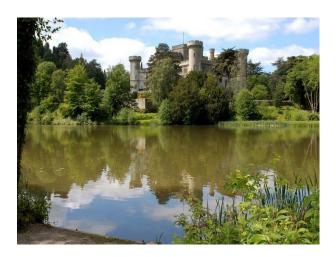

# WM0963 Castle for Filming and Photo Shoots

Castle with traditionally styled interiors is now available for hire for Film and TV Productions. The Castle resides on a large estate with lake and several large residential buildings

## **Castle for Filming and Photo Shoots**

Castle with traditionally styled interiors is now available for hire for Film and TV Productions. The Castle resides on a large estate with lake and several large residential buildings

#### Interior

Location: A beautiful, character-rich historic Castle os set in an area of outstanding natural beauty with wonderful views of the Malvern Hills.

Space offered for film, TV and stills photo-shoots include:\* State rooms\* Bedrooms\* GroundsProduction Support:\* A committed and friendly team\* Ample hard standing for unit vehicles\* 3-phase power (if required)\* Tea room with optional food and drinks\* and the possible use of an officeFilm Production CreditsThere have been many film productions shot inside and around the grounds of this most impressive castle, from production companies ranging from the BBC and MGM, to independent film makers.