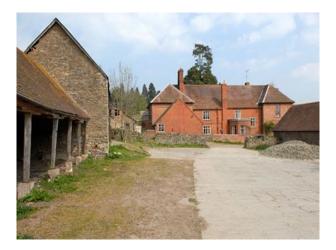

# WM0963 Castle for Filming and Photo Shoots

Castle with traditionally styled interiors is now available for hire for Film and TV Productions. The Castle resides on a large estate with lake and several large residential buildings

## **Castle for Filming and Photo Shoots**

Castle with traditionally styled interiors is now available for hire for Film and TV Productions. The Castle resides on a large estate with lake and several large residential buildings

#### Interior

Location: A beautiful, character-rich historic Castle os set in an area of outstanding natural beauty with wonderful views of the Malvern Hills.

Space offered for film, TV and stills photo-shoots include:\* State rooms\* Bedrooms\* GroundsProduction Support:\* A committed and friendly team\* Ample hard standing for unit vehicles\* 3-phase power (if required)\* Tea room with optional food and drinks\* and the possible use of an officeFilm Production CreditsThere have been many film productions shot inside and around the grounds of this most impressive castle, from production companies ranging from the BBC and MGM, to independent film makers.