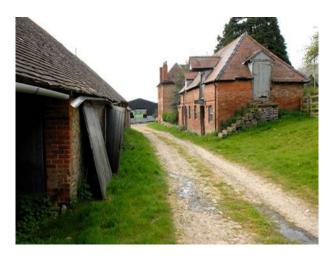

# WM0963 Castle for Filming and Photo Shoots

Castle with traditionally styled interiors is now available for hire for Film and TV Productions. The Castle resides on a large estate with lake and several large residential buildings

## **Castle for Filming and Photo Shoots**

Castle with traditionally styled interiors is now available for hire for Film and TV Productions. The Castle resides on a large estate with lake and several large residential buildings

#### Interior

Location: A beautiful, character-rich historic Castle os set in an area of outstanding natural beauty with wonderful views of the Malvern Hills.

Space offered for film, TV and stills photo-shoots include:\* State rooms\* Bedrooms\* GroundsProduction Support:\* A committed and friendly team\* Ample hard standing for unit vehicles\* 3-phase power (if required)\* Tea room with optional food and drinks\* and the possible use of an officeFilm Production CreditsThere have been many film productions shot inside and around the grounds of this most impressive castle, from production companies ranging from the BBC and MGM, to independent film makers.