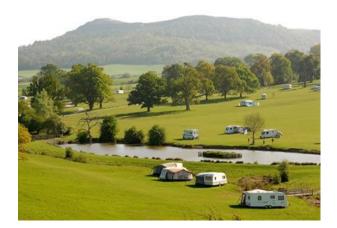

# WM0963 Castle for Filming and Photo Shoots

Castle with traditionally styled interiors is now available for hire for Film and TV Productions. The Castle resides on a large estate with lake and several large residential buildings

## **Castle for Filming and Photo Shoots**

Castle with traditionally styled interiors is now available for hire for Film and TV Productions. The Castle resides on a large estate with lake and several large residential buildings

#### Interior

Location: A beautiful, character-rich historic Castle os set in an area of outstanding natural beauty with wonderful views of the Malvern Hills.

Space offered for film, TV and stills photo-shoots include:\* State rooms\* Bedrooms\* GroundsProduction Support:\* A committed and friendly team\* Ample hard standing for unit vehicles\* 3-phase power (if required)\* Tea room with optional food and drinks\* and the possible use of an officeFilm Production CreditsThere have been many film productions shot inside and around the grounds of this most impressive castle, from production companies ranging from the BBC and MGM, to independent film makers.