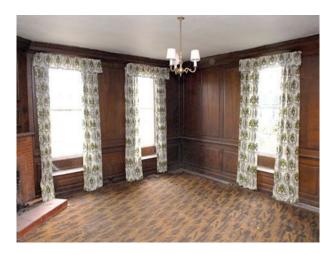

### Walls & Windows

- Painted Walls
- Paneled Walls

#### Interior

Location: A beautiful, character-rich historic Castle os set in an area of outstanding natural beauty with wonderful views of the Malvern Hills.

Space offered for film, TV and stills photo-shoots include:\* State rooms\* Bedrooms\* GroundsProduction Support:\* A committed and friendly team\* Ample hard standing for unit vehicles\* 3-phase power (if required)\* Tea room with optional food and drinks\* and the possible use of an officeFilm Production CreditsThere have been many film productions shot inside and around the grounds of this most impressive castle, from production companies ranging from the BBC and MGM, to independent film makers.