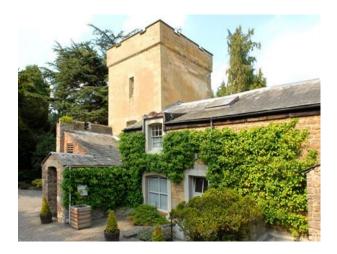

# WM0963 Castle for Filming and Photo Shoots

Castle with traditionally styled interiors is now available for hire for Film and TV Productions. The Castle resides on a large estate with lake and several large residential buildings

## **Castle for Filming and Photo Shoots**

Castle with traditionally styled interiors is now available for hire for Film and TV Productions. The Castle resides on a large estate with lake and several large residential buildings

#### Interior

Location: A beautiful, character-rich historic Castle os set in an area of outstanding natural beauty with wonderful views of the Malvern Hills.

Space offered for film, TV and stills photo-shoots include:\* State rooms\* Bedrooms\* GroundsProduction Support:\* A committed and friendly team\* Ample hard standing for unit vehicles\* 3-phase power (if required)\* Tea room with optional food and drinks\* and the possible use of an officeFilm Production CreditsThere have been many film productions shot inside and around the grounds of this most impressive castle, from production companies ranging from the BBC and MGM, to independent film makers.