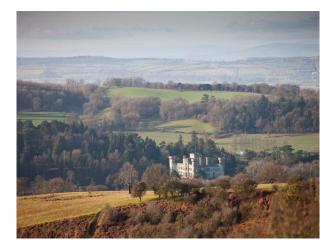

# WM0963 Castle for Filming and Photo Shoots

Castle with traditionally styled interiors is now available for hire for Film and TV Productions. The Castle resides on a large estate with lake and several large residential buildings

## **Castle for Filming and Photo Shoots**

Castle with traditionally styled interiors is now available for hire for Film and TV Productions. The Castle resides on a large estate with lake and several large residential buildings

#### Interior

Location: A beautiful, character-rich historic Castle os set in an area of outstanding natural beauty with wonderful views of the Malvern Hills.

Space offered for film, TV and stills photo-shoots include:\* State rooms\* Bedrooms\* GroundsProduction Support:\* A committed and friendly team\* Ample hard standing for unit vehicles\* 3-phase power (if required)\* Tea room with optional food and drinks\* and the possible use of an officeFilm Production CreditsThere have been many film productions shot inside and around the grounds of this most impressive castle, from production companies ranging from the BBC and MGM, to independent film makers.