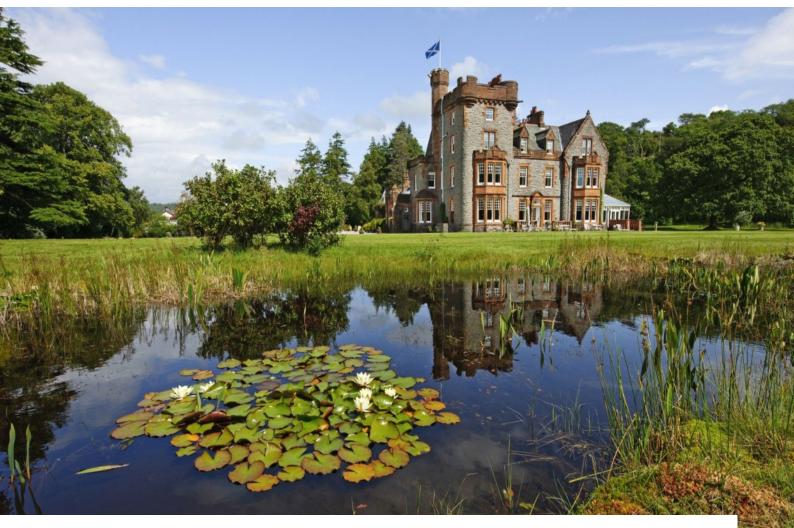

## S2777 Castle For Filming On Scottish Island

Magnificent Castle with luxurious interior accommodation for filming commercials or drama. This location is offering superb film location options for production companies.

## **Castle For Filming On Scottish Island**

Magnificent Castle with luxurious interior accommodation for filming commercials or drama. This location is offering superb film location options for production companies.

Location: Argyll & Bute, United Kingdom

Within the M25: No

Categories: Period Houses | Ponds | Lakes | Islands | Hotels | Spas | Conference Centres | Historic Buildings & Ruins