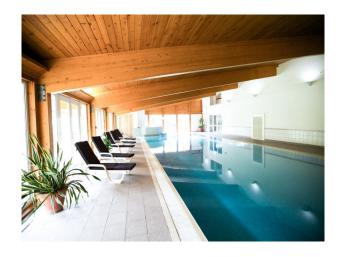

## S2777 Castle For Filming On Scottish Island

Magnificent Castle with luxurious interior accommodation for filming commercials or drama. This location is offering superb film location options for production companies.

## **Castle For Filming On Scottish Island**

Magnificent Castle with luxurious interior accommodation for filming commercials or drama. This location is offering superb film location options for production companies.

## **Features:**

| Facilities                      | Parking          | Views                        |
|---------------------------------|------------------|------------------------------|
| • Domestic Power                | • Secure Parking | • Countryside View           |
| • Internet Access               |                  | • Lake View                  |
| <ul> <li>Mains Water</li> </ul> |                  | • Mountain View              |
| <ul> <li>Toilets</li> </ul>     |                  | <ul> <li>Sea View</li> </ul> |