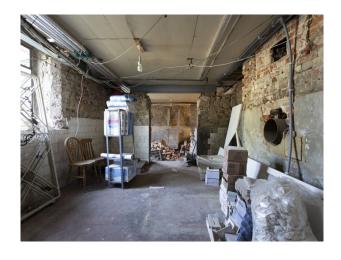

## **SE5011 Castle In Sussex For Filming**

Castle set within its 140 acre private estate. It enjoys stunning, far reaching views over the Estate and the countryside beyond. There is a tennis court and a derelict cellar room. Newly converted Barn with its own courtyard.

## **Castle In Sussex For Filming**

Castle set within its 140 acre private estate. It enjoys stunning, far reaching views over the Estate and the countryside beyond. There is a tennis court and a derelict cellar room. Newly converted Barn with its own courtyard.