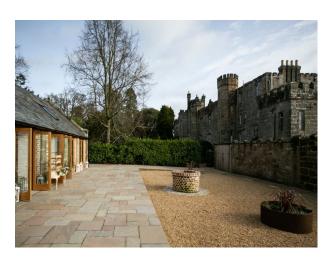

## **SE5011 Castle In Sussex For Filming**

Castle set within its 140 acre private estate. It enjoys stunning, far reaching views over the Estate and the countryside beyond. There is a tennis court and a derelict cellar room. Newly converted Barn with its own courtyard.

## **Castle In Sussex For Filming**

Castle set within its 140 acre private estate. It enjoys stunning, far reaching views over the Estate and the countryside beyond. There is a tennis court and a derelict cellar room. Newly converted Barn with its own courtyard.