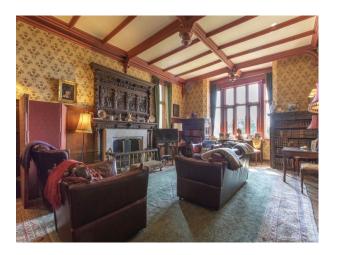

## **SE5011 Castle In Sussex For Filming**

Castle set within its 140 acre private estate. It enjoys stunning, far reaching views over the Estate and the countryside beyond. There is a tennis court and a derelict cellar room. Newly converted Barn with its own courtyard.

## **Castle In Sussex For Filming**

Castle set within its 140 acre private estate. It enjoys stunning, far reaching views over the Estate and the countryside beyond. There is a tennis court and a derelict cellar room. Newly converted Barn with its own courtyard.