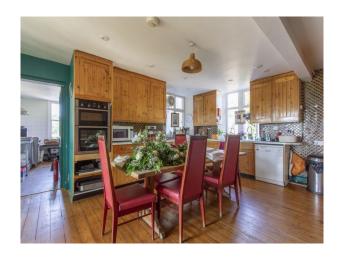

## **SE5011 Castle In Sussex For Filming**

Castle set within its 140 acre private estate. It enjoys stunning, far reaching views over the Estate and the countryside beyond. There is a tennis court and a derelict cellar room. Newly converted Barn with its own courtyard.

## **Castle In Sussex For Filming**

Castle set within its 140 acre private estate. It enjoys stunning, far reaching views over the Estate and the countryside beyond. There is a tennis court and a derelict cellar room. Newly converted Barn with its own courtyard.