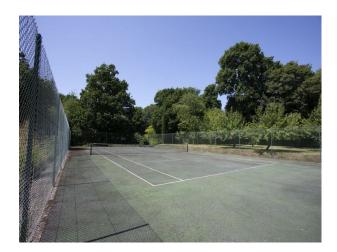

## **SE5011 Castle In Sussex For Filming**

Castle set within its 140 acre private estate. It enjoys stunning, far reaching views over the Estate and the countryside beyond. There is a tennis court and a derelict cellar room. Newly converted Barn with its own courtyard.

## **Castle In Sussex For Filming**

Castle set within its 140 acre private estate. It enjoys stunning, far reaching views over the Estate and the countryside beyond. There is a tennis court and a derelict cellar room. Newly converted Barn with its own courtyard.

Location: East Sussex, United Kingdom

Within the M25: No

Categories: Castles & Monasteries | Barn Conversions For Filming | Country Estates | Tennis Courts | Woodland |

Designer Contemporary