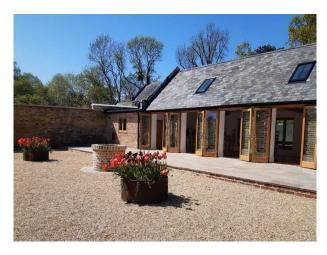

## **SE5011 Castle In Sussex For Filming**

Castle set within its 140 acre private estate. It enjoys stunning, far reaching views over the Estate and the countryside beyond. There is a tennis court and a derelict cellar room. Newly converted Barn with its own courtyard.

## **Castle In Sussex For Filming**

Castle set within its 140 acre private estate. It enjoys stunning, far reaching views over the Estate and the countryside beyond. There is a tennis court and a derelict cellar room. Newly converted Barn with its own courtyard.