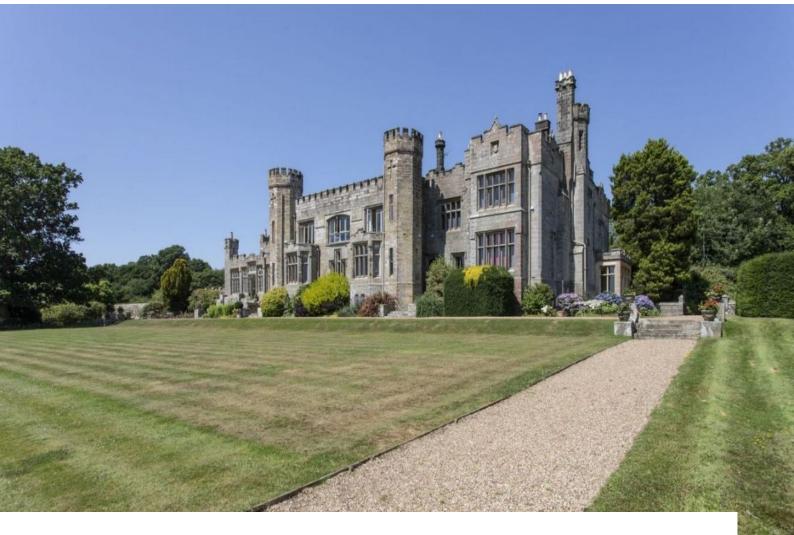

## **SE5011 Castle In Sussex For Filming**

Castle set within its 140 acre private estate. It enjoys stunning, far reaching views over the Estate and the countryside beyond. There is a tennis court and a derelict cellar room. Newly converted Barn with its own courtyard.

## **Castle In Sussex For Filming**

Castle set within its 140 acre private estate. It enjoys stunning, far reaching views over the Estate and the countryside beyond. There is a tennis court and a derelict cellar room. Newly converted Barn with its own courtyard.

Location: East Sussex, United Kingdom

Within the M25: No

Categories: Castles & Monasteries | Barn Conversions For Filming | Country Estates | Tennis Courts | Woodland |

Designer Contemporary