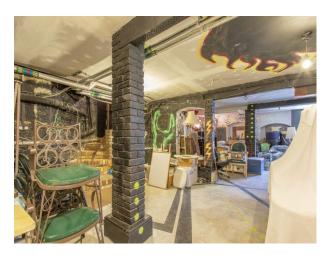

## **SE5011 Castle In Sussex For Filming**

Castle set within its 140 acre private estate. It enjoys stunning, far reaching views over the Estate and the countryside beyond. There is a tennis court and a derelict cellar room. Newly converted Barn with its own courtyard.

## **Castle In Sussex For Filming**

Castle set within its 140 acre private estate. It enjoys stunning, far reaching views over the Estate and the countryside beyond. There is a tennis court and a derelict cellar room. Newly converted Barn with its own courtyard.