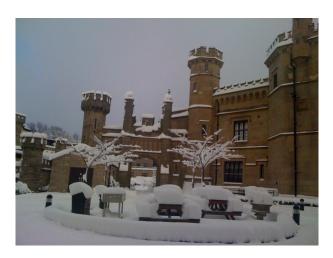

## N1241 Castle Tower For Filming

Castle Tower set in formal gardens available to hire for filming and photo shoots.

## **Castle Tower For Filming**

Castle Tower set in formal gardens available to hire for filming and photo shoots.

Location: East Yorkshire, United Kingdom Within the M25: No Categories: Castles & Monasteries