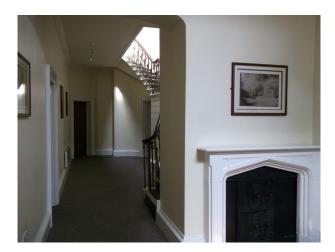

#### **Features:**

| <b>Exterior Features</b>     | Facilities                                                           | Floors                                           | <b>Interior Features</b>                                                                                      |
|------------------------------|----------------------------------------------------------------------|--------------------------------------------------|---------------------------------------------------------------------------------------------------------------|
| • Formal Gardens             | <ul><li>Domestic Power</li><li>Mains Water</li><li>Toilets</li></ul> | <ul><li>Carpet</li><li>Real Wood Floor</li></ul> | <ul> <li>Furnished</li> <li>Period Fireplace</li> <li>Spiral Staircase</li> <li>Sweeping Staircase</li> </ul> |
| Parking                      | Views                                                                | Walls & Windows                                  |                                                                                                               |
| <ul> <li>Driveway</li> </ul> | <ul> <li>Countryside View</li> </ul>                                 | <ul> <li>Large Windows</li> </ul>                |                                                                                                               |

### Interior

- large rrom with ornate plaster work and a large fire place