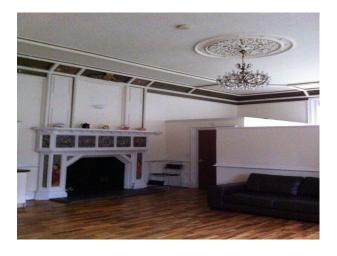

/ul> | <ul><li>Carpet</li><li>Real Wood Floor</li></ul> | <ul> <li>Furnished</li> <li>Period Fireplace</li> <li>Spiral Staircase</li> <li>Sweeping Staircase</li> </ul> |
| Parking                      | Views                                                                | Walls & Windows                                  |                                                                                                               |
| <ul> <li>Driveway</li> </ul> | <ul> <li>Countryside View</li> </ul>                                 | <ul> <li>Large Windows</li> </ul>                |                                                                                                               |

• Painted Walls

### Interior

- large rrom with ornate plaster work and a large fire place