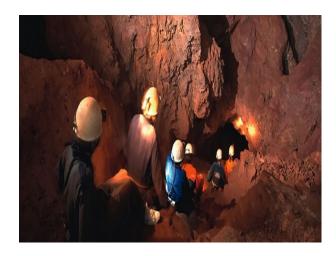

#### Interior

Extra large caverns, can hold over 500 people. Also small spaces, small chambers and tunnels of smooth and rough hewn character. Can provide dramatic drops and ancient chain ladder, mostly dry inside but can find wet areas if required and underground small ponds and lakes. Very easy access to get into and around.