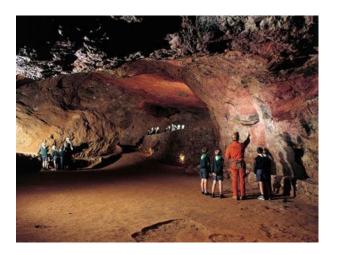

#### Interior

Extra large caverns, can hold over 500 people. Also small spaces, small chambers and tunnels of smooth and rough hewn character. Can provide dramatic drops and ancient chain ladder, mostly dry inside but can find wet areas if required and underground small ponds and lakes. Very easy access to get into and around.