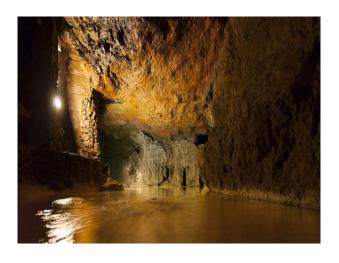

#### Interior

Extra large caverns, can hold over 500 people. Also small spaces, small chambers and tunnels of smooth and rough hewn character. Can provide dramatic drops and ancient chain ladder, mostly dry inside but can find wet areas if required and underground small ponds and lakes. Very easy access to get into and around.