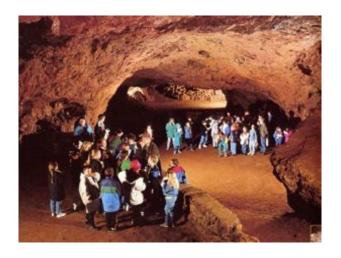

#### Interior

Extra large caverns, can hold over 500 people. Also small spaces, small chambers and tunnels of smooth and rough hewn character. Can provide dramatic drops and ancient chain ladder, mostly dry inside but can find wet areas if required and underground small ponds and lakes. Very easy access to get into and around.