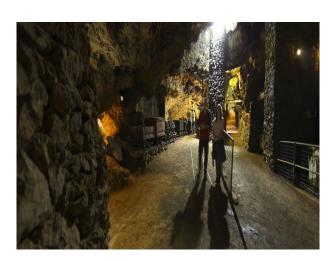

#### Interior

Extra large caverns, can hold over 500 people. Also small spaces, small chambers and tunnels of smooth and rough hewn character. Can provide dramatic drops and ancient chain ladder, mostly dry inside but can find wet areas if required and underground small ponds and lakes. Very easy access to get into and around.