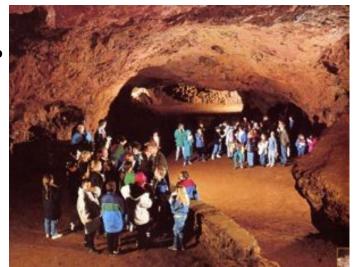

#### Interior

Extra large caverns, can hold over 500 people. Also small spaces, small chambers and tunnels of smooth and rough hewn character. Can provide dramatic drops and ancient chain ladder, mostly dry inside but can find wet areas if required and underground small ponds and lakes. Very easy access to get into and around.