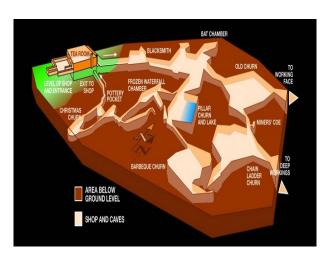

#### Interior

Extra large caverns, can hold over 500 people. Also small spaces, small chambers and tunnels of smooth and rough hewn character. Can provide dramatic drops and ancient chain ladder, mostly dry inside but can find wet areas if required and underground small ponds and lakes. Very easy access to get into and around.