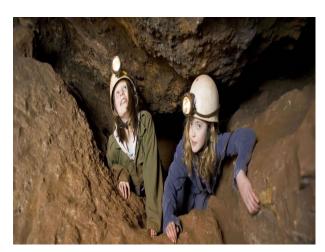

#### Interior

Extra large caverns, can hold over 500 people. Also small spaces, small chambers and tunnels of smooth and rough hewn character. Can provide dramatic drops and ancient chain ladder, mostly dry inside but can find wet areas if required and underground small ponds and lakes. Very easy access to get into and around.