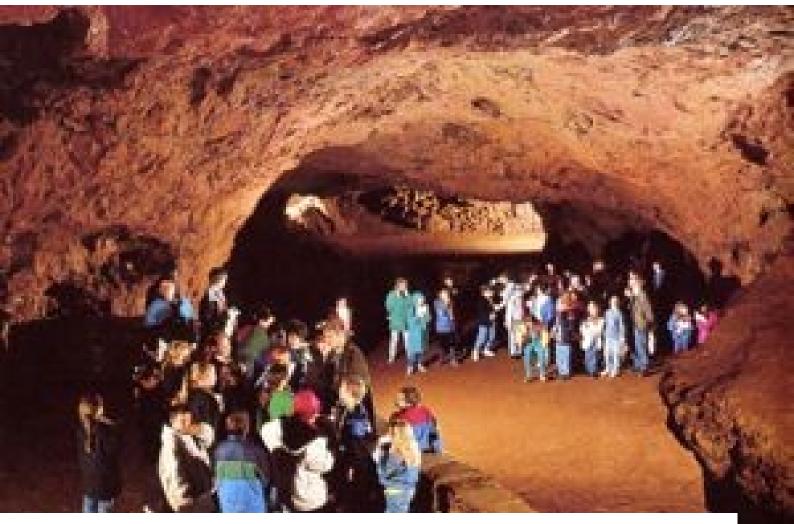

#### Interior

Extra large caverns, can hold over 500 people. Also small spaces, small chambers and tunnels of smooth and rough hewn character. Can provide dramatic drops and ancient chain ladder, mostly dry inside but can find wet areas if required and underground small ponds and lakes. Very easy access to get into and around.