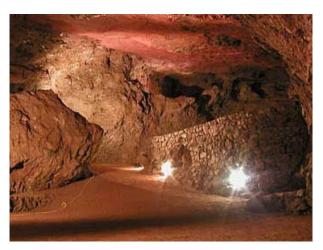

#### Interior

Extra large caverns, can hold over 500 people. Also small spaces, small chambers and tunnels of smooth and rough hewn character. Can provide dramatic drops and ancient chain ladder, mostly dry inside but can find wet areas if required and underground small ponds and lakes. Very easy access to get into and around.