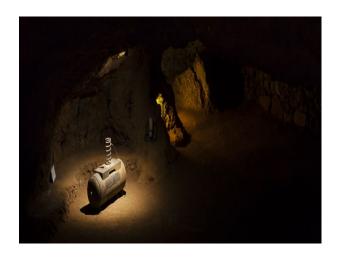

#### Interior

Extra large caverns, can hold over 500 people. Also small spaces, small chambers and tunnels of smooth and rough hewn character. Can provide dramatic drops and ancient chain ladder, mostly dry inside but can find wet areas if required and underground small ponds and lakes. Very easy access to get into and around.