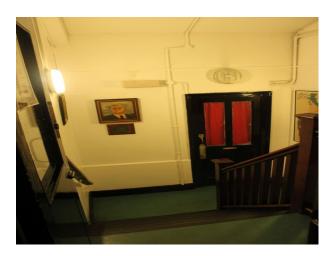

## Interior

Period building run on a commercial basis as a privately managed Library. There are a warren of rooms, mainly with bookshelves, but also smaller offices and a seating area with tiered seating. Access and street parking is simplified with lots of P&D bays directly outside. This library film location is open to the public Tuesday - Friday, but there is cover 7 days a week for recces and for filming with prior arrangement.