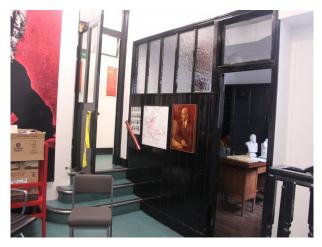

## Interior

Period building run on a commercial basis as a privately managed Library. There are a warren of rooms, mainly with bookshelves, but also smaller offices and a seating area with tiered seating. Access and street parking is simplified with lots of P&D bays directly outside. This library film location is open to the public Tuesday - Friday, but there is cover 7 days a week for recces and for filming with prior arrangement.