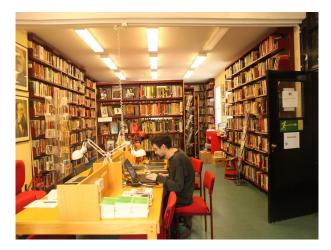

## Interior

Period building run on a commercial basis as a privately managed Library. There are a warren of rooms, mainly with bookshelves, but also smaller offices and a seating area with tiered seating. Access and street parking is simplified with lots of P&D bays directly outside. This library film location is open to the public Tuesday - Friday, but there is cover 7 days a week for recces and for filming with prior arrangement.