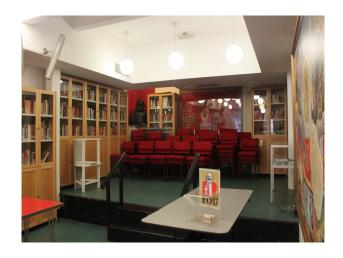

LON2405 Central London: Central Library For Filming and Photo Shoots

A small hall, a library and small dressed offices as well as other quirky areas. The Exterior is particularly striking.

## Central London: Central Library For Filming and Photo Shoots

A small hall, a library and small dressed offices as well as other quirky areas. The Exterior is particularly striking.

Location: Central London, London, United Kingdom

## Interior

Period building run on a commercial basis as a privately managed Library. There are a warren of rooms, mainly with bookshelves, but also smaller offices and a seating area with tiered seating. Access and street parking is simplified with lots of P&D bays directly outside. This library film location is open to the public Tuesday - Friday, but there is cover 7 days a week for recces and for filming with prior arrangement.