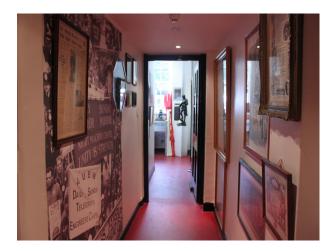

## Interior

Period building run on a commercial basis as a privately managed Library. There are a warren of rooms, mainly with bookshelves, but also smaller offices and a seating area with tiered seating. Access and street parking is simplified with lots of P&D bays directly outside. This library film location is open to the public Tuesday - Friday, but there is cover 7 days a week for recces and for filming with prior arrangement.