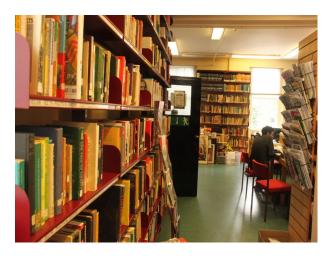

## Interior

Period building run on a commercial basis as a privately managed Library. There are a warren of rooms, mainly with bookshelves, but also smaller offices and a seating area with tiered seating. Access and street parking is simplified with lots of P&D bays directly outside. This library film location is open to the public Tuesday - Friday, but there is cover 7 days a week for recces and for filming with prior arrangement.