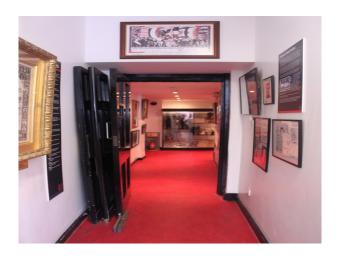

## Interior

Period building run on a commercial basis as a privately managed Library. There are a warren of rooms, mainly with bookshelves, but also smaller offices and a seating area with tiered seating. Access and street parking is simplified with lots of P&D bays directly outside. This library film location is open to the public Tuesday - Friday, but there is cover 7 days a week for recces and for filming with prior arrangement.