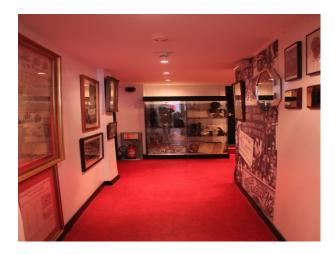

## Interior

Period building run on a commercial basis as a privately managed Library. There are a warren of rooms, mainly with bookshelves, but also smaller offices and a seating area with tiered seating. Access and street parking is simplified with lots of P&D bays directly outside. This library film location is open to the public Tuesday - Friday, but there is cover 7 days a week for recces and for filming with prior arrangement.