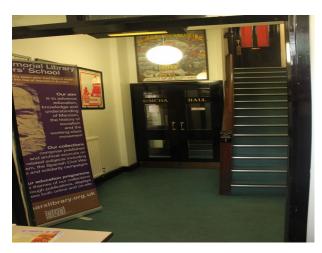

## Interior

Period building run on a commercial basis as a privately managed Library. There are a warren of rooms, mainly with bookshelves, but also smaller offices and a seating area with tiered seating. Access and street parking is simplified with lots of P&D bays directly outside. This library film location is open to the public Tuesday - Friday, but there is cover 7 days a week for recces and for filming with prior arrangement.