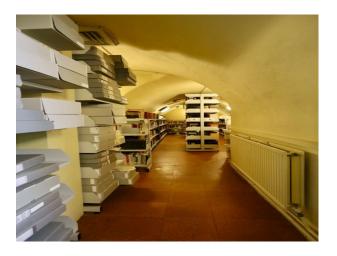

## Interior

Period building run on a commercial basis as a privately managed Library. There are a warren of rooms, mainly with bookshelves, but also smaller offices and a seating area with tiered seating. Access and street parking is simplified with lots of P&D bays directly outside. This library film location is open to the public Tuesday - Friday, but there is cover 7 days a week for recces and for filming with prior arrangement.