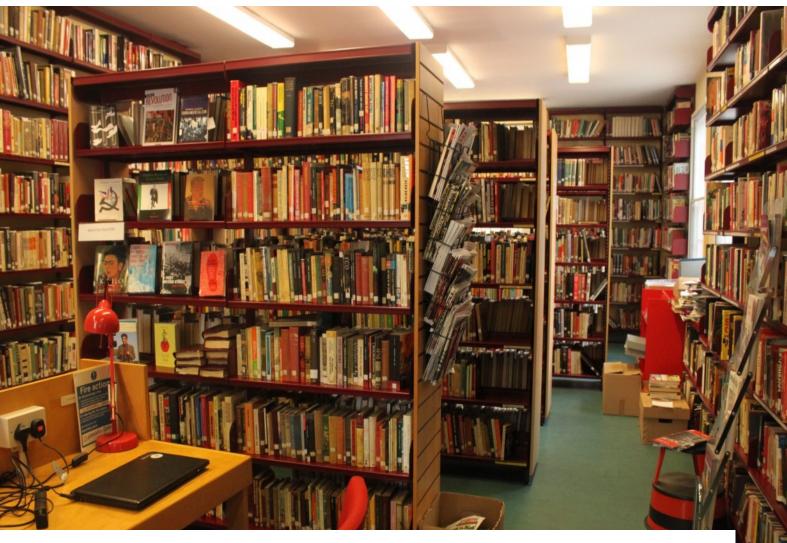

## Interior

Period building run on a commercial basis as a privately managed Library. There are a warren of rooms, mainly with bookshelves, but also smaller offices and a seating area with tiered seating. Access and street parking is simplified with lots of P&D bays directly outside. This library film location is open to the public Tuesday - Friday, but there is cover 7 days a week for recces and for filming with prior arrangement.