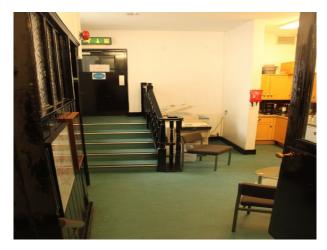

## Interior

Period building run on a commercial basis as a privately managed Library. There are a warren of rooms, mainly with bookshelves, but also smaller offices and a seating area with tiered seating. Access and street parking is simplified with lots of P&D bays directly outside. This library film location is open to the public Tuesday - Friday, but there is cover 7 days a week for recces and for filming with prior arrangement.