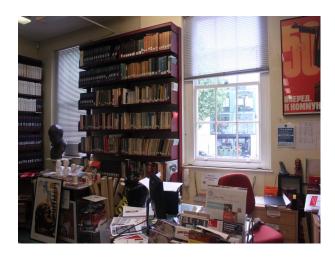

## Interior

Period building run on a commercial basis as a privately managed Library. There are a warren of rooms, mainly with bookshelves, but also smaller offices and a seating area with tiered seating. Access and street parking is simplified with lots of P&D bays directly outside. This library film location is open to the public Tuesday - Friday, but there is cover 7 days a week for recces and for filming with prior arrangement.