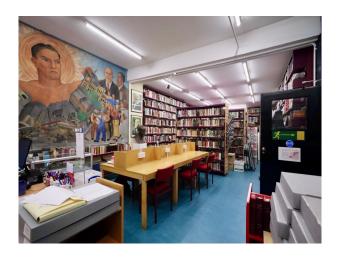

## Interior

Period building run on a commercial basis as a privately managed Library. There are a warren of rooms, mainly with bookshelves, but also smaller offices and a seating area with tiered seating. Access and street parking is simplified with lots of P&D bays directly outside. This library film location is open to the public Tuesday - Friday, but there is cover 7 days a week for recces and for filming with prior arrangement.