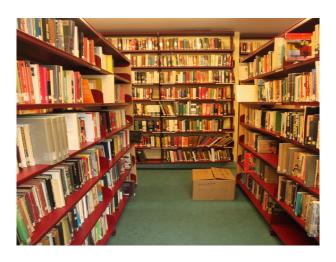

## Interior

Period building run on a commercial basis as a privately managed Library. There are a warren of rooms, mainly with bookshelves, but also smaller offices and a seating area with tiered seating. Access and street parking is simplified with lots of P&D bays directly outside. This library film location is open to the public Tuesday - Friday, but there is cover 7 days a week for recces and for filming with prior arrangement.