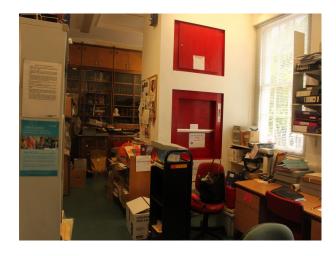

## Interior

Period building run on a commercial basis as a privately managed Library. There are a warren of rooms, mainly with bookshelves, but also smaller offices and a seating area with tiered seating. Access and street parking is simplified with lots of P&D bays directly outside. This library film location is open to the public Tuesday - Friday, but there is cover 7 days a week for recces and for filming with prior arrangement.