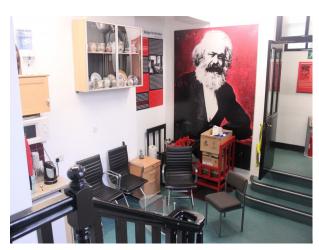

## Interior

Period building run on a commercial basis as a privately managed Library. There are a warren of rooms, mainly with bookshelves, but also smaller offices and a seating area with tiered seating. Access and street parking is simplified with lots of P&D bays directly outside. This library film location is open to the public Tuesday - Friday, but there is cover 7 days a week for recces and for filming with prior arrangement.