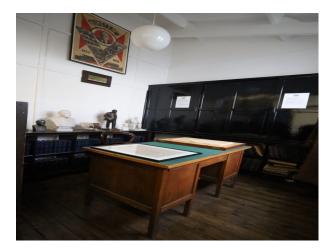

## Interior

Period building run on a commercial basis as a privately managed Library. There are a warren of rooms, mainly with bookshelves, but also smaller offices and a seating area with tiered seating. Access and street parking is simplified with lots of P&D bays directly outside. This library film location is open to the public Tuesday - Friday, but there is cover 7 days a week for recces and for filming with prior arrangement.