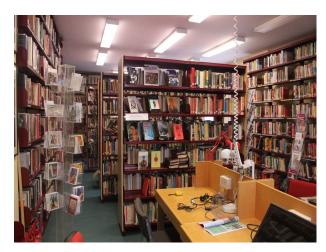

## Interior

Period building run on a commercial basis as a privately managed Library. There are a warren of rooms, mainly with bookshelves, but also smaller offices and a seating area with tiered seating. Access and street parking is simplified with lots of P&D bays directly outside. This library film location is open to the public Tuesday - Friday, but there is cover 7 days a week for recces and for filming with prior arrangement.