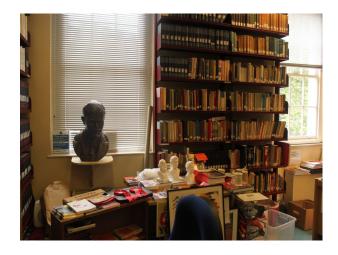

## Interior

Period building run on a commercial basis as a privately managed Library. There are a warren of rooms, mainly with bookshelves, but also smaller offices and a seating area with tiered seating. Access and street parking is simplified with lots of P&D bays directly outside. This library film location is open to the public Tuesday - Friday, but there is cover 7 days a week for recces and for filming with prior arrangement.