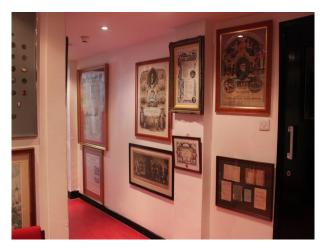

## Interior

Period building run on a commercial basis as a privately managed Library. There are a warren of rooms, mainly with bookshelves, but also smaller offices and a seating area with tiered seating. Access and street parking is simplified with lots of P&D bays directly outside. This library film location is open to the public Tuesday - Friday, but there is cover 7 days a week for recces and for filming with prior arrangement.