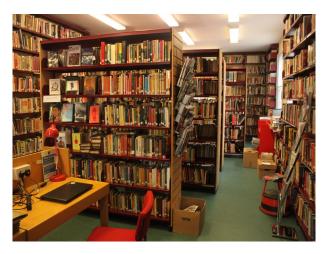

## Interior

Period building run on a commercial basis as a privately managed Library. There are a warren of rooms, mainly with bookshelves, but also smaller offices and a seating area with tiered seating. Access and street parking is simplified with lots of P&D bays directly outside. This library film location is open to the public Tuesday - Friday, but there is cover 7 days a week for recces and for filming with prior arrangement.