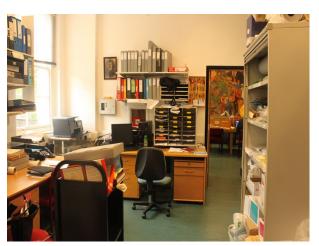

## Interior

Period building run on a commercial basis as a privately managed Library. There are a warren of rooms, mainly with bookshelves, but also smaller offices and a seating area with tiered seating. Access and street parking is simplified with lots of P&D bays directly outside. This library film location is open to the public Tuesday - Friday, but there is cover 7 days a week for recces and for filming with prior arrangement.