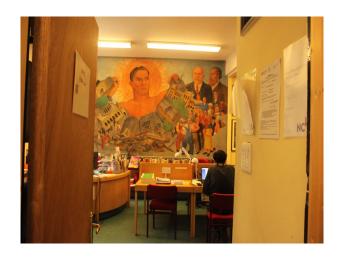

## Interior

Period building run on a commercial basis as a privately managed Library. There are a warren of rooms, mainly with bookshelves, but also smaller offices and a seating area with tiered seating. Access and street parking is simplified with lots of P&D bays directly outside. This library film location is open to the public Tuesday - Friday, but there is cover 7 days a week for recces and for filming with prior arrangement.