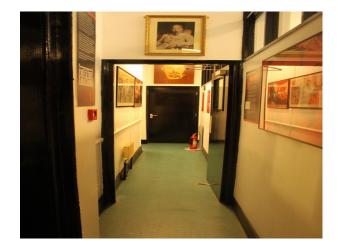

## Interior

Period building run on a commercial basis as a privately managed Library. There are a warren of rooms, mainly with bookshelves, but also smaller offices and a seating area with tiered seating. Access and street parking is simplified with lots of P&D bays directly outside. This library film location is open to the public Tuesday - Friday, but there is cover 7 days a week for recces and for filming with prior arrangement.