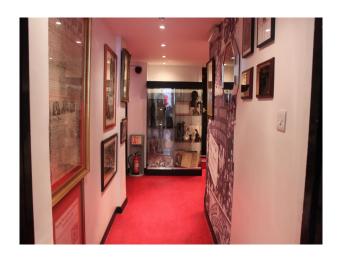

## Interior

Period building run on a commercial basis as a privately managed Library. There are a warren of rooms, mainly with bookshelves, but also smaller offices and a seating area with tiered seating. Access and street parking is simplified with lots of P&D bays directly outside. This library film location is open to the public Tuesday - Friday, but there is cover 7 days a week for recces and for filming with prior arrangement.