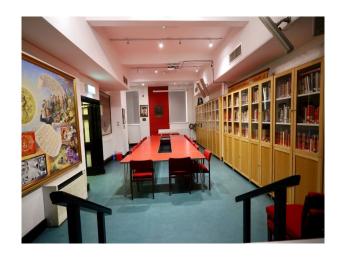

## Interior

Period building run on a commercial basis as a privately managed Library. There are a warren of rooms, mainly with bookshelves, but also smaller offices and a seating area with tiered seating. Access and street parking is simplified with lots of P&D bays directly outside. This library film location is open to the public Tuesday - Friday, but there is cover 7 days a week for recces and for filming with prior arrangement.