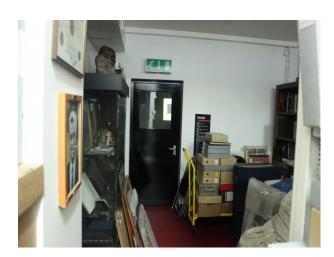

## Interior

Period building run on a commercial basis as a privately managed Library. There are a warren of rooms, mainly with bookshelves, but also smaller offices and a seating area with tiered seating. Access and street parking is simplified with lots of P&D bays directly outside. This library film location is open to the public Tuesday - Friday, but there is cover 7 days a week for recces and for filming with prior arrangement.