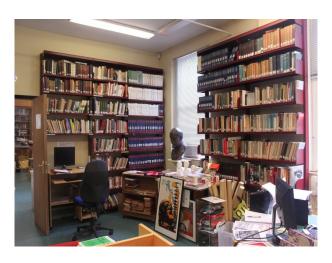

## Interior

Period building run on a commercial basis as a privately managed Library. There are a warren of rooms, mainly with bookshelves, but also smaller offices and a seating area with tiered seating. Access and street parking is simplified with lots of P&D bays directly outside. This library film location is open to the public Tuesday - Friday, but there is cover 7 days a week for recces and for filming with prior arrangement.