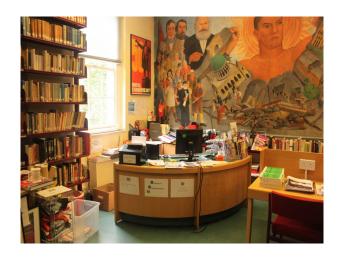

## Interior

Period building run on a commercial basis as a privately managed Library. There are a warren of rooms, mainly with bookshelves, but also smaller offices and a seating area with tiered seating. Access and street parking is simplified with lots of P&D bays directly outside. This library film location is open to the public Tuesday - Friday, but there is cover 7 days a week for recces and for filming with prior arrangement.