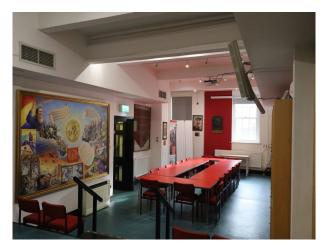

## Interior

Period building run on a commercial basis as a privately managed Library. There are a warren of rooms, mainly with bookshelves, but also smaller offices and a seating area with tiered seating. Access and street parking is simplified with lots of P&D bays directly outside. This library film location is open to the public Tuesday - Friday, but there is cover 7 days a week for recces and for filming with prior arrangement.