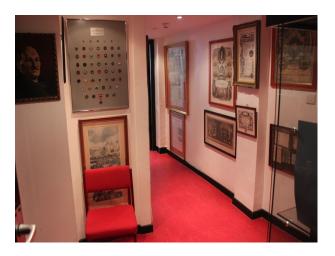

## Interior

Period building run on a commercial basis as a privately managed Library. There are a warren of rooms, mainly with bookshelves, but also smaller offices and a seating area with tiered seating. Access and street parking is simplified with lots of P&D bays directly outside. This library film location is open to the public Tuesday - Friday, but there is cover 7 days a week for recces and for filming with prior arrangement.