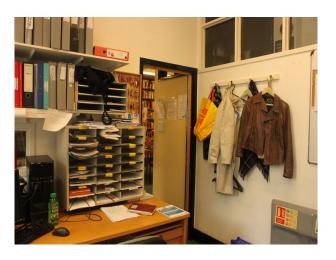

## Interior

Period building run on a commercial basis as a privately managed Library. There are a warren of rooms, mainly with bookshelves, but also smaller offices and a seating area with tiered seating. Access and street parking is simplified with lots of P&D bays directly outside. This library film location is open to the public Tuesday - Friday, but there is cover 7 days a week for recces and for filming with prior arrangement.