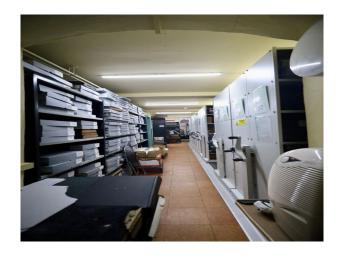

## Interior

Period building run on a commercial basis as a privately managed Library. There are a warren of rooms, mainly with bookshelves, but also smaller offices and a seating area with tiered seating. Access and street parking is simplified with lots of P&D bays directly outside. This library film location is open to the public Tuesday - Friday, but there is cover 7 days a week for recces and for filming with prior arrangement.