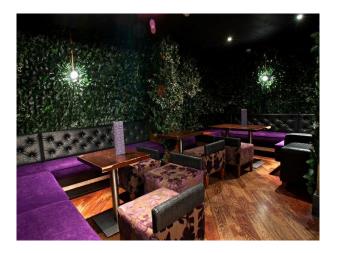

--------------------------|
| <ul><li>Domestic Power</li><li>Mains Water</li><li>Toilets</li></ul> | • Real Wood Floor | • Furnished                                                                           | <ul><li> On Street Parking</li><li> Parking Nearby</li></ul> |
| Rooms                                                                | Views             | Walls & Windows                                                                       |                                                              |
| • Bar                                                                | • City Scape View | <ul><li>Exposed Brick Walls</li><li>Painted Walls</li><li>Wallpapered Walls</li></ul> |                                                              |

### Interior

-diffent seating areas