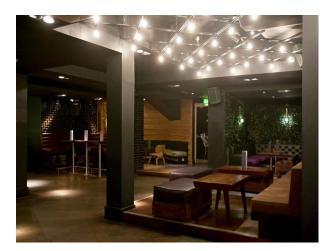

----------------|
| <ul><li>Domestic Power</li><li>Mains Water</li><li>Toilets</li></ul> | • Real Wood Floor | • Furnished                                                                           | <ul><li> On Street Parking</li><li> Parking Nearby</li></ul> |
| Rooms                                                                | Views             | Walls & Windows                                                                       |                                                              |
| • Bar                                                                | • City Scape View | <ul><li>Exposed Brick Walls</li><li>Painted Walls</li><li>Wallpapered Walls</li></ul> |                                                              |

### Interior

-diffent seating areas