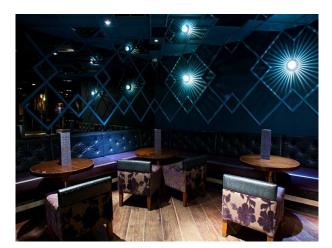

------------------|
| <ul><li>Domestic Power</li><li>Mains Water</li><li>Toilets</li></ul> | • Real Wood Floor | • Furnished                                                                           | <ul><li> On Street Parking</li><li> Parking Nearby</li></ul> |
| Rooms                                                                | Views             | Walls & Windows                                                                       |                                                              |
| • Bar                                                                | • City Scape View | <ul><li>Exposed Brick Walls</li><li>Painted Walls</li><li>Wallpapered Walls</li></ul> |                                                              |

### Interior

-diffent seating areas