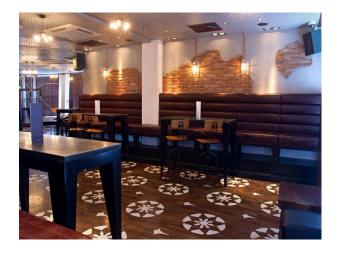

------------|
| <ul><li>Domestic Power</li><li>Mains Water</li><li>Toilets</li></ul> | • Real Wood Floor | • Furnished                                                                           | <ul><li> On Street Parking</li><li> Parking Nearby</li></ul> |
| Rooms                                                                | Views             | Walls & Windows                                                                       |                                                              |
| • Bar                                                                | • City Scape View | <ul><li>Exposed Brick Walls</li><li>Painted Walls</li><li>Wallpapered Walls</li></ul> |                                                              |

### Interior

-diffent seating areas