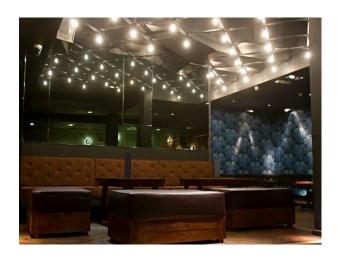

------------------------|
| <ul><li>Domestic Power</li><li>Mains Water</li><li>Toilets</li></ul> | • Real Wood Floor | • Furnished                                                                           | <ul><li> On Street Parking</li><li> Parking Nearby</li></ul> |
| Rooms                                                                | Views             | Walls & Windows                                                                       |                                                              |
| • Bar                                                                | • City Scape View | <ul><li>Exposed Brick Walls</li><li>Painted Walls</li><li>Wallpapered Walls</li></ul> |                                                              |

### Interior

-diffent seating areas