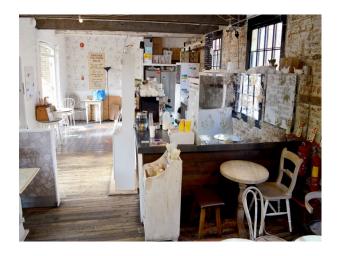

#### Interior

A cosy environment with a "shabby chic" atmosphere with living space sufficient to accommodate 20 people. The space contains a soft industrial feel, white washed walls and comfy seats along with quirky wallpaper. A covered balcony offers a beautiful view over the bustling Camden Market.