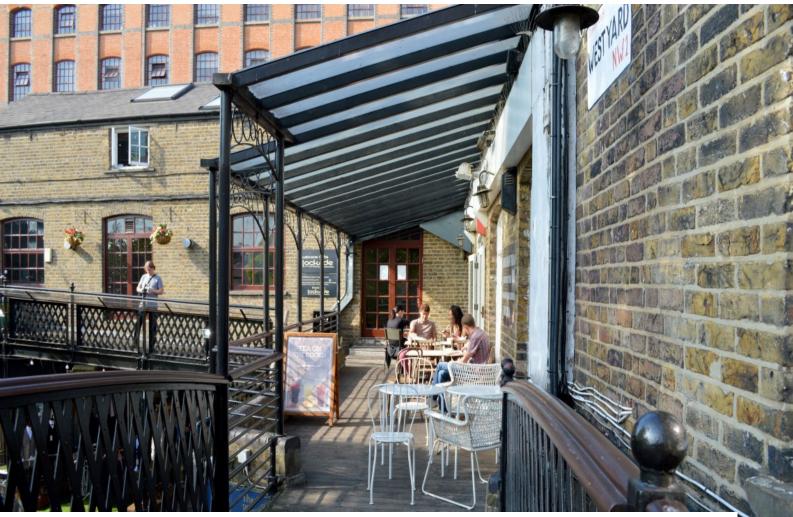

#### Interior

A cosy environment with a "shabby chic" atmosphere with living space sufficient to accommodate 20 people. The space contains a soft industrial feel, white washed walls and comfy seats along with quirky wallpaper. A covered balcony offers a beautiful view over the bustling Camden Market.