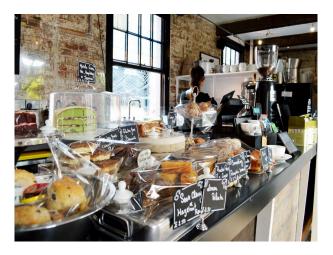

#### Interior

A cosy environment with a "shabby chic" atmosphere with living space sufficient to accommodate 20 people. The space contains a soft industrial feel, white washed walls and comfy seats along with quirky wallpaper. A covered balcony offers a beautiful view over the bustling Camden Market.