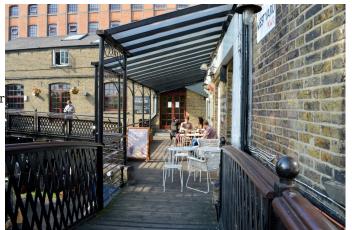

#### Interior

A cosy environment with a "shabby chic" atmosphere with living space sufficient to accommodate 20 people. The space contains a soft industrial feel, white washed walls and comfy seats along with quirky wallpaper. A covered balcony offers a beautiful view over the bustling Camden Market.