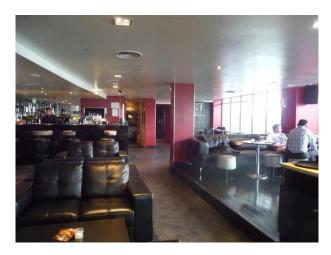

## Interior

Property Features Include:

- Fantastic views of London including London eye etc.
- Large windows
- Bar area
- Circular sofas
- Modern decor
- Tiled floor
- Red pillars