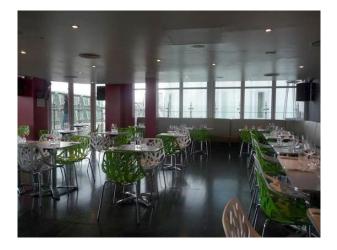

## **Central London: Event Space with Amazing Views of London**

Central London location with beautiful views of London skyline, available for filming, photo shoots and events

Location: Central London, London, United Kingdom Within the M25: Yes Categories: Event Venues (including Race Courses)

## Interior

Property Features Include:

- Fantastic views of London including London eye etc.
- Large windows
- Bar area
- Circular sofas
- Modern decor
- Tiled floor
- Red pillars