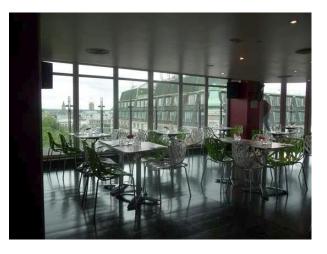

## **Central London: Event Space with Amazing Views of London**

Central London location with beautiful views of London skyline, available for filming, photo shoots and events

Location: Central London, London, United Kingdom Within the M25: Yes Categories: Event Venues (including Race Courses)

## Interior

Property Features Include:

- Fantastic views of London including London eye etc.
- Large windows
- Bar area
- Circular sofas
- Modern decor
- Tiled floor
- Red pillars