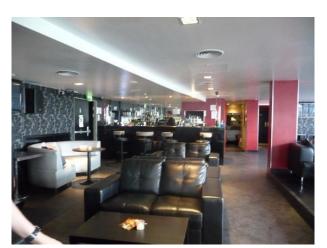

## Interior

Property Features Include:

- Fantastic views of London including London eye etc.
- Large windows
- Bar area
- Circular sofas
- Modern decor
- Tiled floor
- Red pillars