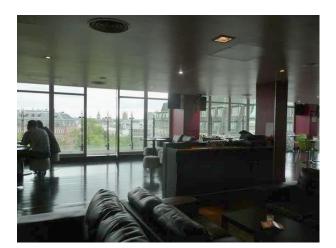

## Interior

Property Features Include:

- Fantastic views of London including London eye etc.
- Large windows
- Bar area
- Circular sofas
- Modern decor
- Tiled floor
- Red pillars