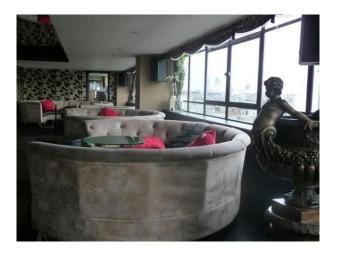

## Interior

Property Features Include:

- Fantastic views of London including London eye etc.
- Large windows
- Bar area
- Circular sofas
- Modern decor
- Tiled floor
- Red pillars