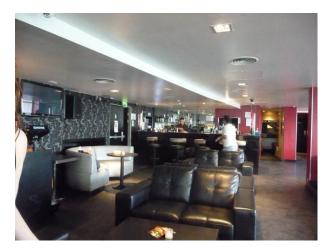

## Interior

Property Features Include:

- Fantastic views of London including London eye etc.
- Large windows
- Bar area
- Circular sofas
- Modern decor
- Tiled floor
- Red pillars