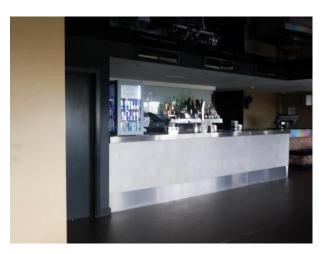

## Interior

Property Features Include:

- Fantastic views of London including London eye etc.
- Large windows
- Bar area
- Circular sofas
- Modern decor
- Tiled floor
- Red pillars