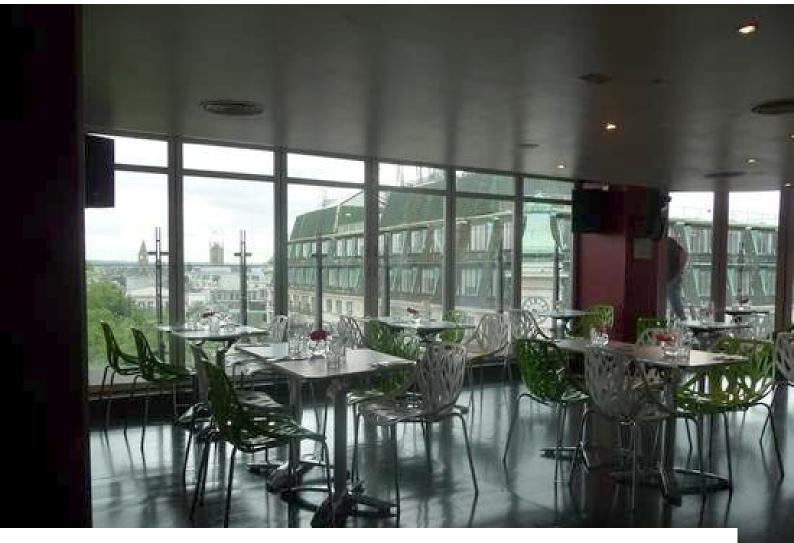

## **Central London: Event Space with Amazing Views of London**

Central London location with beautiful views of London skyline, available for filming, photo shoots and events

Location: Central London, London, United Kingdom Within the M25: Yes Categories: Event Venues (including Race Courses)

## Interior

Property Features Include:

- Fantastic views of London including London eye etc.
- Large windows
- Bar area
- Circular sofas
- Modern decor
- Tiled floor
- Red pillars