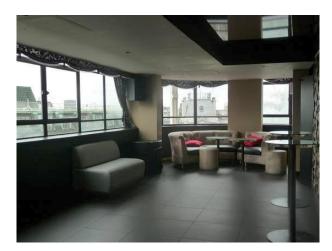

## Interior

Property Features Include:

- Fantastic views of London including London eye etc.
- Large windows
- Bar area
- Circular sofas
- Modern decor
- Tiled floor
- Red pillars