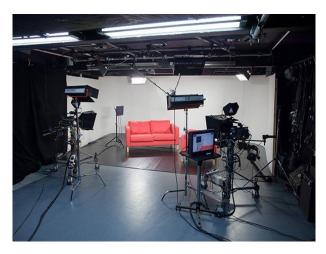

#### Interior

There is one big empty room indoors with capacity for 150 people standing (8.7m x 6.8m), digital projector con ceiling, power points, a screen and direct access to front courtyard. Glass doors connect room with hall area underneath a glass roof.

Various spaces for hire: An indoors main space: 8.7m x 6.8m linked to a courtyard and a hall/entrance space under a glass roof. Two courtyards, one of them is in a derelict state and consists of many different spaces, and a roof space.