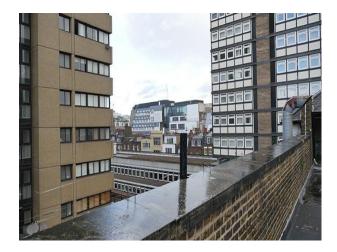

Various spaces for hire: An indoors main space: 8.7m x 6.8m linked to a courtyard and a hall/entrance space under a glass roof. Two courtyards, one of them is in a derelict state and consists of many different spaces, and a roof space.

#### **Exterior**

Derelict back courtyard with various spaces that are left exactly as they were when built in the late XIX century. There's also a roof space that is very unique as it once was a playground on top of the building. There's an area that is covered with brick walls and there's also an outdoors area. Roof space allows only 30 people for security reasons as there's only one single fire escape exit.