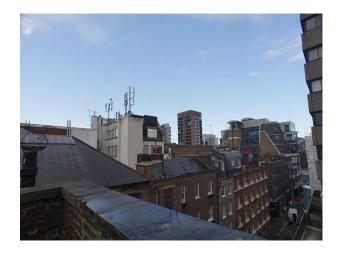

#### **Exterior**

Derelict back courtyard with various spaces that are left exactly as they were when built in the late XIX century. There's also a roof space that is very unique as it once was a playground on top of the building. There's an area that is covered with brick walls and there's also an outdoors area. Roof space allows only 30 people for security reasons as there's only one single fire escape exit.