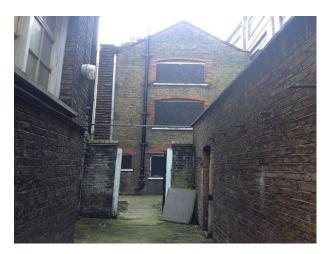

Various spaces for hire: An indoors main space: 8.7m x 6.8m linked to a courtyard and a hall/entrance space under a glass roof. Two courtyards, one of them is in a derelict state and consists of many different spaces, and a roof space.

#### **Exterior**

Derelict back courtyard with various spaces that are left exactly as they were when built in the late XIX century. There's also a roof space that is very unique as it once was a playground on top of the building. There's an area that is covered with brick walls and there's also an outdoors area. Roof space allows only 30 people for security reasons as there's only one single fire escape exit.