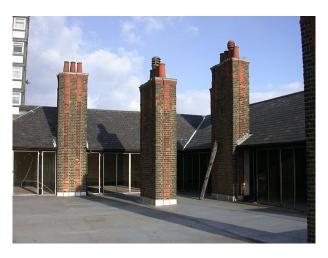

#### **Exterior**

Derelict back courtyard with various spaces that are left exactly as they were when built in the late XIX century. There's also a roof space that is very unique as it once was a playground on top of the building. There's an area that is covered with brick walls and there's also an outdoors area. Roof space allows only 30 people for security reasons as there's only one single fire escape exit.