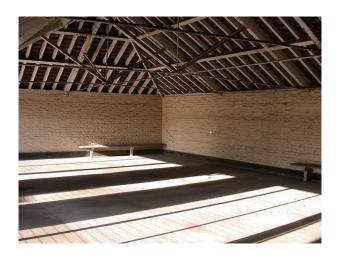

#### Interior

There is one big empty room indoors with capacity for 150 people standing (8.7m x 6.8m), digital projector con ceiling, power points, a screen and direct access to front courtyard. Glass doors connect room with hall area underneath a glass roof.

Various spaces for hire: An indoors main space: 8.7m x 6.8m linked to a courtyard and a hall/entrance space under a glass roof. Two courtyards, one of them is in a derelict state and consists of many different spaces, and a roof space.