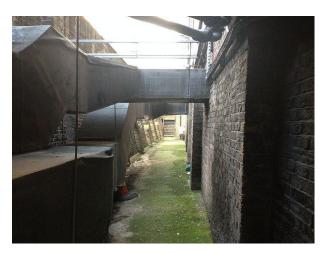

#### **Exterior**

Derelict back courtyard with various spaces that are left exactly as they were when built in the late XIX century. There's also a roof space that is very unique as it once was a playground on top of the building. There's an area that is covered with brick walls and there's also an outdoors area. Roof space allows only 30 people for security reasons as there's only one single fire escape exit.