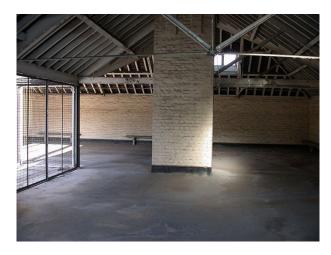

#### Interior

There is one big empty room indoors with capacity for 150 people standing (8.7m x 6.8m), digital projector con ceiling, power points, a screen and direct access to front courtyard. Glass doors connect room with hall area underneath a glass roof.

Various spaces for hire: An indoors main space: 8.7m x 6.8m linked to a courtyard and a hall/entrance space under a glass roof. Two courtyards, one of them is in a derelict state and consists of many different spaces, and a roof space.