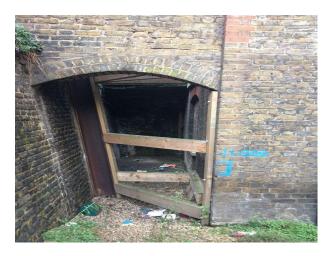

#### **Exterior**

Derelict back courtyard with various spaces that are left exactly as they were when built in the late XIX century. There's also a roof space that is very unique as it once was a playground on top of the building. There's an area that is covered with brick walls and there's also an outdoors area. Roof space allows only 30 people for security reasons as there's only one single fire escape exit.