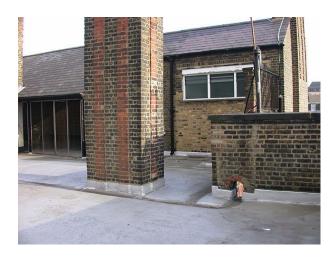

#### **Exterior**

Derelict back courtyard with various spaces that are left exactly as they were when built in the late XIX century. There's also a roof space that is very unique as it once was a playground on top of the building. There's an area that is covered with brick walls and there's also an outdoors area. Roof space allows only 30 people for security reasons as there's only one single fire escape exit.