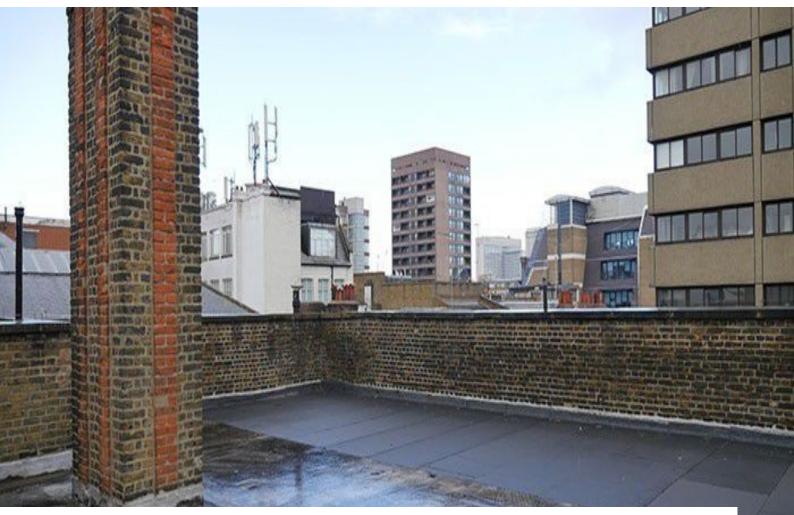

Various spaces for hire: An indoors main space: 8.7m x 6.8m linked to a courtyard and a hall/entrance space under a glass roof. Two courtyards, one of them is in a derelict state and consists of many different spaces, and a roof space.

#### **Exterior**

Derelict back courtyard with various spaces that are left exactly as they were when built in the late XIX century. There's also a roof space that is very unique as it once was a playground on top of the building. There's an area that is covered with brick walls and there's also an outdoors area. Roof space allows only 30 people for security reasons as there's only one single fire escape exit.