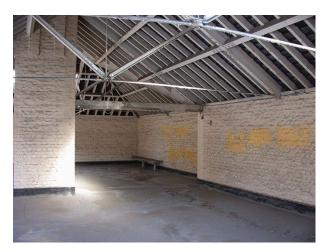

#### Interior

There is one big empty room indoors with capacity for 150 people standing (8.7m x 6.8m), digital projector con ceiling, power points, a screen and direct access to front courtyard. Glass doors connect room with hall area underneath a glass roof.

Various spaces for hire: An indoors main space: 8.7m x 6.8m linked to a courtyard and a hall/entrance space under a glass roof. Two courtyards, one of them is in a derelict state and consists of many different spaces, and a roof space.