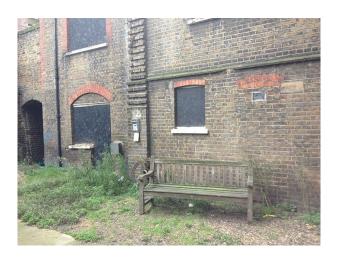

#### **Exterior**

Derelict back courtyard with various spaces that are left exactly as they were when built in the late XIX century. There's also a roof space that is very unique as it once was a playground on top of the building. There's an area that is covered with brick walls and there's also an outdoors area. Roof space allows only 30 people for security reasons as there's only one single fire escape exit.