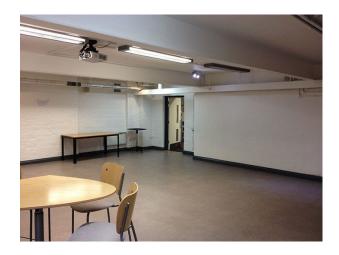

#### Interior

There is one big empty room indoors with capacity for 150 people standing (8.7m x 6.8m), digital projector con ceiling, power points, a screen and direct access to front courtyard. Glass doors connect room with hall area underneath a glass roof.

Various spaces for hire: An indoors main space: 8.7m x 6.8m linked to a courtyard and a hall/entrance space under a glass roof. Two courtyards, one of them is in a derelict state and consists of many different spaces, and a roof space.