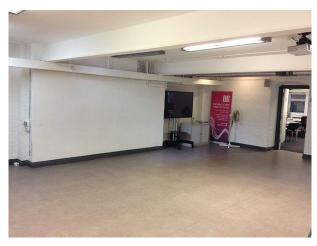

#### Interior

There is one big empty room indoors with capacity for 150 people standing (8.7m x 6.8m), digital projector con ceiling, power points, a screen and direct access to front courtyard. Glass doors connect room with hall area underneath a glass roof.

Various spaces for hire: An indoors main space: 8.7m x 6.8m linked to a courtyard and a hall/entrance space under a glass roof. Two courtyards, one of them is in a derelict state and consists of many different spaces, and a roof space.