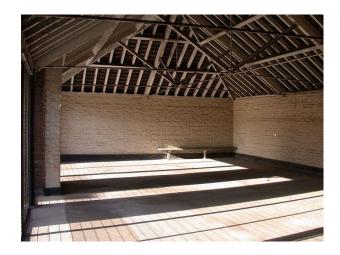

#### Interior

There is one big empty room indoors with capacity for 150 people standing (8.7m x 6.8m), digital projector con ceiling, power points, a screen and direct access to front courtyard. Glass doors connect room with hall area underneath a glass roof.