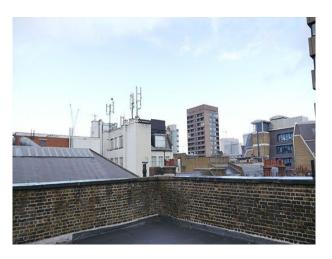

Various spaces for hire: An indoors main space: 8.7m x 6.8m linked to a courtyard and a hall/entrance space under a glass roof. Two courtyards, one of them is in a derelict state and consists of many different spaces, and a roof space.

#### **Exterior**

Derelict back courtyard with various spaces that are left exactly as they were when built in the late XIX century. There's also a roof space that is very unique as it once was a playground on top of the building. There's an area that is covered with brick walls and there's also an outdoors area. Roof space allows only 30 people for security reasons as there's only one single fire escape exit.