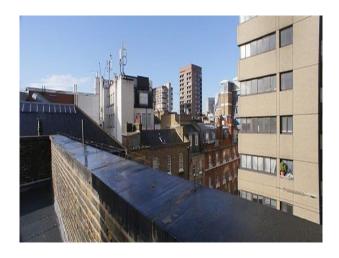

#### **Exterior**

Derelict back courtyard with various spaces that are left exactly as they were when built in the late XIX century. There's also a roof space that is very unique as it once was a playground on top of the building. There's an area that is covered with brick walls and there's also an outdoors area. Roof space allows only 30 people for security reasons as there's only one single fire escape exit.