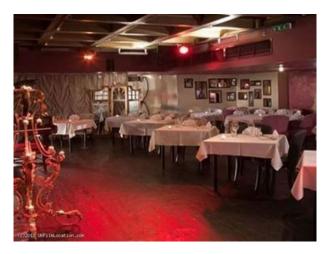

LON1128 Central London: Exotic London Venue

Filming and photo shoot venue with a burlesque theme running throughout.

## **Central London: Exotic London Venue**

Filming and photo shoot venue with a burlesque theme running throughout.

Location: Central London, London, United Kingdom

Within the M25: Yes

Categories: Bars | Pubs | Clubs | Night Clubs | Event Venues (including Race Courses) | Restaurants | Eclectic

## Interior This centrally located venue is decorated in sumptuous fabric, and has a cocktail bar on the ground floor with a restaurant and performance space downstairs