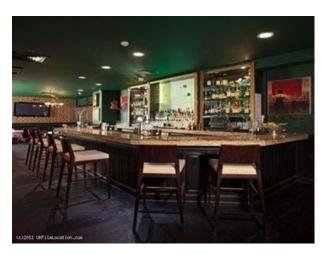

## Interior This centrally located venue is decorated in sumptuous fabric, and has a cocktail bar on the ground floor with a restaurant and performance space downstairs