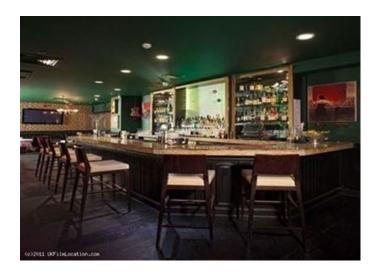

## Interior This centrally located venue is decorated in sumptuous fabric, and has a cocktail bar on the ground floor with a restaurant and performance space downstairs