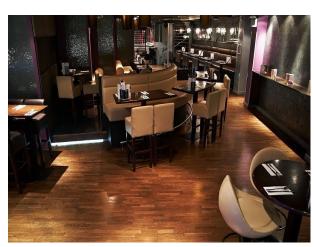

## Interior

large bar with mood lighting cream leather bar stools curved cream leather sofas tables and chairs blue painted walls