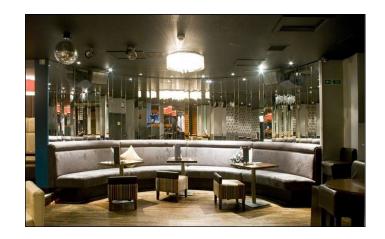

## Interior

large bar with mood lighting cream leather bar stools curved cream leather sofas tables and chairs blue painted walls