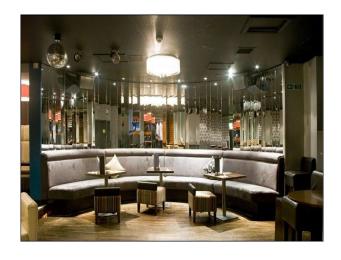

## Interior

large bar with mood lighting cream leather bar stools curved cream leather sofas tables and chairs blue painted walls