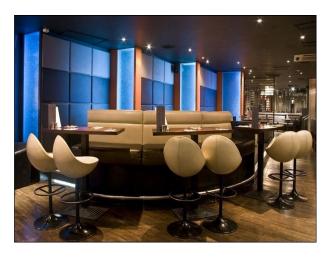

## Interior

large bar with mood lighting cream leather bar stools curved cream leather sofas tables and chairs blue painted walls