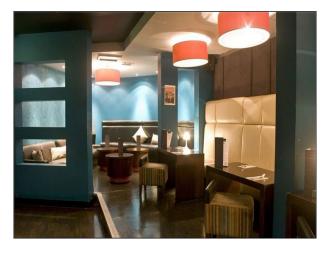

## Interior

large bar with mood lighting cream leather bar stools curved cream leather sofas tables and chairs blue painted walls