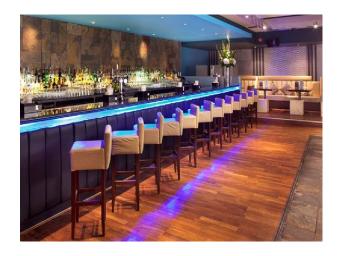

## Interior

large bar with mood lighting cream leather bar stools curved cream leather sofas tables and chairs blue painted walls