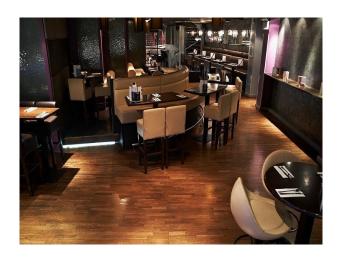

## Interior

large bar with mood lighting cream leather bar stools curved cream leather sofas tables and chairs blue painted walls