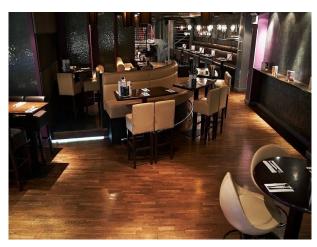

## Interior

large bar with mood lighting cream leather bar stools curved cream leather sofas tables and chairs blue painted walls