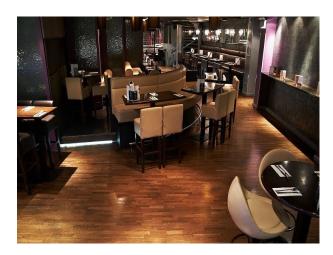

## Interior

large bar with mood lighting cream leather bar stools curved cream leather sofas tables and chairs blue painted walls