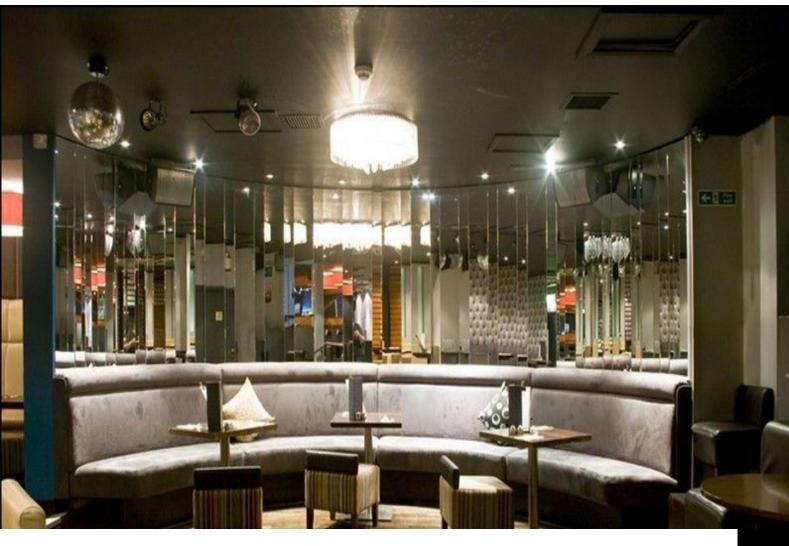

## Interior

large bar with mood lighting cream leather bar stools curved cream leather sofas tables and chairs blue painted walls