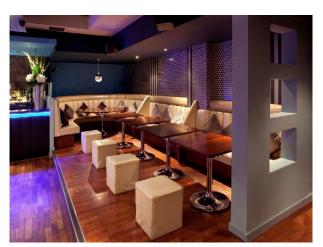

## Interior

large bar with mood lighting cream leather bar stools curved cream leather sofas tables and chairs blue painted walls