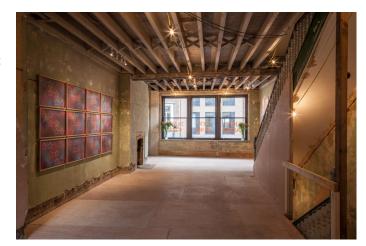

## LON2178 Central London: Flexible Space For Filming & Stills Shoots

Turn of the century stripped out, 4 story period terraced house in varying stages of renovation. This is a flexible location in the heart of the West End. Green room and WC facilities are available in a sister property next door.

# **Central London: Flexible Space For Filming & Stills Shoots**

Turn of the century stripped out, 4 story period terraced house in varying stages of renovation. This is a flexible location in the heart of the West End. Green room and WC facilities are available in a sister property next door.

#### Interior

4 floors of empty spaces. This is a building that is pre-renovation condition on 3 of the floor floors, so offering potential for filming DIY power tools promos, music videos, in addition to hire as an art gallery and/or pop-up.