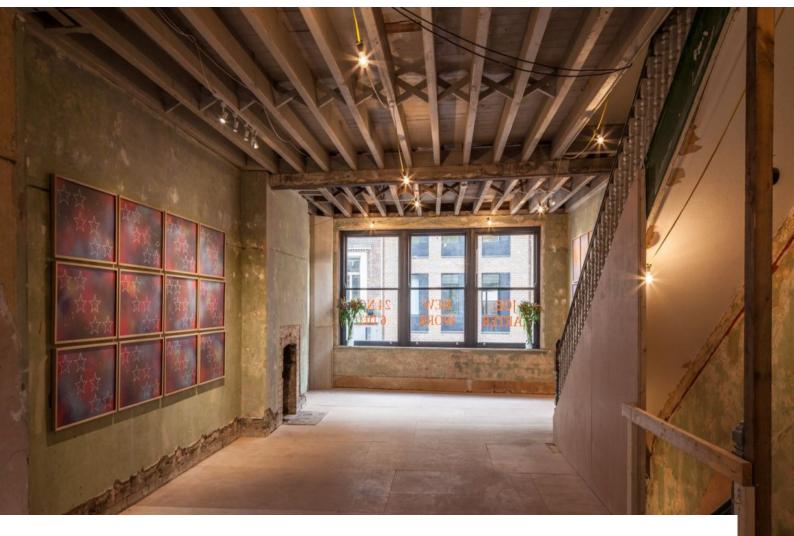

## LON2178 Central London: Flexible Space For Filming & Stills Shoots

Turn of the century stripped out, 4 story period terraced house in varying stages of renovation. This is a flexible location in the heart of the West End. Green room and WC facilities are available in a sister property next door.

# **Central London: Flexible Space For Filming & Stills Shoots**

Turn of the century stripped out, 4 story period terraced house in varying stages of renovation. This is a flexible location in the heart of the West End. Green room and WC facilities are available in a sister property next door.

#### Interior

4 floors of empty spaces. This is a building that is pre-renovation condition on 3 of the floor floors, so offering potential for filming DIY power tools promos, music videos, in addition to hire as an art gallery and/or pop-up.