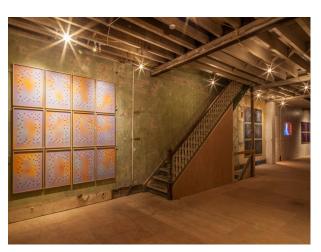

#### Interior

4 floors of empty spaces. This is a building that is pre-renovation condition on 3 of the floor floors, so offering potential for filming DIY power tools promos, music videos, in addition to hire as an art gallery and/or pop-up.

## Walls & Windows

• Toilets

- Bare Plaster
- Exposed Brick Walls

#### **Features:**

Facilities Floors Interior Features Views

- 3 Phase Power
- Real Wood Floor
- Unfurnished
- City Scape View