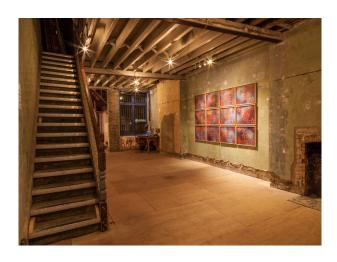

#### Interior

4 floors of empty spaces. This is a building that is pre-renovation condition on 3 of the floor floors, so offering potential for filming DIY power tools promos, music videos, in addition to hire as an art gallery and/or pop-up.

## Walls & Windows

• Toilets

- Bare Plaster
- Exposed Brick Walls

#### **Features:**

Facilities Floors Interior Features Views

- 3 Phase Power
- Real Wood Floor
- Unfurnished
- City Scape View