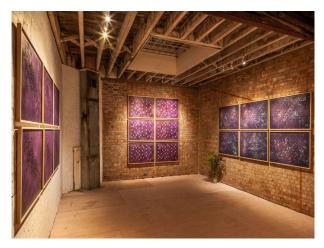

#### Interior

4 floors of empty spaces. This is a building that is pre-renovation condition on 3 of the floor floors, so offering potential for filming DIY power tools promos, music videos, in addition to hire as an art gallery and/or pop-up.

## Walls & Windows

• Toilets

- Bare Plaster
- Exposed Brick Walls

#### **Features:**

Facilities Floors Interior Features Views

- 3 Phase Power
- Real Wood Floor
- Unfurnished
- City Scape View