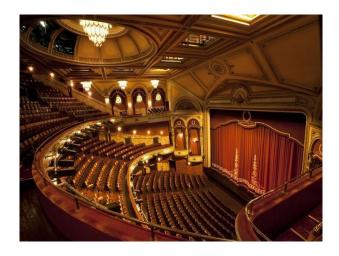

#### Interior

One of the landmark theatres in the West End, is about to undergo a multi-million pound refurbishment to complete in November 2017, following which there will be a gap of 12 weeks until early February before the new show comes in. It is a 1,200 seater venue over three tiers (stalls, dress circle and grand circle), with the auditorium, dressing room block, bars, foyer and other front of house areas being fully refurbished over the next few months.