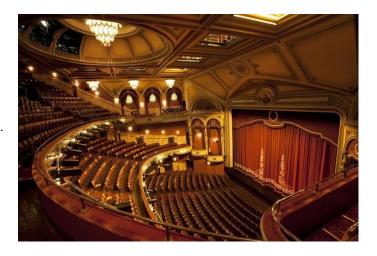

#### Interior

One of the landmark theatres in the West End, is about to undergo a multi-million pound refurbishment to complete in November 2017, following which there will be a gap of 12 weeks until early February before the new show comes in. It is a 1,200 seater venue over three tiers (stalls, dress circle and grand circle), with the auditorium, dressing room block, bars, foyer and other front of house areas being fully refurbished over the next few months.