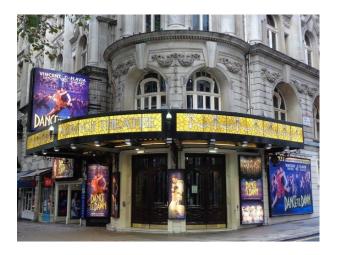

Access to the location through the stage door and loading bays would facilitate any get-ins, and any filming units could

Access to the location through the stage door and loading bays would facilitate any get-ins, and any filming units could have use of areas not being used (e.g. the dressing room block, bar areas, etc) for standbys, holding areas, make-up, etc as necessary.