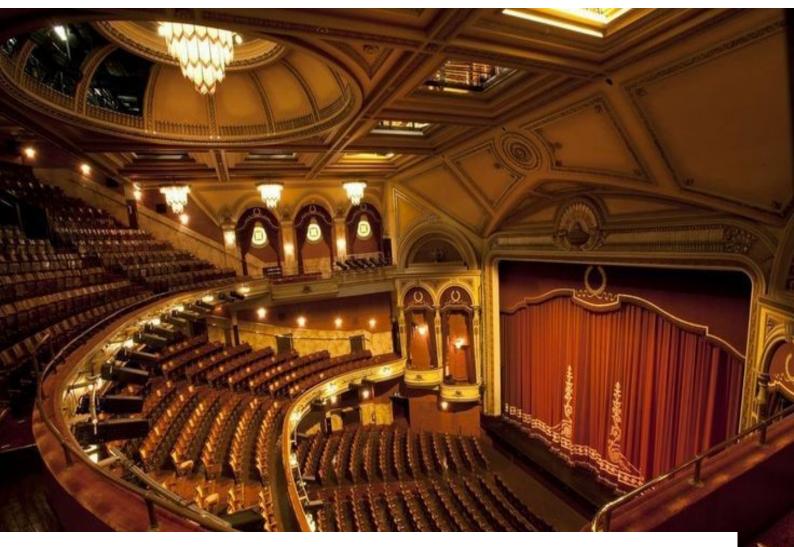

#### Interior

One of the landmark theatres in the West End, is about to undergo a multi-million pound refurbishment to complete in November 2017, following which there will be a gap of 12 weeks until early February before the new show comes in. It is a 1,200 seater venue over three tiers (stalls, dress circle and grand circle), with the auditorium, dressing room block, bars, foyer and other front of house areas being fully refurbished over the next few months.