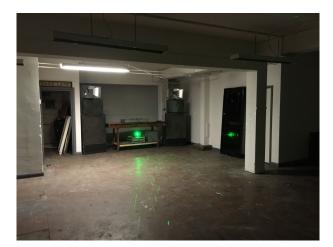

### Interior

White walls, stripped walls, white floor tiles, parquet flooring, high ceilings, pillars, soundproof basement, old walk in safe, mail chute, old copper post boxes, old post sorting chutes