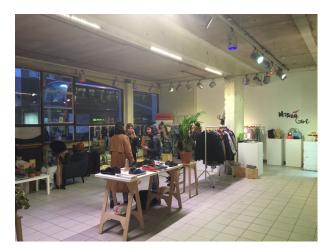

>Small Appliances</li> </ul> | • Off Street Parking                                                                                                                                                                                  | <ul> <li>Bar</li> <li>Basement</li> <li>Changing Room</li> <li>Dance floor</li> <li>Hallway</li> <li>Reception</li> </ul> | • City Scape View                                                  |

• Retail/Pop-Up Space

#### Walls & Windows

- Bare Plaster
- Blacked Out
- Exposed Brick Walls
- Industrial Windows
- Large Windows
- Painted Walls

### Interior

White walls, stripped walls, white floor tiles, parquet flooring, high ceilings, pillars, soundproof basement, old walk in safe, mail chute, old copper post boxes, old post sorting chutes