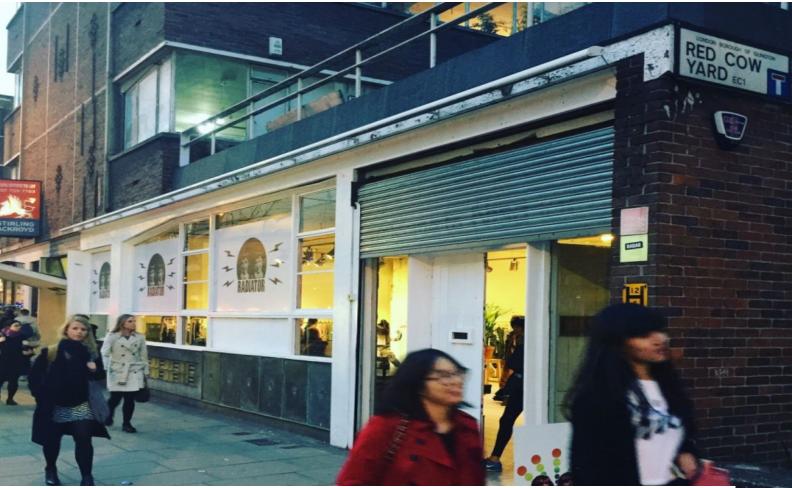

# LON2104 Central London: London Basement Warehouse Space For Filming

Multiple rooms in a grade two listed building with original post office features. 3000sqft ground floor and white painted basement.

## **Central London: London Basement Warehouse Space For Filming**

Multiple rooms in a grade two listed building with original post office features. 3000sqft ground floor and white painted basement.

Location: Central London, London, United Kingdom Within the M25: Yes Categories: Galleries | Art Studios | Warehouse Locations