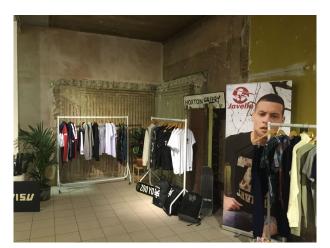

li>Small Appliances</li> </ul> | • Off Street Parking                                                                                                                                                                                  | <ul> <li>Bar</li> <li>Basement</li> <li>Changing Room</li> <li>Dance floor</li> <li>Hallway</li> <li>Reception</li> </ul> | • City Scape View                                                  |

• Retail/Pop-Up Space

#### Walls & Windows

- Bare Plaster
- Blacked Out
- Exposed Brick Walls
- Industrial Windows
- Large Windows
- Painted Walls

### Interior

White walls, stripped walls, white floor tiles, parquet flooring, high ceilings, pillars, soundproof basement, old walk in safe, mail chute, old copper post boxes, old post sorting chutes