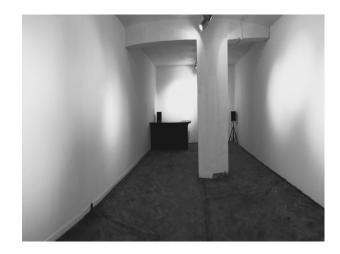

### Interior

White walls, stripped walls, white floor tiles, parquet flooring, high ceilings, pillars, soundproof basement, old walk in safe, mail chute, old copper post boxes, old post sorting chutes