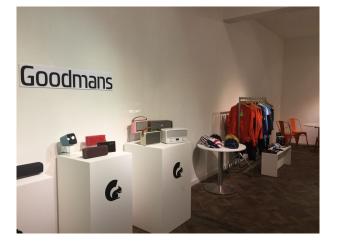

• Retail/Pop-Up Space

### Interior

White walls, stripped walls, white floor tiles, parquet flooring, high ceilings, pillars, soundproof basement, old walk in safe, mail chute, old copper post boxes, old post sorting chutes