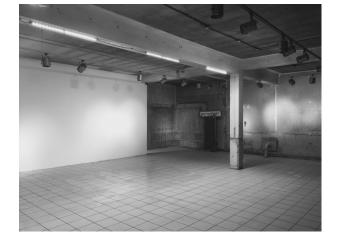

### Interior

White walls, stripped walls, white floor tiles, parquet flooring, high ceilings, pillars, soundproof basement, old walk in safe, mail chute, old copper post boxes, old post sorting chutes