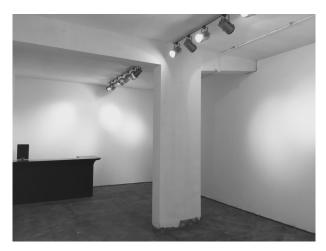

### Interior

White walls, stripped walls, white floor tiles, parquet flooring, high ceilings, pillars, soundproof basement, old walk in safe, mail chute, old copper post boxes, old post sorting chutes