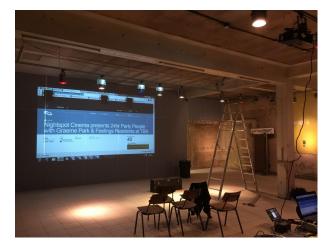

### Interior

White walls, stripped walls, white floor tiles, parquet flooring, high ceilings, pillars, soundproof basement, old walk in safe, mail chute, old copper post boxes, old post sorting chutes