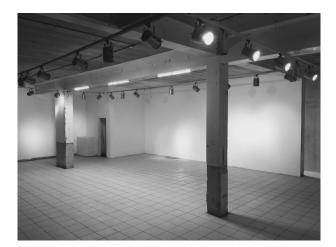

### Interior

White walls, stripped walls, white floor tiles, parquet flooring, high ceilings, pillars, soundproof basement, old walk in safe, mail chute, old copper post boxes, old post sorting chutes