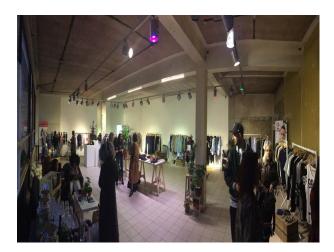

• Retail/Pop-Up Space

### Interior

White walls, stripped walls, white floor tiles, parquet flooring, high ceilings, pillars, soundproof basement, old walk in safe, mail chute, old copper post boxes, old post sorting chutes