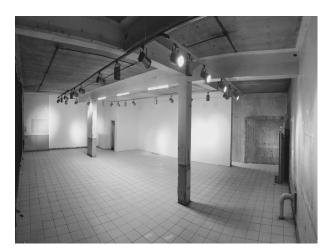

### Interior

White walls, stripped walls, white floor tiles, parquet flooring, high ceilings, pillars, soundproof basement, old walk in safe, mail chute, old copper post boxes, old post sorting chutes