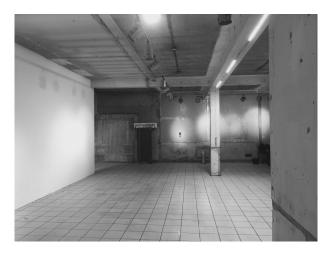

### Interior

White walls, stripped walls, white floor tiles, parquet flooring, high ceilings, pillars, soundproof basement, old walk in safe, mail chute, old copper post boxes, old post sorting chutes