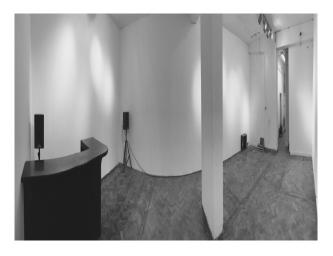

### Interior

White walls, stripped walls, white floor tiles, parquet flooring, high ceilings, pillars, soundproof basement, old walk in safe, mail chute, old copper post boxes, old post sorting chutes