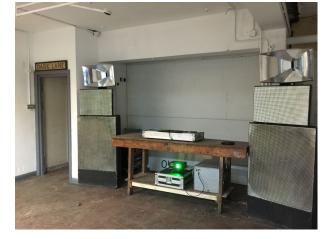

### Interior

White walls, stripped walls, white floor tiles, parquet flooring, high ceilings, pillars, soundproof basement, old walk in safe, mail chute, old copper post boxes, old post sorting chutes