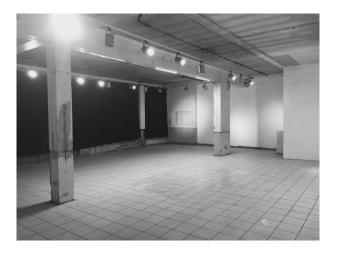

### Interior

White walls, stripped walls, white floor tiles, parquet flooring, high ceilings, pillars, soundproof basement, old walk in safe, mail chute, old copper post boxes, old post sorting chutes