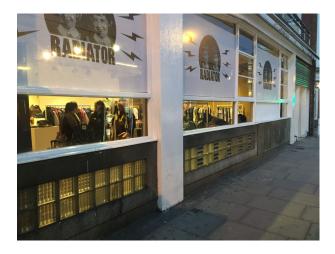

• Retail/Pop-Up Space

### Interior

White walls, stripped walls, white floor tiles, parquet flooring, high ceilings, pillars, soundproof basement, old walk in safe, mail chute, old copper post boxes, old post sorting chutes