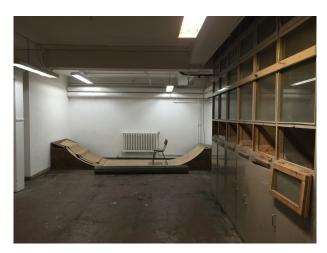

### Interior

White walls, stripped walls, white floor tiles, parquet flooring, high ceilings, pillars, soundproof basement, old walk in safe, mail chute, old copper post boxes, old post sorting chutes