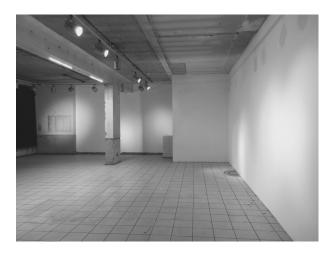

### Interior

White walls, stripped walls, white floor tiles, parquet flooring, high ceilings, pillars, soundproof basement, old walk in safe, mail chute, old copper post boxes, old post sorting chutes