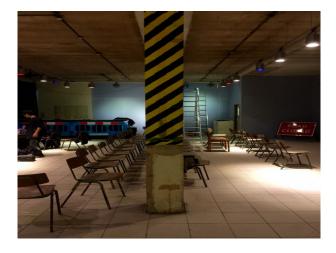

### Interior

White walls, stripped walls, white floor tiles, parquet flooring, high ceilings, pillars, soundproof basement, old walk in safe, mail chute, old copper post boxes, old post sorting chutes