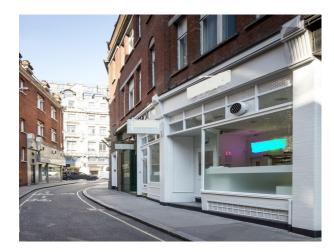

#### Exterior

On an authentic City of London cobbled side street. Covered parade running down side of the shop. Cafe exterior very modern within this traditional setting.