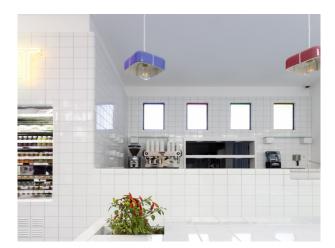

#### Interior

Unique all-white tiled interior by D-Tile. Gives an uber cool, light and airy atmosphere. Punctuated by splashes of colour, including Neon sign and themed colours for light pendants and stools. Late communal table, also clad in white tiling, with integrated chilli plant pots and custom made wooden benches. Green rubber flooring. La Marzocco coffee machine. White tiled coffee pots built into walls. Integrated display fridge. iPad payment terminals.