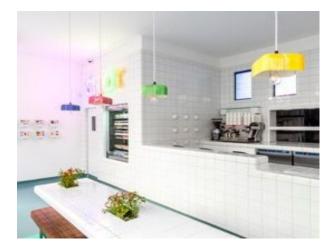

#### Interior

Unique all-white tiled interior by D-Tile. Gives an uber cool, light and airy atmosphere. Punctuated by splashes of colour, including Neon sign and themed colours for light pendants and stools. Late communal table, also clad in white tiling, with integrated chilli plant pots and custom made wooden benches. Green rubber flooring. La Marzocco coffee machine. White tiled coffee pots built into walls. Integrated display fridge. iPad payment terminals.