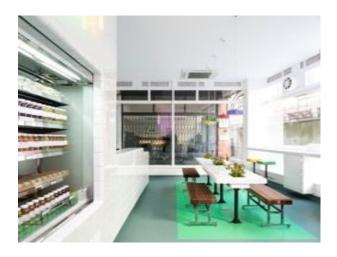

#### Interior

Unique all-white tiled interior by D-Tile. Gives an uber cool, light and airy atmosphere. Punctuated by splashes of colour, including Neon sign and themed colours for light pendants and stools. Late communal table, also clad in white tiling, with integrated chilli plant pots and custom made wooden benches. Green rubber flooring. La Marzocco coffee machine. White tiled coffee pots built into walls. Integrated display fridge. iPad payment terminals.

#### Exterior

On an authentic City of London cobbled side street. Covered parade running down side of the shop. Cafe exterior very modern within this traditional setting.