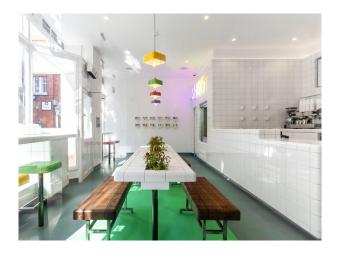

#### Interior

Unique all-white tiled interior by D-Tile. Gives an uber cool, light and airy atmosphere. Punctuated by splashes of colour, including Neon sign and themed colours for light pendants and stools. Late communal table, also clad in white tiling, with integrated chilli plant pots and custom made wooden benches. Green rubber flooring. La Marzocco coffee machine. White tiled coffee pots built into walls. Integrated display fridge. iPad payment terminals.