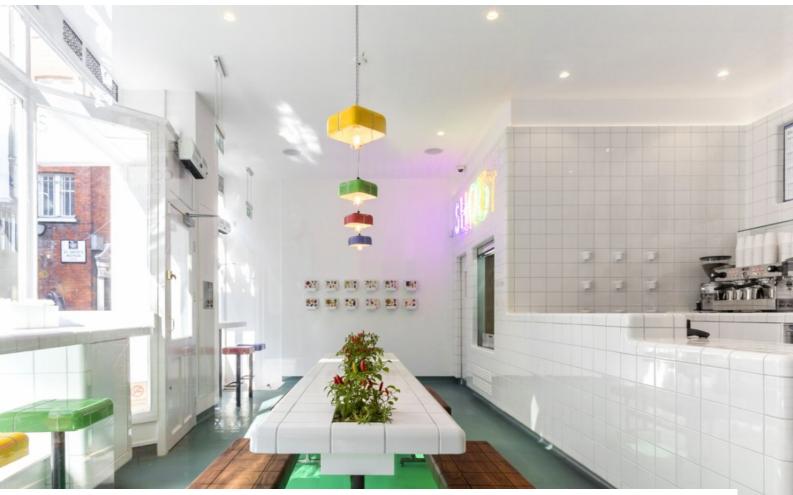

#### Interior

Unique all-white tiled interior by D-Tile. Gives an uber cool, light and airy atmosphere. Punctuated by splashes of colour, including Neon sign and themed colours for light pendants and stools. Late communal table, also clad in white tiling, with integrated chilli plant pots and custom made wooden benches. Green rubber flooring. La Marzocco coffee machine. White tiled coffee pots built into walls. Integrated display fridge. iPad payment terminals.