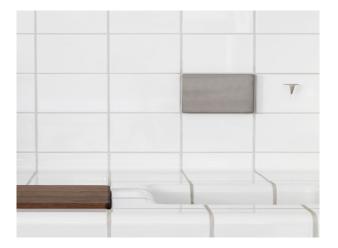

#### Interior

Unique all-white tiled interior by D-Tile. Gives an uber cool, light and airy atmosphere. Punctuated by splashes of colour, including Neon sign and themed colours for light pendants and stools. Late communal table, also clad in white tiling, with integrated chilli plant pots and custom made wooden benches. Green rubber flooring. La Marzocco coffee machine. White tiled coffee pots built into walls. Integrated display fridge. iPad payment terminals.