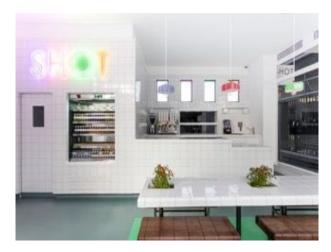

#### Interior

Unique all-white tiled interior by D-Tile. Gives an uber cool, light and airy atmosphere. Punctuated by splashes of colour, including Neon sign and themed colours for light pendants and stools. Late communal table, also clad in white tiling, with integrated chilli plant pots and custom made wooden benches. Green rubber flooring. La Marzocco coffee machine. White tiled coffee pots built into walls. Integrated display fridge. iPad payment terminals.