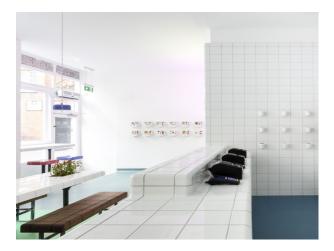

#### Interior

Unique all-white tiled interior by D-Tile. Gives an uber cool, light and airy atmosphere. Punctuated by splashes of colour, including Neon sign and themed colours for light pendants and stools. Late communal table, also clad in white tiling, with integrated chilli plant pots and custom made wooden benches. Green rubber flooring. La Marzocco coffee machine. White tiled coffee pots built into walls. Integrated display fridge. iPad payment terminals.