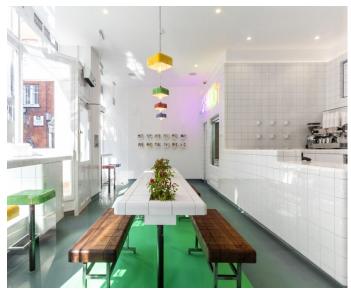

#### Interior

Unique all-white tiled interior by D-Tile. Gives an uber cool, light and airy atmosphere. Punctuated by splashes of colour, including Neon sign and themed colours for light pendants and stools. Late communal table, also clad in white tiling, with integrated chilli plant pots and custom made wooden benches. Green rubber flooring. La Marzocco coffee machine. White tiled coffee pots built into walls. Integrated display fridge. iPad payment terminals.