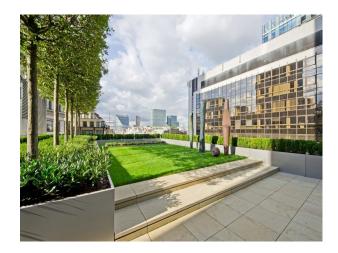

LON1815 Central London: Office Exterior With Iconic Vista

Office block exterior with iconic london vista available to hire for filming and photo shoots.

## **Central London: Office Exterior With Iconic Vista**

Office block exterior with iconic london vista available to hire for filming and photo shoots.

Location: Central London, London, United Kingdom

Within the M25: Yes

## **Features:**

| <b>Exterior Features</b>         | Facilities | Parking        | Rooms    |
|----------------------------------|------------|----------------|----------|
| • Balcony                        | • Toilets  | Parking Nearby | • Office |
| <ul> <li>Roof Terrace</li> </ul> |            |                |          |