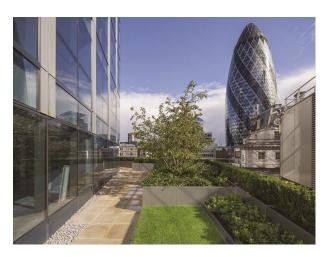

LON1815 Central London: Office Exterior With Iconic Vista

Office block exterior with iconic london vista available to hire for filming and photo shoots.

## **Central London: Office Exterior With Iconic Vista**

Office block exterior with iconic london vista available to hire for filming and photo shoots.

Location: Central London, London, United Kingdom

Within the M25: Yes

## **Features:**

| <b>Exterior Features</b>         | Facilities | Parking        | Rooms    |
|----------------------------------|------------|----------------|----------|
| • Balcony                        | • Toilets  | Parking Nearby | • Office |
| <ul> <li>Roof Terrace</li> </ul> |            |                |          |