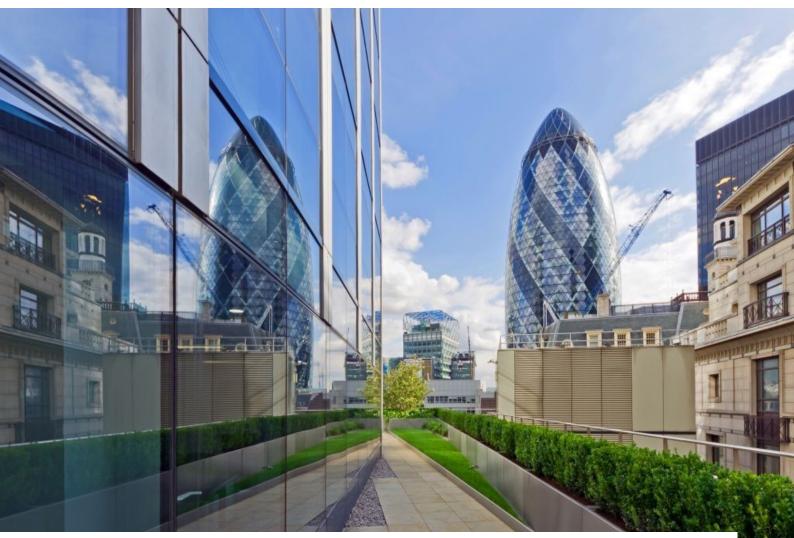

LON1815 Central London: Office Exterior With Iconic Vista

Office block exterior with iconic london vista available to hire for filming and photo shoots.

## **Central London: Office Exterior With Iconic Vista**

Office block exterior with iconic london vista available to hire for filming and photo shoots.

Location: Central London, London, United Kingdom

Within the M25: Yes