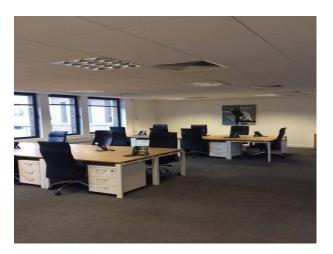

### Interior

-large open plan office with beige carpet, white framed desk with wooden tops and black chairs -large open plan office with cream n