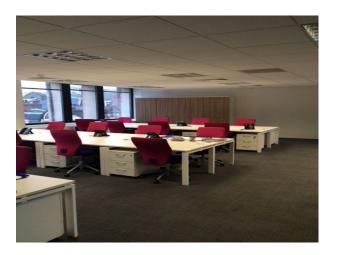

### Interior

-large open plan office with beige carpet, white framed desk with wooden tops and black chairs -large open plan office with cream n