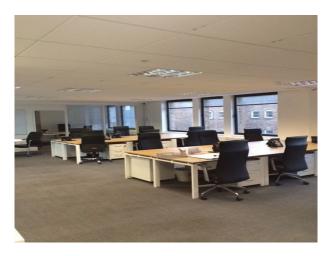

### Interior

-large open plan office with beige carpet, white framed desk with wooden tops and black chairs -large open plan office with cream n