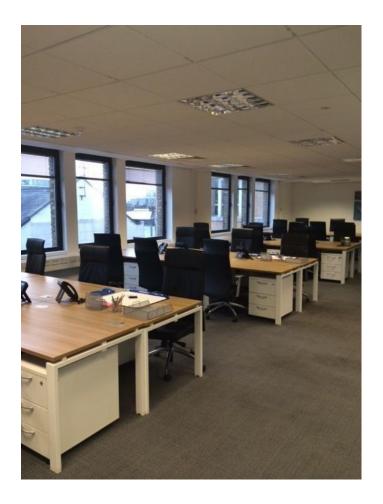

### Interior

-large open plan office with beige carpet, white framed desk with wooden tops and black chairs -large open plan office with cream n