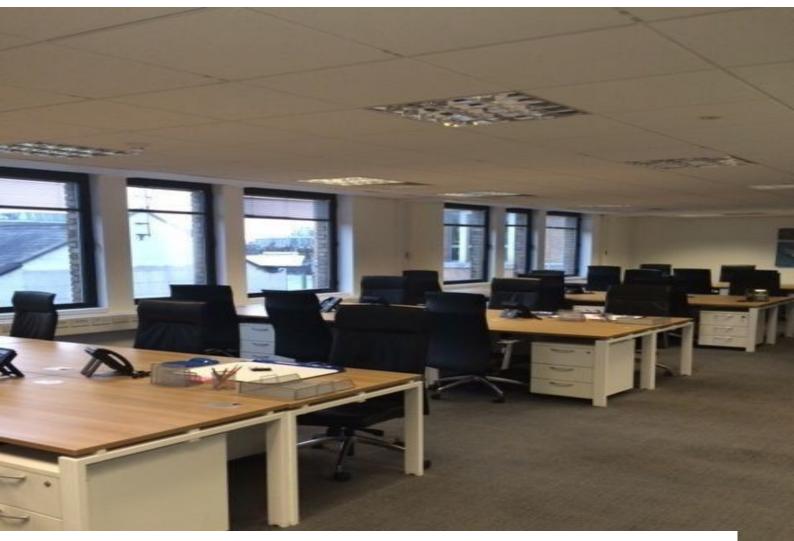

### Interior

-large open plan office with beige carpet, white framed desk with wooden tops and black chairs -large open plan office with cream n