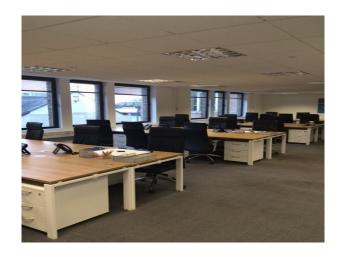

### Interior

-large open plan office with beige carpet, white framed desk with wooden tops and black chairs -large open plan office with cream n