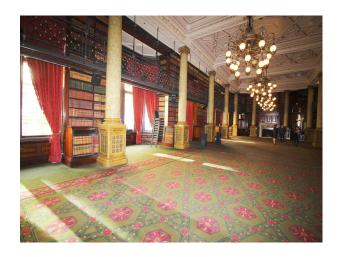

# LON2506 Central london: Period Event Space With Retro Interior

Step into the reception and enter the world of bygone London - the Ballroom with period fireplaces and highly decorated ceilings, corridors displaying art deco style, and the staircase which meanders through the centre of the building like a slowly running stream. This location is now available for filming, events and more through UKFilmLocation.com.

## **Central london: Period Event Space With Retro** Interior

Step into the reception and enter the world of bygone London - the Ballroom with period fireplaces and highly decorated ceilings, corridors displaying art deco style, and the staircase which meanders through the centre of the building like a slowly running stream. This location is now available for filming, events and more through UKFilmLocation.com.