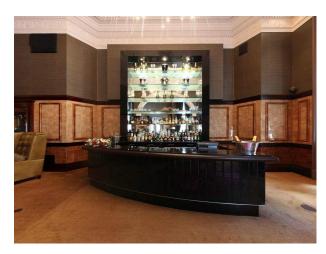

#### **Features:**

| <b>Bathroom Types</b>                                                                                    | <b>Exterior Features</b>                       | Facilities                                                                                                         | Floors                                                               |
|----------------------------------------------------------------------------------------------------------|------------------------------------------------|--------------------------------------------------------------------------------------------------------------------|----------------------------------------------------------------------|
| • Cloakroom/WC                                                                                           | <ul><li>Balcony</li><li>Roof Terrace</li></ul> | <ul><li>Domestic Power</li><li>Internet Access</li><li>Mains Water</li><li>Toilets</li></ul>                       | <ul><li>Carpet</li><li>Real Wood Floor</li><li>Tiled Floor</li></ul> |
| Interior Features                                                                                        | Parking                                        | Rooms                                                                                                              | Views                                                                |
| <ul><li>Concrete Pillars</li><li>Furnished</li><li>Period Staircase</li><li>Sweeping Staircase</li></ul> | On Street Parking                              | <ul> <li>Ballroom</li> <li>Bar</li> <li>Cellar</li> <li>Dining Room</li> <li>Hallway</li> <li>Reception</li> </ul> | <ul><li>City Scape View</li><li>Residential View</li></ul>           |