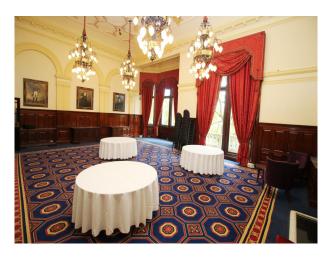

# LON2506 Central london: Period Event Space With Retro Interior

Step into the reception and enter the world of bygone London - the Ballroom with period fireplaces and highly decorated ceilings, corridors displaying art deco style, and the staircase which meanders through the centre of the building like a slowly running stream. This location is now available for filming, events and more through UKFilmLocation.com.

## **Central london: Period Event Space With Retro** Interior

Step into the reception and enter the world of bygone London - the Ballroom with period fireplaces and highly decorated ceilings, corridors displaying art deco style, and the staircase which meanders through the centre of the building like a slowly running stream. This location is now available for filming, events and more through UKFilmLocation.com.

#### **Features:**

| <b>Bathroom Types</b>                                                                                    | <b>Exterior Features</b>                       | Facilities                                                                                                         | Floors                                                               |
|----------------------------------------------------------------------------------------------------------|------------------------------------------------|--------------------------------------------------------------------------------------------------------------------|----------------------------------------------------------------------|
| • Cloakroom/WC                                                                                           | <ul><li>Balcony</li><li>Roof Terrace</li></ul> | <ul><li>Domestic Power</li><li>Internet Access</li><li>Mains Water</li><li>Toilets</li></ul>                       | <ul><li>Carpet</li><li>Real Wood Floor</li><li>Tiled Floor</li></ul> |
| Interior Features                                                                                        | Parking                                        | Rooms                                                                                                              | Views                                                                |
| <ul><li>Concrete Pillars</li><li>Furnished</li><li>Period Staircase</li><li>Sweeping Staircase</li></ul> | On Street Parking                              | <ul> <li>Ballroom</li> <li>Bar</li> <li>Cellar</li> <li>Dining Room</li> <li>Hallway</li> <li>Reception</li> </ul> | <ul><li>City Scape View</li><li>Residential View</li></ul>           |