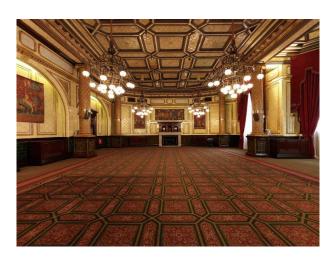

# LON2506 Central london: Period Event Space With Retro Interior

Step into the reception and enter the world of bygone London - the Ballroom with period fireplaces and highly decorated ceilings, corridors displaying art deco style, and the staircase which meanders through the centre of the building like a slowly running stream. This location is now available for filming, events and more through UKFilmLocation.com.

## **Central london: Period Event Space With Retro** Interior

Step into the reception and enter the world of bygone London - the Ballroom with period fireplaces and highly decorated ceilings, corridors displaying art deco style, and the staircase which meanders through the centre of the building like a slowly running stream. This location is now available for filming, events and more through UKFilmLocation.com.

#### **Features:**

| <b>Bathroom Types</b>                                                                                    | <b>Exterior Features</b>                       | Facilities                                                                                                         | Floors                                                               |
|----------------------------------------------------------------------------------------------------------|------------------------------------------------|--------------------------------------------------------------------------------------------------------------------|----------------------------------------------------------------------|
| • Cloakroom/WC                                                                                           | <ul><li>Balcony</li><li>Roof Terrace</li></ul> | <ul><li>Domestic Power</li><li>Internet Access</li><li>Mains Water</li><li>Toilets</li></ul>                       | <ul><li>Carpet</li><li>Real Wood Floor</li><li>Tiled Floor</li></ul> |
| Interior Features                                                                                        | Parking                                        | Rooms                                                                                                              | Views                                                                |
| <ul><li>Concrete Pillars</li><li>Furnished</li><li>Period Staircase</li><li>Sweeping Staircase</li></ul> | On Street Parking                              | <ul> <li>Ballroom</li> <li>Bar</li> <li>Cellar</li> <li>Dining Room</li> <li>Hallway</li> <li>Reception</li> </ul> | <ul><li>City Scape View</li><li>Residential View</li></ul>           |