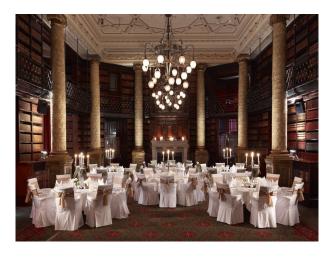

# LON2506 Central london: Period Event Space With Retro Interior

Step into the reception and enter the world of bygone London - the Ballroom with period fireplaces and highly decorated ceilings, corridors displaying art deco style, and the staircase which meanders through the centre of the building like a slowly running stream. This location is now available for filming, events and more through UKFilmLocation.com.

## **Central london: Period Event Space With Retro** Interior

Step into the reception and enter the world of bygone London - the Ballroom with period fireplaces and highly decorated ceilings, corridors displaying art deco style, and the staircase which meanders through the centre of the building like a slowly running stream. This location is now available for filming, events and more through UKFilmLocation.com.

#### **Features:**

| <b>Bathroom Types</b>                                                                                    | <b>Exterior Features</b>                       | Facilities                                                                                                         | Floors                                                               |
|----------------------------------------------------------------------------------------------------------|------------------------------------------------|--------------------------------------------------------------------------------------------------------------------|----------------------------------------------------------------------|
| • Cloakroom/WC                                                                                           | <ul><li>Balcony</li><li>Roof Terrace</li></ul> | <ul><li>Domestic Power</li><li>Internet Access</li><li>Mains Water</li><li>Toilets</li></ul>                       | <ul><li>Carpet</li><li>Real Wood Floor</li><li>Tiled Floor</li></ul> |
| Interior Features                                                                                        | Parking                                        | Rooms                                                                                                              | Views                                                                |
| <ul><li>Concrete Pillars</li><li>Furnished</li><li>Period Staircase</li><li>Sweeping Staircase</li></ul> | On Street Parking                              | <ul> <li>Ballroom</li> <li>Bar</li> <li>Cellar</li> <li>Dining Room</li> <li>Hallway</li> <li>Reception</li> </ul> | <ul><li>City Scape View</li><li>Residential View</li></ul>           |