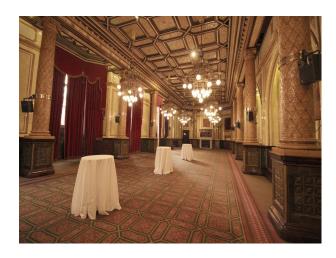

# LON2506 Central london: Period Event Space With Retro Interior

Step into the reception and enter the world of bygone London - the Ballroom with period fireplaces and highly decorated ceilings, corridors displaying art deco style, and the staircase which meanders through the centre of the building like a slowly running stream. This location is now available for filming, events and more through UKFilmLocation.com.

## **Central london: Period Event Space With Retro** Interior

Step into the reception and enter the world of bygone London - the Ballroom with period fireplaces and highly decorated ceilings, corridors displaying art deco style, and the staircase which meanders through the centre of the building like a slowly running stream. This location is now available for filming, events and more through UKFilmLocation.com.

#### **Features:**

| <b>Bathroom Types</b>                                                                                    | <b>Exterior Features</b>                       | Facilities                                                                                                         | Floors                                                               |
|----------------------------------------------------------------------------------------------------------|------------------------------------------------|--------------------------------------------------------------------------------------------------------------------|----------------------------------------------------------------------|
| • Cloakroom/WC                                                                                           | <ul><li>Balcony</li><li>Roof Terrace</li></ul> | <ul><li>Domestic Power</li><li>Internet Access</li><li>Mains Water</li><li>Toilets</li></ul>                       | <ul><li>Carpet</li><li>Real Wood Floor</li><li>Tiled Floor</li></ul> |
| Interior Features                                                                                        | Parking                                        | Rooms                                                                                                              | Views                                                                |
| <ul><li>Concrete Pillars</li><li>Furnished</li><li>Period Staircase</li><li>Sweeping Staircase</li></ul> | On Street Parking                              | <ul> <li>Ballroom</li> <li>Bar</li> <li>Cellar</li> <li>Dining Room</li> <li>Hallway</li> <li>Reception</li> </ul> | <ul><li>City Scape View</li><li>Residential View</li></ul>           |