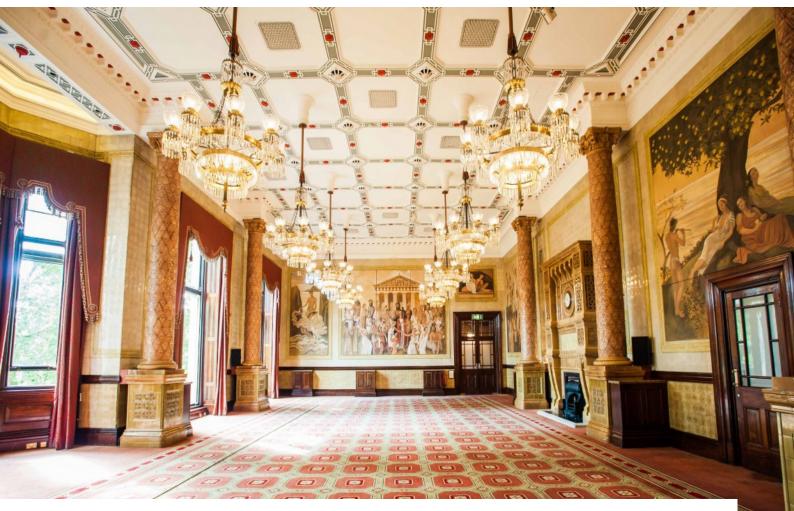

# LON2506 Central london: Period Event Space With Retro Interior

Step into the reception and enter the world of bygone London - the Ballroom with period fireplaces and highly decorated ceilings, corridors displaying art deco style, and the staircase which meanders through the centre of the building like a slowly running stream. This location is now available for filming, events and more through UKFilmLocation.com.

## **Central london: Period Event Space With Retro** Interior

Step into the reception and enter the world of bygone London - the Ballroom with period fireplaces and highly decorated ceilings, corridors displaying art deco style, and the staircase which meanders through the centre of the building like a slowly running stream. This location is now available for filming, events and more through UKFilmLocation.com.