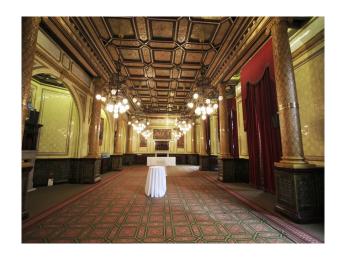

# LON2506 Central london: Period Event Space With Retro Interior

Step into the reception and enter the world of bygone London - the Ballroom with period fireplaces and highly decorated ceilings, corridors displaying art deco style, and the staircase which meanders through the centre of the building like a slowly running stream. This location is now available for filming, events and more through UKFilmLocation.com.

## **Central london: Period Event Space With Retro** Interior

Step into the reception and enter the world of bygone London - the Ballroom with period fireplaces and highly decorated ceilings, corridors displaying art deco style, and the staircase which meanders through the centre of the building like a slowly running stream. This location is now available for filming, events and more through UKFilmLocation.com.

#### **Features:**

| <b>Bathroom Types</b>                                                                                    | <b>Exterior Features</b>                       | Facilities                                                                                                         | Floors                                                               |
|----------------------------------------------------------------------------------------------------------|------------------------------------------------|--------------------------------------------------------------------------------------------------------------------|----------------------------------------------------------------------|
| • Cloakroom/WC                                                                                           | <ul><li>Balcony</li><li>Roof Terrace</li></ul> | <ul><li>Domestic Power</li><li>Internet Access</li><li>Mains Water</li><li>Toilets</li></ul>                       | <ul><li>Carpet</li><li>Real Wood Floor</li><li>Tiled Floor</li></ul> |
| Interior Features                                                                                        | Parking                                        | Rooms                                                                                                              | Views                                                                |
| <ul><li>Concrete Pillars</li><li>Furnished</li><li>Period Staircase</li><li>Sweeping Staircase</li></ul> | On Street Parking                              | <ul> <li>Ballroom</li> <li>Bar</li> <li>Cellar</li> <li>Dining Room</li> <li>Hallway</li> <li>Reception</li> </ul> | <ul><li>City Scape View</li><li>Residential View</li></ul>           |