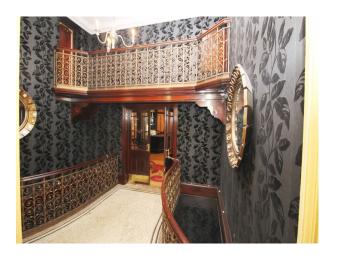

# LON2506 Central london: Period Event Space With Retro Interior

Step into the reception and enter the world of bygone London - the Ballroom with period fireplaces and highly decorated ceilings, corridors displaying art deco style, and the staircase which meanders through the centre of the building like a slowly running stream. This location is now available for filming, events and more through UKFilmLocation.com.

## **Central london: Period Event Space With Retro** Interior

Step into the reception and enter the world of bygone London - the Ballroom with period fireplaces and highly decorated ceilings, corridors displaying art deco style, and the staircase which meanders through the centre of the building like a slowly running stream. This location is now available for filming, events and more through UKFilmLocation.com.

#### **Features:**

| <b>Bathroom Types</b>                                                                                    | <b>Exterior Features</b>                       | Facilities                                                                                                         | Floors                                                               |
|----------------------------------------------------------------------------------------------------------|------------------------------------------------|--------------------------------------------------------------------------------------------------------------------|----------------------------------------------------------------------|
| • Cloakroom/WC                                                                                           | <ul><li>Balcony</li><li>Roof Terrace</li></ul> | <ul><li>Domestic Power</li><li>Internet Access</li><li>Mains Water</li><li>Toilets</li></ul>                       | <ul><li>Carpet</li><li>Real Wood Floor</li><li>Tiled Floor</li></ul> |
| Interior Features                                                                                        | Parking                                        | Rooms                                                                                                              | Views                                                                |
| <ul><li>Concrete Pillars</li><li>Furnished</li><li>Period Staircase</li><li>Sweeping Staircase</li></ul> | On Street Parking                              | <ul> <li>Ballroom</li> <li>Bar</li> <li>Cellar</li> <li>Dining Room</li> <li>Hallway</li> <li>Reception</li> </ul> | <ul><li>City Scape View</li><li>Residential View</li></ul>           |