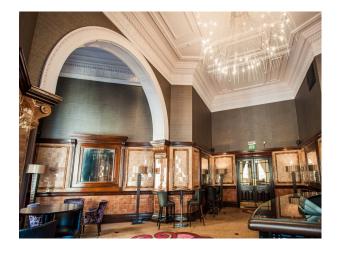

# LON2506 Central london: Period Event Space With Retro Interior

Step into the reception and enter the world of bygone London - the Ballroom with period fireplaces and highly decorated ceilings, corridors displaying art deco style, and the staircase which meanders through the centre of the building like a slowly running stream. This location is now available for filming, events and more through UKFilmLocation.com.

## **Central london: Period Event Space With Retro** Interior

Step into the reception and enter the world of bygone London - the Ballroom with period fireplaces and highly decorated ceilings, corridors displaying art deco style, and the staircase which meanders through the centre of the building like a slowly running stream. This location is now available for filming, events and more through UKFilmLocation.com.

#### **Features:**

| <b>Bathroom Types</b>                                                                                    | <b>Exterior Features</b>                       | Facilities                                                                                                         | Floors                                                               |
|----------------------------------------------------------------------------------------------------------|------------------------------------------------|--------------------------------------------------------------------------------------------------------------------|----------------------------------------------------------------------|
| • Cloakroom/WC                                                                                           | <ul><li>Balcony</li><li>Roof Terrace</li></ul> | <ul><li>Domestic Power</li><li>Internet Access</li><li>Mains Water</li><li>Toilets</li></ul>                       | <ul><li>Carpet</li><li>Real Wood Floor</li><li>Tiled Floor</li></ul> |
| Interior Features                                                                                        | Parking                                        | Rooms                                                                                                              | Views                                                                |
| <ul><li>Concrete Pillars</li><li>Furnished</li><li>Period Staircase</li><li>Sweeping Staircase</li></ul> | On Street Parking                              | <ul> <li>Ballroom</li> <li>Bar</li> <li>Cellar</li> <li>Dining Room</li> <li>Hallway</li> <li>Reception</li> </ul> | <ul><li>City Scape View</li><li>Residential View</li></ul>           |