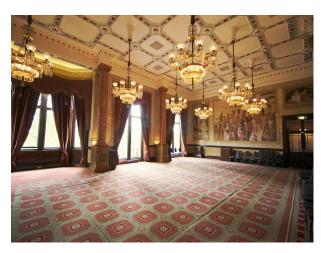

# LON2506 Central london: Period Event Space With Retro Interior

Step into the reception and enter the world of bygone London - the Ballroom with period fireplaces and highly decorated ceilings, corridors displaying art deco style, and the staircase which meanders through the centre of the building like a slowly running stream. This location is now available for filming, events and more through UKFilmLocation.com.

## **Central london: Period Event Space With Retro** Interior

Step into the reception and enter the world of bygone London - the Ballroom with period fireplaces and highly decorated ceilings, corridors displaying art deco style, and the staircase which meanders through the centre of the building like a slowly running stream. This location is now available for filming, events and more through UKFilmLocation.com.