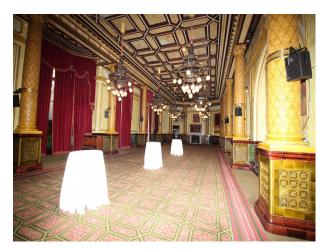

# LON2506 Central london: Period Event Space With Retro Interior

Step into the reception and enter the world of bygone London - the Ballroom with period fireplaces and highly decorated ceilings, corridors displaying art deco style, and the staircase which meanders through the centre of the building like a slowly running stream. This location is now available for filming, events and more through UKFilmLocation.com.

## **Central london: Period Event Space With Retro** Interior

Step into the reception and enter the world of bygone London - the Ballroom with period fireplaces and highly decorated ceilings, corridors displaying art deco style, and the staircase which meanders through the centre of the building like a slowly running stream. This location is now available for filming, events and more through UKFilmLocation.com.