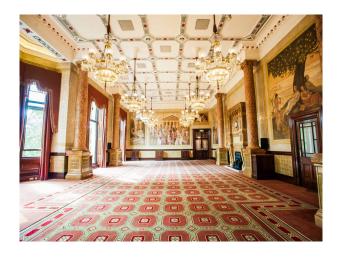

# LON2506 Central london: Period Event Space With Retro Interior

Step into the reception and enter the world of bygone London - the Ballroom with period fireplaces and highly decorated ceilings, corridors displaying art deco style, and the staircase which meanders through the centre of the building like a slowly running stream. This location is now available for filming, events and more through UKFilmLocation.com.

## **Central london: Period Event Space With Retro** Interior

Step into the reception and enter the world of bygone London - the Ballroom with period fireplaces and highly decorated ceilings, corridors displaying art deco style, and the staircase which meanders through the centre of the building like a slowly running stream. This location is now available for filming, events and more through UKFilmLocation.com.