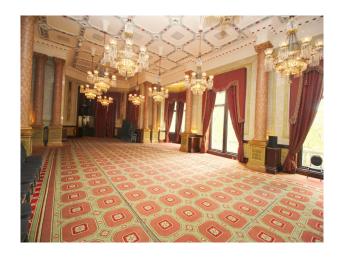

# LON2506 Central london: Period Event Space With Retro Interior

Step into the reception and enter the world of bygone London - the Ballroom with period fireplaces and highly decorated ceilings, corridors displaying art deco style, and the staircase which meanders through the centre of the building like a slowly running stream. This location is now available for filming, events and more through UKFilmLocation.com.

## **Central london: Period Event Space With Retro** Interior

Step into the reception and enter the world of bygone London - the Ballroom with period fireplaces and highly decorated ceilings, corridors displaying art deco style, and the staircase which meanders through the centre of the building like a slowly running stream. This location is now available for filming, events and more through UKFilmLocation.com.

#### **Features:**

| <b>Bathroom Types</b>                                                                                    | <b>Exterior Features</b>                       | Facilities                                                                                                         | Floors                                                               |
|----------------------------------------------------------------------------------------------------------|------------------------------------------------|--------------------------------------------------------------------------------------------------------------------|----------------------------------------------------------------------|
| • Cloakroom/WC                                                                                           | <ul><li>Balcony</li><li>Roof Terrace</li></ul> | <ul><li>Domestic Power</li><li>Internet Access</li><li>Mains Water</li><li>Toilets</li></ul>                       | <ul><li>Carpet</li><li>Real Wood Floor</li><li>Tiled Floor</li></ul> |
| Interior Features                                                                                        | Parking                                        | Rooms                                                                                                              | Views                                                                |
| <ul><li>Concrete Pillars</li><li>Furnished</li><li>Period Staircase</li><li>Sweeping Staircase</li></ul> | On Street Parking                              | <ul> <li>Ballroom</li> <li>Bar</li> <li>Cellar</li> <li>Dining Room</li> <li>Hallway</li> <li>Reception</li> </ul> | <ul><li>City Scape View</li><li>Residential View</li></ul>           |