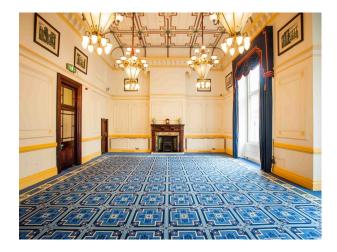

# LON2506 Central london: Period Event Space With Retro Interior

Step into the reception and enter the world of bygone London - the Ballroom with period fireplaces and highly decorated ceilings, corridors displaying art deco style, and the staircase which meanders through the centre of the building like a slowly running stream. This location is now available for filming, events and more through UKFilmLocation.com.

## **Central london: Period Event Space With Retro** Interior

Step into the reception and enter the world of bygone London - the Ballroom with period fireplaces and highly decorated ceilings, corridors displaying art deco style, and the staircase which meanders through the centre of the building like a slowly running stream. This location is now available for filming, events and more through UKFilmLocation.com.

#### **Features:**

| <b>Bathroom Types</b>                                                                                    | <b>Exterior Features</b>                       | Facilities                                                                                                         | Floors                                                               |
|----------------------------------------------------------------------------------------------------------|------------------------------------------------|--------------------------------------------------------------------------------------------------------------------|----------------------------------------------------------------------|
| • Cloakroom/WC                                                                                           | <ul><li>Balcony</li><li>Roof Terrace</li></ul> | <ul><li>Domestic Power</li><li>Internet Access</li><li>Mains Water</li><li>Toilets</li></ul>                       | <ul><li>Carpet</li><li>Real Wood Floor</li><li>Tiled Floor</li></ul> |
| Interior Features                                                                                        | Parking                                        | Rooms                                                                                                              | Views                                                                |
| <ul><li>Concrete Pillars</li><li>Furnished</li><li>Period Staircase</li><li>Sweeping Staircase</li></ul> | On Street Parking                              | <ul> <li>Ballroom</li> <li>Bar</li> <li>Cellar</li> <li>Dining Room</li> <li>Hallway</li> <li>Reception</li> </ul> | <ul><li>City Scape View</li><li>Residential View</li></ul>           |