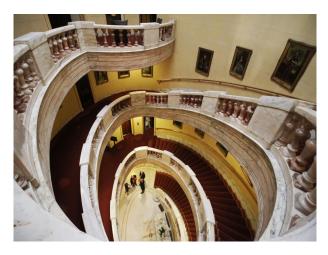

# LON2506 Central london: Period Event Space With Retro Interior

Step into the reception and enter the world of bygone London - the Ballroom with period fireplaces and highly decorated ceilings, corridors displaying art deco style, and the staircase which meanders through the centre of the building like a slowly running stream. This location is now available for filming, events and more through UKFilmLocation.com.

## **Central london: Period Event Space With Retro** Interior

Step into the reception and enter the world of bygone London - the Ballroom with period fireplaces and highly decorated ceilings, corridors displaying art deco style, and the staircase which meanders through the centre of the building like a slowly running stream. This location is now available for filming, events and more through UKFilmLocation.com.

#### **Features:**

| <b>Bathroom Types</b>                                                                                    | <b>Exterior Features</b>                       | Facilities                                                                                                         | Floors                                                               |
|----------------------------------------------------------------------------------------------------------|------------------------------------------------|--------------------------------------------------------------------------------------------------------------------|----------------------------------------------------------------------|
| • Cloakroom/WC                                                                                           | <ul><li>Balcony</li><li>Roof Terrace</li></ul> | <ul><li>Domestic Power</li><li>Internet Access</li><li>Mains Water</li><li>Toilets</li></ul>                       | <ul><li>Carpet</li><li>Real Wood Floor</li><li>Tiled Floor</li></ul> |
| Interior Features                                                                                        | Parking                                        | Rooms                                                                                                              | Views                                                                |
| <ul><li>Concrete Pillars</li><li>Furnished</li><li>Period Staircase</li><li>Sweeping Staircase</li></ul> | On Street Parking                              | <ul> <li>Ballroom</li> <li>Bar</li> <li>Cellar</li> <li>Dining Room</li> <li>Hallway</li> <li>Reception</li> </ul> | <ul><li>City Scape View</li><li>Residential View</li></ul>           |