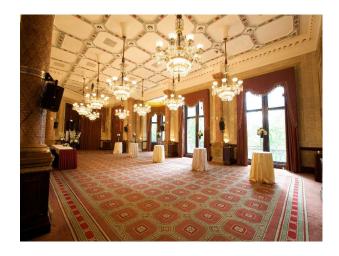

# LON2506 Central london: Period Event Space With Retro Interior

Step into the reception and enter the world of bygone London - the Ballroom with period fireplaces and highly decorated ceilings, corridors displaying art deco style, and the staircase which meanders through the centre of the building like a slowly running stream. This location is now available for filming, events and more through UKFilmLocation.com.

## **Central london: Period Event Space With Retro** Interior

Step into the reception and enter the world of bygone London - the Ballroom with period fireplaces and highly decorated ceilings, corridors displaying art deco style, and the staircase which meanders through the centre of the building like a slowly running stream. This location is now available for filming, events and more through UKFilmLocation.com.