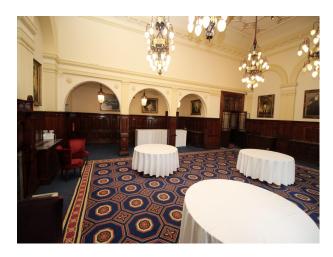

# LON2506 Central london: Period Event Space With Retro Interior

Step into the reception and enter the world of bygone London - the Ballroom with period fireplaces and highly decorated ceilings, corridors displaying art deco style, and the staircase which meanders through the centre of the building like a slowly running stream. This location is now available for filming, events and more through UKFilmLocation.com.

## **Central london: Period Event Space With Retro** Interior

Step into the reception and enter the world of bygone London - the Ballroom with period fireplaces and highly decorated ceilings, corridors displaying art deco style, and the staircase which meanders through the centre of the building like a slowly running stream. This location is now available for filming, events and more through UKFilmLocation.com.

#### **Features:**

| <b>Bathroom Types</b>                                                                                    | <b>Exterior Features</b>                       | Facilities                                                                                                         | Floors                                                               |
|----------------------------------------------------------------------------------------------------------|------------------------------------------------|--------------------------------------------------------------------------------------------------------------------|----------------------------------------------------------------------|
| • Cloakroom/WC                                                                                           | <ul><li>Balcony</li><li>Roof Terrace</li></ul> | <ul><li>Domestic Power</li><li>Internet Access</li><li>Mains Water</li><li>Toilets</li></ul>                       | <ul><li>Carpet</li><li>Real Wood Floor</li><li>Tiled Floor</li></ul> |
| Interior Features                                                                                        | Parking                                        | Rooms                                                                                                              | Views                                                                |
| <ul><li>Concrete Pillars</li><li>Furnished</li><li>Period Staircase</li><li>Sweeping Staircase</li></ul> | On Street Parking                              | <ul> <li>Ballroom</li> <li>Bar</li> <li>Cellar</li> <li>Dining Room</li> <li>Hallway</li> <li>Reception</li> </ul> | <ul><li>City Scape View</li><li>Residential View</li></ul>           |