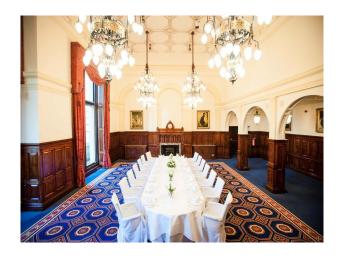

# LON2506 Central london: Period Event Space With Retro Interior

Step into the reception and enter the world of bygone London - the Ballroom with period fireplaces and highly decorated ceilings, corridors displaying art deco style, and the staircase which meanders through the centre of the building like a slowly running stream. This location is now available for filming, events and more through UKFilmLocation.com.

## **Central london: Period Event Space With Retro** Interior

Step into the reception and enter the world of bygone London - the Ballroom with period fireplaces and highly decorated ceilings, corridors displaying art deco style, and the staircase which meanders through the centre of the building like a slowly running stream. This location is now available for filming, events and more through UKFilmLocation.com.

#### **Features:**

| <b>Bathroom Types</b>                                                                                    | <b>Exterior Features</b>                       | Facilities                                                                                                         | Floors                                                               |
|----------------------------------------------------------------------------------------------------------|------------------------------------------------|--------------------------------------------------------------------------------------------------------------------|----------------------------------------------------------------------|
| • Cloakroom/WC                                                                                           | <ul><li>Balcony</li><li>Roof Terrace</li></ul> | <ul><li>Domestic Power</li><li>Internet Access</li><li>Mains Water</li><li>Toilets</li></ul>                       | <ul><li>Carpet</li><li>Real Wood Floor</li><li>Tiled Floor</li></ul> |
| Interior Features                                                                                        | Parking                                        | Rooms                                                                                                              | Views                                                                |
| <ul><li>Concrete Pillars</li><li>Furnished</li><li>Period Staircase</li><li>Sweeping Staircase</li></ul> | On Street Parking                              | <ul> <li>Ballroom</li> <li>Bar</li> <li>Cellar</li> <li>Dining Room</li> <li>Hallway</li> <li>Reception</li> </ul> | <ul><li>City Scape View</li><li>Residential View</li></ul>           |