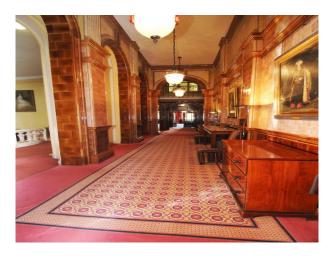

# LON2506 Central london: Period Event Space With Retro Interior

Step into the reception and enter the world of bygone London - the Ballroom with period fireplaces and highly decorated ceilings, corridors displaying art deco style, and the staircase which meanders through the centre of the building like a slowly running stream. This location is now available for filming, events and more through UKFilmLocation.com.

## **Central london: Period Event Space With Retro** Interior

Step into the reception and enter the world of bygone London - the Ballroom with period fireplaces and highly decorated ceilings, corridors displaying art deco style, and the staircase which meanders through the centre of the building like a slowly running stream. This location is now available for filming, events and more through UKFilmLocation.com.

#### **Features:**

| <b>Bathroom Types</b>                                                                                    | <b>Exterior Features</b>                       | Facilities                                                                                                         | Floors                                                               |
|----------------------------------------------------------------------------------------------------------|------------------------------------------------|--------------------------------------------------------------------------------------------------------------------|----------------------------------------------------------------------|
| • Cloakroom/WC                                                                                           | <ul><li>Balcony</li><li>Roof Terrace</li></ul> | <ul><li>Domestic Power</li><li>Internet Access</li><li>Mains Water</li><li>Toilets</li></ul>                       | <ul><li>Carpet</li><li>Real Wood Floor</li><li>Tiled Floor</li></ul> |
| Interior Features                                                                                        | Parking                                        | Rooms                                                                                                              | Views                                                                |
| <ul><li>Concrete Pillars</li><li>Furnished</li><li>Period Staircase</li><li>Sweeping Staircase</li></ul> | On Street Parking                              | <ul> <li>Ballroom</li> <li>Bar</li> <li>Cellar</li> <li>Dining Room</li> <li>Hallway</li> <li>Reception</li> </ul> | <ul><li>City Scape View</li><li>Residential View</li></ul>           |