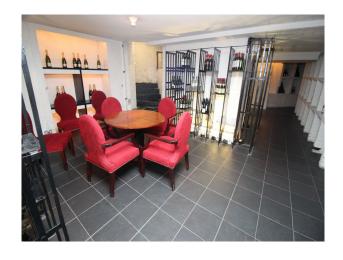

#### **Features:**

| <b>Bathroom Types</b>                                                                                    | <b>Exterior Features</b>                       | Facilities                                                                                                         | Floors                                                               |
|----------------------------------------------------------------------------------------------------------|------------------------------------------------|--------------------------------------------------------------------------------------------------------------------|----------------------------------------------------------------------|
| • Cloakroom/WC                                                                                           | <ul><li>Balcony</li><li>Roof Terrace</li></ul> | <ul><li>Domestic Power</li><li>Internet Access</li><li>Mains Water</li><li>Toilets</li></ul>                       | <ul><li>Carpet</li><li>Real Wood Floor</li><li>Tiled Floor</li></ul> |
| Interior Features                                                                                        | Parking                                        | Rooms                                                                                                              | Views                                                                |
| <ul><li>Concrete Pillars</li><li>Furnished</li><li>Period Staircase</li><li>Sweeping Staircase</li></ul> | On Street Parking                              | <ul> <li>Ballroom</li> <li>Bar</li> <li>Cellar</li> <li>Dining Room</li> <li>Hallway</li> <li>Reception</li> </ul> | <ul><li>City Scape View</li><li>Residential View</li></ul>           |