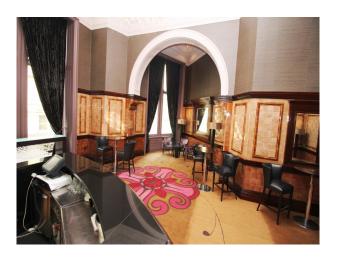

# LON2506 Central london: Period Event Space With Retro Interior

Step into the reception and enter the world of bygone London - the Ballroom with period fireplaces and highly decorated ceilings, corridors displaying art deco style, and the staircase which meanders through the centre of the building like a slowly running stream. This location is now available for filming, events and more through UKFilmLocation.com.

## **Central london: Period Event Space With Retro** Interior

Step into the reception and enter the world of bygone London - the Ballroom with period fireplaces and highly decorated ceilings, corridors displaying art deco style, and the staircase which meanders through the centre of the building like a slowly running stream. This location is now available for filming, events and more through UKFilmLocation.com.