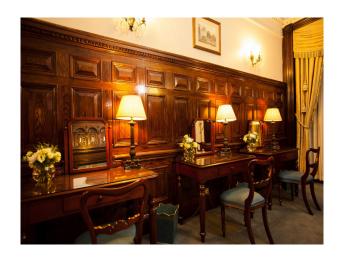

# LON2506 Central london: Period Event Space With Retro Interior

Step into the reception and enter the world of bygone London - the Ballroom with period fireplaces and highly decorated ceilings, corridors displaying art deco style, and the staircase which meanders through the centre of the building like a slowly running stream. This location is now available for filming, events and more through UKFilmLocation.com.

## **Central london: Period Event Space With Retro** Interior

Step into the reception and enter the world of bygone London - the Ballroom with period fireplaces and highly decorated ceilings, corridors displaying art deco style, and the staircase which meanders through the centre of the building like a slowly running stream. This location is now available for filming, events and more through UKFilmLocation.com.

#### **Walls & Windows**

- Large Windows
- Painted Walls
- Paneled Walls
- Wallpapered Walls