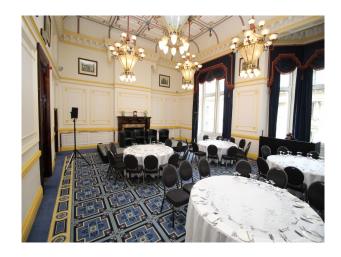

# LON2506 Central london: Period Event Space With Retro Interior

Step into the reception and enter the world of bygone London - the Ballroom with period fireplaces and highly decorated ceilings, corridors displaying art deco style, and the staircase which meanders through the centre of the building like a slowly running stream. This location is now available for filming, events and more through UKFilmLocation.com.

## **Central london: Period Event Space With Retro** Interior

Step into the reception and enter the world of bygone London - the Ballroom with period fireplaces and highly decorated ceilings, corridors displaying art deco style, and the staircase which meanders through the centre of the building like a slowly running stream. This location is now available for filming, events and more through UKFilmLocation.com.

#### **Features:**

| <b>Bathroom Types</b>                                                                                    | <b>Exterior Features</b>                       | Facilities                                                                                                         | Floors                                                               |
|----------------------------------------------------------------------------------------------------------|------------------------------------------------|--------------------------------------------------------------------------------------------------------------------|----------------------------------------------------------------------|
| • Cloakroom/WC                                                                                           | <ul><li>Balcony</li><li>Roof Terrace</li></ul> | <ul><li>Domestic Power</li><li>Internet Access</li><li>Mains Water</li><li>Toilets</li></ul>                       | <ul><li>Carpet</li><li>Real Wood Floor</li><li>Tiled Floor</li></ul> |
| Interior Features                                                                                        | Parking                                        | Rooms                                                                                                              | Views                                                                |
| <ul><li>Concrete Pillars</li><li>Furnished</li><li>Period Staircase</li><li>Sweeping Staircase</li></ul> | On Street Parking                              | <ul> <li>Ballroom</li> <li>Bar</li> <li>Cellar</li> <li>Dining Room</li> <li>Hallway</li> <li>Reception</li> </ul> | <ul><li>City Scape View</li><li>Residential View</li></ul>           |