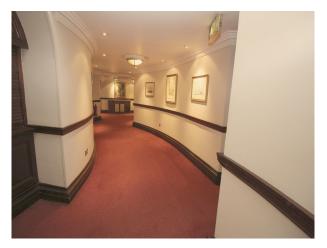

# LON2506 Central london: Period Event Space With Retro Interior

Step into the reception and enter the world of bygone London - the Ballroom with period fireplaces and highly decorated ceilings, corridors displaying art deco style, and the staircase which meanders through the centre of the building like a slowly running stream. This location is now available for filming, events and more through UKFilmLocation.com.

## **Central london: Period Event Space With Retro** Interior

Step into the reception and enter the world of bygone London - the Ballroom with period fireplaces and highly decorated ceilings, corridors displaying art deco style, and the staircase which meanders through the centre of the building like a slowly running stream. This location is now available for filming, events and more through UKFilmLocation.com.