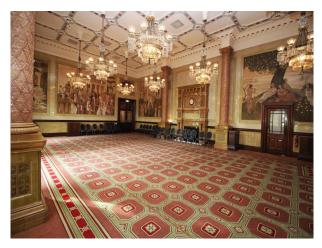

# LON2506 Central london: Period Event Space With Retro Interior

Step into the reception and enter the world of bygone London - the Ballroom with period fireplaces and highly decorated ceilings, corridors displaying art deco style, and the staircase which meanders through the centre of the building like a slowly running stream. This location is now available for filming, events and more through UKFilmLocation.com.

## **Central london: Period Event Space With Retro** Interior

Step into the reception and enter the world of bygone London - the Ballroom with period fireplaces and highly decorated ceilings, corridors displaying art deco style, and the staircase which meanders through the centre of the building like a slowly running stream. This location is now available for filming, events and more through UKFilmLocation.com.