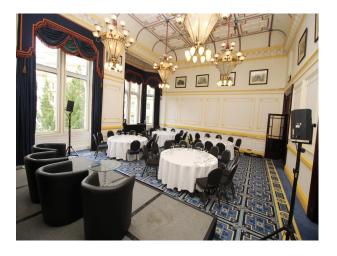

# LON2506 Central london: Period Event Space With Retro Interior

Step into the reception and enter the world of bygone London - the Ballroom with period fireplaces and highly decorated ceilings, corridors displaying art deco style, and the staircase which meanders through the centre of the building like a slowly running stream. This location is now available for filming, events and more through UKFilmLocation.com.

## **Central london: Period Event Space With Retro** Interior

Step into the reception and enter the world of bygone London - the Ballroom with period fireplaces and highly decorated ceilings, corridors displaying art deco style, and the staircase which meanders through the centre of the building like a slowly running stream. This location is now available for filming, events and more through UKFilmLocation.com.

#### **Features:**

| <b>Bathroom Types</b>                                                                                    | <b>Exterior Features</b>                       | Facilities                                                                                                         | Floors                                                               |
|----------------------------------------------------------------------------------------------------------|------------------------------------------------|--------------------------------------------------------------------------------------------------------------------|----------------------------------------------------------------------|
| • Cloakroom/WC                                                                                           | <ul><li>Balcony</li><li>Roof Terrace</li></ul> | <ul><li>Domestic Power</li><li>Internet Access</li><li>Mains Water</li><li>Toilets</li></ul>                       | <ul><li>Carpet</li><li>Real Wood Floor</li><li>Tiled Floor</li></ul> |
| Interior Features                                                                                        | Parking                                        | Rooms                                                                                                              | Views                                                                |
| <ul><li>Concrete Pillars</li><li>Furnished</li><li>Period Staircase</li><li>Sweeping Staircase</li></ul> | On Street Parking                              | <ul> <li>Ballroom</li> <li>Bar</li> <li>Cellar</li> <li>Dining Room</li> <li>Hallway</li> <li>Reception</li> </ul> | <ul><li>City Scape View</li><li>Residential View</li></ul>           |