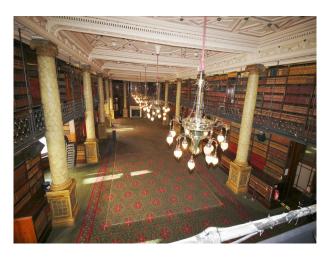

# LON2506 Central london: Period Event Space With Retro Interior

Step into the reception and enter the world of bygone London - the Ballroom with period fireplaces and highly decorated ceilings, corridors displaying art deco style, and the staircase which meanders through the centre of the building like a slowly running stream. This location is now available for filming, events and more through UKFilmLocation.com.

## **Central london: Period Event Space With Retro** Interior

Step into the reception and enter the world of bygone London - the Ballroom with period fireplaces and highly decorated ceilings, corridors displaying art deco style, and the staircase which meanders through the centre of the building like a slowly running stream. This location is now available for filming, events and more through UKFilmLocation.com.