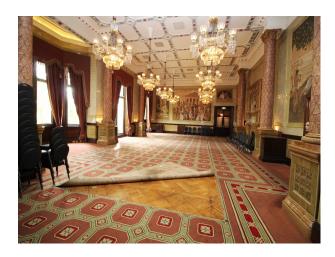

# LON2506 Central london: Period Event Space With Retro Interior

Step into the reception and enter the world of bygone London - the Ballroom with period fireplaces and highly decorated ceilings, corridors displaying art deco style, and the staircase which meanders through the centre of the building like a slowly running stream. This location is now available for filming, events and more through UKFilmLocation.com.

## **Central london: Period Event Space With Retro** Interior

Step into the reception and enter the world of bygone London - the Ballroom with period fireplaces and highly decorated ceilings, corridors displaying art deco style, and the staircase which meanders through the centre of the building like a slowly running stream. This location is now available for filming, events and more through UKFilmLocation.com.