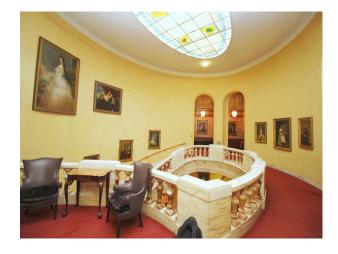

# LON2506 Central london: Period Event Space With Retro Interior

Step into the reception and enter the world of bygone London - the Ballroom with period fireplaces and highly decorated ceilings, corridors displaying art deco style, and the staircase which meanders through the centre of the building like a slowly running stream. This location is now available for filming, events and more through UKFilmLocation.com.

## **Central london: Period Event Space With Retro** Interior

Step into the reception and enter the world of bygone London - the Ballroom with period fireplaces and highly decorated ceilings, corridors displaying art deco style, and the staircase which meanders through the centre of the building like a slowly running stream. This location is now available for filming, events and more through UKFilmLocation.com.