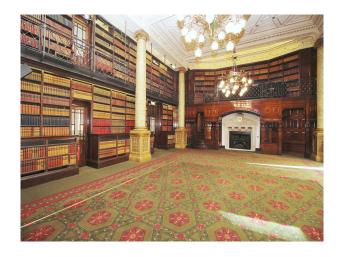

# LON2506 Central london: Period Event Space With Retro Interior

Step into the reception and enter the world of bygone London - the Ballroom with period fireplaces and highly decorated ceilings, corridors displaying art deco style, and the staircase which meanders through the centre of the building like a slowly running stream. This location is now available for filming, events and more through UKFilmLocation.com.

## **Central london: Period Event Space With Retro** Interior

Step into the reception and enter the world of bygone London - the Ballroom with period fireplaces and highly decorated ceilings, corridors displaying art deco style, and the staircase which meanders through the centre of the building like a slowly running stream. This location is now available for filming, events and more through UKFilmLocation.com.