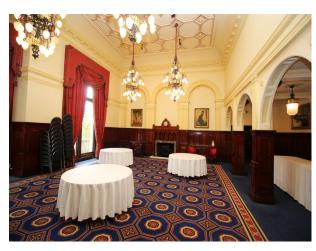

# LON2506 Central london: Period Event Space With Retro Interior

Step into the reception and enter the world of bygone London - the Ballroom with period fireplaces and highly decorated ceilings, corridors displaying art deco style, and the staircase which meanders through the centre of the building like a slowly running stream. This location is now available for filming, events and more through UKFilmLocation.com.

## **Central london: Period Event Space With Retro** Interior

Step into the reception and enter the world of bygone London - the Ballroom with period fireplaces and highly decorated ceilings, corridors displaying art deco style, and the staircase which meanders through the centre of the building like a slowly running stream. This location is now available for filming, events and more through UKFilmLocation.com.

#### **Features:**

| <b>Bathroom Types</b>                                                                                    | <b>Exterior Features</b>                       | Facilities                                                                                                         | Floors                                                               |
|----------------------------------------------------------------------------------------------------------|------------------------------------------------|--------------------------------------------------------------------------------------------------------------------|----------------------------------------------------------------------|
| • Cloakroom/WC                                                                                           | <ul><li>Balcony</li><li>Roof Terrace</li></ul> | <ul><li>Domestic Power</li><li>Internet Access</li><li>Mains Water</li><li>Toilets</li></ul>                       | <ul><li>Carpet</li><li>Real Wood Floor</li><li>Tiled Floor</li></ul> |
| Interior Features                                                                                        | Parking                                        | Rooms                                                                                                              | Views                                                                |
| <ul><li>Concrete Pillars</li><li>Furnished</li><li>Period Staircase</li><li>Sweeping Staircase</li></ul> | On Street Parking                              | <ul> <li>Ballroom</li> <li>Bar</li> <li>Cellar</li> <li>Dining Room</li> <li>Hallway</li> <li>Reception</li> </ul> | <ul><li>City Scape View</li><li>Residential View</li></ul>           |