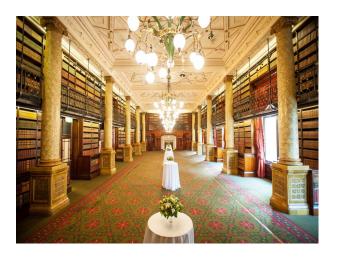

# LON2506 Central london: Period Event Space With Retro Interior

Step into the reception and enter the world of bygone London - the Ballroom with period fireplaces and highly decorated ceilings, corridors displaying art deco style, and the staircase which meanders through the centre of the building like a slowly running stream. This location is now available for filming, events and more through UKFilmLocation.com.

## **Central london: Period Event Space With Retro** Interior

Step into the reception and enter the world of bygone London - the Ballroom with period fireplaces and highly decorated ceilings, corridors displaying art deco style, and the staircase which meanders through the centre of the building like a slowly running stream. This location is now available for filming, events and more through UKFilmLocation.com.