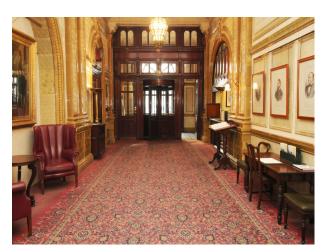

# LON2506 Central london: Period Event Space With Retro Interior

Step into the reception and enter the world of bygone London - the Ballroom with period fireplaces and highly decorated ceilings, corridors displaying art deco style, and the staircase which meanders through the centre of the building like a slowly running stream. This location is now available for filming, events and more through UKFilmLocation.com.

## **Central london: Period Event Space With Retro** Interior

Step into the reception and enter the world of bygone London - the Ballroom with period fireplaces and highly decorated ceilings, corridors displaying art deco style, and the staircase which meanders through the centre of the building like a slowly running stream. This location is now available for filming, events and more through UKFilmLocation.com.