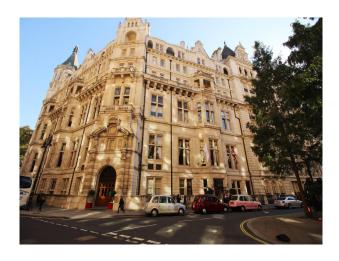

# LON2506 Central london: Period Event Space With Retro Interior

Step into the reception and enter the world of bygone London - the Ballroom with period fireplaces and highly decorated ceilings, corridors displaying art deco style, and the staircase which meanders through the centre of the building like a slowly running stream. This location is now available for filming, events and more through UKFilmLocation.com.

## **Central london: Period Event Space With Retro** Interior

Step into the reception and enter the world of bygone London - the Ballroom with period fireplaces and highly decorated ceilings, corridors displaying art deco style, and the staircase which meanders through the centre of the building like a slowly running stream. This location is now available for filming, events and more through UKFilmLocation.com.