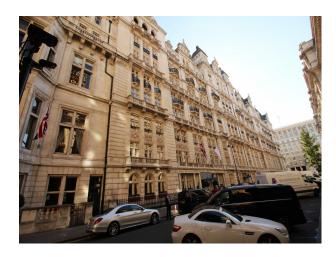

# LON2506 Central london: Period Event Space With Retro Interior

Step into the reception and enter the world of bygone London - the Ballroom with period fireplaces and highly decorated ceilings, corridors displaying art deco style, and the staircase which meanders through the centre of the building like a slowly running stream. This location is now available for filming, events and more through UKFilmLocation.com.

## **Central london: Period Event Space With Retro** Interior

Step into the reception and enter the world of bygone London - the Ballroom with period fireplaces and highly decorated ceilings, corridors displaying art deco style, and the staircase which meanders through the centre of the building like a slowly running stream. This location is now available for filming, events and more through UKFilmLocation.com.