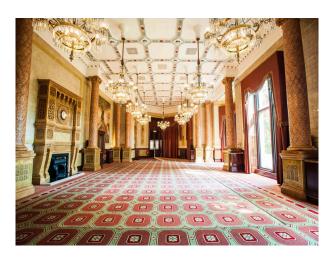

# LON2506 Central london: Period Event Space With Retro Interior

Step into the reception and enter the world of bygone London - the Ballroom with period fireplaces and highly decorated ceilings, corridors displaying art deco style, and the staircase which meanders through the centre of the building like a slowly running stream. This location is now available for filming, events and more through UKFilmLocation.com.

## **Central london: Period Event Space With Retro** Interior

Step into the reception and enter the world of bygone London - the Ballroom with period fireplaces and highly decorated ceilings, corridors displaying art deco style, and the staircase which meanders through the centre of the building like a slowly running stream. This location is now available for filming, events and more through UKFilmLocation.com.