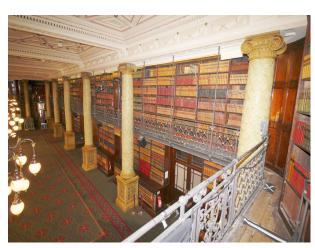

# LON2506 Central london: Period Event Space With Retro Interior

Step into the reception and enter the world of bygone London - the Ballroom with period fireplaces and highly decorated ceilings, corridors displaying art deco style, and the staircase which meanders through the centre of the building like a slowly running stream. This location is now available for filming, events and more through UKFilmLocation.com.

## **Central london: Period Event Space With Retro** Interior

Step into the reception and enter the world of bygone London - the Ballroom with period fireplaces and highly decorated ceilings, corridors displaying art deco style, and the staircase which meanders through the centre of the building like a slowly running stream. This location is now available for filming, events and more through UKFilmLocation.com.

#### **Features:**

| <b>Bathroom Types</b>                                                                                    | <b>Exterior Features</b>                       | Facilities                                                                                                         | Floors                                                               |
|----------------------------------------------------------------------------------------------------------|------------------------------------------------|--------------------------------------------------------------------------------------------------------------------|----------------------------------------------------------------------|
| • Cloakroom/WC                                                                                           | <ul><li>Balcony</li><li>Roof Terrace</li></ul> | <ul><li>Domestic Power</li><li>Internet Access</li><li>Mains Water</li><li>Toilets</li></ul>                       | <ul><li>Carpet</li><li>Real Wood Floor</li><li>Tiled Floor</li></ul> |
| Interior Features                                                                                        | Parking                                        | Rooms                                                                                                              | Views                                                                |
| <ul><li>Concrete Pillars</li><li>Furnished</li><li>Period Staircase</li><li>Sweeping Staircase</li></ul> | On Street Parking                              | <ul> <li>Ballroom</li> <li>Bar</li> <li>Cellar</li> <li>Dining Room</li> <li>Hallway</li> <li>Reception</li> </ul> | <ul><li>City Scape View</li><li>Residential View</li></ul>           |