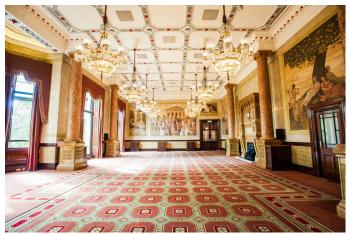

# LON2506 Central london: Period Event Space With Retro Interior

Step into the reception and enter the world of bygone London - the Ballroom with period fireplaces and highly decorated ceilings, corridors displaying art deco style, and the staircase which meanders through the centre of the building like a slowly running stream. This location is now available for filming, events and more through UKFilmLocation.com.

## **Central london: Period Event Space With Retro** Interior

Step into the reception and enter the world of bygone London - the Ballroom with period fireplaces and highly decorated ceilings, corridors displaying art deco style, and the staircase which meanders through the centre of the building like a slowly running stream. This location is now available for filming, events and more through UKFilmLocation.com.