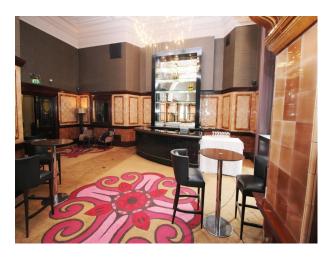

# LON2506 Central london: Period Event Space With Retro Interior

Step into the reception and enter the world of bygone London - the Ballroom with period fireplaces and highly decorated ceilings, corridors displaying art deco style, and the staircase which meanders through the centre of the building like a slowly running stream. This location is now available for filming, events and more through UKFilmLocation.com.

## **Central london: Period Event Space With Retro** Interior

Step into the reception and enter the world of bygone London - the Ballroom with period fireplaces and highly decorated ceilings, corridors displaying art deco style, and the staircase which meanders through the centre of the building like a slowly running stream. This location is now available for filming, events and more through UKFilmLocation.com.