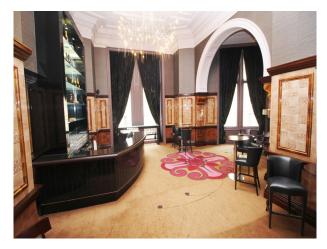

# LON2506 Central london: Period Event Space With Retro Interior

Step into the reception and enter the world of bygone London - the Ballroom with period fireplaces and highly decorated ceilings, corridors displaying art deco style, and the staircase which meanders through the centre of the building like a slowly running stream. This location is now available for filming, events and more through UKFilmLocation.com.

## **Central london: Period Event Space With Retro** Interior

Step into the reception and enter the world of bygone London - the Ballroom with period fireplaces and highly decorated ceilings, corridors displaying art deco style, and the staircase which meanders through the centre of the building like a slowly running stream. This location is now available for filming, events and more through UKFilmLocation.com.