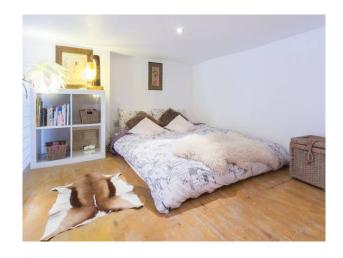

#### Interior

living area with wood floor, red sofa and some quirky furniture bedroom on mezzanine floor kitchen with wood cabinets, wood worktop, white appliances and blue tiles. bathroom with white suite and white and coloured tiles