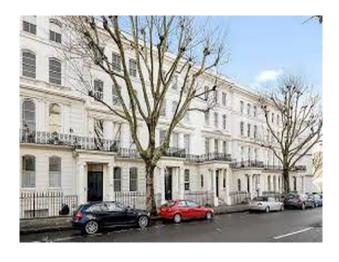

<li>Period Staircase</li> </ul> | • Eat In                 | <ul> <li>Wooden Units</li> </ul>                                                             |
|                                                       |                                      | • Gas Hob                |                                                                                              |

• Pots and Pans • Utensils

#### Rooms **Walls & Windows**

- Drawing Room
- Large Windows
- Living Room
- Office

#### Interior

living area with wood floor, red sofa and some quirky furniture bedroom on mezzanine floor kitchen with wood cabinets, wood worktop, white appliances and blue tiles. bathroom with white suite and white and coloured tiles

#### Exterior

Victorian house painted in white Large communal garden