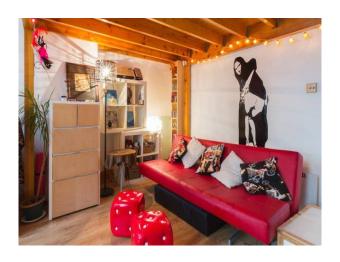

#### Interior

living area with wood floor, red sofa and some quirky furniture bedroom on mezzanine floor kitchen with wood cabinets, wood worktop, white appliances and blue tiles. bathroom with white suite and white and coloured tiles