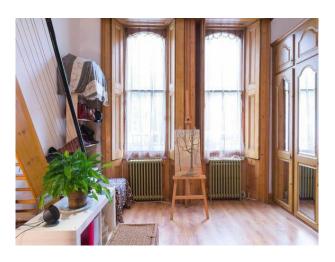

#### Interior

living area with wood floor, red sofa and some quirky furniture bedroom on mezzanine floor kitchen with wood cabinets, wood worktop, white appliances and blue tiles. bathroom with white suite and white and coloured tiles