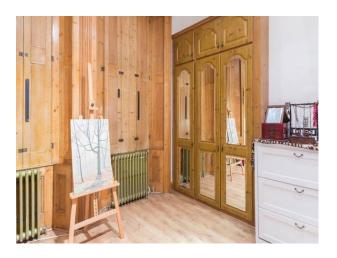

#### Interior

living area with wood floor, red sofa and some quirky furniture bedroom on mezzanine floor kitchen with wood cabinets, wood worktop, white appliances and blue tiles. bathroom with white suite and white and coloured tiles