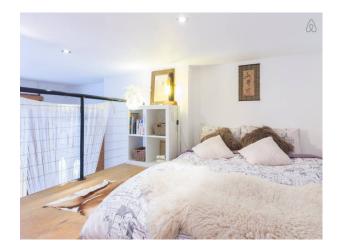

#### Interior

living area with wood floor, red sofa and some quirky furniture bedroom on mezzanine floor kitchen with wood cabinets, wood worktop, white appliances and blue tiles. bathroom with white suite and white and coloured tiles