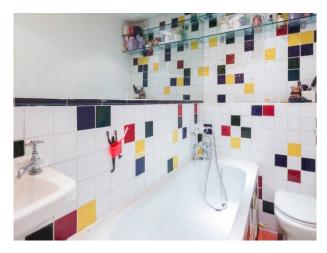

#### Interior

living area with wood floor, red sofa and some quirky furniture bedroom on mezzanine floor kitchen with wood cabinets, wood worktop, white appliances and blue tiles. bathroom with white suite and white and coloured tiles