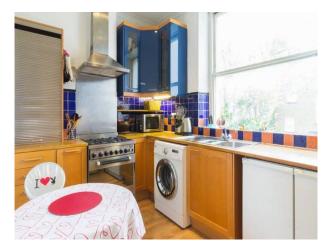

#### Interior

living area with wood floor, red sofa and some quirky furniture bedroom on mezzanine floor kitchen with wood cabinets, wood worktop, white appliances and blue tiles. bathroom with white suite and white and coloured tiles