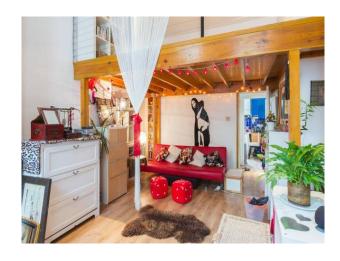

#### Interior

living area with wood floor, red sofa and some quirky furniture bedroom on mezzanine floor kitchen with wood cabinets, wood worktop, white appliances and blue tiles. bathroom with white suite and white and coloured tiles