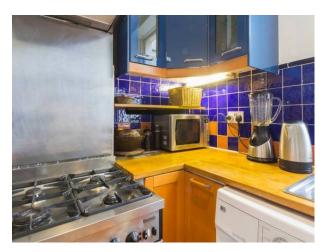

#### Interior

living area with wood floor, red sofa and some quirky furniture bedroom on mezzanine floor kitchen with wood cabinets, wood worktop, white appliances and blue tiles. bathroom with white suite and white and coloured tiles