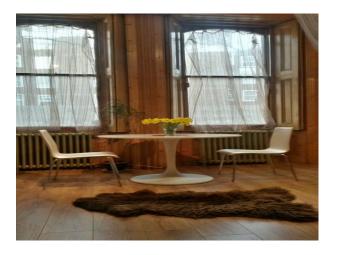

#### Rooms **Walls & Windows**

- Drawing Room
- Large Windows
- Living Room
- Office