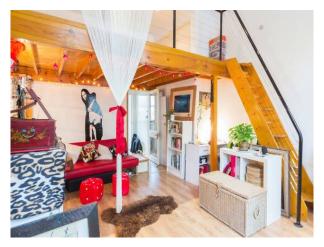

#### Interior

living area with wood floor, red sofa and some quirky furniture bedroom on mezzanine floor kitchen with wood cabinets, wood worktop, white appliances and blue tiles. bathroom with white suite and white and coloured tiles