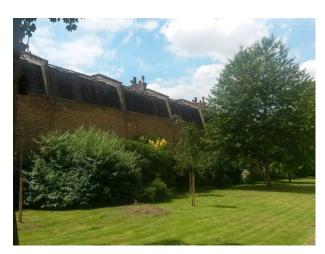

l> | • Eat In                 | <ul> <li>Wooden Units</li> </ul>                                                             |
|                                                       |                                      | • Gas Hob                |                                                                                              |

• Pots and Pans • Utensils

#### Rooms **Walls & Windows**

- Drawing Room
- Large Windows
- Living Room
- Office

#### Interior

living area with wood floor, red sofa and some quirky furniture bedroom on mezzanine floor kitchen with wood cabinets, wood worktop, white appliances and blue tiles. bathroom with white suite and white and coloured tiles

#### Exterior

Victorian house painted in white Large communal garden