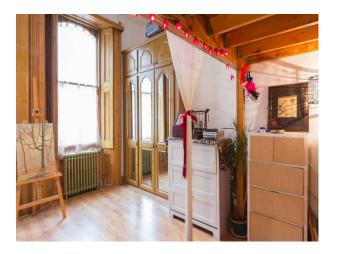

#### Interior

living area with wood floor, red sofa and some quirky furniture bedroom on mezzanine floor kitchen with wood cabinets, wood worktop, white appliances and blue tiles. bathroom with white suite and white and coloured tiles