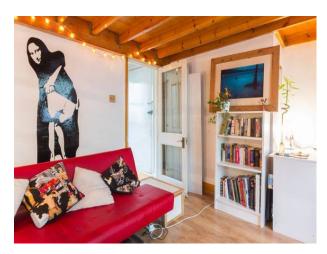

#### Interior

living area with wood floor, red sofa and some quirky furniture bedroom on mezzanine floor kitchen with wood cabinets, wood worktop, white appliances and blue tiles. bathroom with white suite and white and coloured tiles