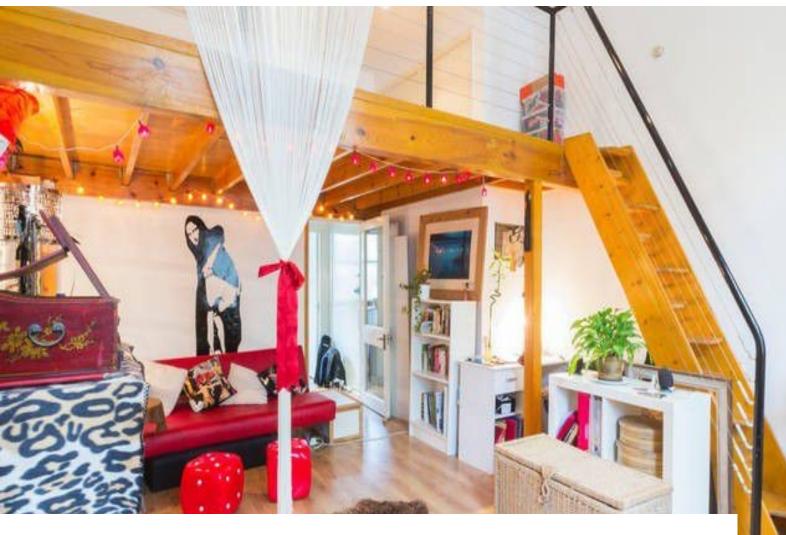

#### Interior

living area with wood floor, red sofa and some quirky furniture bedroom on mezzanine floor kitchen with wood cabinets, wood worktop, white appliances and blue tiles. bathroom with white suite and white and coloured tiles