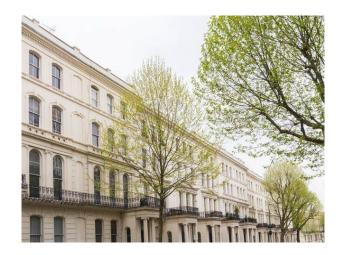

Eat In                 | <ul> <li>Wooden Units</li> </ul>                                                             |
|                                                       |                                      | • Gas Hob                |                                                                                              |

• Pots and Pans • Utensils

#### Rooms **Walls & Windows**

- Drawing Room
- Large Windows
- Living Room
- Office

#### Interior

living area with wood floor, red sofa and some quirky furniture bedroom on mezzanine floor kitchen with wood cabinets, wood worktop, white appliances and blue tiles. bathroom with white suite and white and coloured tiles

#### Exterior

Victorian house painted in white Large communal garden