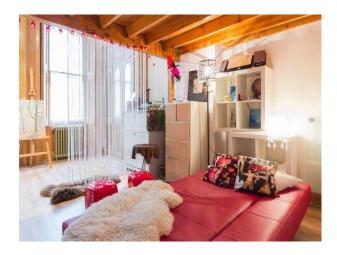

#### Interior

living area with wood floor, red sofa and some quirky furniture bedroom on mezzanine floor kitchen with wood cabinets, wood worktop, white appliances and blue tiles. bathroom with white suite and white and coloured tiles