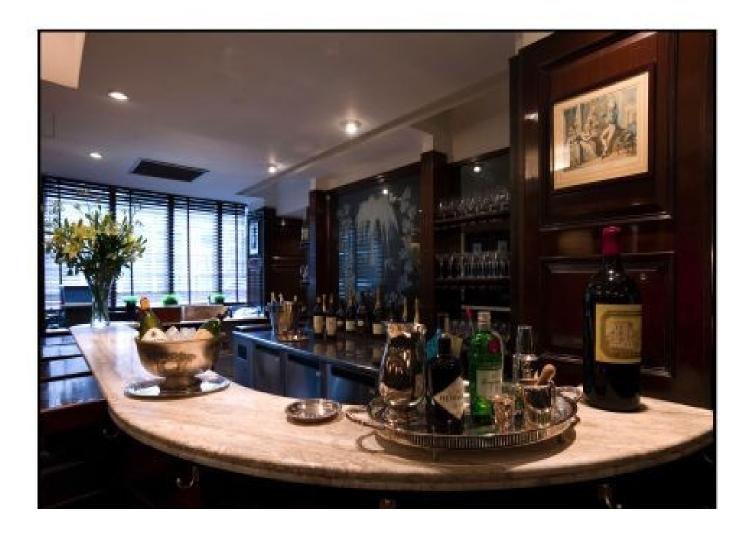

## **Central London: Traditional Restaurant**

Traditional restaurant available for filming and photo shoots.

Location: Central London, London, United Kingdom

Within the M25: Yes

Categories: Bars | Pubs | Clubs | Night Clubs | Restaurants

## Interior

Property Features Include:

- Large wooden topped bar with wine racks
- Brown and cream walls
- Wood panels
- Painted wooden feature wall
- Tables and chairs