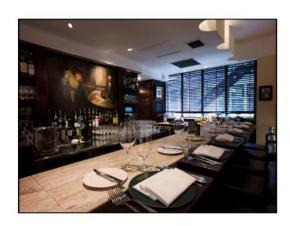

## Interior

Property Features Include:

- Large wooden topped bar with wine racks
- Brown and cream walls
- Wood panels
- Painted wooden feature wall
- Tables and chairs