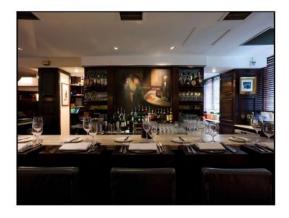

## **Central London: Traditional Restaurant**

Traditional restaurant available for filming and photo shoots.

Location: Central London, London, United Kingdom

Within the M25: Yes

Categories: Bars | Pubs | Clubs | Night Clubs | Restaurants

## Interior

Property Features Include:

- Large wooden topped bar with wine racks
- Brown and cream walls
- Wood panels
- Painted wooden feature wall
- Tables and chairs