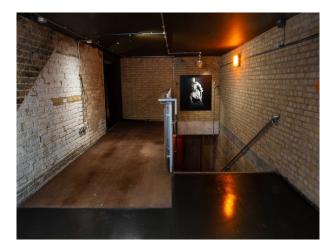

## Walls & Windows

- Exposed Beams
- Exposed Brick Walls
- Painted Walls
- Stone Walls

### **Interior Features**

- Furnished
- Industrial Backdrops
- BasementDance floor
  - Stage

• Bar

Rooms

Combining bricks, glass, wood and metal, this venue is both distinctive yet understated; an urban jungle, glamorous lounge and hi-tech wonderland all in one. The space - an impressive network of independent levels, rooms and areas  $\hat{a} \in \hat{}$  is highly versatile, easy to theme and can accommodate and delight anything from 50 to 1,800 guests.