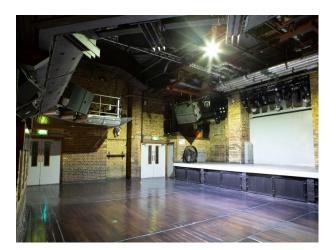

#### Interior

This world-class entertainment venue has unrivalled attention to detail, coupled with boasting being host to many hundreds of spectacle events and parties.

The focus at this venue has always been on the quality of the entertainment, with state-of-the art sound and lighting installations constantly being updated and developed. In addition to the vast sound systems, dazzling laser and lighting rigs and full Wi Fi capabilities across 2 main spaces:

1. a unique Bodysonic dance floor,

(the first dance floor of its kind to be installed in Europe) that enables users to physically feel the bass of the music playing when  $it\hat{a} \in \mathbb{M}$  s transmitted into their body through underfloor transducers.