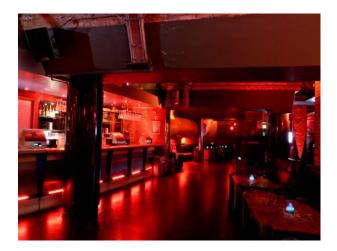

### **Interior Features**

- Furnished
- Industrial Backdrops
- BasementDance floor
  - Stage

• Bar

Rooms

#### Interior

This world-class entertainment venue has unrivalled attention to detail, coupled with boasting being host to many hundreds of spectacle events and parties.

The focus at this venue has always been on the quality of the entertainment, with state-of-the art sound and lighting installations constantly being updated and developed. In addition to the vast sound systems, dazzling laser and lighting rigs and full Wi Fi capabilities across 2 main spaces:

Combining bricks, glass, wood and metal, this venue is both distinctive yet understated; an urban jungle, glamorous lounge and hi-tech wonderland all in one. The space - an impressive network of independent levels, rooms and areas  $\hat{a} \in \hat{}$  is highly versatile, easy to theme and can accommodate and delight anything from 50 to 1,800 guests.