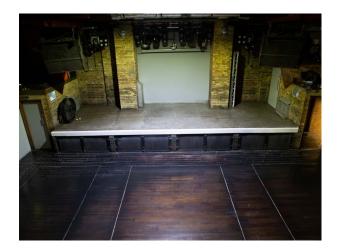

### **Interior Features**

- Furnished
- Industrial Backdrops
- BasementDance floor
  - Stage

• Bar

Rooms

1. a unique Bodysonic dance floor,

(the first dance floor of its kind to be installed in Europe) that enables users to physically feel the bass of the music playing when  $it\hat{a} \in \mathbb{M}$  s transmitted into their body through underfloor transducers.