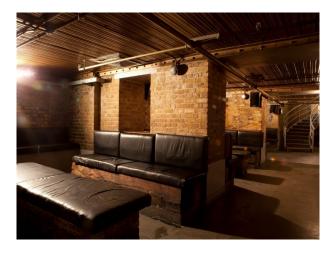

### **Interior Features**

- Furnished
- Industrial Backdrops
- BasementDance floor
  - Stage

• Bar

Rooms

#### Interior

This world-class entertainment venue has unrivalled attention to detail, coupled with boasting being host to many hundreds of spectacle events and parties.

The focus at this venue has always been on the quality of the entertainment, with state-of-the art sound and lighting installations constantly being updated and developed. In addition to the vast sound systems, dazzling laser and lighting rigs and full Wi Fi capabilities across 2 main spaces:

Combining bricks, glass, wood and metal, this venue is both distinctive yet understated; an urban jungle, glamorous lounge and hi-tech wonderland all in one. The space - an impressive network of independent levels, rooms and areas  $\hat{a} \in \hat{}$  is highly versatile, easy to theme and can accommodate and delight anything from 50 to 1,800 guests.