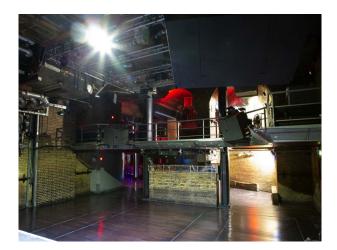

#### Interior

This world-class entertainment venue has unrivalled attention to detail, coupled with boasting being host to many hundreds of spectacle events and parties.

The focus at this venue has always been on the quality of the entertainment, with state-of-the art sound and lighting installations constantly being updated and developed. In addition to the vast sound systems, dazzling laser and lighting rigs and full Wi Fi capabilities across 2 main spaces:

1. a unique Bodysonic dance floor,

(the first dance floor of its kind to be installed in Europe) that enables users to physically feel the bass of the music playing when  $it\hat{a} \in \mathbb{M}$  s transmitted into their body through underfloor transducers.