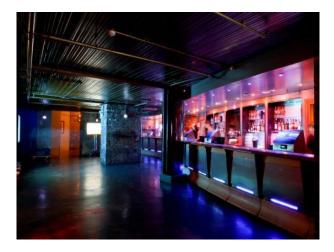

### **Interior Features**

- Furnished
- Industrial Backdrops
- BasementDance floor
  - Stage

• Bar

Rooms

#### Interior

This world-class entertainment venue has unrivalled attention to detail, coupled with boasting being host to many hundreds of spectacle events and parties.

The focus at this venue has always been on the quality of the entertainment, with state-of-the art sound and lighting installations constantly being updated and developed. In addition to the vast sound systems, dazzling laser and lighting rigs and full Wi Fi capabilities across 2 main spaces:

Combining bricks, glass, wood and metal, this venue is both distinctive yet understated; an urban jungle, glamorous lounge and hi-tech wonderland all in one. The space - an impressive network of independent levels, rooms and areas  $\hat{a} \in \hat{}$  is highly versatile, easy to theme and can accommodate and delight anything from 50 to 1,800 guests.