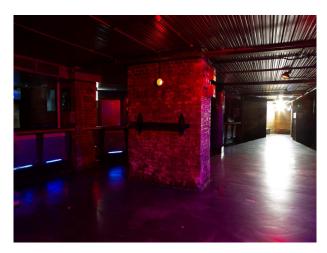

### **Interior Features**

- Furnished
- Industrial Backdrops
- BasementDance floor
  - Stage

• Bar

Rooms

Combining bricks, glass, wood and metal, this venue is both distinctive yet understated; an urban jungle, glamorous lounge and hi-tech wonderland all in one. The space - an impressive network of independent levels, rooms and areas  $\hat{a} \in \hat{}$  is highly versatile, easy to theme and can accommodate and delight anything from 50 to 1,800 guests.