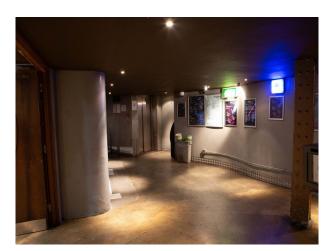

## Walls & Windows

- Exposed Beams
- Exposed Brick Walls
- Painted Walls
- Stone Walls

### **Interior Features**

- Furnished
- Industrial Backdrops
- BasementDance floor
  - Stage

• Bar

Rooms