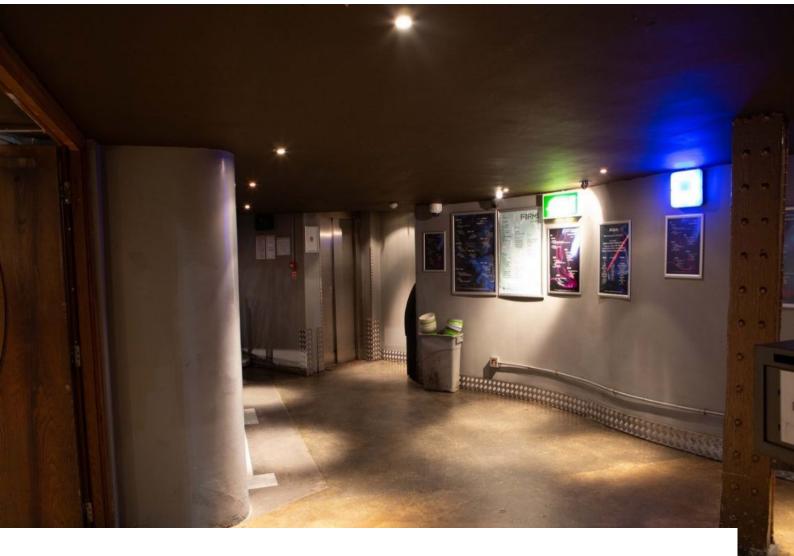

### **Interior Features**

- Furnished
- Industrial Backdrops
- BasementDance floor
  - Stage

• Bar

Rooms

#### Interior

This world-class entertainment venue has unrivalled attention to detail, coupled with boasting being host to many hundreds of spectacle events and parties.

The focus at this venue has always been on the quality of the entertainment, with state-of-the art sound and lighting installations constantly being updated and developed. In addition to the vast sound systems, dazzling laser and lighting rigs and full Wi Fi capabilities across 2 main spaces:

Combining bricks, glass, wood and metal, this venue is both distinctive yet understated; an urban jungle, glamorous lounge and hi-tech wonderland all in one. The space - an impressive network of independent levels, rooms and areas  $\hat{a} \in \hat{}$  is highly versatile, easy to theme and can accommodate and delight anything from 50 to 1,800 guests.