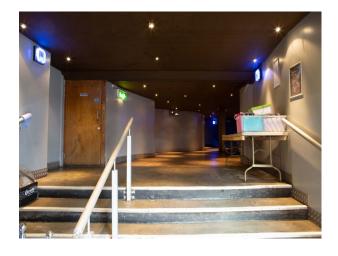

### **Interior Features**

- Furnished
- Industrial Backdrops
- BasementDance floor
  - Stage

• Bar

Rooms

#### Interior

This world-class entertainment venue has unrivalled attention to detail, coupled with boasting being host to many hundreds of spectacle events and parties.

The focus at this venue has always been on the quality of the entertainment, with state-of-the art sound and lighting installations constantly being updated and developed. In addition to the vast sound systems, dazzling laser and lighting rigs and full Wi Fi capabilities across 2 main spaces:

Combining bricks, glass, wood and metal, this venue is both distinctive yet understated; an urban jungle, glamorous lounge and hi-tech wonderland all in one. The space - an impressive network of independent levels, rooms and areas  $\hat{a} \in \hat{}$  is highly versatile, easy to theme and can accommodate and delight anything from 50 to 1,800 guests.