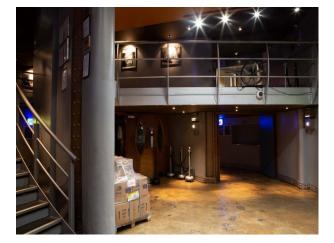

### **Interior Features**

- Furnished
- Industrial Backdrops
- BasementDance floor
  - Stage

• Bar

Rooms

Combining bricks, glass, wood and metal, this venue is both distinctive yet understated; an urban jungle, glamorous lounge and hi-tech wonderland all in one. The space - an impressive network of independent levels, rooms and areas  $\hat{a} \in \hat{}$  is highly versatile, easy to theme and can accommodate and delight anything from 50 to 1,800 guests.