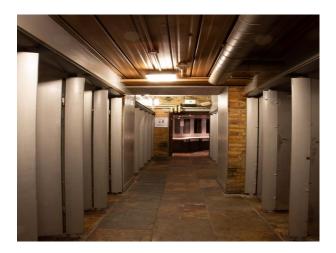

## Walls & Windows

- Exposed Beams
- Exposed Brick Walls
- Painted Walls
- Stone Walls

### **Interior Features**

- Furnished
- Industrial Backdrops
- BasementDance floor
  - Stage

• Bar

Rooms

Combining bricks, glass, wood and metal, this venue is both distinctive yet understated; an urban jungle, glamorous lounge and hi-tech wonderland all in one. The space - an impressive network of independent levels, rooms and areas  $\hat{a} \in \hat{}$  is highly versatile, easy to theme and can accommodate and delight anything from 50 to 1,800 guests.