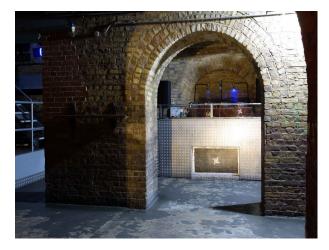

## Walls & Windows

- Exposed Beams
- Exposed Brick Walls
- Painted Walls
- Stone Walls

Combining bricks, glass, wood and metal, this venue is both distinctive yet understated; an urban jungle, glamorous lounge and hi-tech wonderland all in one. The space - an impressive network of independent levels, rooms and areas  $\hat{a} \in \hat{}$  is highly versatile, easy to theme and can accommodate and delight anything from 50 to 1,800 guests.