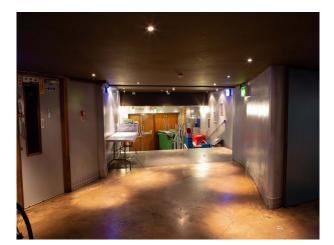

### **Interior Features**

- Furnished
- Industrial Backdrops
- BasementDance floor
  - Stage

• Bar

Rooms

#### Interior

This world-class entertainment venue has unrivalled attention to detail, coupled with boasting being host to many hundreds of spectacle events and parties.

The focus at this venue has always been on the quality of the entertainment, with state-of-the art sound and lighting installations constantly being updated and developed. In addition to the vast sound systems, dazzling laser and lighting rigs and full Wi Fi capabilities across 2 main spaces:

Combining bricks, glass, wood and metal, this venue is both distinctive yet understated; an urban jungle, glamorous lounge and hi-tech wonderland all in one. The space - an impressive network of independent levels, rooms and areas  $\hat{a} \in \hat{}$  is highly versatile, easy to theme and can accommodate and delight anything from 50 to 1,800 guests.