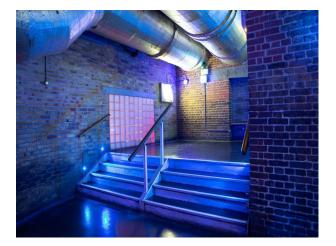

## Walls & Windows

- Exposed Beams
- Exposed Brick Walls
- Painted Walls
- Stone Walls

Combining bricks, glass, wood and metal, this venue is both distinctive yet understated; an urban jungle, glamorous lounge and hi-tech wonderland all in one. The space - an impressive network of independent levels, rooms and areas  $\hat{a} \in \hat{}$  is highly versatile, easy to theme and can accommodate and delight anything from 50 to 1,800 guests.