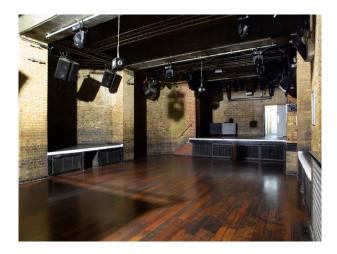

### **Interior Features**

- Furnished
- Industrial Backdrops
- BasementDance floor
  - Stage

• Bar

Rooms

#### Interior

This world-class entertainment venue has unrivalled attention to detail, coupled with boasting being host to many hundreds of spectacle events and parties.

The focus at this venue has always been on the quality of the entertainment, with state-of-the art sound and lighting installations constantly being updated and developed. In addition to the vast sound systems, dazzling laser and lighting rigs and full Wi Fi capabilities across 2 main spaces:

1. a unique Bodysonic dance floor,

(the first dance floor of its kind to be installed in Europe) that enables users to physically feel the bass of the music playing when  $it\hat{a} \in \mathbb{M}$  s transmitted into their body through underfloor transducers.

Combining bricks, glass, wood and metal, this venue is both distinctive yet understated; an urban jungle, glamorous lounge and hi-tech wonderland all in one. The space - an impressive network of independent levels, rooms and areas  $\hat{a} \in \hat{}$  is highly versatile, easy to theme and can accommodate and delight anything from 50 to 1,800 guests.