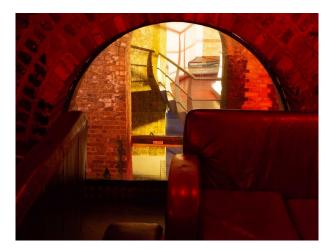

## Walls & Windows

- Exposed Beams
- Exposed Brick Walls
- Painted Walls
- Stone Walls

Combining bricks, glass, wood and metal, this venue is both distinctive yet understated; an urban jungle, glamorous lounge and hi-tech wonderland all in one. The space - an impressive network of independent levels, rooms and areas  $\hat{a} \in \hat{}$  is highly versatile, easy to theme and can accommodate and delight anything from 50 to 1,800 guests.