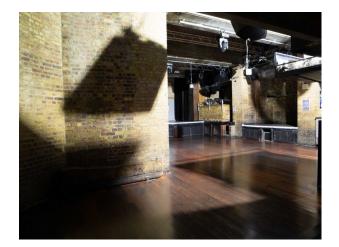

### Floors

• Real Wood Floor

- Domestic Power
- Green Room
- Internet Access
- Mains Water
- Toilets

## Walls & Windows

- Exposed Beams
- Exposed Brick Walls
- Painted Walls
- Stone Walls

### **Interior Features**

- Furnished
- Industrial Backdrops
- BasementDance floor
  - Stage

• Bar

Rooms