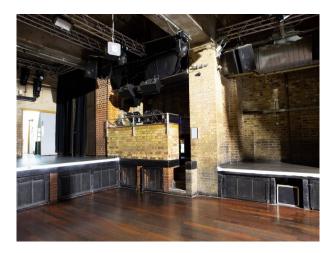

### **Interior Features**

- Furnished
- Industrial Backdrops
- BasementDance floor
  - Stage

• Bar

Rooms

#### Interior

This world-class entertainment venue has unrivalled attention to detail, coupled with boasting being host to many hundreds of spectacle events and parties.

The focus at this venue has always been on the quality of the entertainment, with state-of-the art sound and lighting installations constantly being updated and developed. In addition to the vast sound systems, dazzling laser and lighting rigs and full Wi Fi capabilities across 2 main spaces:

1. a unique Bodysonic dance floor,

(the first dance floor of its kind to be installed in Europe) that enables users to physically feel the bass of the music playing when  $it\hat{a} \in \mathbb{M}$  s transmitted into their body through underfloor transducers.