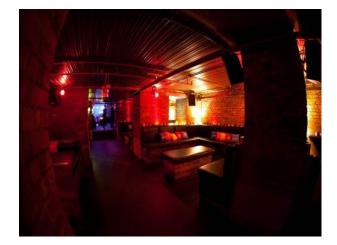

### **Interior Features**

- Furnished
- Industrial Backdrops
- BasementDance floor
  - Stage

• Bar

Rooms

Combining bricks, glass, wood and metal, this venue is both distinctive yet understated; an urban jungle, glamorous lounge and hi-tech wonderland all in one. The space - an impressive network of independent levels, rooms and areas  $\hat{a} \in \hat{}$  is highly versatile, easy to theme and can accommodate and delight anything from 50 to 1,800 guests.