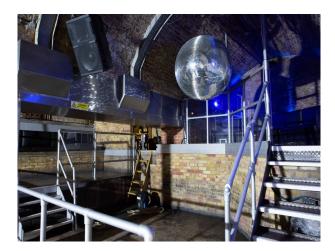

#### Interior

This world-class entertainment venue has unrivalled attention to detail, coupled with boasting being host to many hundreds of spectacle events and parties.

The focus at this venue has always been on the quality of the entertainment, with state-of-the art sound and lighting installations constantly being updated and developed. In addition to the vast sound systems, dazzling laser and lighting rigs and full Wi Fi capabilities across 2 main spaces:

1. a unique Bodysonic dance floor,

(the first dance floor of its kind to be installed in Europe) that enables users to physically feel the bass of the music playing when  $it\hat{a} \in \mathbb{M}$  s transmitted into their body through underfloor transducers.

Combining bricks, glass, wood and metal, this venue is both distinctive yet understated; an urban jungle, glamorous lounge and hi-tech wonderland all in one. The space - an impressive network of independent levels, rooms and areas  $\hat{a} \in \hat{}$  is highly versatile, easy to theme and can accommodate and delight anything from 50 to 1,800 guests.