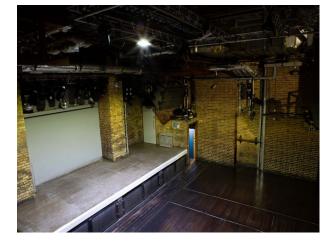

### **Interior Features**

- Furnished
- Industrial Backdrops
- BasementDance floor
  - Stage

• Bar

Rooms

1. a unique Bodysonic dance floor,

(the first dance floor of its kind to be installed in Europe) that enables users to physically feel the bass of the music playing when  $it\hat{a} \in \mathbb{M}$  s transmitted into their body through underfloor transducers.