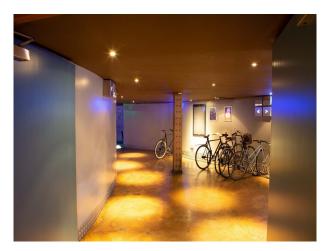

### **Interior Features**

- Furnished
- Industrial Backdrops
- BasementDance floor
  - Stage

• Bar

Rooms

Combining bricks, glass, wood and metal, this venue is both distinctive yet understated; an urban jungle, glamorous lounge and hi-tech wonderland all in one. The space - an impressive network of independent levels, rooms and areas  $\hat{a} \in \hat{}$  is highly versatile, easy to theme and can accommodate and delight anything from 50 to 1,800 guests.