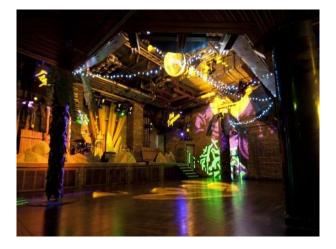

#### Interior

This world-class entertainment venue has unrivalled attention to detail, coupled with boasting being host to many hundreds of spectacle events and parties.

The focus at this venue has always been on the quality of the entertainment, with state-of-the art sound and lighting installations constantly being updated and developed. In addition to the vast sound systems, dazzling laser and lighting rigs and full Wi Fi capabilities across 2 main spaces:

1. a unique Bodysonic dance floor,

(the first dance floor of its kind to be installed in Europe) that enables users to physically feel the bass of the music playing when  $it\hat{a} \in \mathbb{M}$  s transmitted into their body through underfloor transducers.

Combining bricks, glass, wood and metal, this venue is both distinctive yet understated; an urban jungle, glamorous lounge and hi-tech wonderland all in one. The space - an impressive network of independent levels, rooms and areas  $\hat{a} \in \hat{}$  is highly versatile, easy to theme and can accommodate and delight anything from 50 to 1,800 guests.