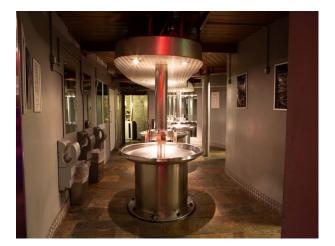

### **Interior Features**

- Furnished
- Industrial Backdrops
- BasementDance floor
  - Stage

• Bar

Rooms

Combining bricks, glass, wood and metal, this venue is both distinctive yet understated; an urban jungle, glamorous lounge and hi-tech wonderland all in one. The space - an impressive network of independent levels, rooms and areas  $\hat{a} \in \hat{}$  is highly versatile, easy to theme and can accommodate and delight anything from 50 to 1,800 guests.