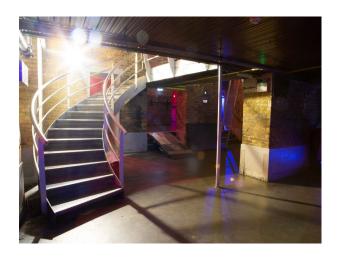

Combining bricks, glass, wood and metal, this venue is both distinctive yet understated; an urban jungle, glamorous lounge and hi-tech wonderland all in one. The space - an impressive network of independent levels, rooms and areas  $\hat{a} \in \hat{}$  is highly versatile, easy to theme and can accommodate and delight anything from 50 to 1,800 guests.