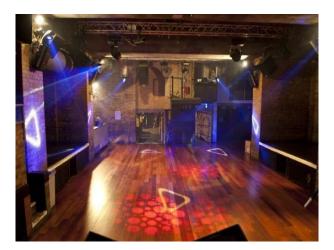

### **Interior Features**

- Furnished
- Industrial Backdrops
- BasementDance floor
  - Stage

• Bar

Rooms

1. a unique Bodysonic dance floor,

(the first dance floor of its kind to be installed in Europe) that enables users to physically feel the bass of the music playing when  $it\hat{a} \in \mathbb{M}$  s transmitted into their body through underfloor transducers.

Combining bricks, glass, wood and metal, this venue is both distinctive yet understated; an urban jungle, glamorous lounge and hi-tech wonderland all in one. The space - an impressive network of independent levels, rooms and areas  $\hat{a} \in \hat{}$  is highly versatile, easy to theme and can accommodate and delight anything from 50 to 1,800 guests.