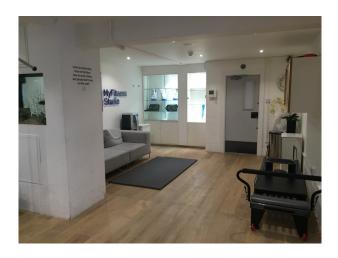

#### Interior

Warehouse feel New York style gym with 2 private fitness rooms, warehouse exposed brickwork feel. Parking directly outside which is rare for Central London. Private fitness gym with exposed brickwork and a full range of cardio weights equipment available to hire for filming and photo shoots.