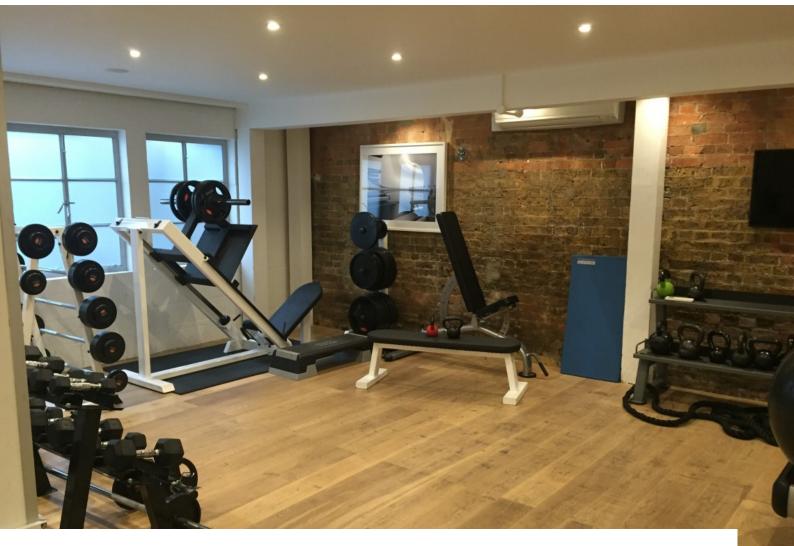

#### Interior

Warehouse feel New York style gym with 2 private fitness rooms, warehouse exposed brickwork feel. Parking directly outside which is rare for Central London. Private fitness gym with exposed brickwork and a full range of cardio weights equipment available to hire for filming and photo shoots.