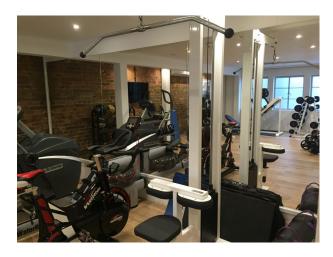

#### Interior

Warehouse feel New York style gym with 2 private fitness rooms, warehouse exposed brickwork feel. Parking directly outside which is rare for Central London. Private fitness gym with exposed brickwork and a full range of cardio weights equipment available to hire for filming and photo shoots.