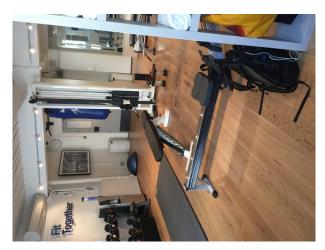

#### Interior

Warehouse feel New York style gym with 2 private fitness rooms, warehouse exposed brickwork feel. Parking directly outside which is rare for Central London. Private fitness gym with exposed brickwork and a full range of cardio weights equipment available to hire for filming and photo shoots.