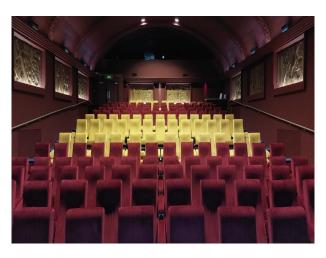

## Interior

The main screen features plush red seating, raked floors, and rich architectural detail—ideal for period pieces, dramatic sequences, or intimate interior setups. The venue includes a second, smaller screen with 22 seats—perfect for varied shot compositions, more intimate scenes, or a contrasting modern space.