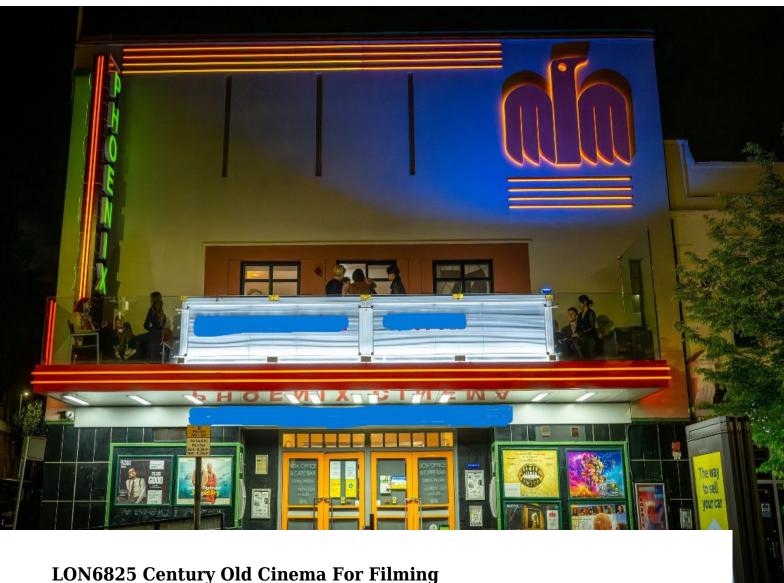

A century-old cinema with striking art deco architecture.

## **Century Old Cinema For Filming**

A century-old cinema with striking art deco architecture.

Location: North London, London, United Kingdom

Within the M25: Yes

Categories: Theatres, Cinemas & Concert Halls