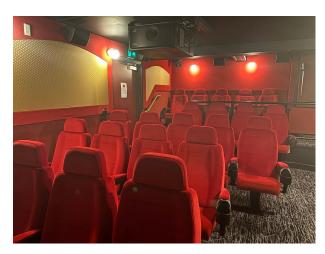

## Interior

The main screen features plush red seating, raked floors, and rich architectural detail—ideal for period pieces, dramatic sequences, or intimate interior setups. The venue includes a second, smaller screen with 22 seats—perfect for varied shot compositions, more intimate scenes, or a contrasting modern space.