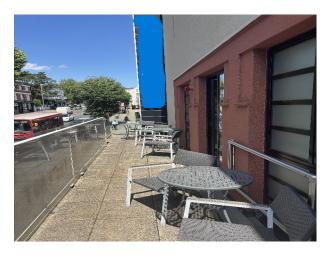

## Interior

The main screen features plush red seating, raked floors, and rich architectural detail—ideal for period pieces, dramatic sequences, or intimate interior setups. The venue includes a second, smaller screen with 22 seats—perfect for varied shot compositions, more intimate scenes, or a contrasting modern space.