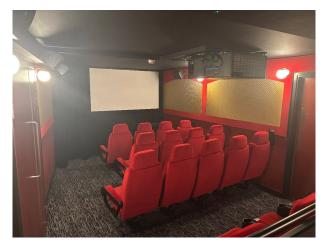

## Interior

The main screen features plush red seating, raked floors, and rich architectural detail—ideal for period pieces, dramatic sequences, or intimate interior setups. The venue includes a second, smaller screen with 22 seats—perfect for varied shot compositions, more intimate scenes, or a contrasting modern space.