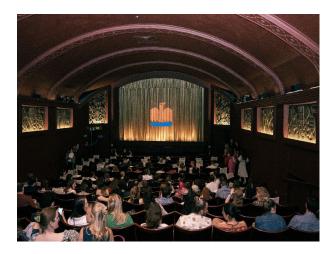

## Interior

The main screen features plush red seating, raked floors, and rich architectural detail—ideal for period pieces, dramatic sequences, or intimate interior setups. The venue includes a second, smaller screen with 22 seats—perfect for varied shot compositions, more intimate scenes, or a contrasting modern space.