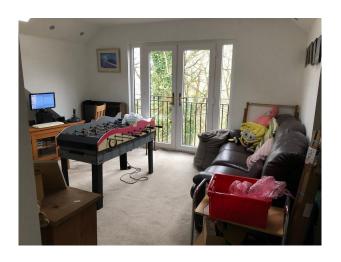

#### Interior

2 storey chalet bungalow style house. ( 2700sq ft) with 5 bedrooms, 20 ft lounge leading to a conservatory, 20 ft kitchen / diner. There is a downstairs bedroom and en-suite bathroom downstairs as well as a further 4 bedrooms and 2 bathrooms upstairs. Sky Broadband . (Download 58.38Mbps Upload 28.94Mbps)