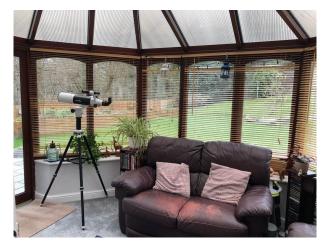

#### Interior

2 storey chalet bungalow style house. ( 2700sq ft) with 5 bedrooms, 20 ft lounge leading to a conservatory, 20 ft kitchen / diner. There is a downstairs bedroom and en-suite bathroom downstairs as well as a further 4 bedrooms and 2 bathrooms upstairs. Sky Broadband . (Download 58.38Mbps Upload 28.94Mbps)