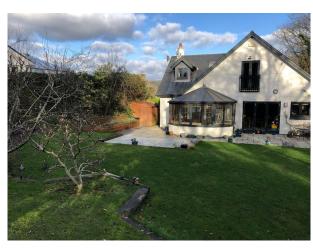

# **W5354 Chalet Bungalow Style House For Filming**

5 bedroom, 3 bathrooms chalet style bungalow with large 60 foot garden and double garage.

# **Chalet Bungalow Style House For Filming**

 $5\ bedroom,\,3\ bathrooms\ chalet$  style bungalow with large  $60\ foot\ garden\ and\ double\ garage.$ 

Location: Monmouthshire, United Kingdom

Within the M25: No

### Exterior

There is a good size drive leading to the property with a double garage and a 60 foot garden and land including a wood store around the house. South west facing garden. Double storey garage half empty both upstairs and downstairs.