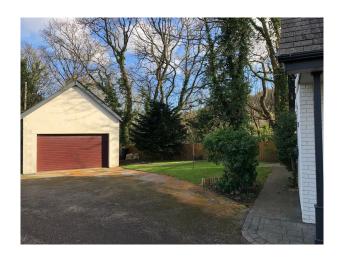

### Exterior

There is a good size drive leading to the property with a double garage and a 60 foot garden and land including a wood store around the house. South west facing garden. Double storey garage half empty both upstairs and downstairs.