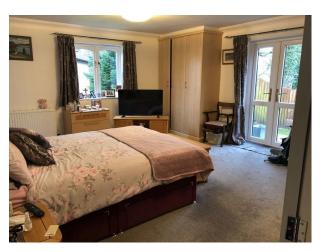

#### Interior

2 storey chalet bungalow style house. ( 2700sq ft) with 5 bedrooms, 20 ft lounge leading to a conservatory, 20 ft kitchen / diner. There is a downstairs bedroom and en-suite bathroom downstairs as well as a further 4 bedrooms and 2 bathrooms upstairs. Sky Broadband . (Download 58.38Mbps Upload 28.94Mbps)