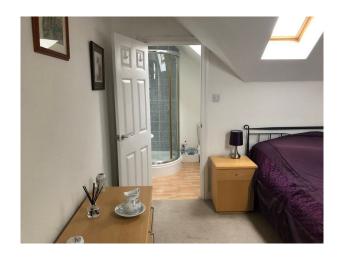

#### Interior

2 storey chalet bungalow style house. ( 2700sq ft) with 5 bedrooms, 20 ft lounge leading to a conservatory, 20 ft kitchen / diner. There is a downstairs bedroom and en-suite bathroom downstairs as well as a further 4 bedrooms and 2 bathrooms upstairs. Sky Broadband . (Download 58.38Mbps Upload 28.94Mbps)