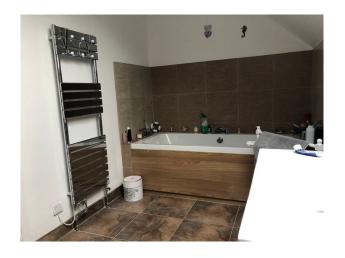

#### Interior

2 storey chalet bungalow style house. ( 2700sq ft) with 5 bedrooms, 20 ft lounge leading to a conservatory, 20 ft kitchen / diner. There is a downstairs bedroom and en-suite bathroom downstairs as well as a further 4 bedrooms and 2 bathrooms upstairs. Sky Broadband . (Download 58.38Mbps Upload 28.94Mbps)