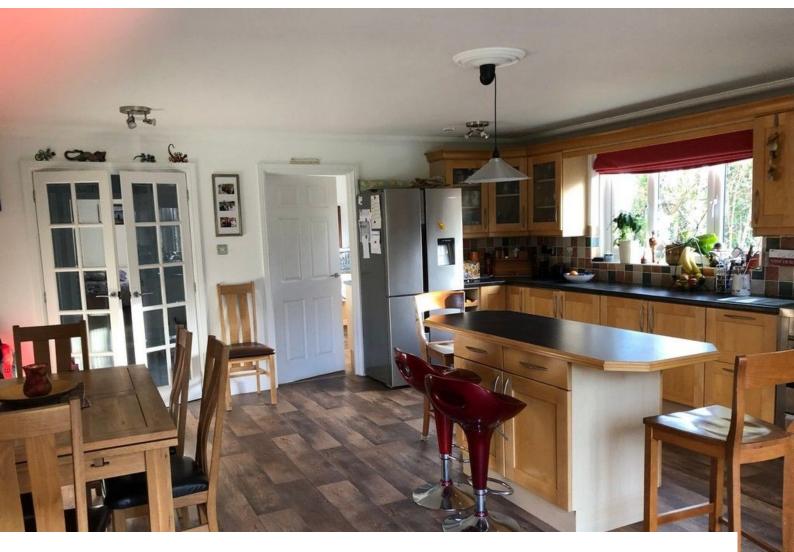

#### Interior

2 storey chalet bungalow style house. ( 2700sq ft) with 5 bedrooms, 20 ft lounge leading to a conservatory, 20 ft kitchen / diner. There is a downstairs bedroom and en-suite bathroom downstairs as well as a further 4 bedrooms and 2 bathrooms upstairs. Sky Broadband . (Download 58.38Mbps Upload 28.94Mbps)