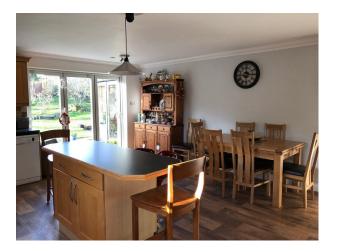

#### Interior

2 storey chalet bungalow style house. ( 2700sq ft) with 5 bedrooms, 20 ft lounge leading to a conservatory, 20 ft kitchen / diner. There is a downstairs bedroom and en-suite bathroom downstairs as well as a further 4 bedrooms and 2 bathrooms upstairs. Sky Broadband . (Download 58.38Mbps Upload 28.94Mbps)