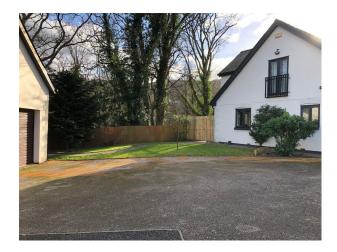

### Exterior

There is a good size drive leading to the property with a double garage and a 60 foot garden and land including a wood store around the house. South west facing garden. Double storey garage half empty both upstairs and downstairs.