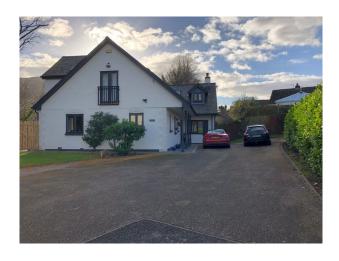

### Exterior

There is a good size drive leading to the property with a double garage and a 60 foot garden and land including a wood store around the house. South west facing garden. Double storey garage half empty both upstairs and downstairs.