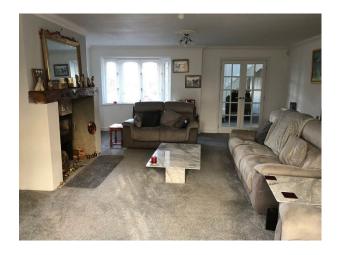

#### Interior

2 storey chalet bungalow style house. ( 2700sq ft) with 5 bedrooms, 20 ft lounge leading to a conservatory, 20 ft kitchen / diner. There is a downstairs bedroom and en-suite bathroom downstairs as well as a further 4 bedrooms and 2 bathrooms upstairs. Sky Broadband . (Download 58.38Mbps Upload 28.94Mbps)