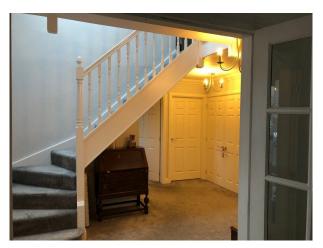

#### Interior

2 storey chalet bungalow style house. ( 2700sq ft) with 5 bedrooms, 20 ft lounge leading to a conservatory, 20 ft kitchen / diner. There is a downstairs bedroom and en-suite bathroom downstairs as well as a further 4 bedrooms and 2 bathrooms upstairs. Sky Broadband . (Download 58.38Mbps Upload 28.94Mbps)