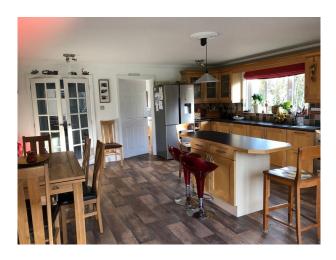

#### Interior

2 storey chalet bungalow style house. ( 2700sq ft) with 5 bedrooms, 20 ft lounge leading to a conservatory, 20 ft kitchen / diner. There is a downstairs bedroom and en-suite bathroom downstairs as well as a further 4 bedrooms and 2 bathrooms upstairs. Sky Broadband . (Download 58.38Mbps Upload 28.94Mbps)