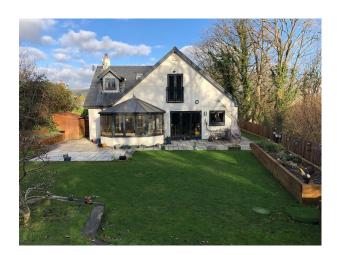

#### Interior

2 storey chalet bungalow style house. ( 2700sq ft) with 5 bedrooms, 20 ft lounge leading to a conservatory, 20 ft kitchen / diner. There is a downstairs bedroom and en-suite bathroom downstairs as well as a further 4 bedrooms and 2 bathrooms upstairs. Sky Broadband . (Download 58.38Mbps Upload 28.94Mbps)

### Exterior

There is a good size drive leading to the property with a double garage and a 60 foot garden and land including a wood store around the house. South west facing garden. Double storey garage half empty both upstairs and downstairs.