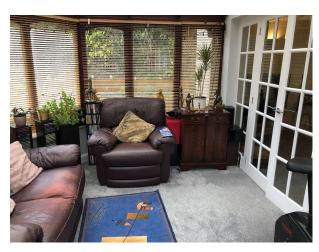

#### Interior

2 storey chalet bungalow style house. ( 2700sq ft) with 5 bedrooms, 20 ft lounge leading to a conservatory, 20 ft kitchen / diner. There is a downstairs bedroom and en-suite bathroom downstairs as well as a further 4 bedrooms and 2 bathrooms upstairs. Sky Broadband . (Download 58.38Mbps Upload 28.94Mbps)