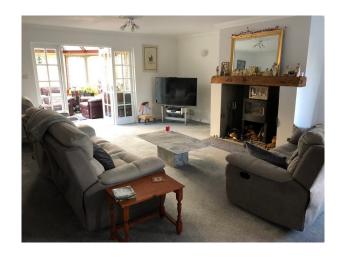

#### Interior

2 storey chalet bungalow style house. ( 2700sq ft) with 5 bedrooms, 20 ft lounge leading to a conservatory, 20 ft kitchen / diner. There is a downstairs bedroom and en-suite bathroom downstairs as well as a further 4 bedrooms and 2 bathrooms upstairs. Sky Broadband . (Download 58.38Mbps Upload 28.94Mbps)