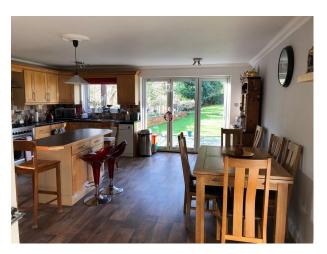

#### Interior

2 storey chalet bungalow style house. ( 2700sq ft) with 5 bedrooms, 20 ft lounge leading to a conservatory, 20 ft kitchen / diner. There is a downstairs bedroom and en-suite bathroom downstairs as well as a further 4 bedrooms and 2 bathrooms upstairs. Sky Broadband . (Download 58.38Mbps Upload 28.94Mbps)