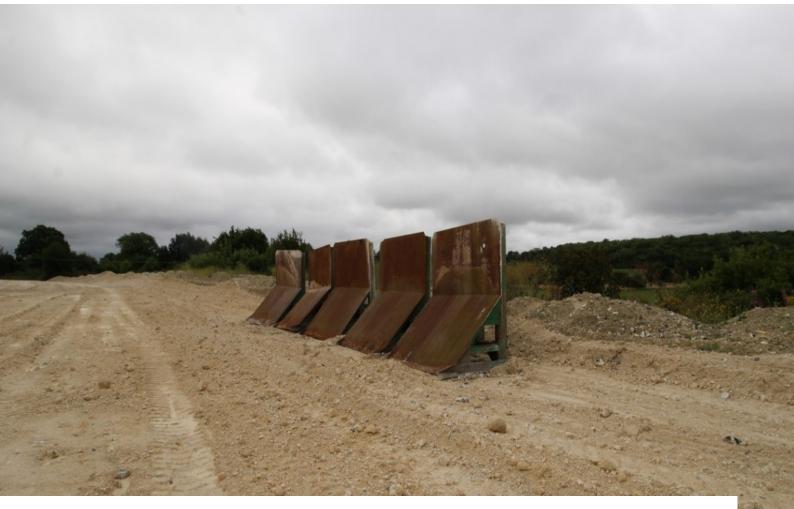

## SE2956 Chalk Quarry, Equestrian Centre, Roads & Wasteland For Filming

Multi-functional location, close to London M25, The location is available with basic services (power) and offers numerous options for filming stills or video - roads, tracks, mounds of chalk, menage/stables, old machinery,wasteland and much more!

# Chalk Quarry, Equestrian Centre, Roads & Wasteland For Filming

Multi-functional location, close to London M25, The location is available with basic services (power) and offers numerous options for filming stills or video - roads, tracks, mounds of chalk, menage/stables, old machinery,wasteland and much more!