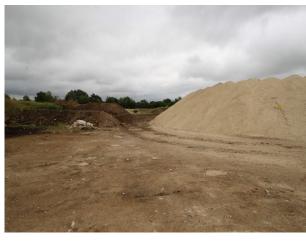

## SE2956 Chalk Quarry, Equestrian Centre, Roads & Wasteland For Filming

Multi-functional location, close to London M25, The location is available with basic services (power) and offers numerous options for filming stills or video - roads, tracks, mounds of chalk, menage/stables, old machinery,wasteland and much more!

# Chalk Quarry, Equestrian Centre, Roads & Wasteland For Filming

Multi-functional location, close to London M25, The location is available with basic services (power) and offers numerous options for filming stills or video - roads, tracks, mounds of chalk, menage/stables, old machinery,wasteland and much more!