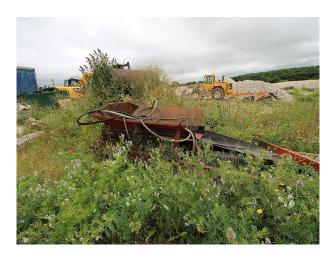

## SE2956 Chalk Quarry, Equestrian Centre, Roads & Wasteland For Filming

Multi-functional location, close to London M25, The location is available with basic services (power) and offers numerous options for filming stills or video - roads, tracks, mounds of chalk, menage/stables, old machinery,wasteland and much more!

# Chalk Quarry, Equestrian Centre, Roads & Wasteland For Filming

Multi-functional location, close to London M25, The location is available with basic services (power) and offers numerous options for filming stills or video - roads, tracks, mounds of chalk, menage/stables, old machinery,wasteland and much more!