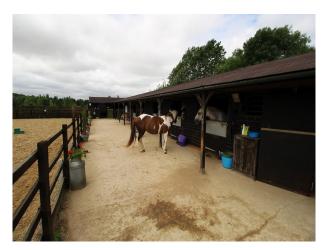

## SE2956 Chalk Quarry, Equestrian Centre, Roads & Wasteland For Filming

Multi-functional location, close to London M25, The location is available with basic services (power) and offers numerous options for filming stills or video - roads, tracks, mounds of chalk, menage/stables, old machinery,wasteland and much more!

# Chalk Quarry, Equestrian Centre, Roads & Wasteland For Filming

Multi-functional location, close to London M25, The location is available with basic services (power) and offers numerous options for filming stills or video - roads, tracks, mounds of chalk, menage/stables, old machinery,wasteland and much more!