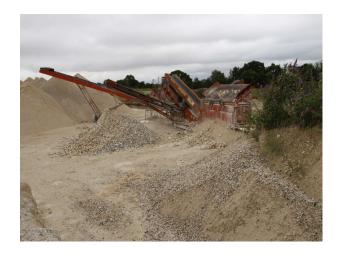

## SE2956 Chalk Quarry, Equestrian Centre, Roads & Wasteland For Filming

Multi-functional location, close to London M25, The location is available with basic services (power) and offers numerous options for filming stills or video - roads, tracks, mounds of chalk, menage/stables, old machinery,wasteland and much more!

# Chalk Quarry, Equestrian Centre, Roads & Wasteland For Filming

Multi-functional location, close to London M25, The location is available with basic services (power) and offers numerous options for filming stills or video - roads, tracks, mounds of chalk, menage/stables, old machinery,wasteland and much more!