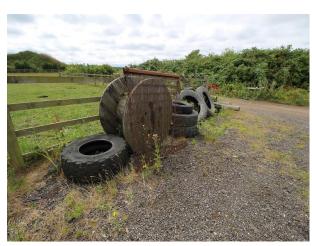

## SE2956 Chalk Quarry, Equestrian Centre, Roads & Wasteland For Filming

Multi-functional location, close to London M25, The location is available with basic services (power) and offers numerous options for filming stills or video - roads, tracks, mounds of chalk, menage/stables, old machinery,wasteland and much more!

# Chalk Quarry, Equestrian Centre, Roads & Wasteland For Filming

Multi-functional location, close to London M25, The location is available with basic services (power) and offers numerous options for filming stills or video - roads, tracks, mounds of chalk, menage/stables, old machinery,wasteland and much more!