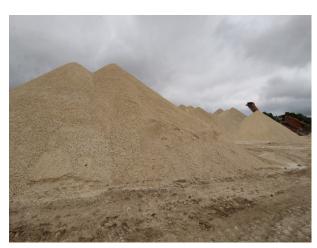

## SE2956 Chalk Quarry, Equestrian Centre, Roads & Wasteland For Filming

Multi-functional location, close to London M25, The location is available with basic services (power) and offers numerous options for filming stills or video - roads, tracks, mounds of chalk, menage/stables, old machinery,wasteland and much more!

# Chalk Quarry, Equestrian Centre, Roads & Wasteland For Filming

Multi-functional location, close to London M25, The location is available with basic services (power) and offers numerous options for filming stills or video - roads, tracks, mounds of chalk, menage/stables, old machinery,wasteland and much more!