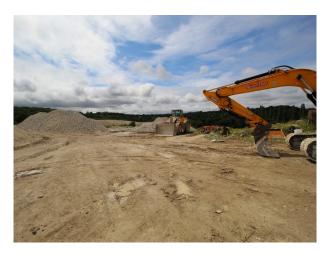

## SE2956 Chalk Quarry, Equestrian Centre, Roads & Wasteland For Filming

Multi-functional location, close to London M25, The location is available with basic services (power) and offers numerous options for filming stills or video - roads, tracks, mounds of chalk, menage/stables, old machinery,wasteland and much more!

# Chalk Quarry, Equestrian Centre, Roads & Wasteland For Filming

Multi-functional location, close to London M25, The location is available with basic services (power) and offers numerous options for filming stills or video - roads, tracks, mounds of chalk, menage/stables, old machinery,wasteland and much more!