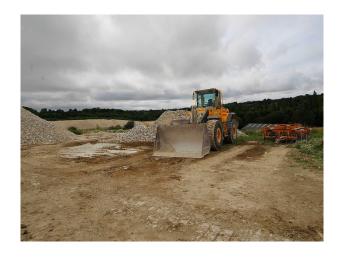

## SE2956 Chalk Quarry, Equestrian Centre, Roads & Wasteland For Filming

Multi-functional location, close to London M25, The location is available with basic services (power) and offers numerous options for filming stills or video - roads, tracks, mounds of chalk, menage/stables, old machinery,wasteland and much more!

# Chalk Quarry, Equestrian Centre, Roads & Wasteland For Filming

Multi-functional location, close to London M25, The location is available with basic services (power) and offers numerous options for filming stills or video - roads, tracks, mounds of chalk, menage/stables, old machinery,wasteland and much more!