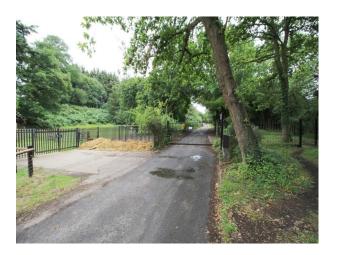

## SE2956 Chalk Quarry, Equestrian Centre, Roads & Wasteland For Filming

Multi-functional location, close to London M25, The location is available with basic services (power) and offers numerous options for filming stills or video - roads, tracks, mounds of chalk, menage/stables, old machinery,wasteland and much more!

# Chalk Quarry, Equestrian Centre, Roads & Wasteland For Filming

Multi-functional location, close to London M25, The location is available with basic services (power) and offers numerous options for filming stills or video - roads, tracks, mounds of chalk, menage/stables, old machinery,wasteland and much more!