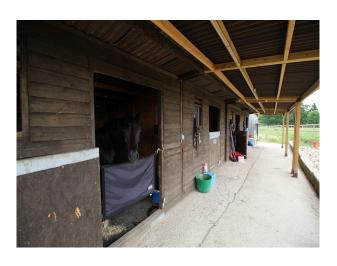

## SE2956 Chalk Quarry, Equestrian Centre, Roads & Wasteland For Filming

Multi-functional location, close to London M25, The location is available with basic services (power) and offers numerous options for filming stills or video - roads, tracks, mounds of chalk, menage/stables, old machinery,wasteland and much more!

# Chalk Quarry, Equestrian Centre, Roads & Wasteland For Filming

Multi-functional location, close to London M25, The location is available with basic services (power) and offers numerous options for filming stills or video - roads, tracks, mounds of chalk, menage/stables, old machinery,wasteland and much more!