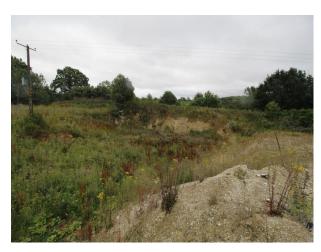

## SE2956 Chalk Quarry, Equestrian Centre, Roads & Wasteland For Filming

Multi-functional location, close to London M25, The location is available with basic services (power) and offers numerous options for filming stills or video - roads, tracks, mounds of chalk, menage/stables, old machinery,wasteland and much more!

# Chalk Quarry, Equestrian Centre, Roads & Wasteland For Filming

Multi-functional location, close to London M25, The location is available with basic services (power) and offers numerous options for filming stills or video - roads, tracks, mounds of chalk, menage/stables, old machinery,wasteland and much more!