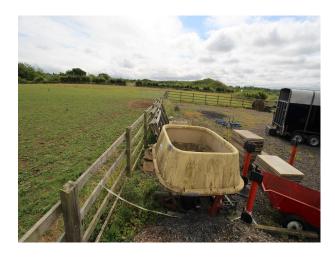

## SE2956 Chalk Quarry, Equestrian Centre, Roads & Wasteland For Filming

Multi-functional location, close to London M25, The location is available with basic services (power) and offers numerous options for filming stills or video - roads, tracks, mounds of chalk, menage/stables, old machinery,wasteland and much more!

# Chalk Quarry, Equestrian Centre, Roads & Wasteland For Filming

Multi-functional location, close to London M25, The location is available with basic services (power) and offers numerous options for filming stills or video - roads, tracks, mounds of chalk, menage/stables, old machinery,wasteland and much more!