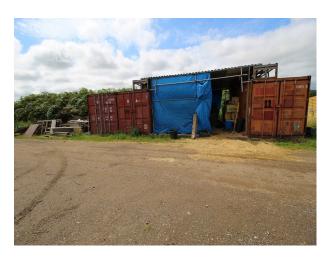

## SE2956 Chalk Quarry, Equestrian Centre, Roads & Wasteland For Filming

Multi-functional location, close to London M25, The location is available with basic services (power) and offers numerous options for filming stills or video - roads, tracks, mounds of chalk, menage/stables, old machinery,wasteland and much more!

# Chalk Quarry, Equestrian Centre, Roads & Wasteland For Filming

Multi-functional location, close to London M25, The location is available with basic services (power) and offers numerous options for filming stills or video - roads, tracks, mounds of chalk, menage/stables, old machinery,wasteland and much more!