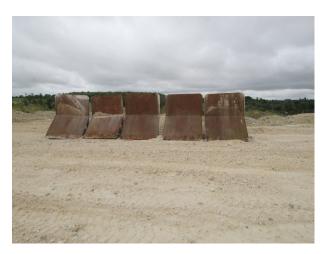

## SE2956 Chalk Quarry, Equestrian Centre, Roads & Wasteland For Filming

Multi-functional location, close to London M25, The location is available with basic services (power) and offers numerous options for filming stills or video - roads, tracks, mounds of chalk, menage/stables, old machinery,wasteland and much more!

# Chalk Quarry, Equestrian Centre, Roads & Wasteland For Filming

Multi-functional location, close to London M25, The location is available with basic services (power) and offers numerous options for filming stills or video - roads, tracks, mounds of chalk, menage/stables, old machinery,wasteland and much more!