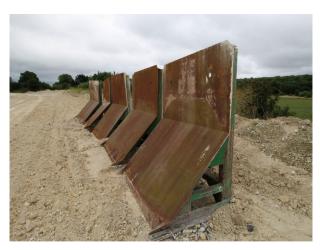

## SE2956 Chalk Quarry, Equestrian Centre, Roads & Wasteland For Filming

Multi-functional location, close to London M25, The location is available with basic services (power) and offers numerous options for filming stills or video - roads, tracks, mounds of chalk, menage/stables, old machinery,wasteland and much more!

# Chalk Quarry, Equestrian Centre, Roads & Wasteland For Filming

Multi-functional location, close to London M25, The location is available with basic services (power) and offers numerous options for filming stills or video - roads, tracks, mounds of chalk, menage/stables, old machinery,wasteland and much more!