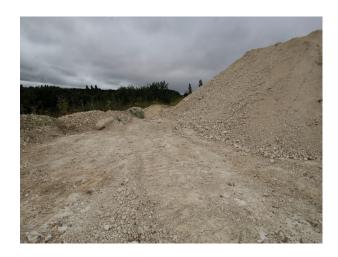

## SE2956 Chalk Quarry, Equestrian Centre, Roads & Wasteland For Filming

Multi-functional location, close to London M25, The location is available with basic services (power) and offers numerous options for filming stills or video - roads, tracks, mounds of chalk, menage/stables, old machinery,wasteland and much more!

# Chalk Quarry, Equestrian Centre, Roads & Wasteland For Filming

Multi-functional location, close to London M25, The location is available with basic services (power) and offers numerous options for filming stills or video - roads, tracks, mounds of chalk, menage/stables, old machinery,wasteland and much more!