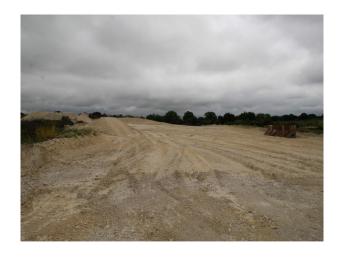

## SE2956 Chalk Quarry, Equestrian Centre, Roads & Wasteland For Filming

Multi-functional location, close to London M25, The location is available with basic services (power) and offers numerous options for filming stills or video - roads, tracks, mounds of chalk, menage/stables, old machinery,wasteland and much more!

# Chalk Quarry, Equestrian Centre, Roads & Wasteland For Filming

Multi-functional location, close to London M25, The location is available with basic services (power) and offers numerous options for filming stills or video - roads, tracks, mounds of chalk, menage/stables, old machinery,wasteland and much more!