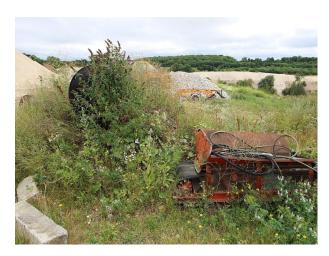

## SE2956 Chalk Quarry, Equestrian Centre, Roads & Wasteland For Filming

Multi-functional location, close to London M25, The location is available with basic services (power) and offers numerous options for filming stills or video - roads, tracks, mounds of chalk, menage/stables, old machinery,wasteland and much more!

# Chalk Quarry, Equestrian Centre, Roads & Wasteland For Filming

Multi-functional location, close to London M25, The location is available with basic services (power) and offers numerous options for filming stills or video - roads, tracks, mounds of chalk, menage/stables, old machinery,wasteland and much more!