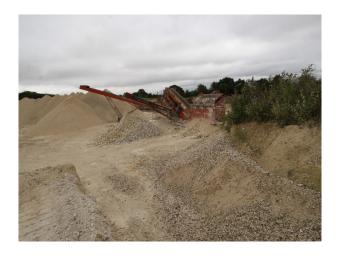

## SE2956 Chalk Quarry, Equestrian Centre, Roads & Wasteland For Filming

Multi-functional location, close to London M25, The location is available with basic services (power) and offers numerous options for filming stills or video - roads, tracks, mounds of chalk, menage/stables, old machinery,wasteland and much more!

# Chalk Quarry, Equestrian Centre, Roads & Wasteland For Filming

Multi-functional location, close to London M25, The location is available with basic services (power) and offers numerous options for filming stills or video - roads, tracks, mounds of chalk, menage/stables, old machinery,wasteland and much more!