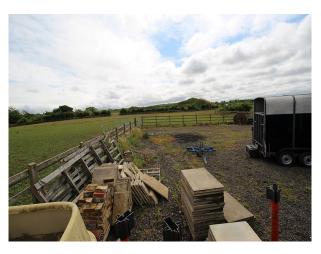

## SE2956 Chalk Quarry, Equestrian Centre, Roads & Wasteland For Filming

Multi-functional location, close to London M25, The location is available with basic services (power) and offers numerous options for filming stills or video - roads, tracks, mounds of chalk, menage/stables, old machinery,wasteland and much more!

# Chalk Quarry, Equestrian Centre, Roads & Wasteland For Filming

Multi-functional location, close to London M25, The location is available with basic services (power) and offers numerous options for filming stills or video - roads, tracks, mounds of chalk, menage/stables, old machinery,wasteland and much more!