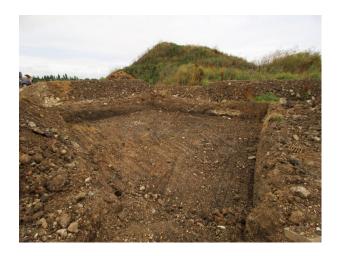

## SE2956 Chalk Quarry, Equestrian Centre, Roads & Wasteland For Filming

Multi-functional location, close to London M25, The location is available with basic services (power) and offers numerous options for filming stills or video - roads, tracks, mounds of chalk, menage/stables, old machinery,wasteland and much more!

# Chalk Quarry, Equestrian Centre, Roads & Wasteland For Filming

Multi-functional location, close to London M25, The location is available with basic services (power) and offers numerous options for filming stills or video - roads, tracks, mounds of chalk, menage/stables, old machinery,wasteland and much more!