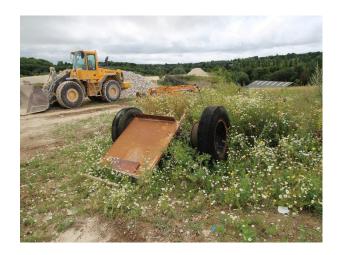

## SE2956 Chalk Quarry, Equestrian Centre, Roads & Wasteland For Filming

Multi-functional location, close to London M25, The location is available with basic services (power) and offers numerous options for filming stills or video - roads, tracks, mounds of chalk, menage/stables, old machinery,wasteland and much more!

# Chalk Quarry, Equestrian Centre, Roads & Wasteland For Filming

Multi-functional location, close to London M25, The location is available with basic services (power) and offers numerous options for filming stills or video - roads, tracks, mounds of chalk, menage/stables, old machinery,wasteland and much more!