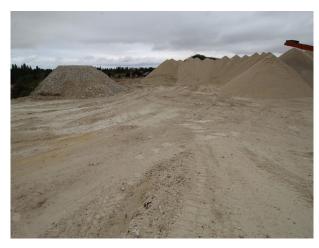

## SE2956 Chalk Quarry, Equestrian Centre, Roads & Wasteland For Filming

Multi-functional location, close to London M25, The location is available with basic services (power) and offers numerous options for filming stills or video - roads, tracks, mounds of chalk, menage/stables, old machinery,wasteland and much more!

# Chalk Quarry, Equestrian Centre, Roads & Wasteland For Filming

Multi-functional location, close to London M25, The location is available with basic services (power) and offers numerous options for filming stills or video - roads, tracks, mounds of chalk, menage/stables, old machinery,wasteland and much more!