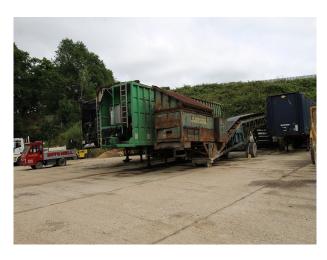

## SE2956 Chalk Quarry, Equestrian Centre, Roads & Wasteland For Filming

Multi-functional location, close to London M25, The location is available with basic services (power) and offers numerous options for filming stills or video - roads, tracks, mounds of chalk, menage/stables, old machinery,wasteland and much more!

# Chalk Quarry, Equestrian Centre, Roads & Wasteland For Filming

Multi-functional location, close to London M25, The location is available with basic services (power) and offers numerous options for filming stills or video - roads, tracks, mounds of chalk, menage/stables, old machinery,wasteland and much more!