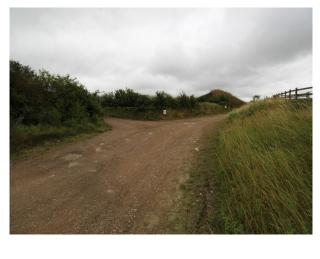

## SE2956 Chalk Quarry, Equestrian Centre, Roads & Wasteland For Filming

Multi-functional location, close to London M25, The location is available with basic services (power) and offers numerous options for filming stills or video - roads, tracks, mounds of chalk, menage/stables, old machinery,wasteland and much more!

# Chalk Quarry, Equestrian Centre, Roads & Wasteland For Filming

Multi-functional location, close to London M25, The location is available with basic services (power) and offers numerous options for filming stills or video - roads, tracks, mounds of chalk, menage/stables, old machinery,wasteland and much more!