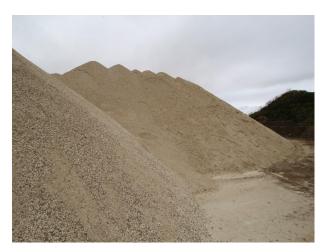

## SE2956 Chalk Quarry, Equestrian Centre, Roads & Wasteland For Filming

Multi-functional location, close to London M25, The location is available with basic services (power) and offers numerous options for filming stills or video - roads, tracks, mounds of chalk, menage/stables, old machinery,wasteland and much more!

# Chalk Quarry, Equestrian Centre, Roads & Wasteland For Filming

Multi-functional location, close to London M25, The location is available with basic services (power) and offers numerous options for filming stills or video - roads, tracks, mounds of chalk, menage/stables, old machinery,wasteland and much more!