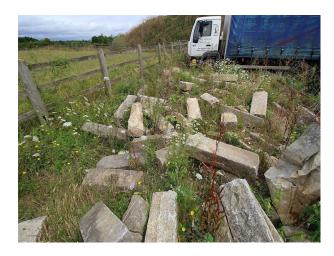

## SE2956 Chalk Quarry, Equestrian Centre, Roads & Wasteland For Filming

Multi-functional location, close to London M25, The location is available with basic services (power) and offers numerous options for filming stills or video - roads, tracks, mounds of chalk, menage/stables, old machinery,wasteland and much more!

# Chalk Quarry, Equestrian Centre, Roads & Wasteland For Filming

Multi-functional location, close to London M25, The location is available with basic services (power) and offers numerous options for filming stills or video - roads, tracks, mounds of chalk, menage/stables, old machinery,wasteland and much more!