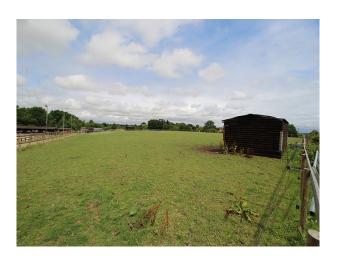

## SE2956 Chalk Quarry, Equestrian Centre, Roads & Wasteland For Filming

Multi-functional location, close to London M25, The location is available with basic services (power) and offers numerous options for filming stills or video - roads, tracks, mounds of chalk, menage/stables, old machinery,wasteland and much more!

# Chalk Quarry, Equestrian Centre, Roads & Wasteland For Filming

Multi-functional location, close to London M25, The location is available with basic services (power) and offers numerous options for filming stills or video - roads, tracks, mounds of chalk, menage/stables, old machinery,wasteland and much more!

### Views

• Countryside View