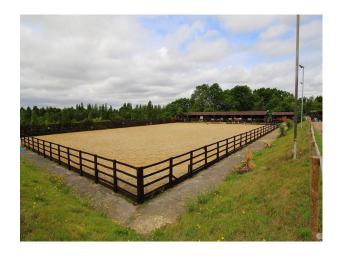

## SE2956 Chalk Quarry, Equestrian Centre, Roads & Wasteland For Filming

Multi-functional location, close to London M25, The location is available with basic services (power) and offers numerous options for filming stills or video - roads, tracks, mounds of chalk, menage/stables, old machinery,wasteland and much more!

# Chalk Quarry, Equestrian Centre, Roads & Wasteland For Filming

Multi-functional location, close to London M25, The location is available with basic services (power) and offers numerous options for filming stills or video - roads, tracks, mounds of chalk, menage/stables, old machinery,wasteland and much more!