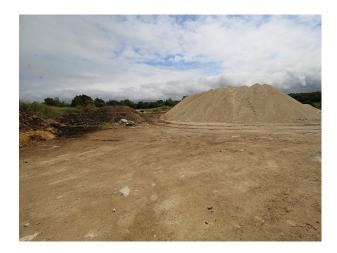

## SE2956 Chalk Quarry, Equestrian Centre, Roads & Wasteland For Filming

Multi-functional location, close to London M25, The location is available with basic services (power) and offers numerous options for filming stills or video - roads, tracks, mounds of chalk, menage/stables, old machinery,wasteland and much more!

# Chalk Quarry, Equestrian Centre, Roads & Wasteland For Filming

Multi-functional location, close to London M25, The location is available with basic services (power) and offers numerous options for filming stills or video - roads, tracks, mounds of chalk, menage/stables, old machinery,wasteland and much more!