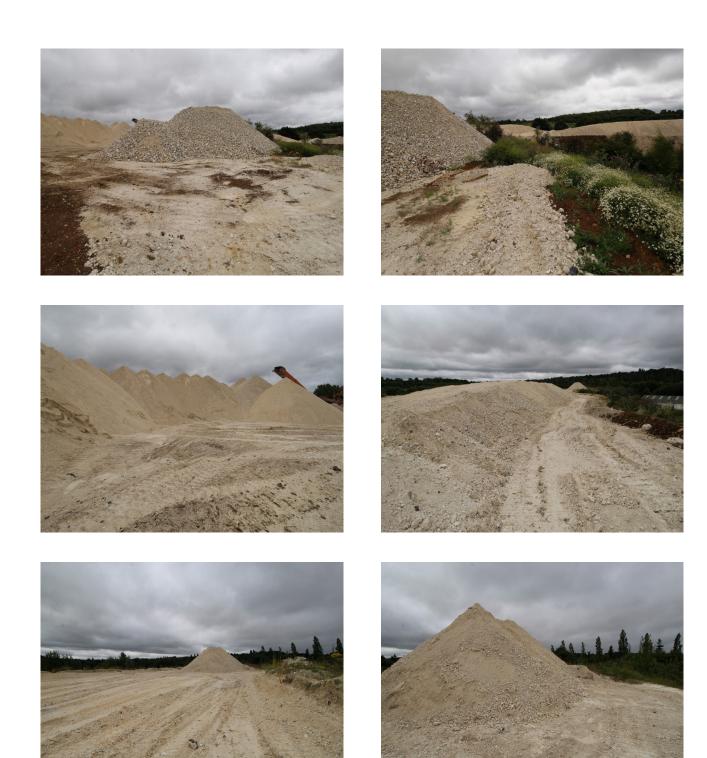

## SE2956 Chalk Quarry, Equestrian Centre, Roads & Wasteland For Filming

Multi-functional location, close to London M25, The location is available with basic services (power) and offers numerous options for filming stills or video - roads, tracks, mounds of chalk, menage/stables, old machinery,wasteland and much more!

# Chalk Quarry, Equestrian Centre, Roads & Wasteland For Filming

Multi-functional location, close to London M25, The location is available with basic services (power) and offers numerous options for filming stills or video - roads, tracks, mounds of chalk, menage/stables, old machinery,wasteland and much more!