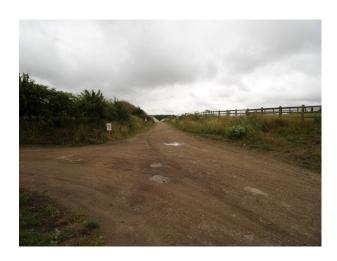

## SE2956 Chalk Quarry, Equestrian Centre, Roads & Wasteland For Filming

Multi-functional location, close to London M25, The location is available with basic services (power) and offers numerous options for filming stills or video - roads, tracks, mounds of chalk, menage/stables, old machinery,wasteland and much more!

# Chalk Quarry, Equestrian Centre, Roads & Wasteland For Filming

Multi-functional location, close to London M25, The location is available with basic services (power) and offers numerous options for filming stills or video - roads, tracks, mounds of chalk, menage/stables, old machinery,wasteland and much more!