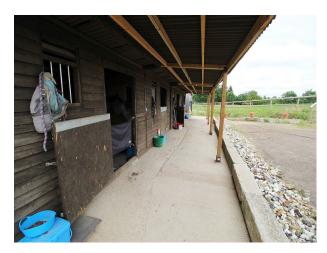

## SE2956 Chalk Quarry, Equestrian Centre, Roads & Wasteland For Filming

Multi-functional location, close to London M25, The location is available with basic services (power) and offers numerous options for filming stills or video - roads, tracks, mounds of chalk, menage/stables, old machinery,wasteland and much more!

# Chalk Quarry, Equestrian Centre, Roads & Wasteland For Filming

Multi-functional location, close to London M25, The location is available with basic services (power) and offers numerous options for filming stills or video - roads, tracks, mounds of chalk, menage/stables, old machinery,wasteland and much more!