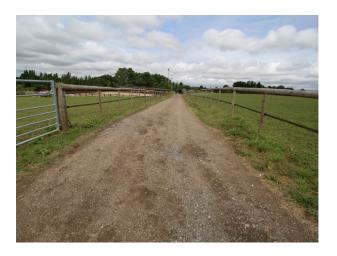

## SE2956 Chalk Quarry, Equestrian Centre, Roads & Wasteland For Filming

Multi-functional location, close to London M25, The location is available with basic services (power) and offers numerous options for filming stills or video - roads, tracks, mounds of chalk, menage/stables, old machinery,wasteland and much more!

# Chalk Quarry, Equestrian Centre, Roads & Wasteland For Filming

Multi-functional location, close to London M25, The location is available with basic services (power) and offers numerous options for filming stills or video - roads, tracks, mounds of chalk, menage/stables, old machinery,wasteland and much more!