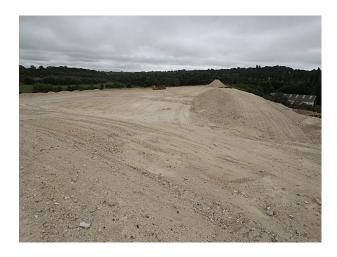

## SE2956 Chalk Quarry, Equestrian Centre, Roads & Wasteland For Filming

Multi-functional location, close to London M25, The location is available with basic services (power) and offers numerous options for filming stills or video - roads, tracks, mounds of chalk, menage/stables, old machinery,wasteland and much more!

# Chalk Quarry, Equestrian Centre, Roads & Wasteland For Filming

Multi-functional location, close to London M25, The location is available with basic services (power) and offers numerous options for filming stills or video - roads, tracks, mounds of chalk, menage/stables, old machinery,wasteland and much more!