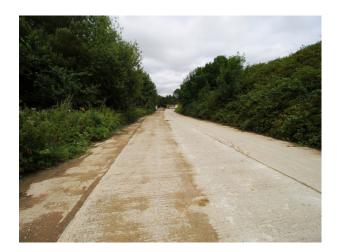

## SE2956 Chalk Quarry, Equestrian Centre, Roads & Wasteland For Filming

Multi-functional location, close to London M25, The location is available with basic services (power) and offers numerous options for filming stills or video - roads, tracks, mounds of chalk, menage/stables, old machinery,wasteland and much more!

# Chalk Quarry, Equestrian Centre, Roads & Wasteland For Filming

Multi-functional location, close to London M25, The location is available with basic services (power) and offers numerous options for filming stills or video - roads, tracks, mounds of chalk, menage/stables, old machinery,wasteland and much more!