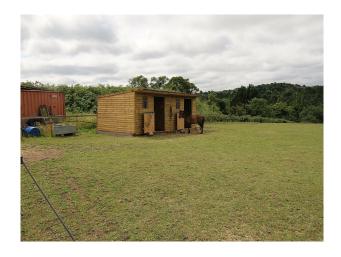

## SE2956 Chalk Quarry, Equestrian Centre, Roads & Wasteland For Filming

Multi-functional location, close to London M25, The location is available with basic services (power) and offers numerous options for filming stills or video - roads, tracks, mounds of chalk, menage/stables, old machinery,wasteland and much more!

# Chalk Quarry, Equestrian Centre, Roads & Wasteland For Filming

Multi-functional location, close to London M25, The location is available with basic services (power) and offers numerous options for filming stills or video - roads, tracks, mounds of chalk, menage/stables, old machinery,wasteland and much more!