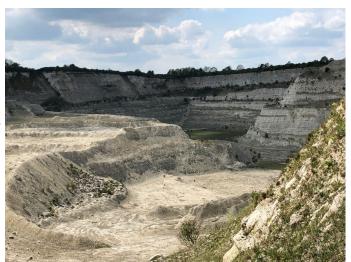

## SW5003 Chalk Quarry With Derelict Building's For Filming

Approximately 100 acres with approximately 15 acres at bottom of quarry. Numerous derelict buildings are located at chalk pit. Both sites benefit from being fairly isolated and enclosed. No facilities onsite.

## Chalk Quarry With Derelict Building's For Filming

Approximately 100 acres with approximately 15 acres at bottom of quarry. Numerous derelict buildings are located at chalk pit. Both sites benefit from being fairly isolated and enclosed. No facilities onsite.

Location: Wiltshire, United Kingdom

Within the M25: No

Categories: Quarries | Disused & Empty Property