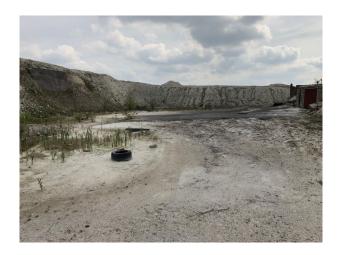

## SW5003 Chalk Quarry With Derelict Building's For Filming

Approximately 100 acres with approximately 15 acres at bottom of quarry. Numerous derelict buildings are located at chalk pit. Both sites benefit from being fairly isolated and enclosed. No facilities onsite.

## Chalk Quarry With Derelict Building's For Filming

Approximately 100 acres with approximately 15 acres at bottom of quarry. Numerous derelict buildings are located at chalk pit. Both sites benefit from being fairly isolated and enclosed. No facilities onsite.

Location: Wiltshire, United Kingdom

Within the M25: No

Categories: Quarries | Disused & Empty Property