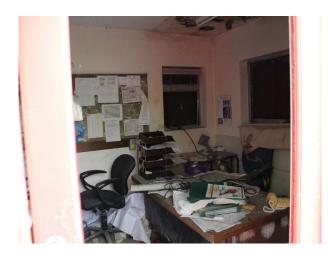

## SW5003 Chalk Quarry With Derelict Building's For Filming

Approximately 100 acres with approximately 15 acres at bottom of quarry. Numerous derelict buildings are located at chalk pit. Both sites benefit from being fairly isolated and enclosed. No facilities onsite.

## Chalk Quarry With Derelict Building's For Filming

Approximately 100 acres with approximately 15 acres at bottom of quarry. Numerous derelict buildings are located at chalk pit. Both sites benefit from being fairly isolated and enclosed. No facilities onsite.