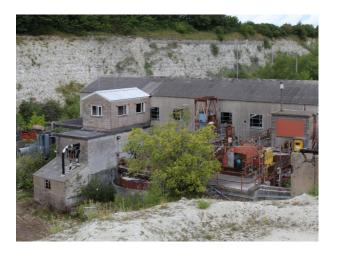

## SW5003 Chalk Quarry With Derelict Building's For Filming

Approximately 100 acres with approximately 15 acres at bottom of quarry. Numerous derelict buildings are located at chalk pit. Both sites benefit from being fairly isolated and enclosed. No facilities onsite.

## Chalk Quarry With Derelict Building's For Filming

Approximately 100 acres with approximately 15 acres at bottom of quarry. Numerous derelict buildings are located at chalk pit. Both sites benefit from being fairly isolated and enclosed. No facilities onsite.