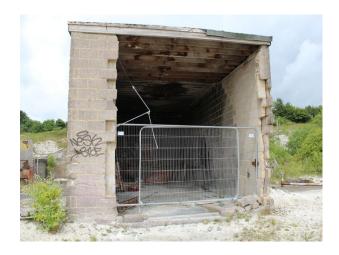

## SW5003 Chalk Quarry With Derelict Building's For Filming

Approximately 100 acres with approximately 15 acres at bottom of quarry. Numerous derelict buildings are located at chalk pit. Both sites benefit from being fairly isolated and enclosed. No facilities onsite.

## Chalk Quarry With Derelict Building's For Filming

Approximately 100 acres with approximately 15 acres at bottom of quarry. Numerous derelict buildings are located at chalk pit. Both sites benefit from being fairly isolated and enclosed. No facilities onsite.