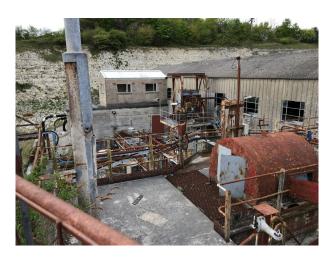

## SW5003 Chalk Quarry With Derelict Building's For Filming

Approximately 100 acres with approximately 15 acres at bottom of quarry. Numerous derelict buildings are located at chalk pit. Both sites benefit from being fairly isolated and enclosed. No facilities onsite.

## Chalk Quarry With Derelict Building's For Filming

Approximately 100 acres with approximately 15 acres at bottom of quarry. Numerous derelict buildings are located at chalk pit. Both sites benefit from being fairly isolated and enclosed. No facilities onsite.