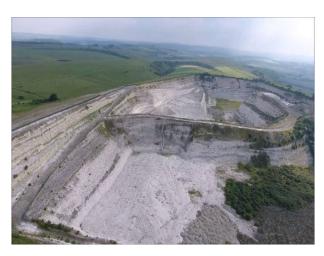

## SW5003 Chalk Quarry With Derelict Building's For Filming

Approximately 100 acres with approximately 15 acres at bottom of quarry. Numerous derelict buildings are located at chalk pit. Both sites benefit from being fairly isolated and enclosed. No facilities onsite.

## Chalk Quarry With Derelict Building's For Filming

Approximately 100 acres with approximately 15 acres at bottom of quarry. Numerous derelict buildings are located at chalk pit. Both sites benefit from being fairly isolated and enclosed. No facilities onsite.

Location: Wiltshire, United Kingdom

Within the M25: No

Categories: Quarries | Disused & Empty Property