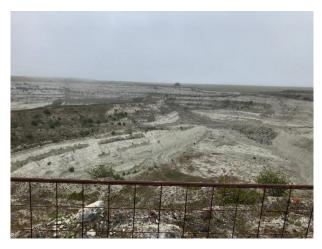

## SW5003 Chalk Quarry With Derelict Building's For Filming

Approximately 100 acres with approximately 15 acres at bottom of quarry. Numerous derelict buildings are located at chalk pit. Both sites benefit from being fairly isolated and enclosed. No facilities onsite.

## Chalk Quarry With Derelict Building's For Filming

Approximately 100 acres with approximately 15 acres at bottom of quarry. Numerous derelict buildings are located at chalk pit. Both sites benefit from being fairly isolated and enclosed. No facilities onsite.