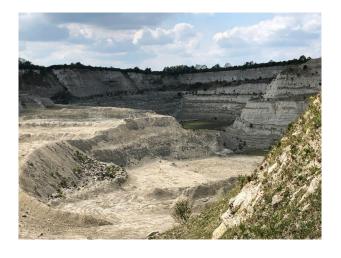

## SW5003 Chalk Quarry With Derelict Building's For Filming

Approximately 100 acres with approximately 15 acres at bottom of quarry. Numerous derelict buildings are located at chalk pit. Both sites benefit from being fairly isolated and enclosed. No facilities onsite.

## Chalk Quarry With Derelict Building's For Filming

Approximately 100 acres with approximately 15 acres at bottom of quarry. Numerous derelict buildings are located at chalk pit. Both sites benefit from being fairly isolated and enclosed. No facilities onsite.

Location: Wiltshire, United Kingdom

Within the M25: No

Categories: Quarries | Disused & Empty Property