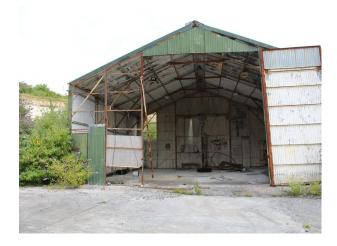

## SW5003 Chalk Quarry With Derelict Building's For Filming

Approximately 100 acres with approximately 15 acres at bottom of quarry. Numerous derelict buildings are located at chalk pit. Both sites benefit from being fairly isolated and enclosed. No facilities onsite.

## Chalk Quarry With Derelict Building's For Filming

Approximately 100 acres with approximately 15 acres at bottom of quarry. Numerous derelict buildings are located at chalk pit. Both sites benefit from being fairly isolated and enclosed. No facilities onsite.