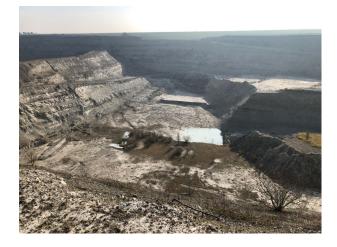

## SW5003 Chalk Quarry With Derelict Building's For Filming

Approximately 100 acres with approximately 15 acres at bottom of quarry. Numerous derelict buildings are located at chalk pit. Both sites benefit from being fairly isolated and enclosed. No facilities onsite.

## Chalk Quarry With Derelict Building's For Filming

Approximately 100 acres with approximately 15 acres at bottom of quarry. Numerous derelict buildings are located at chalk pit. Both sites benefit from being fairly isolated and enclosed. No facilities onsite.