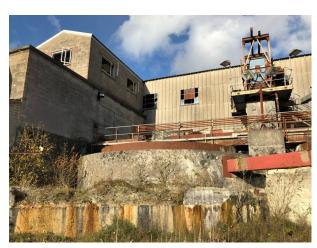

## SW5003 Chalk Quarry With Derelict Building's For Filming

Approximately 100 acres with approximately 15 acres at bottom of quarry. Numerous derelict buildings are located at chalk pit. Both sites benefit from being fairly isolated and enclosed. No facilities onsite.

## Chalk Quarry With Derelict Building's For Filming

Approximately 100 acres with approximately 15 acres at bottom of quarry. Numerous derelict buildings are located at chalk pit. Both sites benefit from being fairly isolated and enclosed. No facilities onsite.