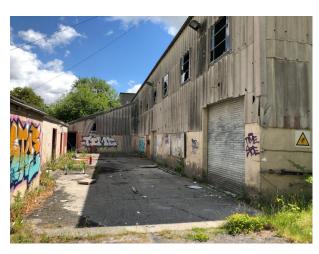

## SW5003 Chalk Quarry With Derelict Building's For Filming

Approximately 100 acres with approximately 15 acres at bottom of quarry. Numerous derelict buildings are located at chalk pit. Both sites benefit from being fairly isolated and enclosed. No facilities onsite.

## Chalk Quarry With Derelict Building's For Filming

Approximately 100 acres with approximately 15 acres at bottom of quarry. Numerous derelict buildings are located at chalk pit. Both sites benefit from being fairly isolated and enclosed. No facilities onsite.