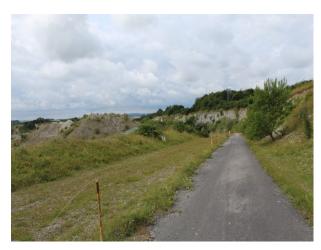

## SW5003 Chalk Quarry With Derelict Building's For Filming

Approximately 100 acres with approximately 15 acres at bottom of quarry. Numerous derelict buildings are located at chalk pit. Both sites benefit from being fairly isolated and enclosed. No facilities onsite.

## Chalk Quarry With Derelict Building's For Filming

Approximately 100 acres with approximately 15 acres at bottom of quarry. Numerous derelict buildings are located at chalk pit. Both sites benefit from being fairly isolated and enclosed. No facilities onsite.