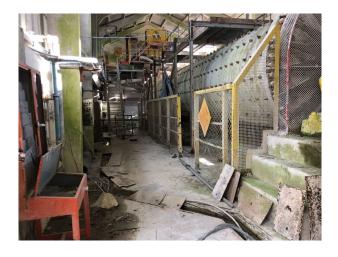

## SW5003 Chalk Quarry With Derelict Building's For Filming

Approximately 100 acres with approximately 15 acres at bottom of quarry. Numerous derelict buildings are located at chalk pit. Both sites benefit from being fairly isolated and enclosed. No facilities onsite.

## Chalk Quarry With Derelict Building's For Filming

Approximately 100 acres with approximately 15 acres at bottom of quarry. Numerous derelict buildings are located at chalk pit. Both sites benefit from being fairly isolated and enclosed. No facilities onsite.