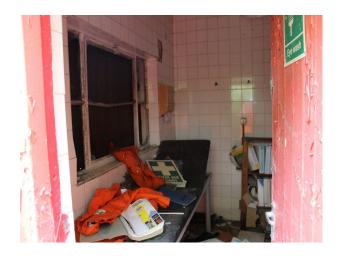

## SW5003 Chalk Quarry With Derelict Building's For Filming

Approximately 100 acres with approximately 15 acres at bottom of quarry. Numerous derelict buildings are located at chalk pit. Both sites benefit from being fairly isolated and enclosed. No facilities onsite.

## Chalk Quarry With Derelict Building's For Filming

Approximately 100 acres with approximately 15 acres at bottom of quarry. Numerous derelict buildings are located at chalk pit. Both sites benefit from being fairly isolated and enclosed. No facilities onsite.