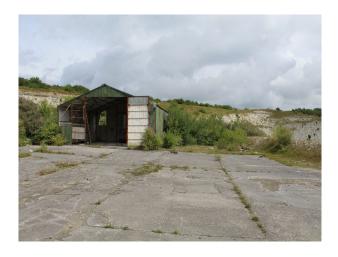

## SW5003 Chalk Quarry With Derelict Building's For Filming

Approximately 100 acres with approximately 15 acres at bottom of quarry. Numerous derelict buildings are located at chalk pit. Both sites benefit from being fairly isolated and enclosed. No facilities onsite.

## Chalk Quarry With Derelict Building's For Filming

Approximately 100 acres with approximately 15 acres at bottom of quarry. Numerous derelict buildings are located at chalk pit. Both sites benefit from being fairly isolated and enclosed. No facilities onsite.