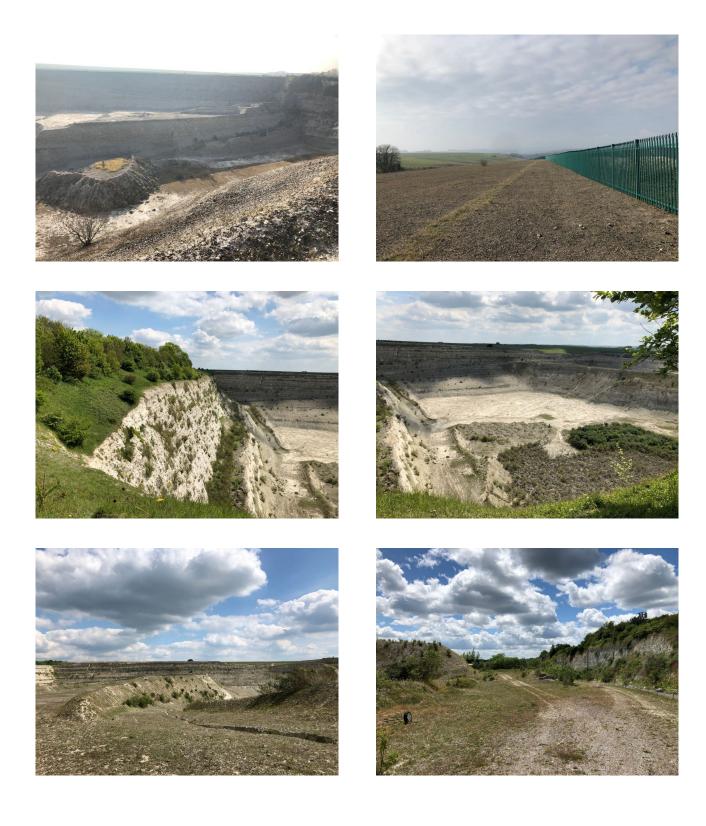

## SW5003 Chalk Quarry With Derelict Building's For Filming

Approximately 100 acres with approximately 15 acres at bottom of quarry. Numerous derelict buildings are located at chalk pit. Both sites benefit from being fairly isolated and enclosed. No facilities onsite.

## Chalk Quarry With Derelict Building's For Filming

Approximately 100 acres with approximately 15 acres at bottom of quarry. Numerous derelict buildings are located at chalk pit. Both sites benefit from being fairly isolated and enclosed. No facilities onsite.

Location: Wiltshire, United Kingdom

Within the M25: No

Categories: Quarries | Disused & Empty Property