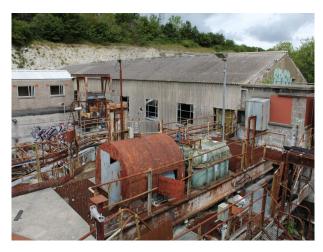

## SW5003 Chalk Quarry With Derelict Building's For Filming

Approximately 100 acres with approximately 15 acres at bottom of quarry. Numerous derelict buildings are located at chalk pit. Both sites benefit from being fairly isolated and enclosed. No facilities onsite.

## Chalk Quarry With Derelict Building's For Filming

Approximately 100 acres with approximately 15 acres at bottom of quarry. Numerous derelict buildings are located at chalk pit. Both sites benefit from being fairly isolated and enclosed. No facilities onsite.