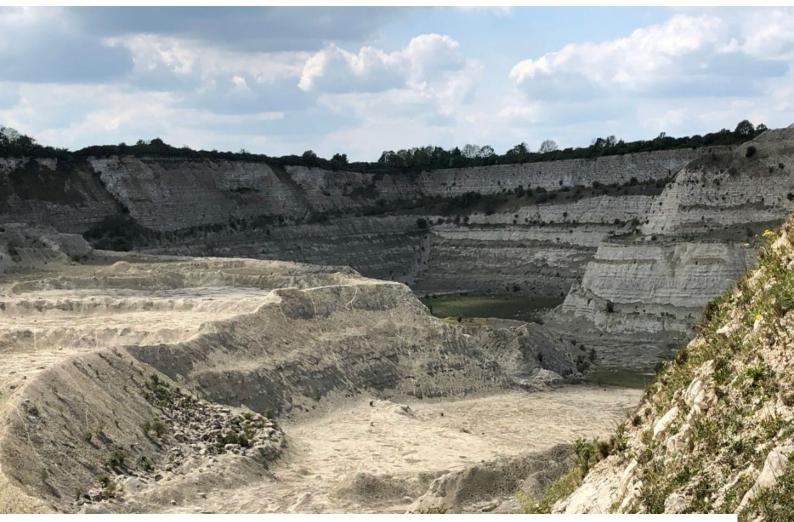

## SW5003 Chalk Quarry With Derelict Building's For Filming

Approximately 100 acres with approximately 15 acres at bottom of quarry. Numerous derelict buildings are located at chalk pit. Both sites benefit from being fairly isolated and enclosed. No facilities onsite.

## Chalk Quarry With Derelict Building's For Filming

Approximately 100 acres with approximately 15 acres at bottom of quarry. Numerous derelict buildings are located at chalk pit. Both sites benefit from being fairly isolated and enclosed. No facilities onsite.

Location: Wiltshire, United Kingdom

Within the M25: No

Categories: Quarries | Disused & Empty Property