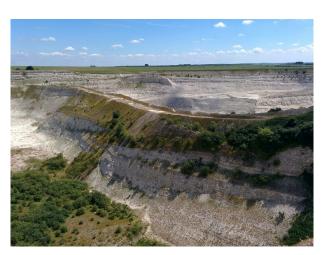

## SW5003 Chalk Quarry With Derelict Building's For Filming

Approximately 100 acres with approximately 15 acres at bottom of quarry. Numerous derelict buildings are located at chalk pit. Both sites benefit from being fairly isolated and enclosed. No facilities onsite.

## Chalk Quarry With Derelict Building's For Filming

Approximately 100 acres with approximately 15 acres at bottom of quarry. Numerous derelict buildings are located at chalk pit. Both sites benefit from being fairly isolated and enclosed. No facilities onsite.