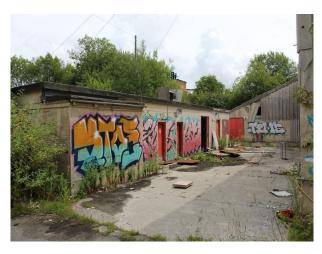

## SW5003 Chalk Quarry With Derelict Building's For Filming

Approximately 100 acres with approximately 15 acres at bottom of quarry. Numerous derelict buildings are located at chalk pit. Both sites benefit from being fairly isolated and enclosed. No facilities onsite.

## Chalk Quarry With Derelict Building's For Filming

Approximately 100 acres with approximately 15 acres at bottom of quarry. Numerous derelict buildings are located at chalk pit. Both sites benefit from being fairly isolated and enclosed. No facilities onsite.