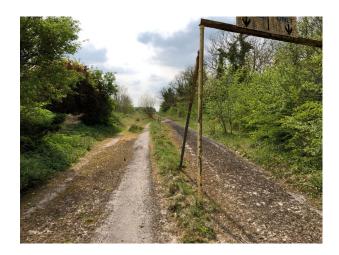

## SW5003 Chalk Quarry With Derelict Building's For Filming

Approximately 100 acres with approximately 15 acres at bottom of quarry. Numerous derelict buildings are located at chalk pit. Both sites benefit from being fairly isolated and enclosed. No facilities onsite.

## Chalk Quarry With Derelict Building's For Filming

Approximately 100 acres with approximately 15 acres at bottom of quarry. Numerous derelict buildings are located at chalk pit. Both sites benefit from being fairly isolated and enclosed. No facilities onsite.

Location: Wiltshire, United Kingdom

Within the M25: No

Categories: Quarries | Disused & Empty Property