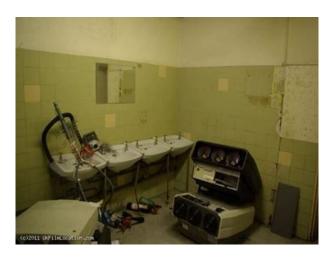

**N1044 Changing Room Film Location** 

Changing room and communal toilet available for filming and photo shoots

## **Changing Room Film Location**

Changing room and communal toilet available for filming and photo shoots  $% \left\{ 1,2,\ldots,n\right\}$ 

Location: West Yorkshire, United Kingdom

Within the M25: No

Categories: Community Centres & Clubs | Disused & Empty Property

## Interior

Property Features Include:

- Disused changing rooms and toilet block
- Green and yellow tiled walls
- Yellow walls
- Red walls