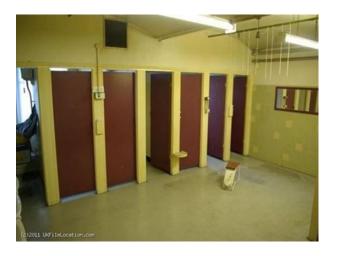

**N1044 Changing Room Film Location** 

Changing room and communal toilet available for filming and photo shoots

## **Changing Room Film Location**

Changing room and communal toilet available for filming and photo shoots  $% \left\{ 1,2,\ldots,n\right\}$ 

Location: West Yorkshire, United Kingdom

Within the M25: No

Categories: Community Centres & Clubs | Disused & Empty Property

## Interior

Property Features Include:

- Disused changing rooms and toilet block
- Green and yellow tiled walls
- Yellow walls
- Red walls