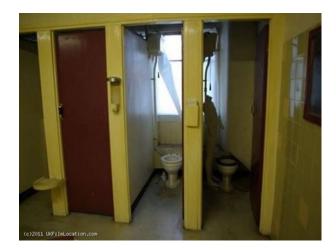

**N1044 Changing Room Film Location** 

Changing room and communal toilet available for filming and photo shoots

## **Changing Room Film Location**

Changing room and communal toilet available for filming and photo shoots  $% \left\{ 1,2,\ldots,n\right\}$ 

Location: West Yorkshire, United Kingdom

Within the M25: No

Categories: Community Centres & Clubs | Disused & Empty Property

## Interior

Property Features Include:

- Disused changing rooms and toilet block
- Green and yellow tiled walls
- Yellow walls
- Red walls