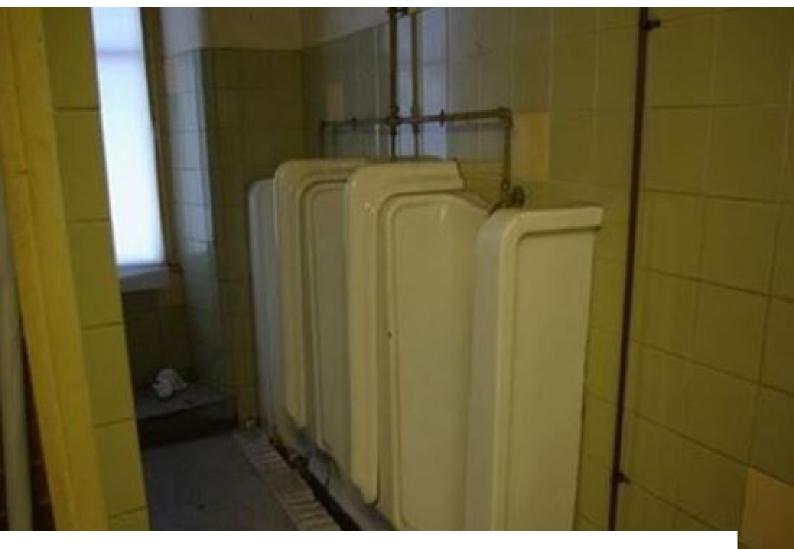

**N1044 Changing Room Film Location** 

Changing room and communal toilet available for filming and photo shoots

## **Changing Room Film Location**

Changing room and communal toilet available for filming and photo shoots  $% \left\{ 1,2,\ldots,n\right\}$ 

Location: West Yorkshire, United Kingdom

Within the M25: No

Categories: Community Centres & Clubs | Disused & Empty Property

## Interior

Property Features Include:

- Disused changing rooms and toilet block
- Green and yellow tiled walls
- Yellow walls
- Red walls