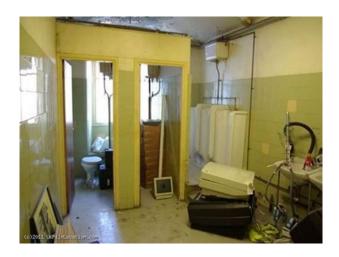

**N1044 Changing Room Film Location** 

Changing room and communal toilet available for filming and photo shoots

## **Changing Room Film Location**

Changing room and communal toilet available for filming and photo shoots  $% \left\{ 1,2,\ldots,n\right\}$ 

Location: West Yorkshire, United Kingdom

Within the M25: No

Categories: Community Centres & Clubs | Disused & Empty Property

## Interior

Property Features Include:

- Disused changing rooms and toilet block
- Green and yellow tiled walls
- Yellow walls
- Red walls