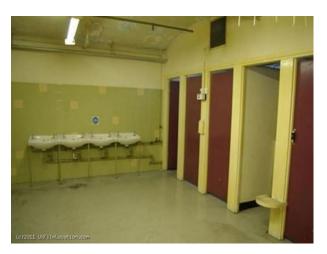

## Interior

Property Features Include:

- Disused changing rooms and toilet block
- Green and yellow tiled walls
- Yellow walls
- Red walls