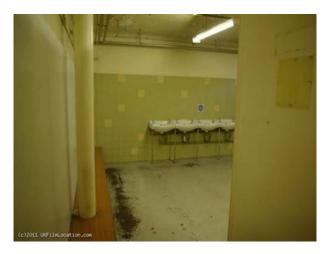

**N1044 Changing Room Film Location** 

Changing room and communal toilet available for filming and photo shoots

## **Changing Room Film Location**

Changing room and communal toilet available for filming and photo shoots  $% \left\{ 1,2,\ldots,n\right\}$ 

Location: West Yorkshire, United Kingdom

Within the M25: No

Categories: Community Centres & Clubs | Disused & Empty Property

## Interior

Property Features Include:

- Disused changing rooms and toilet block
- Green and yellow tiled walls
- Yellow walls
- Red walls