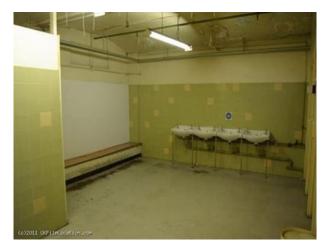

## Interior

Property Features Include:

- Disused changing rooms and toilet block
- Green and yellow tiled walls
- Yellow walls
- Red walls