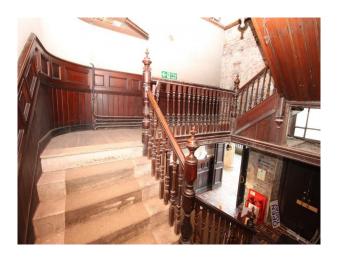

# WM3191 Chapel With Distressed Interior Perfect For Video & Stills

Fantastic two-tiered Chapel with distressed walls, rooms for production and dressing, but making amazing location for filming!

# Chapel With Distressed Interior Perfect For Video & Stills

Fantastic two-tiered Chapel with distressed walls, rooms for production and dressing, but making amazing location for filming!

Location: Staffordshire, United Kingdom Within the M25: No Categories: Churches, Halls & Cemeteries

## Interior

Fantastic two-tiered Chapel with distressed walls, rooms for production and dressing, but making amazing location for filming!