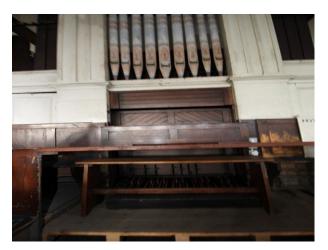

# WM3191 Chapel With Distressed Interior Perfect For Video & Stills

Fantastic two-tiered Chapel with distressed walls, rooms for production and dressing, but making amazing location for filming!

# Chapel With Distressed Interior Perfect For Video & Stills

Fantastic two-tiered Chapel with distressed walls, rooms for production and dressing, but making amazing location for filming!

Location: Staffordshire, United Kingdom Within the M25: No Categories: Churches, Halls & Cemeteries

## Interior

Fantastic two-tiered Chapel with distressed walls, rooms for production and dressing, but making amazing location for filming!