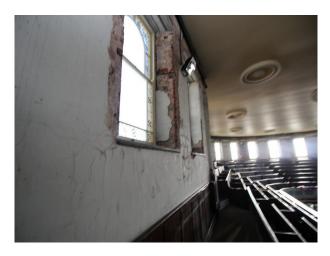

# WM3191 Chapel With Distressed Interior Perfect For Video & Stills

Fantastic two-tiered Chapel with distressed walls, rooms for production and dressing, but making amazing location for filming!

## Interior

Fantastic two-tiered Chapel with distressed walls, rooms for production and dressing, but making amazing location for filming!