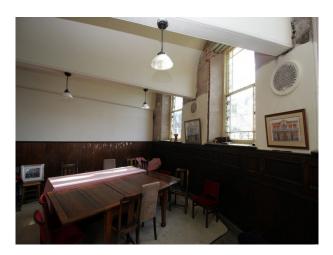

# WM3191 Chapel With Distressed Interior Perfect For Video & Stills

Fantastic two-tiered Chapel with distressed walls, rooms for production and dressing, but making amazing location for filming!

# Chapel With Distressed Interior Perfect For Video & Stills

Fantastic two-tiered Chapel with distressed walls, rooms for production and dressing, but making amazing location for filming!

Location: Staffordshire, United Kingdom Within the M25: No Categories: Churches, Halls & Cemeteries

## Interior

Fantastic two-tiered Chapel with distressed walls, rooms for production and dressing, but making amazing location for filming!