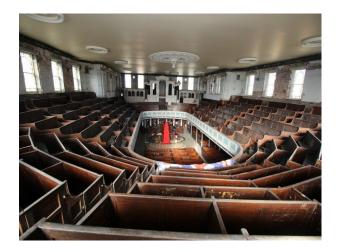

# WM3191 Chapel With Distressed Interior Perfect For Video & Stills

Fantastic two-tiered Chapel with distressed walls, rooms for production and dressing, but making amazing location for filming!

# Chapel With Distressed Interior Perfect For Video & Stills

Fantastic two-tiered Chapel with distressed walls, rooms for production and dressing, but making amazing location for filming!

Location: Staffordshire, United Kingdom Within the M25: No Categories: Churches, Halls & Cemeteries

## Interior

Fantastic two-tiered Chapel with distressed walls, rooms for production and dressing, but making amazing location for filming!