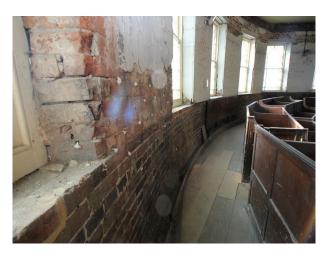

# WM3191 Chapel With Distressed Interior Perfect For Video & Stills

Fantastic two-tiered Chapel with distressed walls, rooms for production and dressing, but making amazing location for filming!

# Chapel With Distressed Interior Perfect For Video & Stills

Fantastic two-tiered Chapel with distressed walls, rooms for production and dressing, but making amazing location for filming!

Location: Staffordshire, United Kingdom Within the M25: No Categories: Churches, Halls & Cemeteries

## Interior

Fantastic two-tiered Chapel with distressed walls, rooms for production and dressing, but making amazing location for filming!