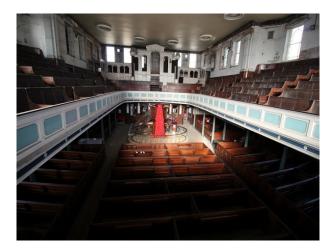

# WM3191 Chapel With Distressed Interior Perfect For Video & Stills

Fantastic two-tiered Chapel with distressed walls, rooms for production and dressing, but making amazing location for filming!

# Chapel With Distressed Interior Perfect For Video & Stills

Fantastic two-tiered Chapel with distressed walls, rooms for production and dressing, but making amazing location for filming!

Location: Staffordshire, United Kingdom Within the M25: No Categories: Churches, Halls & Cemeteries

## Interior

Fantastic two-tiered Chapel with distressed walls, rooms for production and dressing, but making amazing location for filming!