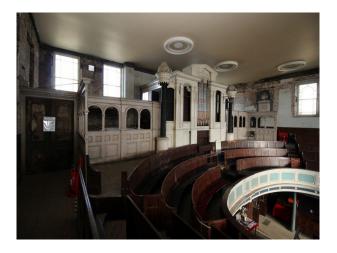

# WM3191 Chapel With Distressed Interior Perfect For Video & Stills

Fantastic two-tiered Chapel with distressed walls, rooms for production and dressing, but making amazing location for filming!

# Chapel With Distressed Interior Perfect For Video & Stills

Fantastic two-tiered Chapel with distressed walls, rooms for production and dressing, but making amazing location for filming!

Location: Staffordshire, United Kingdom Within the M25: No Categories: Churches, Halls & Cemeteries

## Interior

Fantastic two-tiered Chapel with distressed walls, rooms for production and dressing, but making amazing location for filming!