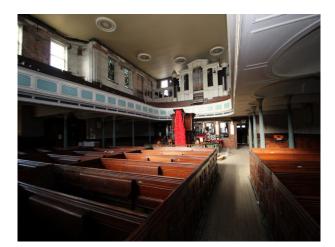

# WM3191 Chapel With Distressed Interior Perfect For Video & Stills

Fantastic two-tiered Chapel with distressed walls, rooms for production and dressing, but making amazing location for filming!

# Chapel With Distressed Interior Perfect For Video & Stills

Fantastic two-tiered Chapel with distressed walls, rooms for production and dressing, but making amazing location for filming!

Location: Staffordshire, United Kingdom Within the M25: No Categories: Churches, Halls & Cemeteries

## Interior

Fantastic two-tiered Chapel with distressed walls, rooms for production and dressing, but making amazing location for filming!