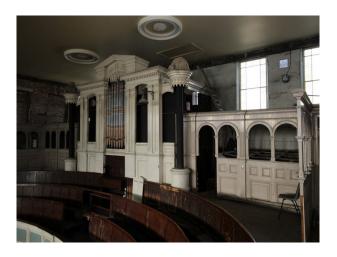

# WM3191 Chapel With Distressed Interior Perfect For Video & Stills

Fantastic two-tiered Chapel with distressed walls, rooms for production and dressing, but making amazing location for filming!

# Chapel With Distressed Interior Perfect For Video & Stills

Fantastic two-tiered Chapel with distressed walls, rooms for production and dressing, but making amazing location for filming!

Location: Staffordshire, United Kingdom Within the M25: No Categories: Churches, Halls & Cemeteries

## Interior

Fantastic two-tiered Chapel with distressed walls, rooms for production and dressing, but making amazing location for filming!