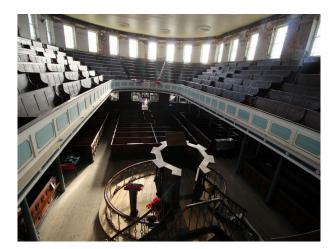

# WM3191 Chapel With Distressed Interior Perfect For Video & Stills

Fantastic two-tiered Chapel with distressed walls, rooms for production and dressing, but making amazing location for filming!

# Chapel With Distressed Interior Perfect For Video & Stills

Fantastic two-tiered Chapel with distressed walls, rooms for production and dressing, but making amazing location for filming!

Location: Staffordshire, United Kingdom Within the M25: No Categories: Churches, Halls & Cemeteries

## Interior

Fantastic two-tiered Chapel with distressed walls, rooms for production and dressing, but making amazing location for filming!