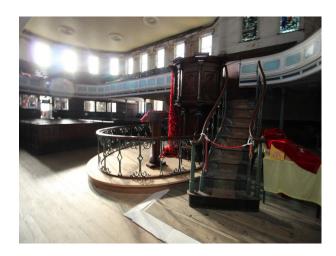

# WM3191 Chapel With Distressed Interior Perfect For Video & Stills

Fantastic two-tiered Chapel with distressed walls, rooms for production and dressing, but making amazing location for filming!

# Chapel With Distressed Interior Perfect For Video & Stills

Fantastic two-tiered Chapel with distressed walls, rooms for production and dressing, but making amazing location for filming!

Location: Staffordshire, United Kingdom Within the M25: No Categories: Churches, Halls & Cemeteries

## Interior

Fantastic two-tiered Chapel with distressed walls, rooms for production and dressing, but making amazing location for filming!