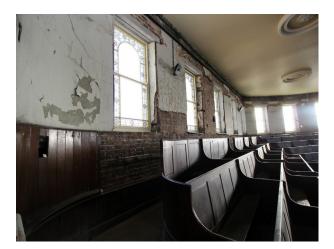

# WM3191 Chapel With Distressed Interior Perfect For Video & Stills

Fantastic two-tiered Chapel with distressed walls, rooms for production and dressing, but making amazing location for filming!

# Chapel With Distressed Interior Perfect For Video & Stills

Fantastic two-tiered Chapel with distressed walls, rooms for production and dressing, but making amazing location for filming!

Location: Staffordshire, United Kingdom Within the M25: No Categories: Churches, Halls & Cemeteries

## Interior

Fantastic two-tiered Chapel with distressed walls, rooms for production and dressing, but making amazing location for filming!