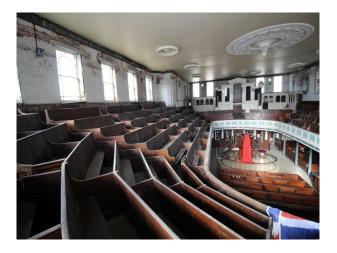

# WM3191 Chapel With Distressed Interior Perfect For Video & Stills

Fantastic two-tiered Chapel with distressed walls, rooms for production and dressing, but making amazing location for filming!

# Chapel With Distressed Interior Perfect For Video & Stills

Fantastic two-tiered Chapel with distressed walls, rooms for production and dressing, but making amazing location for filming!

Location: Staffordshire, United Kingdom Within the M25: No Categories: Churches, Halls & Cemeteries

## Interior

Fantastic two-tiered Chapel with distressed walls, rooms for production and dressing, but making amazing location for filming!