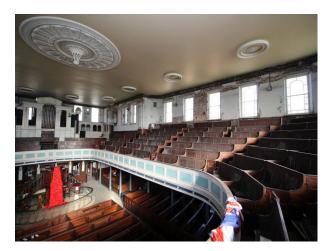

# WM3191 Chapel With Distressed Interior Perfect For Video & Stills

Fantastic two-tiered Chapel with distressed walls, rooms for production and dressing, but making amazing location for filming!

## Interior

Fantastic two-tiered Chapel with distressed walls, rooms for production and dressing, but making amazing location for filming!