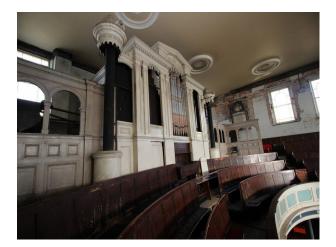

# WM3191 Chapel With Distressed Interior Perfect For Video & Stills

Fantastic two-tiered Chapel with distressed walls, rooms for production and dressing, but making amazing location for filming!

# Chapel With Distressed Interior Perfect For Video & Stills

Fantastic two-tiered Chapel with distressed walls, rooms for production and dressing, but making amazing location for filming!

Location: Staffordshire, United Kingdom Within the M25: No Categories: Churches, Halls & Cemeteries

## Interior

Fantastic two-tiered Chapel with distressed walls, rooms for production and dressing, but making amazing location for filming!