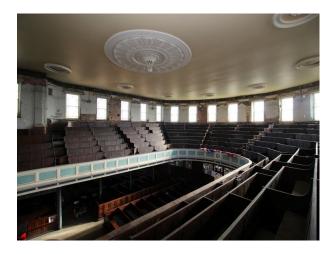

# WM3191 Chapel With Distressed Interior Perfect For Video & Stills

Fantastic two-tiered Chapel with distressed walls, rooms for production and dressing, but making amazing location for filming!

# Chapel With Distressed Interior Perfect For Video & Stills

Fantastic two-tiered Chapel with distressed walls, rooms for production and dressing, but making amazing location for filming!

Location: Staffordshire, United Kingdom Within the M25: No Categories: Churches, Halls & Cemeteries

## Interior

Fantastic two-tiered Chapel with distressed walls, rooms for production and dressing, but making amazing location for filming!