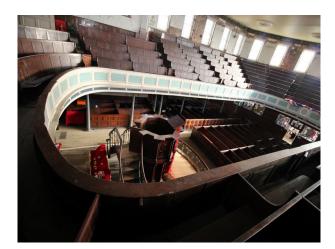

# WM3191 Chapel With Distressed Interior Perfect For Video & Stills

Fantastic two-tiered Chapel with distressed walls, rooms for production and dressing, but making amazing location for filming!

# Chapel With Distressed Interior Perfect For Video & Stills

Fantastic two-tiered Chapel with distressed walls, rooms for production and dressing, but making amazing location for filming!

Location: Staffordshire, United Kingdom Within the M25: No Categories: Churches, Halls & Cemeteries

## Interior

Fantastic two-tiered Chapel with distressed walls, rooms for production and dressing, but making amazing location for filming!