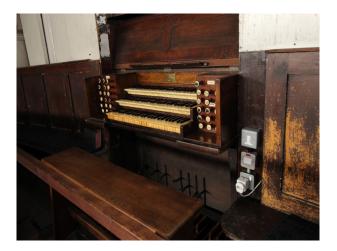

# WM3191 Chapel With Distressed Interior Perfect For Video & Stills

Fantastic two-tiered Chapel with distressed walls, rooms for production and dressing, but making amazing location for filming!

# Chapel With Distressed Interior Perfect For Video & Stills

Fantastic two-tiered Chapel with distressed walls, rooms for production and dressing, but making amazing location for filming!

Location: Staffordshire, United Kingdom Within the M25: No Categories: Churches, Halls & Cemeteries

## Interior

Fantastic two-tiered Chapel with distressed walls, rooms for production and dressing, but making amazing location for filming!