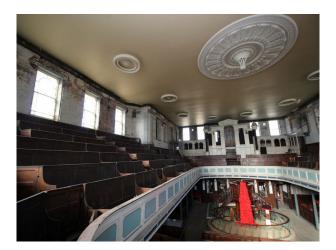

# WM3191 Chapel With Distressed Interior Perfect For Video & Stills

Fantastic two-tiered Chapel with distressed walls, rooms for production and dressing, but making amazing location for filming!

## Interior

Fantastic two-tiered Chapel with distressed walls, rooms for production and dressing, but making amazing location for filming!