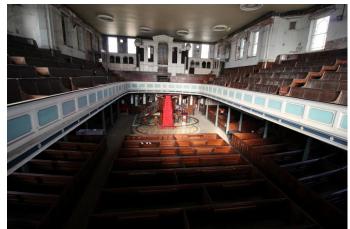

# WM3191 Chapel With Distressed Interior Perfect For Video & Stills

Fantastic two-tiered Chapel with distressed walls, rooms for production and dressing, but making amazing location for filming!

# Chapel With Distressed Interior Perfect For Video & Stills

Fantastic two-tiered Chapel with distressed walls, rooms for production and dressing, but making amazing location for filming!

Location: Staffordshire, United Kingdom Within the M25: No Categories: Churches, Halls & Cemeteries

## Interior

Fantastic two-tiered Chapel with distressed walls, rooms for production and dressing, but making amazing location for filming!