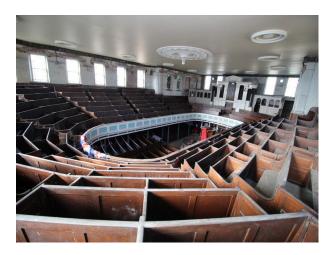

# WM3191 Chapel With Distressed Interior Perfect For Video & Stills

Fantastic two-tiered Chapel with distressed walls, rooms for production and dressing, but making amazing location for filming!

# Chapel With Distressed Interior Perfect For Video & Stills

Fantastic two-tiered Chapel with distressed walls, rooms for production and dressing, but making amazing location for filming!

Location: Staffordshire, United Kingdom Within the M25: No Categories: Churches, Halls & Cemeteries

## Interior

Fantastic two-tiered Chapel with distressed walls, rooms for production and dressing, but making amazing location for filming!