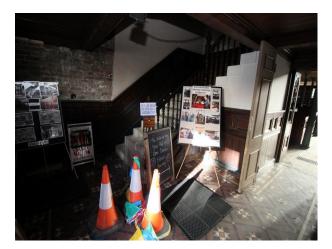

# WM3191 Chapel With Distressed Interior Perfect For Video & Stills

Fantastic two-tiered Chapel with distressed walls, rooms for production and dressing, but making amazing location for filming!

# Chapel With Distressed Interior Perfect For Video & Stills

Fantastic two-tiered Chapel with distressed walls, rooms for production and dressing, but making amazing location for filming!

Location: Staffordshire, United Kingdom Within the M25: No Categories: Churches, Halls & Cemeteries

## Interior

Fantastic two-tiered Chapel with distressed walls, rooms for production and dressing, but making amazing location for filming!