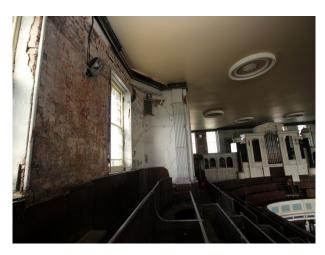

# WM3191 Chapel With Distressed Interior Perfect For Video & Stills

Fantastic two-tiered Chapel with distressed walls, rooms for production and dressing, but making amazing location for filming!

## Interior

Fantastic two-tiered Chapel with distressed walls, rooms for production and dressing, but making amazing location for filming!