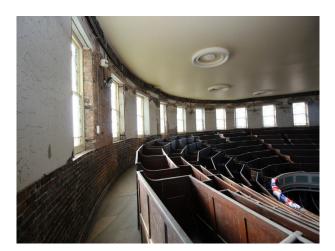

# WM3191 Chapel With Distressed Interior Perfect For Video & Stills

Fantastic two-tiered Chapel with distressed walls, rooms for production and dressing, but making amazing location for filming!

# Chapel With Distressed Interior Perfect For Video & Stills

Fantastic two-tiered Chapel with distressed walls, rooms for production and dressing, but making amazing location for filming!

Location: Staffordshire, United Kingdom Within the M25: No Categories: Churches, Halls & Cemeteries

## Interior

Fantastic two-tiered Chapel with distressed walls, rooms for production and dressing, but making amazing location for filming!