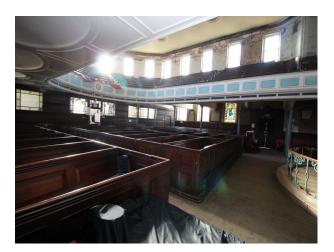

# WM3191 Chapel With Distressed Interior Perfect For Video & Stills

Fantastic two-tiered Chapel with distressed walls, rooms for production and dressing, but making amazing location for filming!

# Chapel With Distressed Interior Perfect For Video & Stills

Fantastic two-tiered Chapel with distressed walls, rooms for production and dressing, but making amazing location for filming!

Location: Staffordshire, United Kingdom Within the M25: No Categories: Churches, Halls & Cemeteries

## Interior

Fantastic two-tiered Chapel with distressed walls, rooms for production and dressing, but making amazing location for filming!