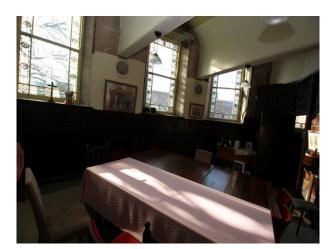

# WM3191 Chapel With Distressed Interior Perfect For Video & Stills

Fantastic two-tiered Chapel with distressed walls, rooms for production and dressing, but making amazing location for filming!

# Chapel With Distressed Interior Perfect For Video & Stills

Fantastic two-tiered Chapel with distressed walls, rooms for production and dressing, but making amazing location for filming!

Location: Staffordshire, United Kingdom Within the M25: No Categories: Churches, Halls & Cemeteries

## Interior

Fantastic two-tiered Chapel with distressed walls, rooms for production and dressing, but making amazing location for filming!