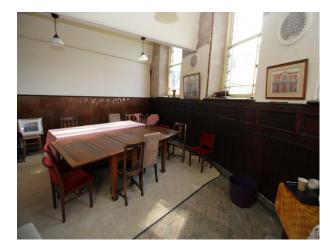

# WM3191 Chapel With Distressed Interior Perfect For Video & Stills

Fantastic two-tiered Chapel with distressed walls, rooms for production and dressing, but making amazing location for filming!

# Chapel With Distressed Interior Perfect For Video & Stills

Fantastic two-tiered Chapel with distressed walls, rooms for production and dressing, but making amazing location for filming!

Location: Staffordshire, United Kingdom Within the M25: No Categories: Churches, Halls & Cemeteries

## Interior

Fantastic two-tiered Chapel with distressed walls, rooms for production and dressing, but making amazing location for filming!