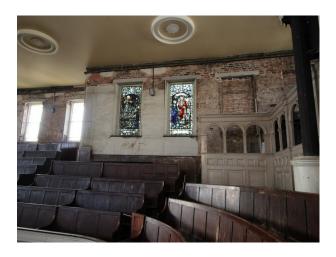

# WM3191 Chapel With Distressed Interior Perfect For Video & Stills

Fantastic two-tiered Chapel with distressed walls, rooms for production and dressing, but making amazing location for filming!

# Chapel With Distressed Interior Perfect For Video & Stills

Fantastic two-tiered Chapel with distressed walls, rooms for production and dressing, but making amazing location for filming!

Location: Staffordshire, United Kingdom Within the M25: No Categories: Churches, Halls & Cemeteries

## Interior

Fantastic two-tiered Chapel with distressed walls, rooms for production and dressing, but making amazing location for filming!

• Stained Glass Windows