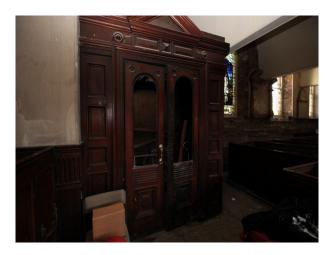

# WM3191 Chapel With Distressed Interior Perfect For Video & Stills

Fantastic two-tiered Chapel with distressed walls, rooms for production and dressing, but making amazing location for filming!

# Chapel With Distressed Interior Perfect For Video & Stills

Fantastic two-tiered Chapel with distressed walls, rooms for production and dressing, but making amazing location for filming!

Location: Staffordshire, United Kingdom Within the M25: No Categories: Churches, Halls & Cemeteries

## Interior

Fantastic two-tiered Chapel with distressed walls, rooms for production and dressing, but making amazing location for filming!