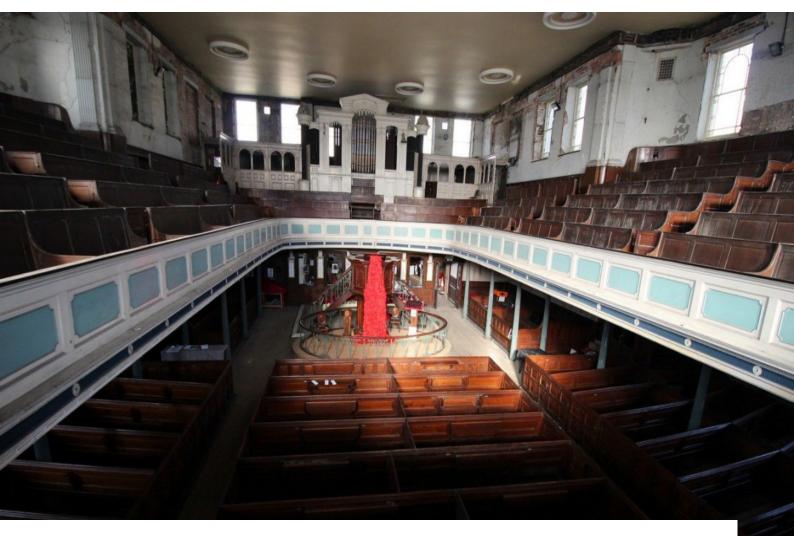

# WM3191 Chapel With Distressed Interior Perfect For Video & Stills

Fantastic two-tiered Chapel with distressed walls, rooms for production and dressing, but making amazing location for filming!

# Chapel With Distressed Interior Perfect For Video & Stills

Fantastic two-tiered Chapel with distressed walls, rooms for production and dressing, but making amazing location for filming!

Location: Staffordshire, United Kingdom Within the M25: No Categories: Churches, Halls & Cemeteries

## Interior

Fantastic two-tiered Chapel with distressed walls, rooms for production and dressing, but making amazing location for filming!