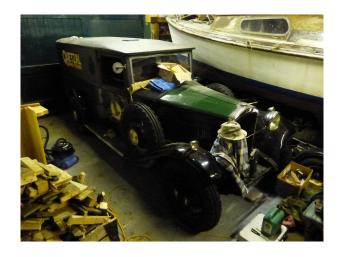

## S2094 Character Warehouse With Docks And Clean Event Space

Character Warehouse with docks and clean event space. This unusual location has a lot to offer with plenty going on in its own chaotic way.

# **Character Warehouse With Docks And Clean Event Space**

Character Warehouse with docks and clean event space. This unusual location has a lot to offer with plenty going on in its own chaotic way.

**Location:** Dumfries & Galloway, United Kingdom