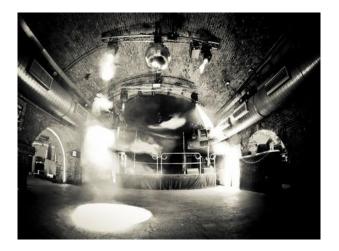

## LON1410 Characterful Club For Filming

Located in a disused railway, this club has the capacity to hold 500 people available for events, filming and photo shoots.

### **Characterful Club For Filming**

Located in a disused railway, this club has the capacity to hold 500 people available for events, filming and photo shoots.

Location: East London, London, United Kingdom Within the M25: Yes Categories: Event Venues (including Race Courses)

#### Interior

With multiple bar areas, function room, dance floor and terrace. Packed with character and charisma and is available for all types of events and filming.

-A large private function room with impeccable audio / visual / lighting and technology

- Fully licenced bar (see below for licencing hours)

If you are looking for something a little different this could be for you, this unique club is located in a disused railway. Hidden away in the heart of East London $\hat{a} \in \mathbb{T}^{M}$ s thriving cultural scene, this top class bar / restaurant is overflowing with character and charisma.