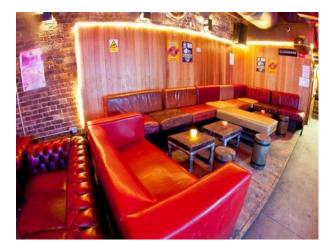

#### Interior

With multiple bar areas, function room, dance floor and terrace. Packed with character and charisma and is available for all types of events and filming.

-A large private function room with impeccable audio / visual / lighting and technology

- Fully licenced bar (see below for licencing hours)

If you are looking for something a little different this could be for you, this unique club is located in a disused railway. Hidden away in the heart of East London $\hat{a} \in \mathbb{T}^{M}$ s thriving cultural scene, this top class bar / restaurant is overflowing with character and charisma.