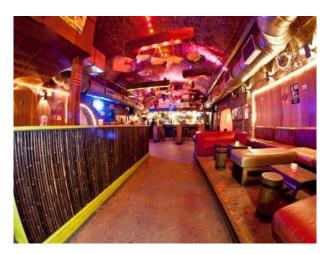

#### Interior

With multiple bar areas, function room, dance floor and terrace. Packed with character and charisma and is available for all types of events and filming.

-A large private function room with impeccable audio / visual / lighting and technology

- Fully licenced bar (see below for licencing hours)

If you are looking for something a little different this could be for you, this unique club is located in a disused railway. Hidden away in the heart of East London $\hat{a} \in \mathbb{T}^{M}$ s thriving cultural scene, this top class bar / restaurant is overflowing with character and charisma.