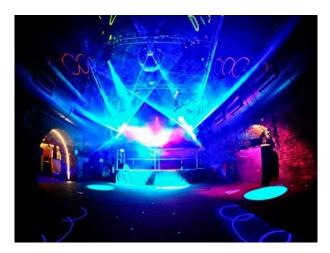

#### Interior

With multiple bar areas, function room, dance floor and terrace. Packed with character and charisma and is available for all types of events and filming.

-A large private function room with impeccable audio / visual / lighting and technology

- Capacity to hold up to 500 people

- Multiple bar spaces
- Fully functioning restaurant

- Exposed brick walls surrounded my artwork including work from Banksy

- Suitable for corporate meetings, lunches, terrace BBQ's, training seminars, product launches, and large-scale promotions

- Fully licenced bar (see below for licencing hours)

If you are looking for something a little different this could be for you, this unique club is located in a disused railway. Hidden away in the heart of East London $\hat{a} \in \mathbb{T}^{M}$ s thriving cultural scene, this top class bar / restaurant is overflowing with character and charisma.