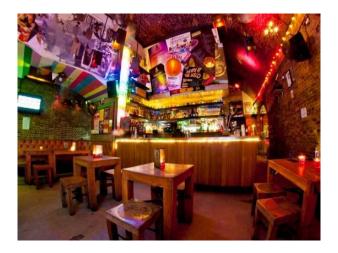

#### Interior

With multiple bar areas, function room, dance floor and terrace. Packed with character and charisma and is available for all types of events and filming.

-A large private function room with impeccable audio / visual / lighting and technology

- Capacity to hold up to 500 people

- Multiple bar spaces
- Fully functioning restaurant

- Exposed brick walls surrounded my artwork including work from Banksy

- Suitable for corporate meetings, lunches, terrace BBQ's, training seminars, product launches, and large-scale promotions

- Fully licenced bar (see below for licencing hours)

If you are looking for something a little different this could be for you, this unique club is located in a disused railway. Hidden away in the heart of East London $\hat{a} \in \mathbb{T}^{M}$ s thriving cultural scene, this top class bar / restaurant is overflowing with character and charisma.