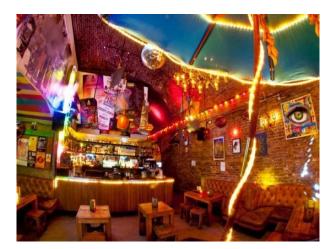

#### Interior

With multiple bar areas, function room, dance floor and terrace. Packed with character and charisma and is available for all types of events and filming.

-A large private function room with impeccable audio / visual / lighting and technology

- Capacity to hold up to 500 people

- Multiple bar spaces
- Fully functioning restaurant

- Exposed brick walls surrounded my artwork including work from Banksy

- Suitable for corporate meetings, lunches, terrace BBQ's, training seminars, product launches, and large-scale promotions

- Fully licenced bar (see below for licencing hours)

If you are looking for something a little different this could be for you, this unique club is located in a disused railway. Hidden away in the heart of East London $\hat{a} \in \mathbb{T}^{M}$ s thriving cultural scene, this top class bar / restaurant is overflowing with character and charisma.