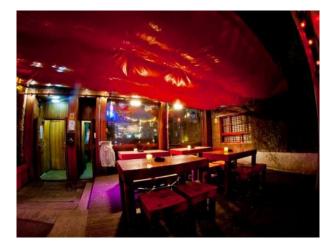

#### Interior

With multiple bar areas, function room, dance floor and terrace. Packed with character and charisma and is available for all types of events and filming.

-A large private function room with impeccable audio / visual / lighting and technology

- Capacity to hold up to 500 people

- Multiple bar spaces
- Fully functioning restaurant

- Exposed brick walls surrounded my artwork including work from Banksy

- Suitable for corporate meetings, lunches, terrace BBQ's, training seminars, product launches, and large-scale promotions