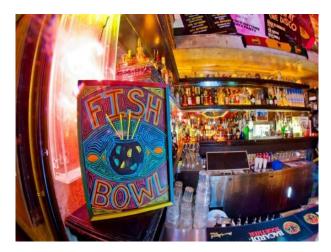

#### Interior

With multiple bar areas, function room, dance floor and terrace. Packed with character and charisma and is available for all types of events and filming.

-A large private function room with impeccable audio / visual / lighting and technology

- Fully licenced bar (see below for licencing hours)

If you are looking for something a little different this could be for you, this unique club is located in a disused railway. Hidden away in the heart of East London $\hat{a} \in \mathbb{T}^{M}$ s thriving cultural scene, this top class bar / restaurant is overflowing with character and charisma.