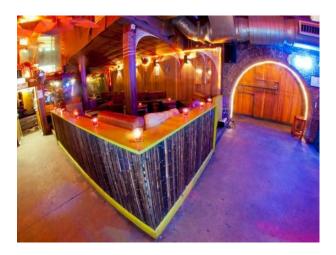

#### Interior

With multiple bar areas, function room, dance floor and terrace. Packed with character and charisma and is available for all types of events and filming.

-A large private function room with impeccable audio / visual / lighting and technology

- Capacity to hold up to 500 people

- Multiple bar spaces
- Fully functioning restaurant

- Exposed brick walls surrounded my artwork including work from Banksy

- Suitable for corporate meetings, lunches, terrace BBQ's, training seminars, product launches, and large-scale promotions

- Fully licenced bar (see below for licencing hours)

If you are looking for something a little different this could be for you, this unique club is located in a disused railway. Hidden away in the heart of East London $\hat{a} \in \mathbb{T}^{M}$ s thriving cultural scene, this top class bar / restaurant is overflowing with character and charisma.