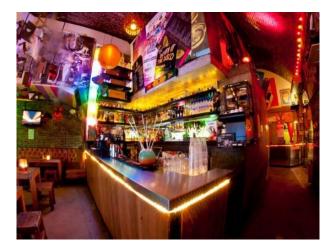

#### Interior

With multiple bar areas, function room, dance floor and terrace. Packed with character and charisma and is available for all types of events and filming.

-A large private function room with impeccable audio / visual / lighting and technology

- Capacity to hold up to 500 people

- Multiple bar spaces
- Fully functioning restaurant

- Exposed brick walls surrounded my artwork including work from Banksy

- Suitable for corporate meetings, lunches, terrace BBQ's, training seminars, product launches, and large-scale promotions

- Fully licenced bar (see below for licencing hours)

If you are looking for something a little different this could be for you, this unique club is located in a disused railway. Hidden away in the heart of East London $\hat{a} \in \mathbb{T}^{M}$ s thriving cultural scene, this top class bar / restaurant is overflowing with character and charisma.