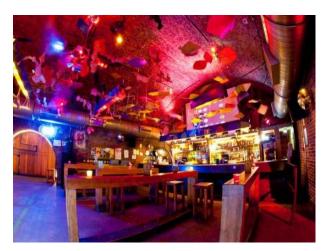

#### Interior

With multiple bar areas, function room, dance floor and terrace. Packed with character and charisma and is available for all types of events and filming.

-A large private function room with impeccable audio / visual / lighting and technology

- Capacity to hold up to 500 people

- Multiple bar spaces
- Fully functioning restaurant

- Exposed brick walls surrounded my artwork including work from Banksy

- Suitable for corporate meetings, lunches, terrace BBQ's, training seminars, product launches, and large-scale promotions

- Fully licenced bar (see below for licencing hours)

If you are looking for something a little different this could be for you, this unique club is located in a disused railway. Hidden away in the heart of East London $\hat{a} \in \mathbb{T}^{M}$ s thriving cultural scene, this top class bar / restaurant is overflowing with character and charisma.