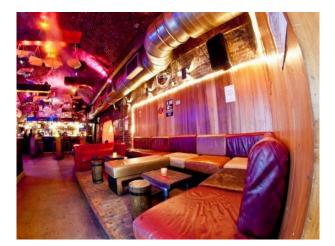

#### Interior

With multiple bar areas, function room, dance floor and terrace. Packed with character and charisma and is available for all types of events and filming.

-A large private function room with impeccable audio / visual / lighting and technology

- Capacity to hold up to 500 people

- Multiple bar spaces
- Fully functioning restaurant

- Exposed brick walls surrounded my artwork including work from Banksy

- Suitable for corporate meetings, lunches, terrace BBQ's, training seminars, product launches, and large-scale promotions