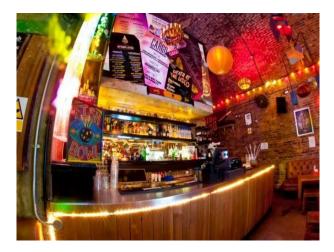

#### Interior

With multiple bar areas, function room, dance floor and terrace. Packed with character and charisma and is available for all types of events and filming.

-A large private function room with impeccable audio / visual / lighting and technology

- Capacity to hold up to 500 people

- Multiple bar spaces
- Fully functioning restaurant

- Exposed brick walls surrounded my artwork including work from Banksy

- Suitable for corporate meetings, lunches, terrace BBQ's, training seminars, product launches, and large-scale promotions

- Fully licenced bar (see below for licencing hours)

If you are looking for something a little different this could be for you, this unique club is located in a disused railway. Hidden away in the heart of East London $\hat{a} \in \mathbb{T}^{M}$ s thriving cultural scene, this top class bar / restaurant is overflowing with character and charisma.