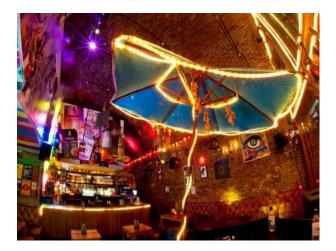

#### Interior

With multiple bar areas, function room, dance floor and terrace. Packed with character and charisma and is available for all types of events and filming.

-A large private function room with impeccable audio / visual / lighting and technology

- Capacity to hold up to 500 people

- Multiple bar spaces
- Fully functioning restaurant

- Exposed brick walls surrounded my artwork including work from Banksy

- Suitable for corporate meetings, lunches, terrace BBQ's, training seminars, product launches, and large-scale promotions

- Fully licenced bar (see below for licencing hours)

If you are looking for something a little different this could be for you, this unique club is located in a disused railway. Hidden away in the heart of East London $\hat{a} \in \mathbb{T}^{M}$ s thriving cultural scene, this top class bar / restaurant is overflowing with character and charisma.