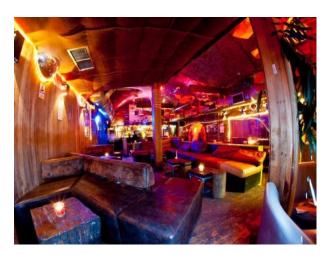

#### Interior

With multiple bar areas, function room, dance floor and terrace. Packed with character and charisma and is available for all types of events and filming.

-A large private function room with impeccable audio / visual / lighting and technology

- Capacity to hold up to 500 people

- Multiple bar spaces
- Fully functioning restaurant

- Exposed brick walls surrounded my artwork including work from Banksy

- Suitable for corporate meetings, lunches, terrace BBQ's, training seminars, product launches, and large-scale promotions

- Fully licenced bar (see below for licencing hours)

If you are looking for something a little different this could be for you, this unique club is located in a disused railway. Hidden away in the heart of East London $\hat{a} \in \mathbb{T}^{M}$ s thriving cultural scene, this top class bar / restaurant is overflowing with character and charisma.