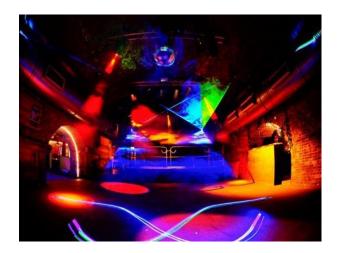

#### Interior

With multiple bar areas, function room, dance floor and terrace. Packed with character and charisma and is available for all types of events and filming.

-A large private function room with impeccable audio / visual / lighting and technology

- Capacity to hold up to 500 people

- Multiple bar spaces
- Fully functioning restaurant

- Exposed brick walls surrounded my artwork including work from Banksy

- Suitable for corporate meetings, lunches, terrace BBQ's, training seminars, product launches, and large-scale promotions