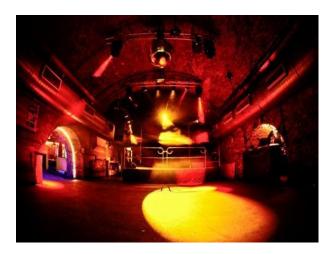

#### Interior

With multiple bar areas, function room, dance floor and terrace. Packed with character and charisma and is available for all types of events and filming.

-A large private function room with impeccable audio / visual / lighting and technology

- Capacity to hold up to 500 people

- Multiple bar spaces
- Fully functioning restaurant

- Exposed brick walls surrounded my artwork including work from Banksy

- Suitable for corporate meetings, lunches, terrace BBQ's, training seminars, product launches, and large-scale promotions