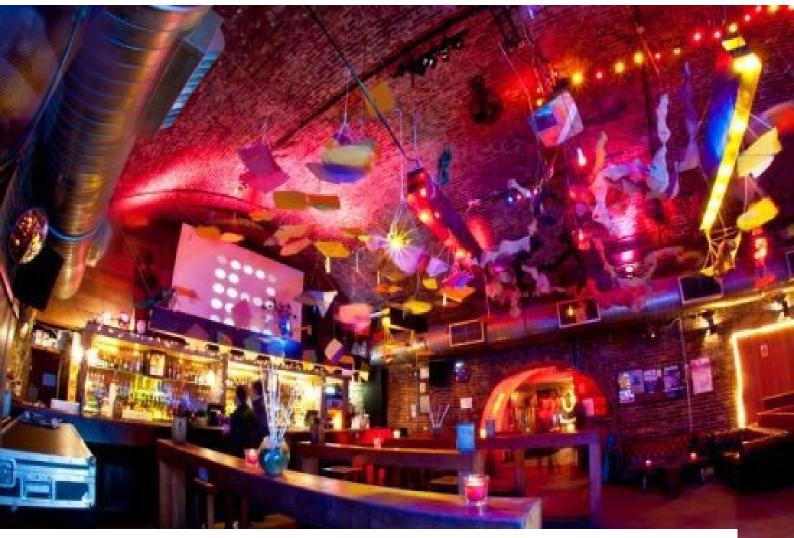

#### Interior

With multiple bar areas, function room, dance floor and terrace. Packed with character and charisma and is available for all types of events and filming.

-A large private function room with impeccable audio / visual / lighting and technology

- Capacity to hold up to 500 people

- Multiple bar spaces
- Fully functioning restaurant

- Exposed brick walls surrounded my artwork including work from Banksy

- Suitable for corporate meetings, lunches, terrace BBQ's, training seminars, product launches, and large-scale promotions

- Fully licenced bar (see below for licencing hours)

If you are looking for something a little different this could be for you, this unique club is located in a disused railway. Hidden away in the heart of East London $\hat{a} \in \mathbb{T}^{M}$ s thriving cultural scene, this top class bar / restaurant is overflowing with character and charisma.