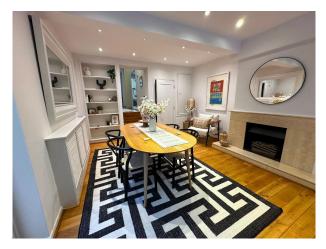

### Interior

The property occupies 1190 sq ft (110 sq m) and spans two floors, with the main living areas on the ground floor and bedrooms (and additional bathroom) on the lower-ground. The apartment has a large south-facing garden, and combines period features like high ceilings and traditional shutters with contemporary touches throughout. The large living room, adorned with a stunning ceiling rose and chandelier with a boucle cloud sofa. The kitchen is fully equipped with high-spec Smeg appliances with solid oak dining table has a decent amount of space for 6 people. You'll also find a separate laundry/utility room with an antique butler sink, washing machine, drying rack, iron & ironing board. Downstairs on the lower ground floor, you'll find two spacious bedrooms. The bathrooms are a haven of relaxation, with one featuring a large bathtub (on the ground floor) and both equipped with modern showers.