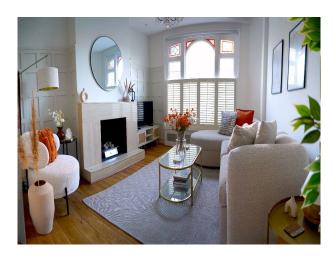

### Interior

The property occupies 1190 sq ft (110 sq m) and spans two floors, with the main living areas on the ground floor and bedrooms (and additional bathroom) on the lower-ground. The apartment has a large south-facing garden, and combines period features like high ceilings and traditional shutters with contemporary touches throughout. The large living room, adorned with a stunning ceiling rose and chandelier with a boucle cloud sofa. The kitchen is fully equipped with high-spec Smeg appliances with solid oak dining table has a decent amount of space for 6 people. You'll also find a separate laundry/utility room with an antique butler sink, washing machine, drying rack, iron & ironing board. Downstairs on the lower ground floor, you'll find two spacious bedrooms. The bathrooms are a haven of relaxation, with one featuring a large bathtub (on the ground floor) and both equipped with modern showers.