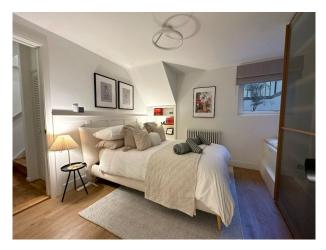

### Interior

The property occupies 1190 sq ft (110 sq m) and spans two floors, with the main living areas on the ground floor and bedrooms (and additional bathroom) on the lower-ground. The apartment has a large south-facing garden, and combines period features like high ceilings and traditional shutters with contemporary touches throughout. The large living room, adorned with a stunning ceiling rose and chandelier with a boucle cloud sofa. The kitchen is fully equipped with high-spec Smeg appliances with solid oak dining table has a decent amount of space for 6 people. You'll also find a separate laundry/utility room with an antique butler sink, washing machine, drying rack, iron & ironing board. Downstairs on the lower ground floor, you'll find two spacious bedrooms. The bathrooms are a haven of relaxation, with one featuring a large bathtub (on the ground floor) and both equipped with modern showers.