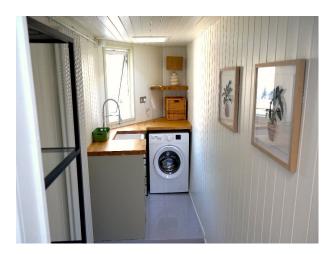

### Interior

The property occupies 1190 sq ft (110 sq m) and spans two floors, with the main living areas on the ground floor and bedrooms (and additional bathroom) on the lower-ground. The apartment has a large south-facing garden, and combines period features like high ceilings and traditional shutters with contemporary touches throughout. The large living room, adorned with a stunning ceiling rose and chandelier with a boucle cloud sofa. The kitchen is fully equipped with high-spec Smeg appliances with solid oak dining table has a decent amount of space for 6 people. You'll also find a separate laundry/utility room with an antique butler sink, washing machine, drying rack, iron & ironing board. Downstairs on the lower ground floor, you'll find two spacious bedrooms. The bathrooms are a haven of relaxation, with one featuring a large bathtub (on the ground floor) and both equipped with modern showers.