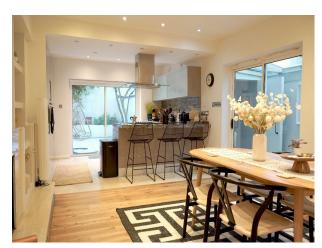

### Interior

The property occupies 1190 sq ft (110 sq m) and spans two floors, with the main living areas on the ground floor and bedrooms (and additional bathroom) on the lower-ground. The apartment has a large south-facing garden, and combines period features like high ceilings and traditional shutters with contemporary touches throughout. The large living room, adorned with a stunning ceiling rose and chandelier with a boucle cloud sofa. The kitchen is fully equipped with high-spec Smeg appliances with solid oak dining table has a decent amount of space for 6 people. You'll also find a separate laundry/utility room with an antique butler sink, washing machine, drying rack, iron & ironing board. Downstairs on the lower ground floor, you'll find two spacious bedrooms. The bathrooms are a haven of relaxation, with one featuring a large bathtub (on the ground floor) and both equipped with modern showers.