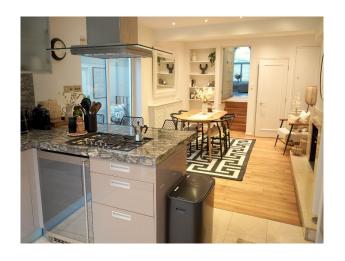

### Interior

The property occupies 1190 sq ft (110 sq m) and spans two floors, with the main living areas on the ground floor and bedrooms (and additional bathroom) on the lower-ground. The apartment has a large south-facing garden, and combines period features like high ceilings and traditional shutters with contemporary touches throughout. The large living room, adorned with a stunning ceiling rose and chandelier with a boucle cloud sofa. The kitchen is fully equipped with high-spec Smeg appliances with solid oak dining table has a decent amount of space for 6 people. You'll also find a separate laundry/utility room with an antique butler sink, washing machine, drying rack, iron & ironing board. Downstairs on the lower ground floor, you'll find two spacious bedrooms. The bathrooms are a haven of relaxation, with one featuring a large bathtub (on the ground floor) and both equipped with modern showers.