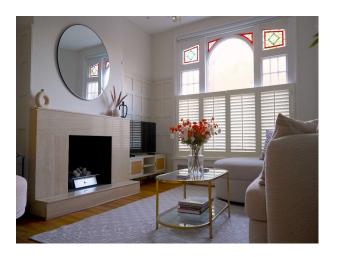

### Interior

The property occupies 1190 sq ft (110 sq m) and spans two floors, with the main living areas on the ground floor and bedrooms (and additional bathroom) on the lower-ground. The apartment has a large south-facing garden, and combines period features like high ceilings and traditional shutters with contemporary touches throughout. The large living room, adorned with a stunning ceiling rose and chandelier with a boucle cloud sofa. The kitchen is fully equipped with high-spec Smeg appliances with solid oak dining table has a decent amount of space for 6 people. You'll also find a separate laundry/utility room with an antique butler sink, washing machine, drying rack, iron & ironing board. Downstairs on the lower ground floor, you'll find two spacious bedrooms. The bathrooms are a haven of relaxation, with one featuring a large bathtub (on the ground floor) and both equipped with modern showers.