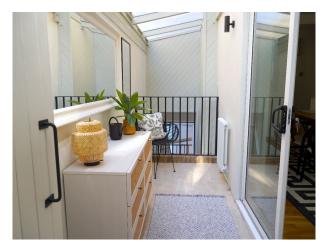

### Interior

The property occupies 1190 sq ft (110 sq m) and spans two floors, with the main living areas on the ground floor and bedrooms (and additional bathroom) on the lower-ground. The apartment has a large south-facing garden, and combines period features like high ceilings and traditional shutters with contemporary touches throughout. The large living room, adorned with a stunning ceiling rose and chandelier with a boucle cloud sofa. The kitchen is fully equipped with high-spec Smeg appliances with solid oak dining table has a decent amount of space for 6 people. You'll also find a separate laundry/utility room with an antique butler sink, washing machine, drying rack, iron & ironing board. Downstairs on the lower ground floor, you'll find two spacious bedrooms. The bathrooms are a haven of relaxation, with one featuring a large bathtub (on the ground floor) and both equipped with modern showers.