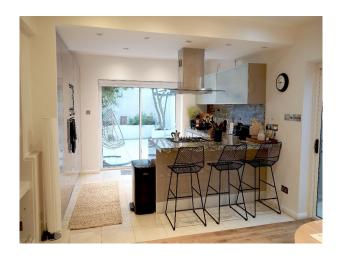

### Interior

The property occupies 1190 sq ft (110 sq m) and spans two floors, with the main living areas on the ground floor and bedrooms (and additional bathroom) on the lower-ground. The apartment has a large south-facing garden, and combines period features like high ceilings and traditional shutters with contemporary touches throughout. The large living room, adorned with a stunning ceiling rose and chandelier with a boucle cloud sofa. The kitchen is fully equipped with high-spec Smeg appliances with solid oak dining table has a decent amount of space for 6 people. You'll also find a separate laundry/utility room with an antique butler sink, washing machine, drying rack, iron & ironing board. Downstairs on the lower ground floor, you'll find two spacious bedrooms. The bathrooms are a haven of relaxation, with one featuring a large bathtub (on the ground floor) and both equipped with modern showers.