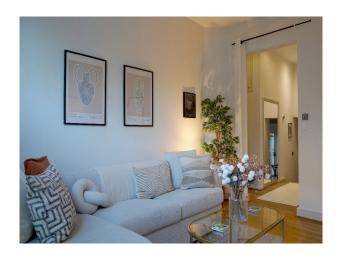

### Interior

The property occupies 1190 sq ft (110 sq m) and spans two floors, with the main living areas on the ground floor and bedrooms (and additional bathroom) on the lower-ground. The apartment has a large south-facing garden, and combines period features like high ceilings and traditional shutters with contemporary touches throughout. The large living room, adorned with a stunning ceiling rose and chandelier with a boucle cloud sofa. The kitchen is fully equipped with high-spec Smeg appliances with solid oak dining table has a decent amount of space for 6 people. You'll also find a separate laundry/utility room with an antique butler sink, washing machine, drying rack, iron & ironing board. Downstairs on the lower ground floor, you'll find two spacious bedrooms. The bathrooms are a haven of relaxation, with one featuring a large bathtub (on the ground floor) and both equipped with modern showers.