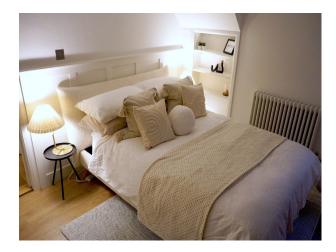

### Interior

The property occupies 1190 sq ft (110 sq m) and spans two floors, with the main living areas on the ground floor and bedrooms (and additional bathroom) on the lower-ground. The apartment has a large south-facing garden, and combines period features like high ceilings and traditional shutters with contemporary touches throughout. The large living room, adorned with a stunning ceiling rose and chandelier with a boucle cloud sofa. The kitchen is fully equipped with high-spec Smeg appliances with solid oak dining table has a decent amount of space for 6 people. You'll also find a separate laundry/utility room with an antique butler sink, washing machine, drying rack, iron & ironing board. Downstairs on the lower ground floor, you'll find two spacious bedrooms. The bathrooms are a haven of relaxation, with one featuring a large bathtub (on the ground floor) and both equipped with modern showers.