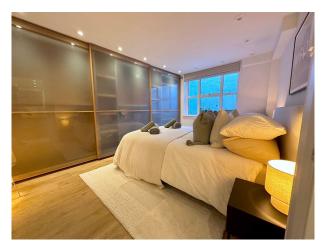

### Interior

The property occupies 1190 sq ft (110 sq m) and spans two floors, with the main living areas on the ground floor and bedrooms (and additional bathroom) on the lower-ground. The apartment has a large south-facing garden, and combines period features like high ceilings and traditional shutters with contemporary touches throughout. The large living room, adorned with a stunning ceiling rose and chandelier with a boucle cloud sofa. The kitchen is fully equipped with high-spec Smeg appliances with solid oak dining table has a decent amount of space for 6 people. You'll also find a separate laundry/utility room with an antique butler sink, washing machine, drying rack, iron & ironing board. Downstairs on the lower ground floor, you'll find two spacious bedrooms. The bathrooms are a haven of relaxation, with one featuring a large bathtub (on the ground floor) and both equipped with modern showers.