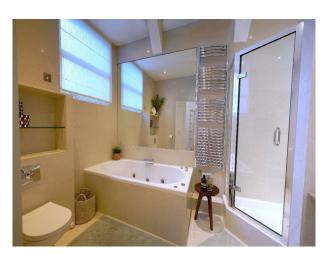

### Interior

The property occupies 1190 sq ft (110 sq m) and spans two floors, with the main living areas on the ground floor and bedrooms (and additional bathroom) on the lower-ground. The apartment has a large south-facing garden, and combines period features like high ceilings and traditional shutters with contemporary touches throughout. The large living room, adorned with a stunning ceiling rose and chandelier with a boucle cloud sofa. The kitchen is fully equipped with high-spec Smeg appliances with solid oak dining table has a decent amount of space for 6 people. You'll also find a separate laundry/utility room with an antique butler sink, washing machine, drying rack, iron & ironing board. Downstairs on the lower ground floor, you'll find two spacious bedrooms. The bathrooms are a haven of relaxation, with one featuring a large bathtub (on the ground floor) and both equipped with modern showers.