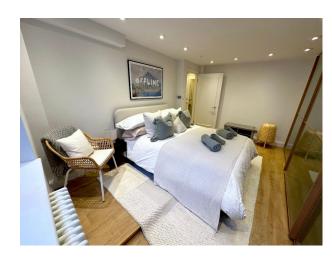

### Interior

The property occupies 1190 sq ft (110 sq m) and spans two floors, with the main living areas on the ground floor and bedrooms (and additional bathroom) on the lower-ground. The apartment has a large south-facing garden, and combines period features like high ceilings and traditional shutters with contemporary touches throughout. The large living room, adorned with a stunning ceiling rose and chandelier with a boucle cloud sofa. The kitchen is fully equipped with high-spec Smeg appliances with solid oak dining table has a decent amount of space for 6 people. You'll also find a separate laundry/utility room with an antique butler sink, washing machine, drying rack, iron & ironing board. Downstairs on the lower ground floor, you'll find two spacious bedrooms. The bathrooms are a haven of relaxation, with one featuring a large bathtub (on the ground floor) and both equipped with modern showers.