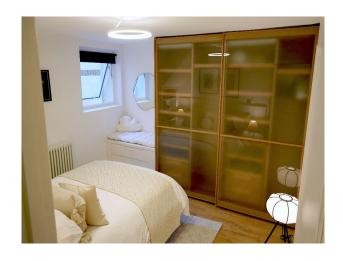

### Interior

The property occupies 1190 sq ft (110 sq m) and spans two floors, with the main living areas on the ground floor and bedrooms (and additional bathroom) on the lower-ground. The apartment has a large south-facing garden, and combines period features like high ceilings and traditional shutters with contemporary touches throughout. The large living room, adorned with a stunning ceiling rose and chandelier with a boucle cloud sofa. The kitchen is fully equipped with high-spec Smeg appliances with solid oak dining table has a decent amount of space for 6 people. You'll also find a separate laundry/utility room with an antique butler sink, washing machine, drying rack, iron & ironing board. Downstairs on the lower ground floor, you'll find two spacious bedrooms. The bathrooms are a haven of relaxation, with one featuring a large bathtub (on the ground floor) and both equipped with modern showers.