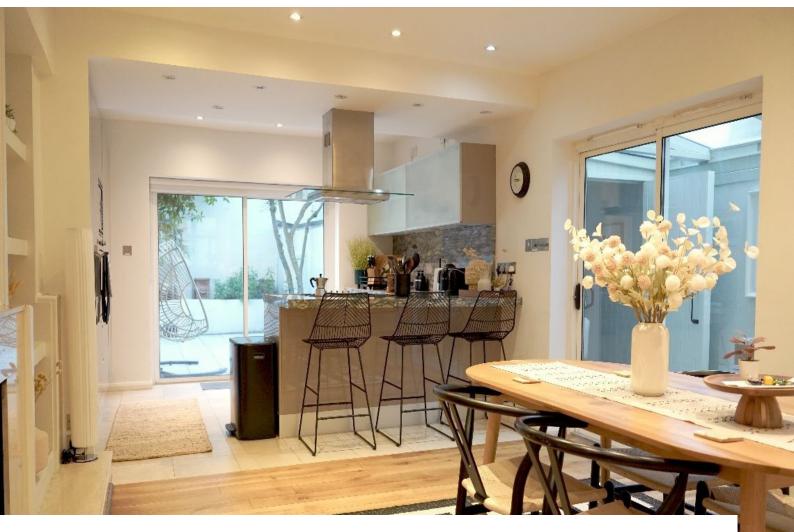

### Interior

The property occupies 1190 sq ft (110 sq m) and spans two floors, with the main living areas on the ground floor and bedrooms (and additional bathroom) on the lower-ground. The apartment has a large south-facing garden, and combines period features like high ceilings and traditional shutters with contemporary touches throughout. The large living room, adorned with a stunning ceiling rose and chandelier with a boucle cloud sofa. The kitchen is fully equipped with high-spec Smeg appliances with solid oak dining table has a decent amount of space for 6 people. You'll also find a separate laundry/utility room with an antique butler sink, washing machine, drying rack, iron & ironing board. Downstairs on the lower ground floor, you'll find two spacious bedrooms. The bathrooms are a haven of relaxation, with one featuring a large bathtub (on the ground floor) and both equipped with modern showers.