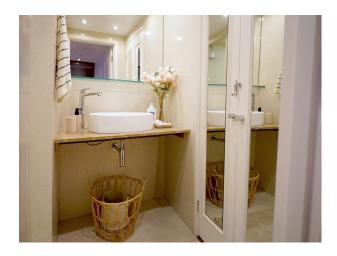

### Interior

The property occupies 1190 sq ft (110 sq m) and spans two floors, with the main living areas on the ground floor and bedrooms (and additional bathroom) on the lower-ground. The apartment has a large south-facing garden, and combines period features like high ceilings and traditional shutters with contemporary touches throughout. The large living room, adorned with a stunning ceiling rose and chandelier with a boucle cloud sofa. The kitchen is fully equipped with high-spec Smeg appliances with solid oak dining table has a decent amount of space for 6 people. You'll also find a separate laundry/utility room with an antique butler sink, washing machine, drying rack, iron & ironing board. Downstairs on the lower ground floor, you'll find two spacious bedrooms. The bathrooms are a haven of relaxation, with one featuring a large bathtub (on the ground floor) and both equipped with modern showers.