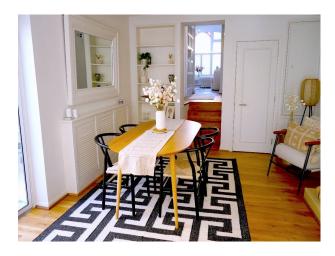

### Interior

The property occupies 1190 sq ft (110 sq m) and spans two floors, with the main living areas on the ground floor and bedrooms (and additional bathroom) on the lower-ground. The apartment has a large south-facing garden, and combines period features like high ceilings and traditional shutters with contemporary touches throughout. The large living room, adorned with a stunning ceiling rose and chandelier with a boucle cloud sofa. The kitchen is fully equipped with high-spec Smeg appliances with solid oak dining table has a decent amount of space for 6 people. You'll also find a separate laundry/utility room with an antique butler sink, washing machine, drying rack, iron & ironing board. Downstairs on the lower ground floor, you'll find two spacious bedrooms. The bathrooms are a haven of relaxation, with one featuring a large bathtub (on the ground floor) and both equipped with modern showers.