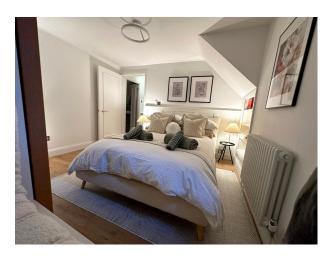

### Interior

The property occupies 1190 sq ft (110 sq m) and spans two floors, with the main living areas on the ground floor and bedrooms (and additional bathroom) on the lower-ground. The apartment has a large south-facing garden, and combines period features like high ceilings and traditional shutters with contemporary touches throughout. The large living room, adorned with a stunning ceiling rose and chandelier with a boucle cloud sofa. The kitchen is fully equipped with high-spec Smeg appliances with solid oak dining table has a decent amount of space for 6 people. You'll also find a separate laundry/utility room with an antique butler sink, washing machine, drying rack, iron & ironing board. Downstairs on the lower ground floor, you'll find two spacious bedrooms. The bathrooms are a haven of relaxation, with one featuring a large bathtub (on the ground floor) and both equipped with modern showers.