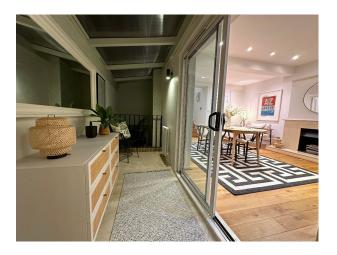

### Interior

The property occupies 1190 sq ft (110 sq m) and spans two floors, with the main living areas on the ground floor and bedrooms (and additional bathroom) on the lower-ground. The apartment has a large south-facing garden, and combines period features like high ceilings and traditional shutters with contemporary touches throughout. The large living room, adorned with a stunning ceiling rose and chandelier with a boucle cloud sofa. The kitchen is fully equipped with high-spec Smeg appliances with solid oak dining table has a decent amount of space for 6 people. You'll also find a separate laundry/utility room with an antique butler sink, washing machine, drying rack, iron & ironing board. Downstairs on the lower ground floor, you'll find two spacious bedrooms. The bathrooms are a haven of relaxation, with one featuring a large bathtub (on the ground floor) and both equipped with modern showers.