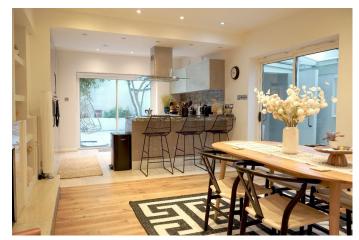

### Interior

The property occupies 1190 sq ft (110 sq m) and spans two floors, with the main living areas on the ground floor and bedrooms (and additional bathroom) on the lower-ground. The apartment has a large south-facing garden, and combines period features like high ceilings and traditional shutters with contemporary touches throughout. The large living room, adorned with a stunning ceiling rose and chandelier with a boucle cloud sofa. The kitchen is fully equipped with high-spec Smeg appliances with solid oak dining table has a decent amount of space for 6 people. You'll also find a separate laundry/utility room with an antique butler sink, washing machine, drying rack, iron & ironing board. Downstairs on the lower ground floor, you'll find two spacious bedrooms. The bathrooms are a haven of relaxation, with one featuring a large bathtub (on the ground floor) and both equipped with modern showers.