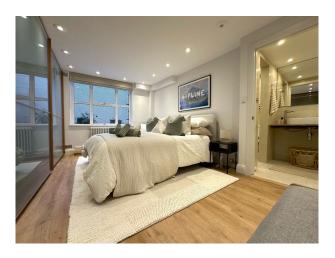

### Interior

The property occupies 1190 sq ft (110 sq m) and spans two floors, with the main living areas on the ground floor and bedrooms (and additional bathroom) on the lower-ground. The apartment has a large south-facing garden, and combines period features like high ceilings and traditional shutters with contemporary touches throughout. The large living room, adorned with a stunning ceiling rose and chandelier with a boucle cloud sofa. The kitchen is fully equipped with high-spec Smeg appliances with solid oak dining table has a decent amount of space for 6 people. You'll also find a separate laundry/utility room with an antique butler sink, washing machine, drying rack, iron & ironing board. Downstairs on the lower ground floor, you'll find two spacious bedrooms. The bathrooms are a haven of relaxation, with one featuring a large bathtub (on the ground floor) and both equipped with modern showers.