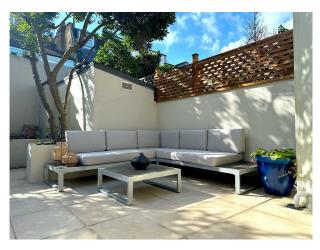

rden, and combines period features like high ceilings and traditional shutters with contemporary touches throughout. The large living room, adorned with a stunning ceiling rose and chandelier with a boucle cloud sofa. The kitchen is fully equipped with high-spec Smeg appliances with solid oak dining table has a decent amount of space for 6 people. You'll also find a separate laundry/utility room with an antique butler sink, washing machine, drying rack, iron & ironing board. Downstairs on the lower ground floor, you'll find two spacious bedrooms. The bathrooms are a haven of relaxation, with one featuring a large bathtub (on the ground floor) and both equipped with modern showers.

#### **Exterior**

Expansive paved south-facing garden.