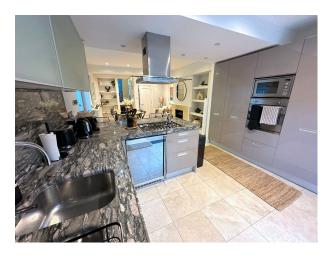

### Interior

The property occupies 1190 sq ft (110 sq m) and spans two floors, with the main living areas on the ground floor and bedrooms (and additional bathroom) on the lower-ground. The apartment has a large south-facing garden, and combines period features like high ceilings and traditional shutters with contemporary touches throughout. The large living room, adorned with a stunning ceiling rose and chandelier with a boucle cloud sofa. The kitchen is fully equipped with high-spec Smeg appliances with solid oak dining table has a decent amount of space for 6 people. You'll also find a separate laundry/utility room with an antique butler sink, washing machine, drying rack, iron & ironing board. Downstairs on the lower ground floor, you'll find two spacious bedrooms. The bathrooms are a haven of relaxation, with one featuring a large bathtub (on the ground floor) and both equipped with modern showers.