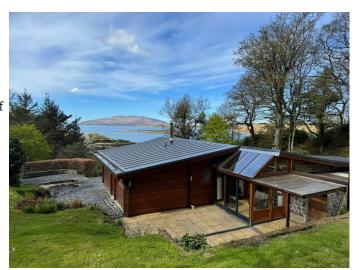

# **S6824** Charming Chalet Style Home For Filming

Nestled in greenery, this charming chalet-style home is a true haven of peace. the property offers spectacular views of the ocean and a unique atmosphere

### **Charming Chalet Style Home For Filming**

Nestled in greenery, this charming chalet-style home is a true haven of peace. the property offers spectacular views of the ocean and a unique atmosphere

Location: Argyll & Bute, United Kingdom

# Exterior Nestled in greenery, this charming chalet-style home is a true haven of peace. The property offers spectacular views of the ocean and a unique atmosphere