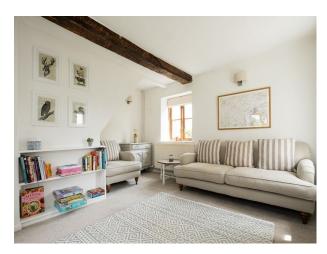

#### Interior

4 Bedroom House & 1 Bedroom Self Contained Annexe. The house has 4 bedrooms upstairs, 2 living rooms downstairs, a dining room along with a well equipped kitchen. The separate self contained annexe has a downstairs bathroom and shower room, with upstairs living space/kitchen. The downstairs bedroom would be suitable for guests who need access to a room without stairs.