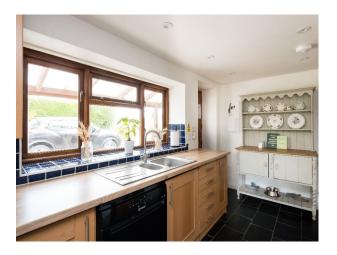

#### Interior

4 Bedroom House & 1 Bedroom Self Contained Annexe. The house has 4 bedrooms upstairs, 2 living rooms downstairs, a dining room along with a well equipped kitchen. The separate self contained annexe has a downstairs bathroom and shower room, with upstairs living space/kitchen. The downstairs bedroom would be suitable for guests who need access to a room without stairs.