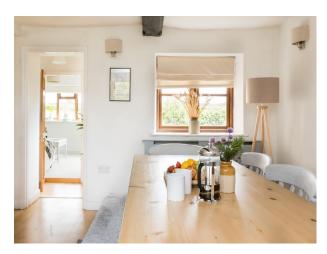

#### Interior

4 Bedroom House & 1 Bedroom Self Contained Annexe. The house has 4 bedrooms upstairs, 2 living rooms downstairs, a dining room along with a well equipped kitchen. The separate self contained annexe has a downstairs bathroom and shower room, with upstairs living space/kitchen. The downstairs bedroom would be suitable for guests who need access to a room without stairs.