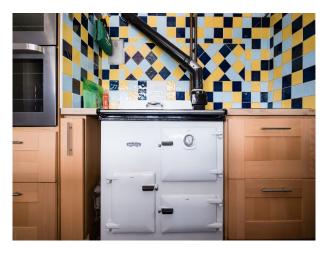

#### Interior

4 Bedroom House & 1 Bedroom Self Contained Annexe. The house has 4 bedrooms upstairs, 2 living rooms downstairs, a dining room along with a well equipped kitchen. The separate self contained annexe has a downstairs bathroom and shower room, with upstairs living space/kitchen. The downstairs bedroom would be suitable for guests who need access to a room without stairs.