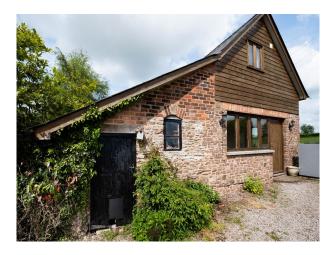

#### Interior

4 Bedroom House & 1 Bedroom Self Contained Annexe. The house has 4 bedrooms upstairs, 2 living rooms downstairs, a dining room along with a well equipped kitchen. The separate self contained annexe has a downstairs bathroom and shower room, with upstairs living space/kitchen. The downstairs bedroom would be suitable for guests who need access to a room without stairs.