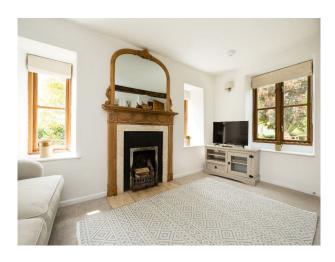

#### Interior

4 Bedroom House & 1 Bedroom Self Contained Annexe. The house has 4 bedrooms upstairs, 2 living rooms downstairs, a dining room along with a well equipped kitchen. The separate self contained annexe has a downstairs bathroom and shower room, with upstairs living space/kitchen. The downstairs bedroom would be suitable for guests who need access to a room without stairs.