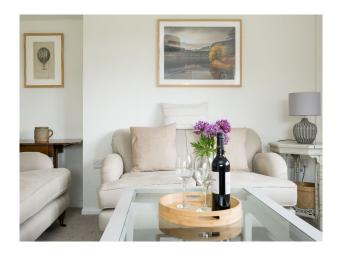

#### Interior

4 Bedroom House & 1 Bedroom Self Contained Annexe. The house has 4 bedrooms upstairs, 2 living rooms downstairs, a dining room along with a well equipped kitchen. The separate self contained annexe has a downstairs bathroom and shower room, with upstairs living space/kitchen. The downstairs bedroom would be suitable for guests who need access to a room without stairs.