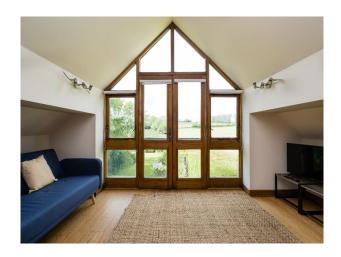

#### Interior

4 Bedroom House & 1 Bedroom Self Contained Annexe. The house has 4 bedrooms upstairs, 2 living rooms downstairs, a dining room along with a well equipped kitchen. The separate self contained annexe has a downstairs bathroom and shower room, with upstairs living space/kitchen. The downstairs bedroom would be suitable for guests who need access to a room without stairs.