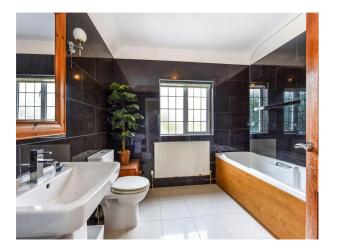

#### Interior

The house features three double bedrooms, two bathrooms (one en-suite), a spacious sitting room with a fireplace and wood-burning stove, a double-aspect family room, and a generous kitchen/dining room.