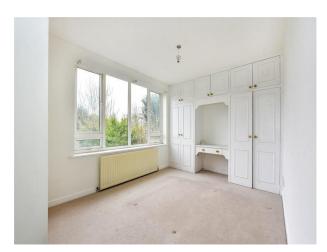

#### Interior

The house features three double bedrooms, two bathrooms (one en-suite), a spacious sitting room with a fireplace and wood-burning stove, a double-aspect family room, and a generous kitchen/dining room.