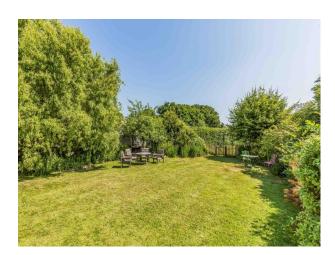

#### Exterior

The 1,735 sq ft property sits on approximately 0.33 acres including a large driveway and garden. The property boasts extensive parking with a brick-paved driveway, perfect for production vehicles. There's a detached double-length garage with an attached office, plus a large garden studio that could serve as a production office or equipment storage.