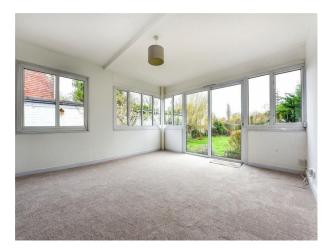

#### Interior

The house features three double bedrooms, two bathrooms (one en-suite), a spacious sitting room with a fireplace and wood-burning stove, a double-aspect family room, and a generous kitchen/dining room.