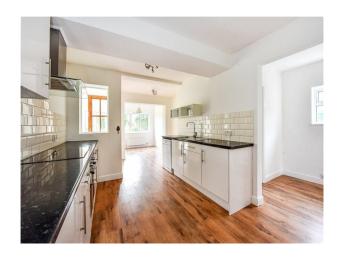

#### Interior

The house features three double bedrooms, two bathrooms (one en-suite), a spacious sitting room with a fireplace and wood-burning stove, a double-aspect family room, and a generous kitchen/dining room.

#### Exterior

The 1,735 sq ft property sits on approximately 0.33 acres including a large driveway and garden. The property boasts extensive parking with a brick-paved driveway, perfect for production vehicles. There's a detached double-length garage with an attached office, plus a large garden studio that could serve as a production office or equipment storage.