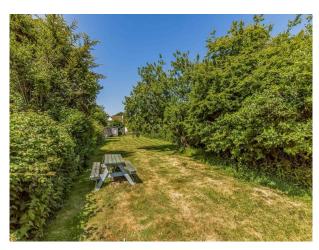

#### Exterior

The 1,735 sq ft property sits on approximately 0.33 acres including a large driveway and garden. The property boasts extensive parking with a brick-paved driveway, perfect for production vehicles. There's a detached double-length garage with an attached office, plus a large garden studio that could serve as a production office or equipment storage.