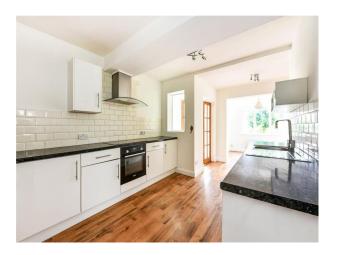

#### Interior

The house features three double bedrooms, two bathrooms (one en-suite), a spacious sitting room with a fireplace and wood-burning stove, a double-aspect family room, and a generous kitchen/dining room.

#### Exterior

The 1,735 sq ft property sits on approximately 0.33 acres including a large driveway and garden. The property boasts extensive parking with a brick-paved driveway, perfect for production vehicles. There's a detached double-length garage with an attached office, plus a large garden studio that could serve as a production office or equipment storage.