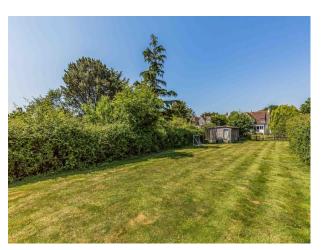

#### Exterior

The 1,735 sq ft property sits on approximately 0.33 acres including a large driveway and garden. The property boasts extensive parking with a brick-paved driveway, perfect for production vehicles. There's a detached double-length garage with an attached office, plus a large garden studio that could serve as a production office or equipment storage.