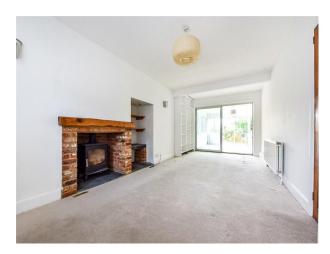

#### Interior

The house features three double bedrooms, two bathrooms (one en-suite), a spacious sitting room with a fireplace and wood-burning stove, a double-aspect family room, and a generous kitchen/dining room.