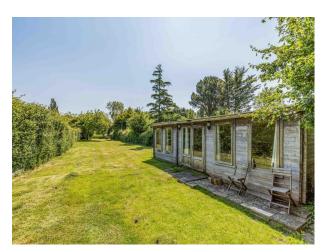

#### Exterior

The 1,735 sq ft property sits on approximately 0.33 acres including a large driveway and garden. The property boasts extensive parking with a brick-paved driveway, perfect for production vehicles. There's a detached double-length garage with an attached office, plus a large garden studio that could serve as a production office or equipment storage.