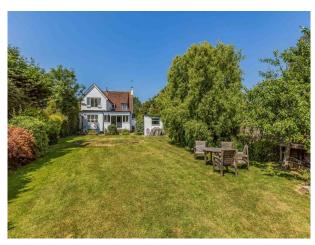

## SE6771 Charming Detached Character House For Filming

The 1,735 sq ft property sits on approximately 0.33 acres including a large driveway and garden.

#### Exterior

The 1,735 sq ft property sits on approximately 0.33 acres including a large driveway and garden. The property boasts extensive parking with a brick-paved driveway, perfect for production vehicles. There's a detached double-length garage with an attached office, plus a large garden studio that could serve as a production office or equipment storage.