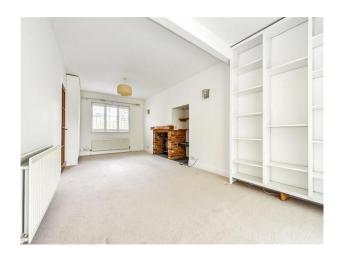

#### Interior

The house features three double bedrooms, two bathrooms (one en-suite), a spacious sitting room with a fireplace and wood-burning stove, a double-aspect family room, and a generous kitchen/dining room.