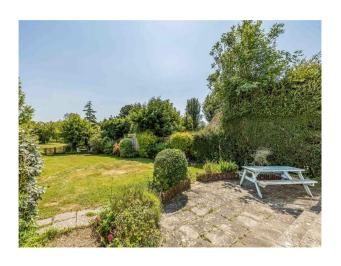

#### Exterior

The 1,735 sq ft property sits on approximately 0.33 acres including a large driveway and garden. The property boasts extensive parking with a brick-paved driveway, perfect for production vehicles. There's a detached double-length garage with an attached office, plus a large garden studio that could serve as a production office or equipment storage.