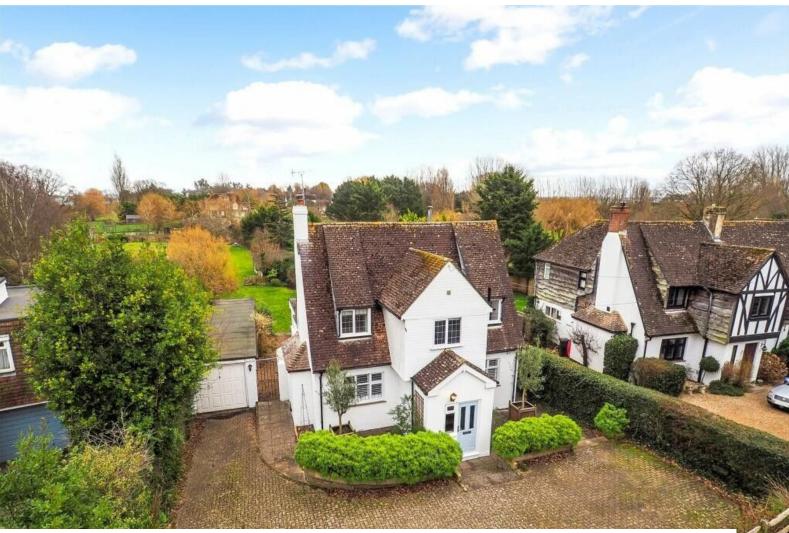

## SE6771 Charming Detached Character House For Filming

The 1,735 sq ft property sits on approximately 0.33 acres including a large driveway and garden.

#### Exterior

The 1,735 sq ft property sits on approximately 0.33 acres including a large driveway and garden. The property boasts extensive parking with a brick-paved driveway, perfect for production vehicles. There's a detached double-length garage with an attached office, plus a large garden studio that could serve as a production office or equipment storage.