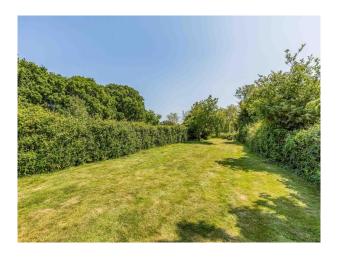

#### Exterior

The 1,735 sq ft property sits on approximately 0.33 acres including a large driveway and garden. The property boasts extensive parking with a brick-paved driveway, perfect for production vehicles. There's a detached double-length garage with an attached office, plus a large garden studio that could serve as a production office or equipment storage.