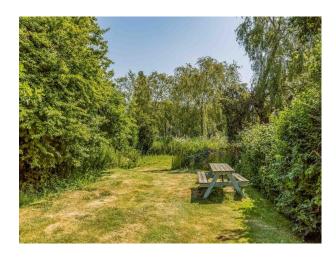

#### Exterior

The 1,735 sq ft property sits on approximately 0.33 acres including a large driveway and garden. The property boasts extensive parking with a brick-paved driveway, perfect for production vehicles. There's a detached double-length garage with an attached office, plus a large garden studio that could serve as a production office or equipment storage.