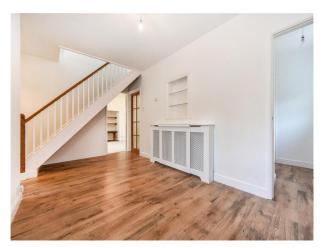

#### Interior

The house features three double bedrooms, two bathrooms (one en-suite), a spacious sitting room with a fireplace and wood-burning stove, a double-aspect family room, and a generous kitchen/dining room.