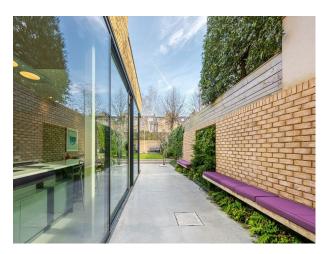

#### Interior

A charming Victorian house with a modern extension, blending classic details with sleek, contemporary design and flooded with natural light. Floor to ceiling glass and exposed brick in kitchen. Double room with pool table and tv area with doors that open up. Ground floor