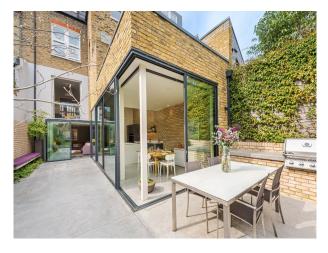

#### Interior

A charming Victorian house with a modern extension, blending classic details with sleek, contemporary design and flooded with natural light. Floor to ceiling glass and exposed brick in kitchen. Double room with pool table and tv area with doors that open up. Ground floor

#### Exterior

Garden with outdoor furniture and BBQ.