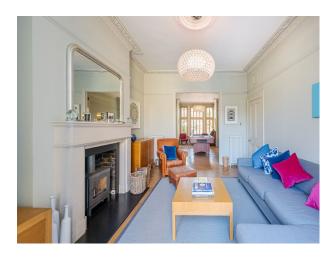

#### Interior

A charming Victorian house with a modern extension, blending classic details with sleek, contemporary design and flooded with natural light. Floor to ceiling glass and exposed brick in kitchen. Double room with pool table and tv area with doors that open up. Ground floor