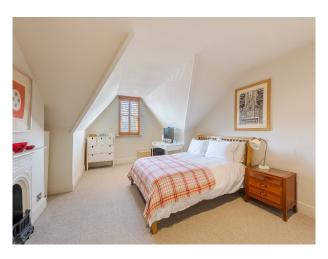

Ground floor loo (is it accessible)

Hallway

Double room with pool table and tv area with doors that open up. 1st floor- Master bedroom with ensuite shower and bath, Girls bedroom and loo. 2nd floor- 3 bedrooms, shower room and bathroom.