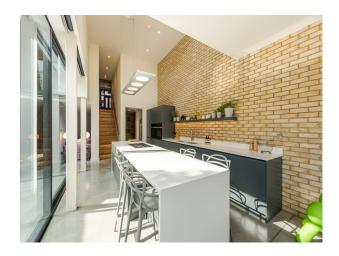

#### Interior

A charming Victorian house with a modern extension, blending classic details with sleek, contemporary design and flooded with natural light. Floor to ceiling glass and exposed brick in kitchen. Double room with pool table and tv area with doors that open up. Ground floor