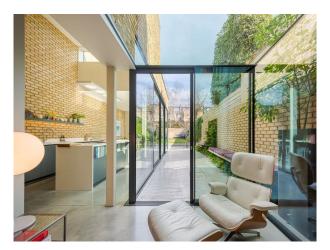

#### Interior

A charming Victorian house with a modern extension, blending classic details with sleek, contemporary design and flooded with natural light. Floor to ceiling glass and exposed brick in kitchen. Double room with pool table and tv area with doors that open up. Ground floor

#### Exterior

Garden with outdoor furniture and BBQ.