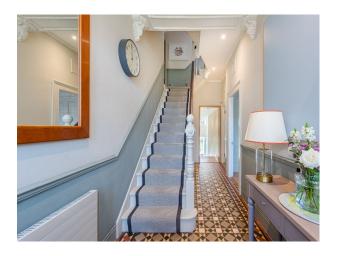

#### Interior

A charming Victorian house with a modern extension, blending classic details with sleek, contemporary design and flooded with natural light. Floor to ceiling glass and exposed brick in kitchen. Double room with pool table and tv area with doors that open up. Ground floor

Ground floor loo (is it accessible)

Hallway

Double room with pool table and tv area with doors that open up. 1st floor- Master bedroom with ensuite shower and bath, Girls bedroom and loo. 2nd floor- 3 bedrooms, shower room and bathroom.