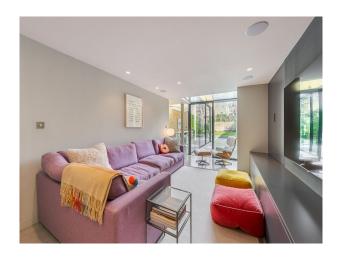

#### Interior

A charming Victorian house with a modern extension, blending classic details with sleek, contemporary design and flooded with natural light. Floor to ceiling glass and exposed brick in kitchen. Double room with pool table and tv area with doors that open up. Ground floor