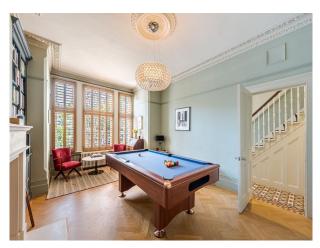

#### Interior

A charming Victorian house with a modern extension, blending classic details with sleek, contemporary design and flooded with natural light. Floor to ceiling glass and exposed brick in kitchen. Double room with pool table and tv area with doors that open up. Ground floor

Ground floor loo (is it accessible)

Hallway

Double room with pool table and tv area with doors that open up. 1st floor- Master bedroom with ensuite shower and bath, Girls bedroom and loo. 2nd floor- 3 bedrooms, shower room and bathroom.