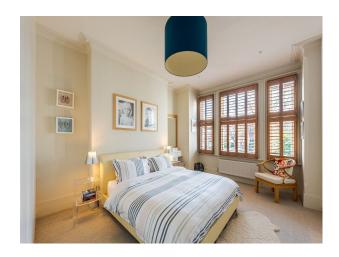

Ground floor loo (is it accessible)

Hallway

Double room with pool table and tv area with doors that open up. 1st floor- Master bedroom with ensuite shower and bath, Girls bedroom and loo. 2nd floor- 3 bedrooms, shower room and bathroom.