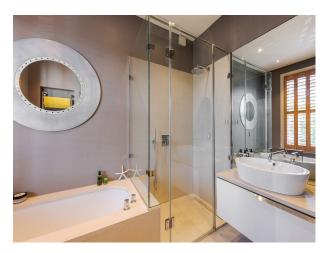

Ground floor loo (is it accessible)

Hallway

Double room with pool table and tv area with doors that open up. 1st floor- Master bedroom with ensuite shower and bath, Girls bedroom and loo. 2nd floor- 3 bedrooms, shower room and bathroom.