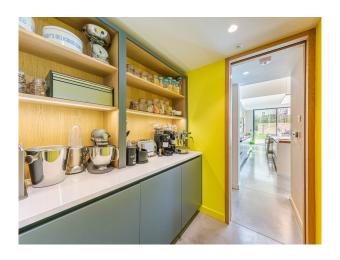

#### Interior

A charming Victorian house with a modern extension, blending classic details with sleek, contemporary design and flooded with natural light. Floor to ceiling glass and exposed brick in kitchen. Double room with pool table and tv area with doors that open up. Ground floor