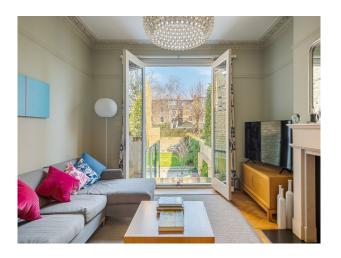

#### Interior

A charming Victorian house with a modern extension, blending classic details with sleek, contemporary design and flooded with natural light. Floor to ceiling glass and exposed brick in kitchen. Double room with pool table and tv area with doors that open up. Ground floor