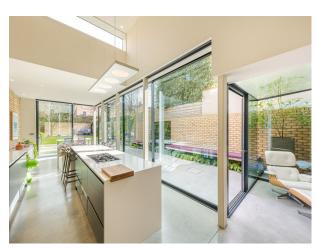

#### Interior

A charming Victorian house with a modern extension, blending classic details with sleek, contemporary design and flooded with natural light. Floor to ceiling glass and exposed brick in kitchen. Double room with pool table and tv area with doors that open up. Ground floor