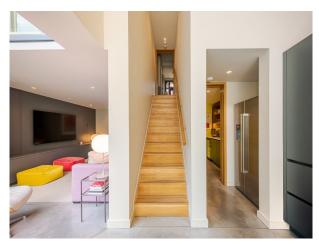

Ground floor loo (is it accessible)

Hallway

Double room with pool table and tv area with doors that open up. 1st floor- Master bedroom with ensuite shower and bath, Girls bedroom and loo. 2nd floor- 3 bedrooms, shower room and bathroom.