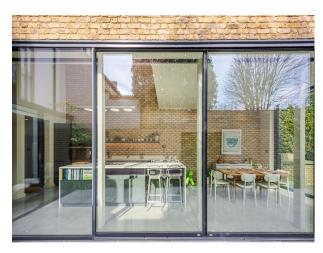

#### Interior

A charming Victorian house with a modern extension, blending classic details with sleek, contemporary design and flooded with natural light. Floor to ceiling glass and exposed brick in kitchen. Double room with pool table and tv area with doors that open up. Ground floor