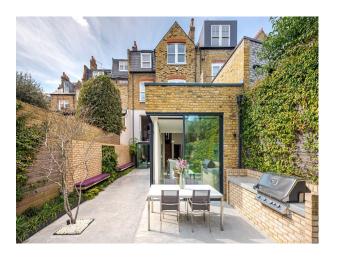

#### Interior

A charming Victorian house with a modern extension, blending classic details with sleek, contemporary design and flooded with natural light. Floor to ceiling glass and exposed brick in kitchen. Double room with pool table and tv area with doors that open up. Ground floor

#### Exterior

Garden with outdoor furniture and BBQ.