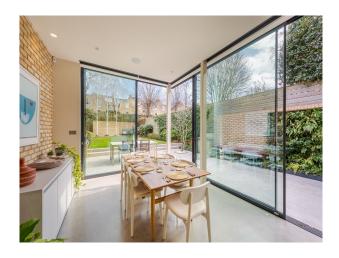

#### Interior

A charming Victorian house with a modern extension, blending classic details with sleek, contemporary design and flooded with natural light. Floor to ceiling glass and exposed brick in kitchen. Double room with pool table and tv area with doors that open up. Ground floor

#### Exterior

Garden with outdoor furniture and BBQ.