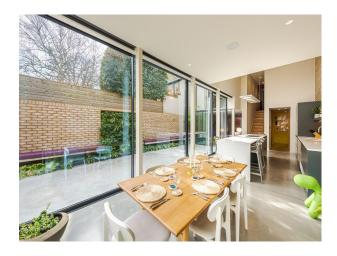

#### Interior

A charming Victorian house with a modern extension, blending classic details with sleek, contemporary design and flooded with natural light. Floor to ceiling glass and exposed brick in kitchen. Double room with pool table and tv area with doors that open up. Ground floor

#### Exterior

Garden with outdoor furniture and BBQ.