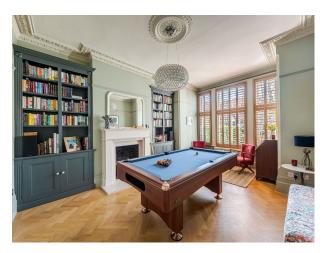

#### Interior

A charming Victorian house with a modern extension, blending classic details with sleek, contemporary design and flooded with natural light. Floor to ceiling glass and exposed brick in kitchen. Double room with pool table and tv area with doors that open up. Ground floor

Ground floor loo (is it accessible)

Hallway

Double room with pool table and tv area with doors that open up. 1st floor- Master bedroom with ensuite shower and bath, Girls bedroom and loo. 2nd floor- 3 bedrooms, shower room and bathroom.