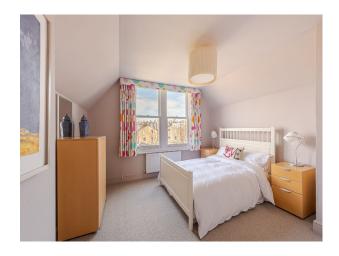

Ground floor loo (is it accessible)

Hallway

Double room with pool table and tv area with doors that open up. 1st floor- Master bedroom with ensuite shower and bath, Girls bedroom and loo. 2nd floor- 3 bedrooms, shower room and bathroom.