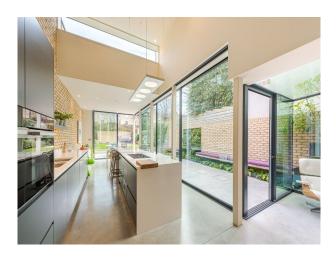

#### Interior

A charming Victorian house with a modern extension, blending classic details with sleek, contemporary design and flooded with natural light. Floor to ceiling glass and exposed brick in kitchen. Double room with pool table and tv area with doors that open up. Ground floor

#### Exterior

Garden with outdoor furniture and BBQ.