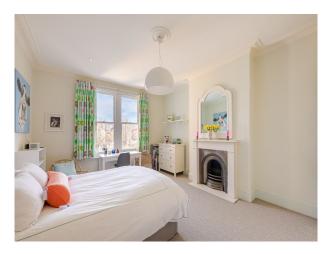

Ground floor loo (is it accessible)

Hallway

Double room with pool table and tv area with doors that open up. 1st floor- Master bedroom with ensuite shower and bath, Girls bedroom and loo. 2nd floor- 3 bedrooms, shower room and bathroom.