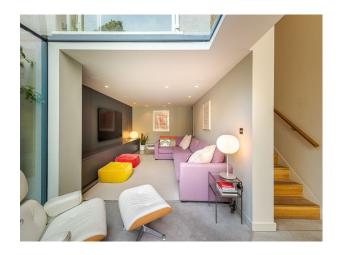

#### Interior

A charming Victorian house with a modern extension, blending classic details with sleek, contemporary design and flooded with natural light. Floor to ceiling glass and exposed brick in kitchen. Double room with pool table and tv area with doors that open up. Ground floor

Ground floor loo (is it accessible)

Hallway

Double room with pool table and tv area with doors that open up. 1st floor- Master bedroom with ensuite shower and bath, Girls bedroom and loo. 2nd floor- 3 bedrooms, shower room and bathroom.