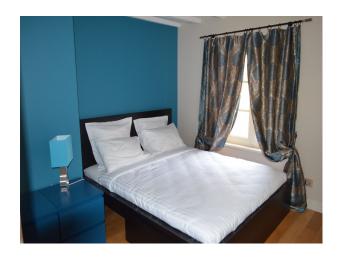

#### Interior

Our fairytale castle from the 13th century features historical traditional castle furniture and time period fireplaces. It has a royal suite with four poster bed, spa bathroom and walk-in wardrobe. Other beautifully appointed suites in red, blue, green and yellow color are available. It has a modern contemporary designer kitchen and additionally a beautiful tiled professional summer kitchen with bread oven and barbecue grill. The chateau has an impressive cellar with 2 stately figures at the fireplace. Our 5 room house is beautifully decorated in different color. We have a reception hall with hand painted ceiling.