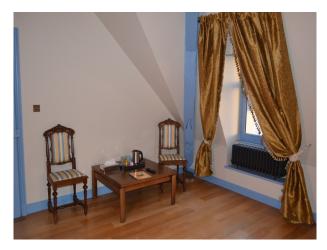

#### Interior

Our fairytale castle from the 13th century features historical traditional castle furniture and time period fireplaces. It has a royal suite with four poster bed, spa bathroom and walk-in wardrobe. Other beautifully appointed suites in red, blue, green and yellow color are available. It has a modern contemporary designer kitchen and additionally a beautiful tiled professional summer kitchen with bread oven and barbecue grill. The chateau has an impressive cellar with 2 stately figures at the fireplace. Our 5 room house is beautifully decorated in different color. We have a reception hall with hand painted ceiling.