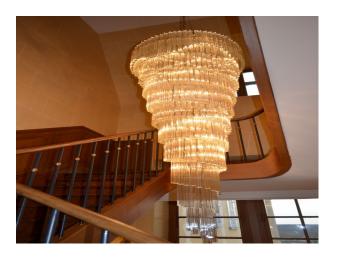

#### Interior

Our fairytale castle from the 13th century features historical traditional castle furniture and time period fireplaces. It has a royal suite with four poster bed, spa bathroom and walk-in wardrobe. Other beautifully appointed suites in red, blue, green and yellow color are available. It has a modern contemporary designer kitchen and additionally a beautiful tiled professional summer kitchen with bread oven and barbecue grill. The chateau has an impressive cellar with 2 stately figures at the fireplace. Our 5 room house is beautifully decorated in different color. We have a reception hall with hand painted ceiling.