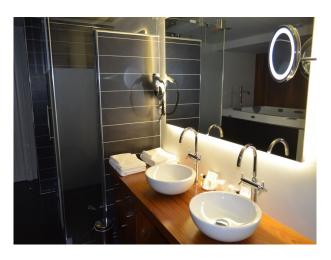

## **Features:**

**Bathroom Types** 

• En-suite Bathroom

| <ul> <li>Jacuzzi</li> </ul>                                                                               | <ul> <li>Double Bedroom</li> </ul>                                                                     | <ul> <li>Front Garden</li> </ul>                                            | <ul> <li>Domestic Power</li> </ul>                                              |
|-----------------------------------------------------------------------------------------------------------|--------------------------------------------------------------------------------------------------------|-----------------------------------------------------------------------------|---------------------------------------------------------------------------------|
| <ul> <li>Modern Bathroom</li> </ul>                                                                       | <ul> <li>Dressing Room</li> </ul>                                                                      | <ul> <li>Lake/Pond</li> </ul>                                               | • Internet Access                                                               |
| <ul> <li>Period Bathroom</li> </ul>                                                                       | • Four Poster Bedroom                                                                                  | <ul> <li>Paddock</li> </ul>                                                 | <ul> <li>Mains Water</li> </ul>                                                 |
| <ul> <li>Shower Room</li> </ul>                                                                           | • Single Bedroom                                                                                       |                                                                             | <ul> <li>Shoot and Stay</li> </ul>                                              |
|                                                                                                           | • Spare Bedroom                                                                                        |                                                                             | <ul><li>Toilets</li></ul>                                                       |
|                                                                                                           | • Twin Bedroom                                                                                         |                                                                             |                                                                                 |
|                                                                                                           | • Walk In Wardrobe                                                                                     |                                                                             |                                                                                 |
| Floors                                                                                                    | Interior Features                                                                                      | Kitchen Facilities                                                          | Parking                                                                         |
| 110015                                                                                                    |                                                                                                        |                                                                             | 3                                                                               |
| Concrete Floor                                                                                            | • Furnished                                                                                            | Breakfast Bar                                                               | <ul><li>Driveway</li></ul>                                                      |
|                                                                                                           |                                                                                                        | <ul><li> Breakfast Bar</li><li> Cutlery and Crockery</li></ul>              | J.                                                                              |
| • Concrete Floor                                                                                          | • Furnished                                                                                            |                                                                             | • Driveway                                                                      |
| <ul><li>Concrete Floor</li><li>Laminate Wood Floor</li></ul>                                              | <ul><li>Furnished</li><li>Modern Fireplace</li></ul>                                                   | • Cutlery and Crockery                                                      | <ul><li> Driveway</li><li> Off Street Parking</li></ul>                         |
| <ul><li>Concrete Floor</li><li>Laminate Wood Floor</li><li>Marble Floor</li></ul>                         | <ul><li>Furnished</li><li>Modern Fireplace</li><li>Period Fireplace</li></ul>                          | <ul><li>Cutlery and Crockery</li><li>Island</li></ul>                       | <ul><li> Driveway</li><li> Off Street Parking</li><li> Parking Nearby</li></ul> |
| <ul><li>Concrete Floor</li><li>Laminate Wood Floor</li><li>Marble Floor</li><li>Real Wood Floor</li></ul> | <ul><li>Furnished</li><li>Modern Fireplace</li><li>Period Fireplace</li><li>Spiral Staircase</li></ul> | <ul><li>Cutlery and Crockery</li><li>Island</li><li>Kitchen Diner</li></ul> | <ul><li> Driveway</li><li> Off Street Parking</li><li> Parking Nearby</li></ul> |

#### Interior

Our fairytale castle from the 13th century features historical traditional castle furniture and time period fireplaces. It has a royal suite with four poster bed, spa bathroom and walk-in wardrobe. Other beautifully appointed suites in red, blue, green and yellow color are available. It has a modern contemporary designer kitchen and additionally a beautiful tiled professional summer kitchen with bread oven and barbecue grill. The chateau has an impressive cellar with 2 stately figures at the fireplace. Our 5 room house is beautifully decorated in different color. We have a reception hall with hand painted ceiling.