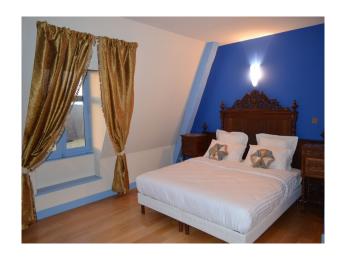

#### Interior

Our fairytale castle from the 13th century features historical traditional castle furniture and time period fireplaces. It has a royal suite with four poster bed, spa bathroom and walk-in wardrobe. Other beautifully appointed suites in red, blue, green and yellow color are available. It has a modern contemporary designer kitchen and additionally a beautiful tiled professional summer kitchen with bread oven and barbecue grill. The chateau has an impressive cellar with 2 stately figures at the fireplace. Our 5 room house is beautifully decorated in different color. We have a reception hall with hand painted ceiling.