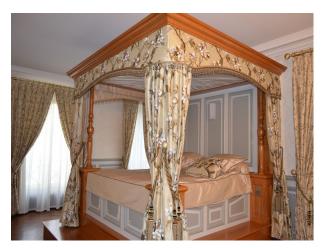

#### Interior

Our fairytale castle from the 13th century features historical traditional castle furniture and time period fireplaces. It has a royal suite with four poster bed, spa bathroom and walk-in wardrobe. Other beautifully appointed suites in red, blue, green and yellow color are available. It has a modern contemporary designer kitchen and additionally a beautiful tiled professional summer kitchen with bread oven and barbecue grill. The chateau has an impressive cellar with 2 stately figures at the fireplace. Our 5 room house is beautifully decorated in different color. We have a reception hall with hand painted ceiling.