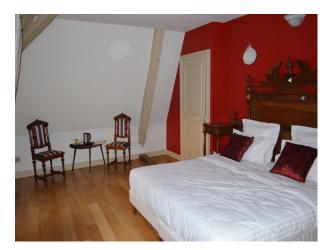

#### Interior

Our fairytale castle from the 13th century features historical traditional castle furniture and time period fireplaces. It has a royal suite with four poster bed, spa bathroom and walk-in wardrobe. Other beautifully appointed suites in red, blue, green and yellow color are available. It has a modern contemporary designer kitchen and additionally a beautiful tiled professional summer kitchen with bread oven and barbecue grill. The chateau has an impressive cellar with 2 stately figures at the fireplace. Our 5 room house is beautifully decorated in different color. We have a reception hall with hand painted ceiling.