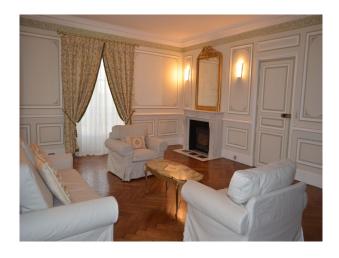

#### Interior

Our fairytale castle from the 13th century features historical traditional castle furniture and time period fireplaces. It has a royal suite with four poster bed, spa bathroom and walk-in wardrobe. Other beautifully appointed suites in red, blue, green and yellow color are available. It has a modern contemporary designer kitchen and additionally a beautiful tiled professional summer kitchen with bread oven and barbecue grill. The chateau has an impressive cellar with 2 stately figures at the fireplace. Our 5 room house is beautifully decorated in different color. We have a reception hall with hand painted ceiling.