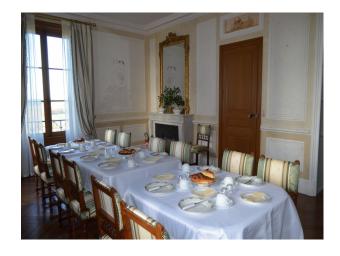

#### Interior

Our fairytale castle from the 13th century features historical traditional castle furniture and time period fireplaces. It has a royal suite with four poster bed, spa bathroom and walk-in wardrobe. Other beautifully appointed suites in red, blue, green and yellow color are available. It has a modern contemporary designer kitchen and additionally a beautiful tiled professional summer kitchen with bread oven and barbecue grill. The chateau has an impressive cellar with 2 stately figures at the fireplace. Our 5 room house is beautifully decorated in different color. We have a reception hall with hand painted ceiling.