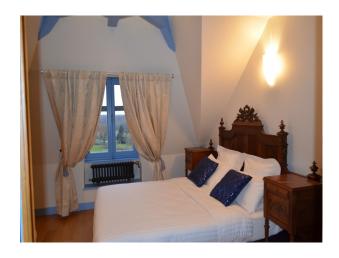

#### Interior

Our fairytale castle from the 13th century features historical traditional castle furniture and time period fireplaces. It has a royal suite with four poster bed, spa bathroom and walk-in wardrobe. Other beautifully appointed suites in red, blue, green and yellow color are available. It has a modern contemporary designer kitchen and additionally a beautiful tiled professional summer kitchen with bread oven and barbecue grill. The chateau has an impressive cellar with 2 stately figures at the fireplace. Our 5 room house is beautifully decorated in different color. We have a reception hall with hand painted ceiling.