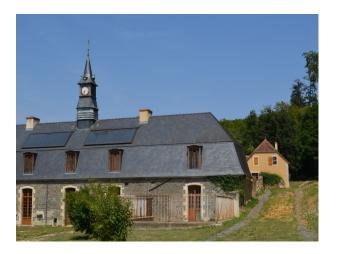

## FR2185 Chateau Film Location

This famous historic Chateau stands in an elevated position. The building offers many opportunities for filming and stills shoots both inside and outside of the Chateau.

## **Chateau Film Location**

This famous historic Chateau stands in an elevated position. The building offers many opportunities for filming and stills shoots both inside and outside of the Chateau.

**Bedroom Types** 

#### **Exterior**

We are in the heart of France and close to the major touristic highlights of history, châteaux and nature. In our horse stables, we have a 80 white Lipizzan horse breeding that look incredibly beautiful. our 63 hectares estate has 2 forests, fields, old wall, small river and pond.