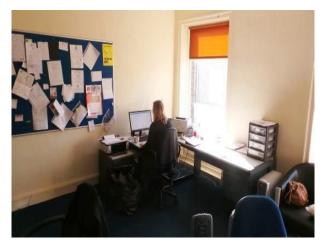

## Interior

This quirky shop is split over different levels. It is stocked with cheeses and wines. Downstairs boasts a fantastic wine cellar with vaulted ceiling.