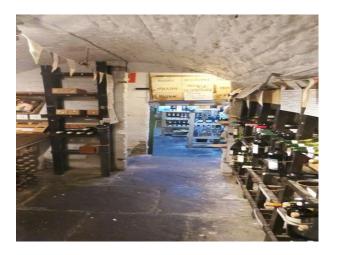

## Interior

This quirky shop is split over different levels. It is stocked with cheeses and wines. Downstairs boasts a fantastic wine cellar with vaulted ceiling.