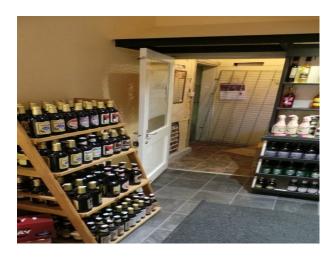

## Interior

This quirky shop is split over different levels. It is stocked with cheeses and wines. Downstairs boasts a fantastic wine cellar with vaulted ceiling.