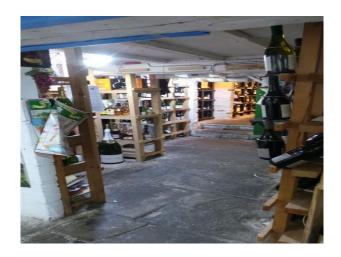

## Interior

This quirky shop is split over different levels. It is stocked with cheeses and wines. Downstairs boasts a fantastic wine cellar with vaulted ceiling.