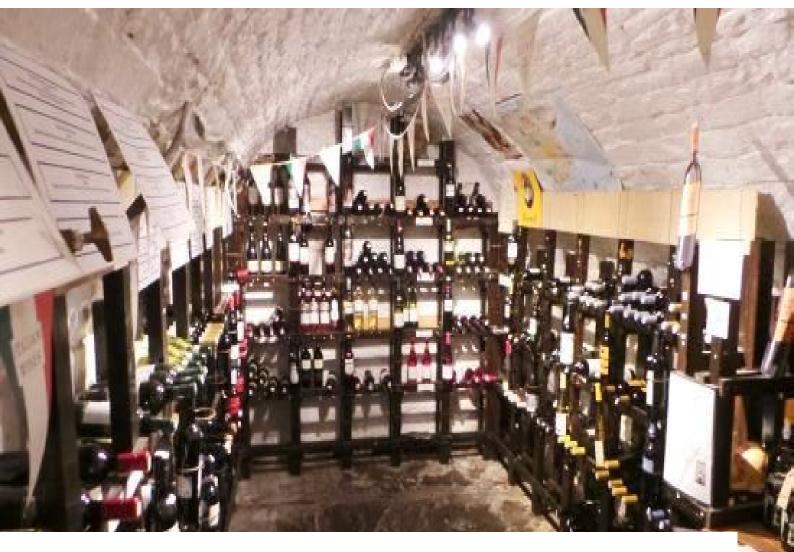

## Interior

This quirky shop is split over different levels. It is stocked with cheeses and wines. Downstairs boasts a fantastic wine cellar with vaulted ceiling.