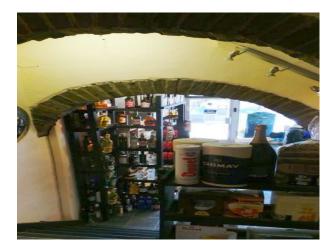

## Interior

This quirky shop is split over different levels. It is stocked with cheeses and wines. Downstairs boasts a fantastic wine cellar with vaulted ceiling.