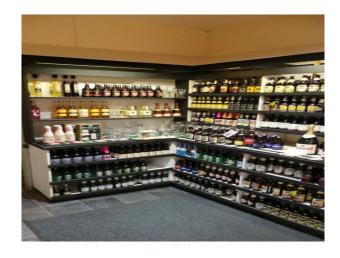

## Interior

This quirky shop is split over different levels. It is stocked with cheeses and wines. Downstairs boasts a fantastic wine cellar with vaulted ceiling.