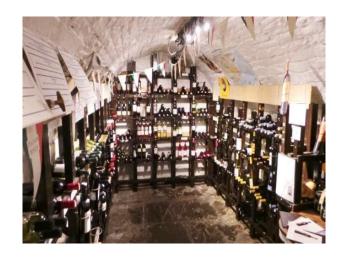

## Interior

This quirky shop is split over different levels. It is stocked with cheeses and wines. Downstairs boasts a fantastic wine cellar with vaulted ceiling.