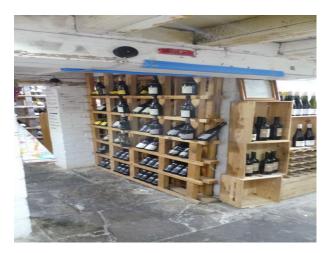

## Interior

This quirky shop is split over different levels. It is stocked with cheeses and wines. Downstairs boasts a fantastic wine cellar with vaulted ceiling.