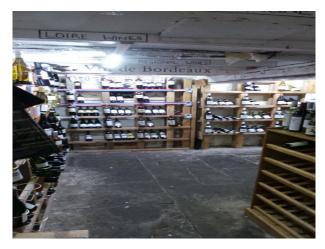

## Interior

This quirky shop is split over different levels. It is stocked with cheeses and wines. Downstairs boasts a fantastic wine cellar with vaulted ceiling.