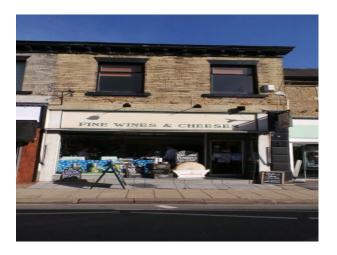

## **Cheese and Wine Shop for Filming**

Wine and cheese shop available for filming and photo shoots.

Location: West Yorkshire, United Kingdom

Within the M25: No

Categories: Shops | Shopping Centres | Garden Centres