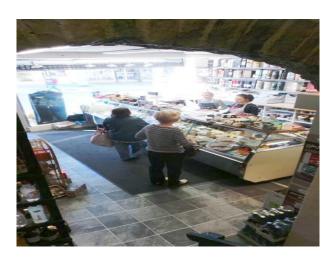

## Interior

This quirky shop is split over different levels. It is stocked with cheeses and wines. Downstairs boasts a fantastic wine cellar with vaulted ceiling.