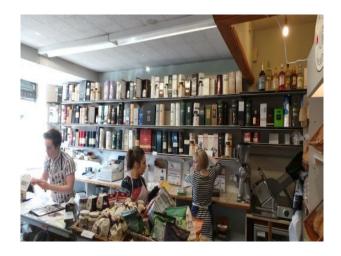

## Interior

This quirky shop is split over different levels. It is stocked with cheeses and wines. Downstairs boasts a fantastic wine cellar with vaulted ceiling.