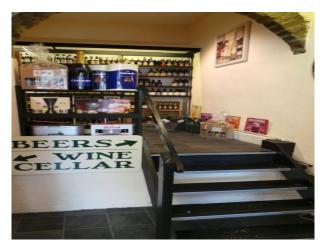

## Interior

This quirky shop is split over different levels. It is stocked with cheeses and wines. Downstairs boasts a fantastic wine cellar with vaulted ceiling.