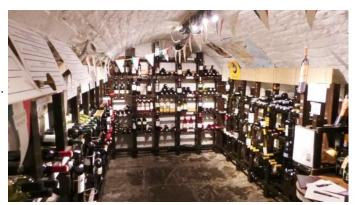

## Interior

This quirky shop is split over different levels. It is stocked with cheeses and wines. Downstairs boasts a fantastic wine cellar with vaulted ceiling.