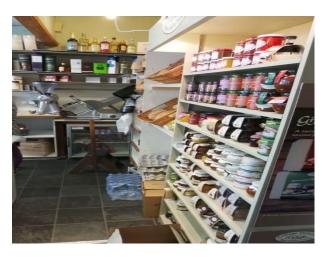

## Interior

This quirky shop is split over different levels. It is stocked with cheeses and wines. Downstairs boasts a fantastic wine cellar with vaulted ceiling.