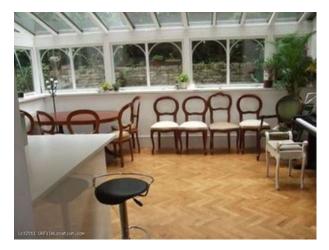

#### **Features:**

| Bathroom Types    | Bedroom Types                                      | <b>Exterior Features</b>                                     | Facilities                                                                                   |
|-------------------|----------------------------------------------------|--------------------------------------------------------------|----------------------------------------------------------------------------------------------|
| • Family Bathroom | • Double Bedroom                                   | • Back Garden                                                | <ul><li>Domestic Power</li><li>Internet Access</li><li>Mains Water</li><li>Toilets</li></ul> |
| Floors            | Interior Features                                  | Kitchen Facilities                                           | Kitchen types                                                                                |
| • Real Wood Floor | • Furnished                                        | <ul><li> Breakfast Bar</li><li> Large Dining Table</li></ul> | <ul><li>Cream &amp; White Units</li><li>Kitchen With Island</li></ul>                        |
| Parking           | Rooms                                              | Views                                                        | Walls & Windows                                                                              |
| Parking Nearby    | <ul><li>Conservatory</li><li>Dining Room</li></ul> | Residential View                                             | Painted Walls                                                                                |