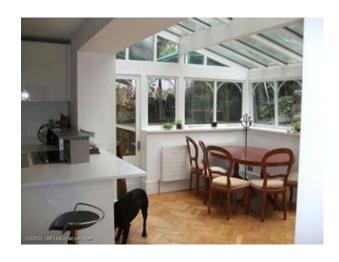

#### **Features:**

| Bathroom Types    | Bedroom Types                                      | <b>Exterior Features</b>                                     | Facilities                                                                                   |
|-------------------|----------------------------------------------------|--------------------------------------------------------------|----------------------------------------------------------------------------------------------|
| • Family Bathroom | • Double Bedroom                                   | • Back Garden                                                | <ul><li>Domestic Power</li><li>Internet Access</li><li>Mains Water</li><li>Toilets</li></ul> |
| Floors            | Interior Features                                  | Kitchen Facilities                                           | Kitchen types                                                                                |
| • Real Wood Floor | • Furnished                                        | <ul><li> Breakfast Bar</li><li> Large Dining Table</li></ul> | <ul><li>Cream &amp; White Units</li><li>Kitchen With Island</li></ul>                        |
| Parking           | Rooms                                              | Views                                                        | Walls & Windows                                                                              |
| Parking Nearby    | <ul><li>Conservatory</li><li>Dining Room</li></ul> | Residential View                                             | Painted Walls                                                                                |