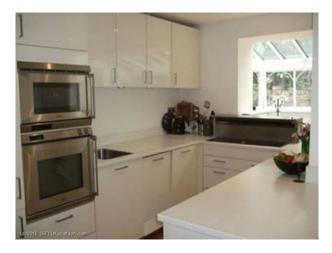

#### **Features:**

| Bathroom Types    | Bedroom Types                                      | <b>Exterior Features</b>                                     | Facilities                                                                                   |
|-------------------|----------------------------------------------------|--------------------------------------------------------------|----------------------------------------------------------------------------------------------|
| • Family Bathroom | • Double Bedroom                                   | • Back Garden                                                | <ul><li>Domestic Power</li><li>Internet Access</li><li>Mains Water</li><li>Toilets</li></ul> |
| Floors            | Interior Features                                  | Kitchen Facilities                                           | Kitchen types                                                                                |
| • Real Wood Floor | • Furnished                                        | <ul><li> Breakfast Bar</li><li> Large Dining Table</li></ul> | <ul><li>Cream &amp; White Units</li><li>Kitchen With Island</li></ul>                        |
| Parking           | Rooms                                              | Views                                                        | Walls & Windows                                                                              |
| Parking Nearby    | <ul><li>Conservatory</li><li>Dining Room</li></ul> | Residential View                                             | Painted Walls                                                                                |