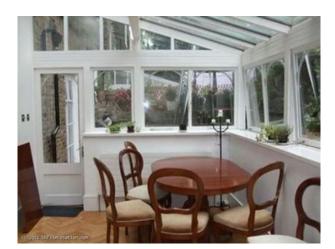

• Living Room

#### **Features:**

| Bathroom Types    | Bedroom Types                                      | <b>Exterior Features</b>                                     | Facilities                                                                                   |
|-------------------|----------------------------------------------------|--------------------------------------------------------------|----------------------------------------------------------------------------------------------|
| • Family Bathroom | • Double Bedroom                                   | • Back Garden                                                | <ul><li>Domestic Power</li><li>Internet Access</li><li>Mains Water</li><li>Toilets</li></ul> |
| Floors            | Interior Features                                  | Kitchen Facilities                                           | Kitchen types                                                                                |
| • Real Wood Floor | • Furnished                                        | <ul><li> Breakfast Bar</li><li> Large Dining Table</li></ul> | <ul><li>Cream &amp; White Units</li><li>Kitchen With Island</li></ul>                        |
| Parking           | Rooms                                              | Views                                                        | Walls & Windows                                                                              |
| Parking Nearby    | <ul><li>Conservatory</li><li>Dining Room</li></ul> | Residential View                                             | Painted Walls                                                                                |