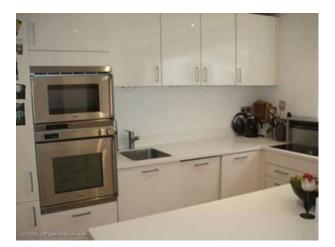

#### **Features:**

| Bathroom Types    | Bedroom Types                                      | <b>Exterior Features</b>                                     | Facilities                                                                                   |
|-------------------|----------------------------------------------------|--------------------------------------------------------------|----------------------------------------------------------------------------------------------|
| • Family Bathroom | • Double Bedroom                                   | • Back Garden                                                | <ul><li>Domestic Power</li><li>Internet Access</li><li>Mains Water</li><li>Toilets</li></ul> |
| Floors            | Interior Features                                  | Kitchen Facilities                                           | Kitchen types                                                                                |
| • Real Wood Floor | • Furnished                                        | <ul><li> Breakfast Bar</li><li> Large Dining Table</li></ul> | <ul><li>Cream &amp; White Units</li><li>Kitchen With Island</li></ul>                        |
| Parking           | Rooms                                              | Views                                                        | Walls & Windows                                                                              |
| Parking Nearby    | <ul><li>Conservatory</li><li>Dining Room</li></ul> | Residential View                                             | Painted Walls                                                                                |