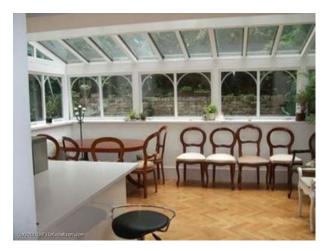

#### **Features:**

| Bathroom Types    | Bedroom Types                                      | <b>Exterior Features</b>                                     | Facilities                                                                                   |
|-------------------|----------------------------------------------------|--------------------------------------------------------------|----------------------------------------------------------------------------------------------|
| • Family Bathroom | • Double Bedroom                                   | • Back Garden                                                | <ul><li>Domestic Power</li><li>Internet Access</li><li>Mains Water</li><li>Toilets</li></ul> |
| Floors            | Interior Features                                  | Kitchen Facilities                                           | Kitchen types                                                                                |
| • Real Wood Floor | • Furnished                                        | <ul><li> Breakfast Bar</li><li> Large Dining Table</li></ul> | <ul><li>Cream &amp; White Units</li><li>Kitchen With Island</li></ul>                        |
| Parking           | Rooms                                              | Views                                                        | Walls & Windows                                                                              |
| Parking Nearby    | <ul><li>Conservatory</li><li>Dining Room</li></ul> | Residential View                                             | Painted Walls                                                                                |