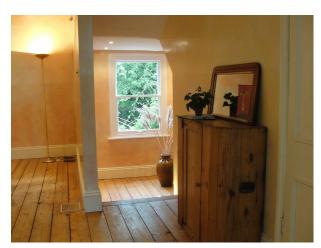

#### Interior

This Victorian detatched town house has been sympathetically restyled with a metropolitan twist. Colours range from muted almonds to a cruel and unusual pink. The stone spiral staircase leading to the basement is a special feature. A beautiful garden with an old brick wall and a view of the hills.