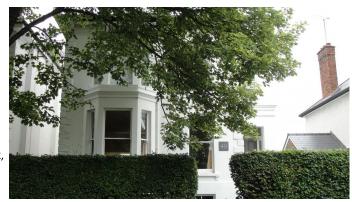

### Exterior

A large detached Victorian house on a leafy suburban road. The area is well kept and quiet, with residential traffic and the odd dust cart breaking a serene atmosphere in the wide side streets. The area in general is dominated by large sycamore, lime and plane trees overlooking residential gardens.