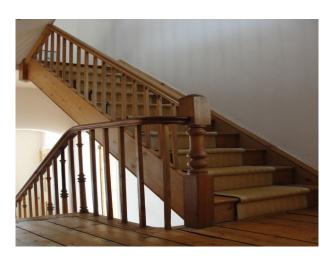

#### Interior

This Victorian detatched town house has been sympathetically restyled with a metropolitan twist. Colours range from muted almonds to a cruel and unusual pink. The stone spiral staircase leading to the basement is a special feature. A beautiful garden with an old brick wall and a view of the hills.