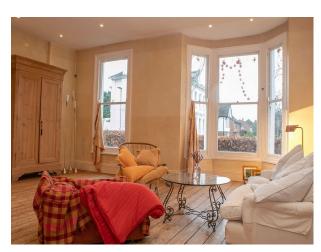

#### Interior

This Victorian detatched town house has been sympathetically restyled with a metropolitan twist. Colours range from muted almonds to a cruel and unusual pink. The stone spiral staircase leading to the basement is a special feature. A beautiful garden with an old brick wall and a view of the hills.