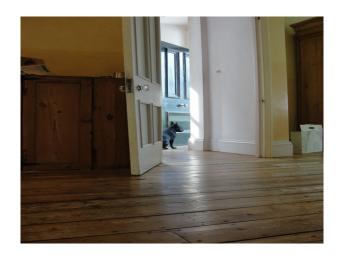

#### Interior

This Victorian detatched town house has been sympathetically restyled with a metropolitan twist. Colours range from muted almonds to a cruel and unusual pink. The stone spiral staircase leading to the basement is a special feature. A beautiful garden with an old brick wall and a view of the hills.