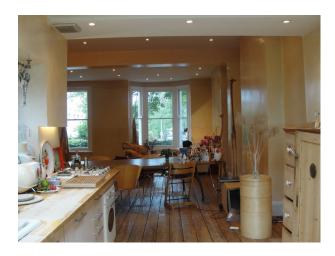

#### Interior

This Victorian detatched town house has been sympathetically restyled with a metropolitan twist. Colours range from muted almonds to a cruel and unusual pink. The stone spiral staircase leading to the basement is a special feature. A beautiful garden with an old brick wall and a view of the hills.