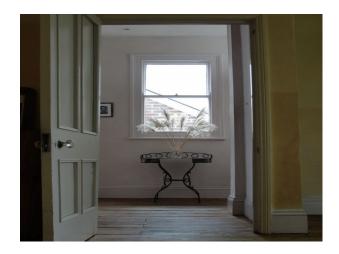

#### Interior

This Victorian detatched town house has been sympathetically restyled with a metropolitan twist. Colours range from muted almonds to a cruel and unusual pink. The stone spiral staircase leading to the basement is a special feature. A beautiful garden with an old brick wall and a view of the hills.