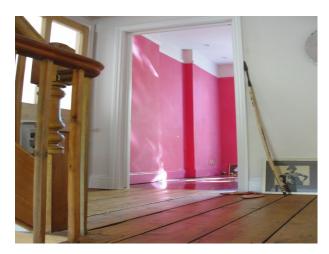

#### Interior

This Victorian detatched town house has been sympathetically restyled with a metropolitan twist. Colours range from muted almonds to a cruel and unusual pink. The stone spiral staircase leading to the basement is a special feature. A beautiful garden with an old brick wall and a view of the hills.