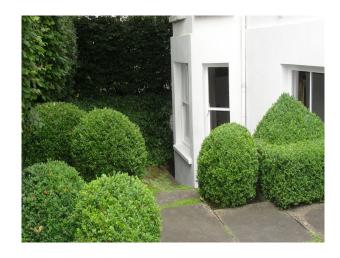

#### Interior

This Victorian detatched town house has been sympathetically restyled with a metropolitan twist. Colours range from muted almonds to a cruel and unusual pink. The stone spiral staircase leading to the basement is a special feature. A beautiful garden with an old brick wall and a view of the hills.

### Exterior

A large detached Victorian house on a leafy suburban road. The area is well kept and quiet, with residential traffic and the odd dust cart breaking a serene atmosphere in the wide side streets. The area in general is dominated by large sycamore, lime and plane trees overlooking residential gardens.