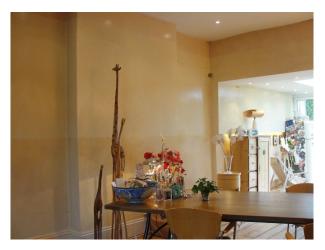

#### Interior

This Victorian detatched town house has been sympathetically restyled with a metropolitan twist. Colours range from muted almonds to a cruel and unusual pink. The stone spiral staircase leading to the basement is a special feature. A beautiful garden with an old brick wall and a view of the hills.