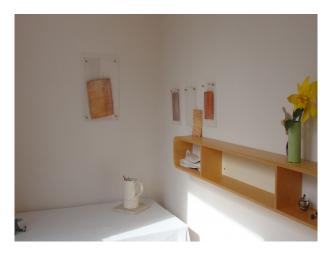

#### Interior

This Victorian detatched town house has been sympathetically restyled with a metropolitan twist. Colours range from muted almonds to a cruel and unusual pink. The stone spiral staircase leading to the basement is a special feature. A beautiful garden with an old brick wall and a view of the hills.