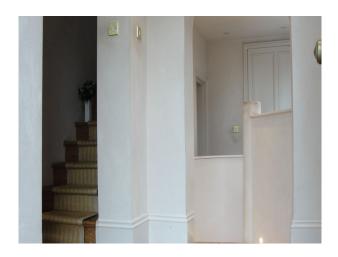

#### Interior

This Victorian detatched town house has been sympathetically restyled with a metropolitan twist. Colours range from muted almonds to a cruel and unusual pink. The stone spiral staircase leading to the basement is a special feature. A beautiful garden with an old brick wall and a view of the hills.