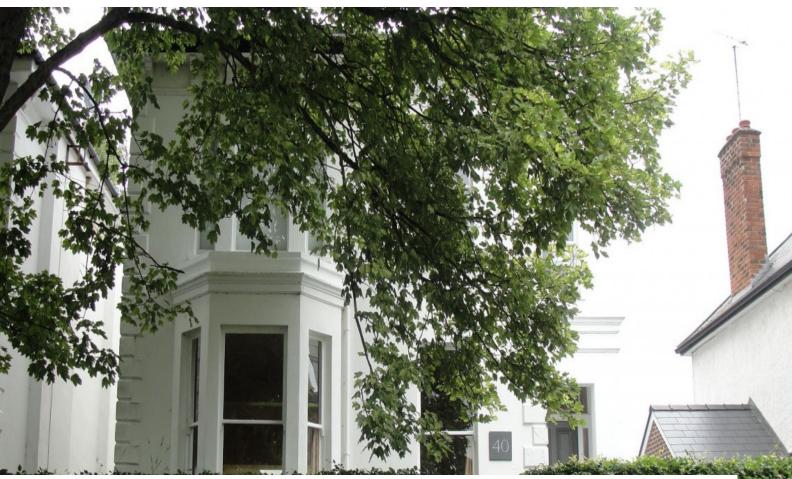

### Exterior

A large detached Victorian house on a leafy suburban road. The area is well kept and quiet, with residential traffic and the odd dust cart breaking a serene atmosphere in the wide side streets. The area in general is dominated by large sycamore, lime and plane trees overlooking residential gardens.