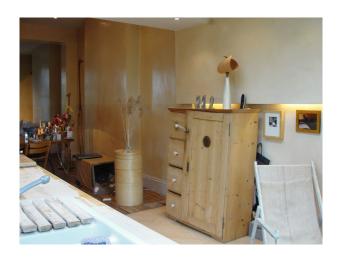

#### Interior

This Victorian detatched town house has been sympathetically restyled with a metropolitan twist. Colours range from muted almonds to a cruel and unusual pink. The stone spiral staircase leading to the basement is a special feature. A beautiful garden with an old brick wall and a view of the hills.