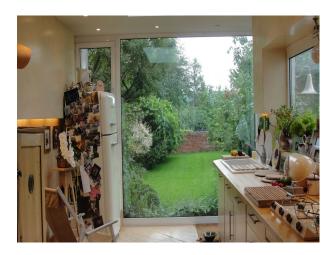

#### Interior

This Victorian detatched town house has been sympathetically restyled with a metropolitan twist. Colours range from muted almonds to a cruel and unusual pink. The stone spiral staircase leading to the basement is a special feature. A beautiful garden with an old brick wall and a view of the hills.

### Exterior

A large detached Victorian house on a leafy suburban road. The area is well kept and quiet, with residential traffic and the odd dust cart breaking a serene atmosphere in the wide side streets. The area in general is dominated by large sycamore, lime and plane trees overlooking residential gardens.