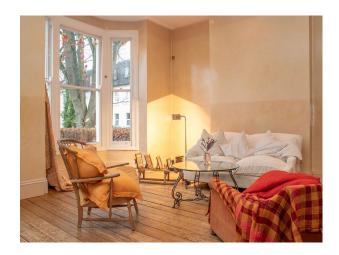

#### Interior

This Victorian detatched town house has been sympathetically restyled with a metropolitan twist. Colours range from muted almonds to a cruel and unusual pink. The stone spiral staircase leading to the basement is a special feature. A beautiful garden with an old brick wall and a view of the hills.