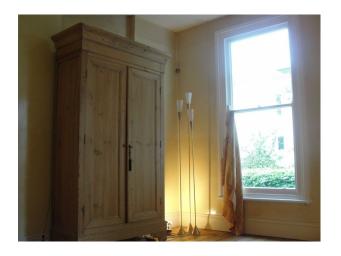

#### Interior

This Victorian detatched town house has been sympathetically restyled with a metropolitan twist. Colours range from muted almonds to a cruel and unusual pink. The stone spiral staircase leading to the basement is a special feature. A beautiful garden with an old brick wall and a view of the hills.