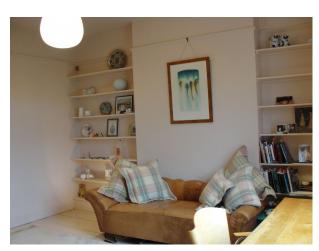

## • Library

• Living Room

• Shiny floor

- Lounge
- Lounge
- Office
- Study

#### Interior

This Victorian detatched town house has been sympathetically restyled with a metropolitan twist. Colours range from muted almonds to a cruel and unusual pink. The stone spiral staircase leading to the basement is a special feature. A beautiful garden with an old brick wall and a view of the hills.