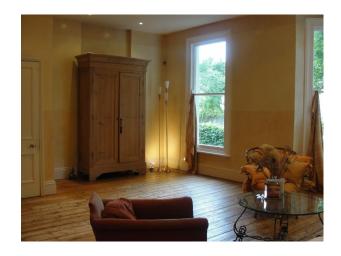

#### Interior

This Victorian detatched town house has been sympathetically restyled with a metropolitan twist. Colours range from muted almonds to a cruel and unusual pink. The stone spiral staircase leading to the basement is a special feature. A beautiful garden with an old brick wall and a view of the hills.