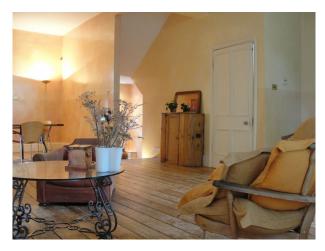

#### Interior

This Victorian detatched town house has been sympathetically restyled with a metropolitan twist. Colours range from muted almonds to a cruel and unusual pink. The stone spiral staircase leading to the basement is a special feature. A beautiful garden with an old brick wall and a view of the hills.