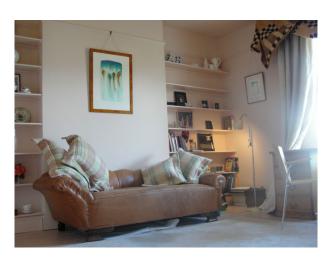

#### Interior

This Victorian detatched town house has been sympathetically restyled with a metropolitan twist. Colours range from muted almonds to a cruel and unusual pink. The stone spiral staircase leading to the basement is a special feature. A beautiful garden with an old brick wall and a view of the hills.