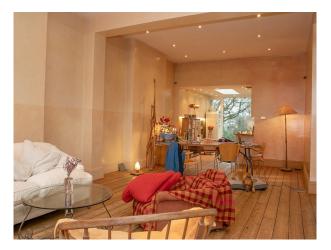

#### Interior

This Victorian detatched town house has been sympathetically restyled with a metropolitan twist. Colours range from muted almonds to a cruel and unusual pink. The stone spiral staircase leading to the basement is a special feature. A beautiful garden with an old brick wall and a view of the hills.