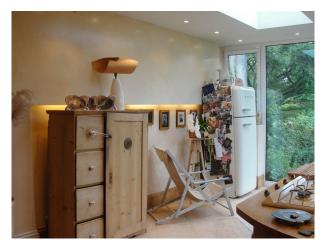

#### Interior

This Victorian detatched town house has been sympathetically restyled with a metropolitan twist. Colours range from muted almonds to a cruel and unusual pink. The stone spiral staircase leading to the basement is a special feature. A beautiful garden with an old brick wall and a view of the hills.