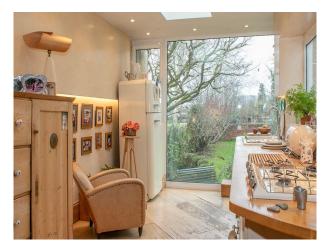

#### Interior

This Victorian detatched town house has been sympathetically restyled with a metropolitan twist. Colours range from muted almonds to a cruel and unusual pink. The stone spiral staircase leading to the basement is a special feature. A beautiful garden with an old brick wall and a view of the hills.