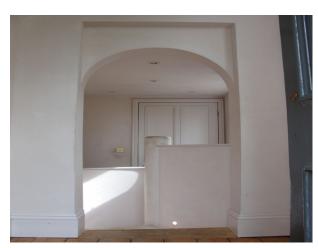

#### Interior

This Victorian detatched town house has been sympathetically restyled with a metropolitan twist. Colours range from muted almonds to a cruel and unusual pink. The stone spiral staircase leading to the basement is a special feature. A beautiful garden with an old brick wall and a view of the hills.