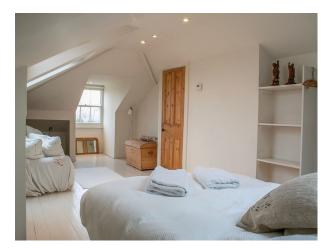

- Lounge
- Office
- Study

## Views

**Bedroom Types** 

#### • Residential View

## Walls & Windows

- Large Windows
- Painted Walls

**Exterior Features** 

#### Interior

This Victorian detatched town house has been sympathetically restyled with a metropolitan twist. Colours range from muted almonds to a cruel and unusual pink. The stone spiral staircase leading to the basement is a special feature. A beautiful garden with an old brick wall and a view of the hills.

### Exterior

A large detached Victorian house on a leafy suburban road. The area is well kept and quiet, with residential traffic and the odd dust cart breaking a serene atmosphere in the wide side streets. The area in general is dominated by large sycamore, lime and plane trees overlooking residential gardens.