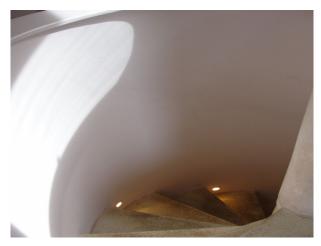

#### Interior

This Victorian detatched town house has been sympathetically restyled with a metropolitan twist. Colours range from muted almonds to a cruel and unusual pink. The stone spiral staircase leading to the basement is a special feature. A beautiful garden with an old brick wall and a view of the hills.