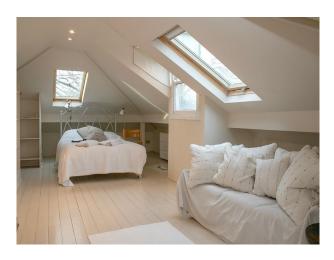

ge
- Lounge
- Office
- Study

## Views

**Bedroom Types** 

#### • Residential View

## Walls & Windows

- Large Windows
- Painted Walls

**Exterior Features** 

#### Interior

This Victorian detatched town house has been sympathetically restyled with a metropolitan twist. Colours range from muted almonds to a cruel and unusual pink. The stone spiral staircase leading to the basement is a special feature. A beautiful garden with an old brick wall and a view of the hills.

### Exterior

A large detached Victorian house on a leafy suburban road. The area is well kept and quiet, with residential traffic and the odd dust cart breaking a serene atmosphere in the wide side streets. The area in general is dominated by large sycamore, lime and plane trees overlooking residential gardens.