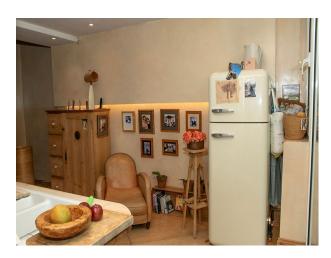

#### Interior

This Victorian detatched town house has been sympathetically restyled with a metropolitan twist. Colours range from muted almonds to a cruel and unusual pink. The stone spiral staircase leading to the basement is a special feature. A beautiful garden with an old brick wall and a view of the hills.