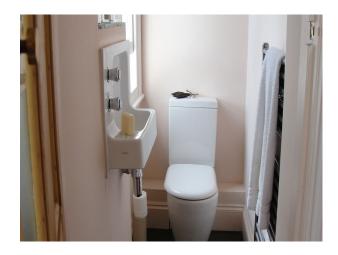

## **Features:**

**Bathroom Types** 

| <ul> <li>Cloakroom/WC</li> <li>En-suite Bathroom</li> <li>Family Bathroom</li> <li>Modern Bathroom</li> <li>Shower Room</li> <li>Walk in Shower</li> </ul> | <ul><li>Double Bedroom</li><li>Dressing Room</li><li>Single Bedroom</li><li>Spare Bedroom</li><li>Walk In Wardrobe</li></ul> | <ul><li>Back Garden</li><li>Front Garden</li></ul> | <ul><li>Domestic Power</li><li>Internet Access</li><li>Mains Water</li><li>Toilets</li></ul> |
|------------------------------------------------------------------------------------------------------------------------------------------------------------|------------------------------------------------------------------------------------------------------------------------------|----------------------------------------------------|----------------------------------------------------------------------------------------------|
| Floors                                                                                                                                                     | Interior Features                                                                                                            | Kitchen types                                      | Parking                                                                                      |
| <ul><li>Carpet</li><li>Laminate Wood Floor</li><li>Painted Floors</li><li>Real Wood Floor</li></ul>                                                        | <ul><li>Furnished</li><li>Modern Staircase</li><li>Period Staircase</li><li>Spiral Staircase</li></ul>                       | • Rustic Kitchens                                  | • On Street Parking                                                                          |