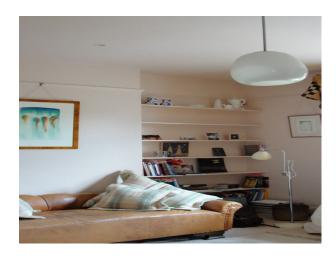

#### Interior

This Victorian detatched town house has been sympathetically restyled with a metropolitan twist. Colours range from muted almonds to a cruel and unusual pink. The stone spiral staircase leading to the basement is a special feature. A beautiful garden with an old brick wall and a view of the hills.