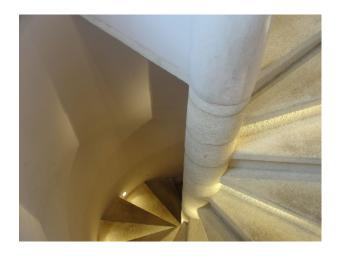

#### Interior

This Victorian detatched town house has been sympathetically restyled with a metropolitan twist. Colours range from muted almonds to a cruel and unusual pink. The stone spiral staircase leading to the basement is a special feature. A beautiful garden with an old brick wall and a view of the hills.