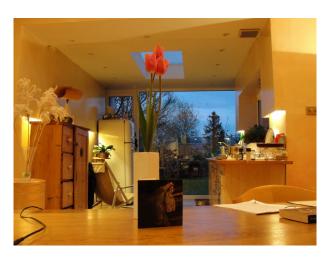

#### Interior

This Victorian detatched town house has been sympathetically restyled with a metropolitan twist. Colours range from muted almonds to a cruel and unusual pink. The stone spiral staircase leading to the basement is a special feature. A beautiful garden with an old brick wall and a view of the hills.