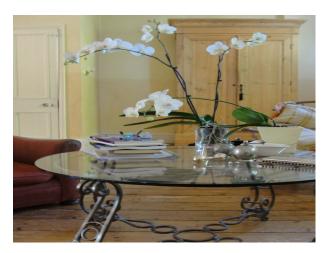

#### Interior

This Victorian detatched town house has been sympathetically restyled with a metropolitan twist. Colours range from muted almonds to a cruel and unusual pink. The stone spiral staircase leading to the basement is a special feature. A beautiful garden with an old brick wall and a view of the hills.