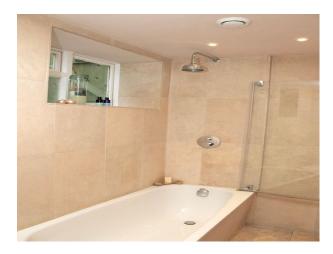

## **Features:**

**Bathroom Types** 

| <ul> <li>Cloakroom/WC</li> <li>En-suite Bathroom</li> <li>Family Bathroom</li> <li>Modern Bathroom</li> <li>Shower Room</li> <li>Walk in Shower</li> </ul> | <ul><li>Double Bedroom</li><li>Dressing Room</li><li>Single Bedroom</li><li>Spare Bedroom</li><li>Walk In Wardrobe</li></ul> | <ul><li>Back Garden</li><li>Front Garden</li></ul> | <ul><li>Domestic Power</li><li>Internet Access</li><li>Mains Water</li><li>Toilets</li></ul> |
|------------------------------------------------------------------------------------------------------------------------------------------------------------|------------------------------------------------------------------------------------------------------------------------------|----------------------------------------------------|----------------------------------------------------------------------------------------------|
| Floors                                                                                                                                                     | Interior Features                                                                                                            | Kitchen types                                      | Parking                                                                                      |
| <ul><li>Carpet</li><li>Laminate Wood Floor</li><li>Painted Floors</li><li>Real Wood Floor</li></ul>                                                        | <ul><li>Furnished</li><li>Modern Staircase</li><li>Period Staircase</li><li>Spiral Staircase</li></ul>                       | • Rustic Kitchens                                  | • On Street Parking                                                                          |

#### Interior

This Victorian detatched town house has been sympathetically restyled with a metropolitan twist. Colours range from muted almonds to a cruel and unusual pink. The stone spiral staircase leading to the basement is a special feature. A beautiful garden with an old brick wall and a view of the hills.