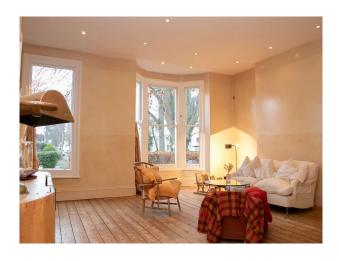

#### Interior

This Victorian detatched town house has been sympathetically restyled with a metropolitan twist. Colours range from muted almonds to a cruel and unusual pink. The stone spiral staircase leading to the basement is a special feature. A beautiful garden with an old brick wall and a view of the hills.