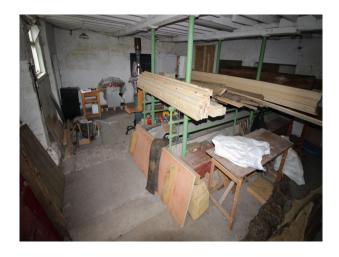

# Interior 3 beamed barns available for various aspects of filming. Some have high roofs (with or without equipment inside), whilst others have lower ceilings but large floor spaces, and have a different fee to them.