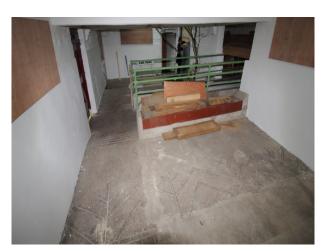

# Interior 3 beamed barns available for various aspects of filming. Some have high roofs (with or without equipment inside), whilst others have lower ceilings but large floor spaces, and have a different fee to them.