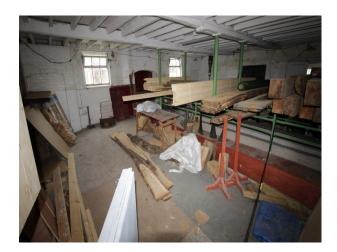

# Interior 3 beamed barns available for various aspects of filming. Some have high roofs (with or without equipment inside), whilst others have lower ceilings but large floor spaces, and have a different fee to them.