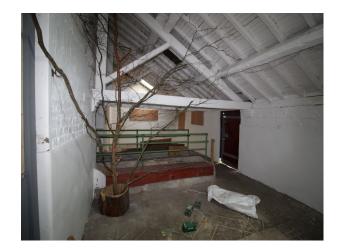

# Interior 3 beamed barns available for various aspects of filming. Some have high roofs (with or without equipment inside), whilst others have lower ceilings but large floor spaces, and have a different fee to them.