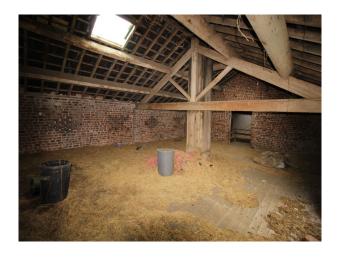

# Interior 3 beamed barns available for various aspects of filming. Some have high roofs (with or without equipment inside), whilst others have lower ceilings but large floor spaces, and have a different fee to them.