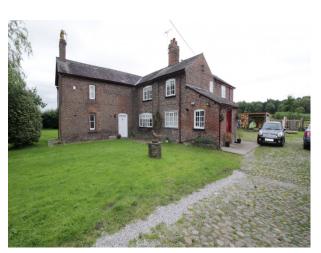

# **N2420** Cheshire: Beamed Barns For Filming And Stills

This property is making available a selection of barns, previously used for agricultural purposes.

## **Cheshire: Beamed Barns For Filming And Stills**

This property is making available a selection of barns, previously used for agricultural purposes.

Location: Cheshire, United Kingdom

Within the M25: No