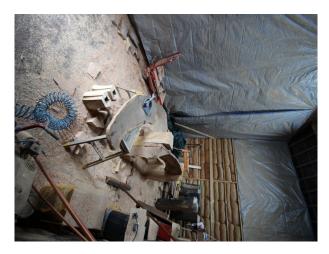

# Interior 3 beamed barns available for various aspects of filming. Some have high roofs (with or without equipment inside), whilst others have lower ceilings but large floor spaces, and have a different fee to them.