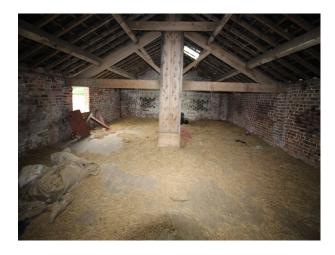

# Interior 3 beamed barns available for various aspects of filming. Some have high roofs (with or without equipment inside), whilst others have lower ceilings but large floor spaces, and have a different fee to them.