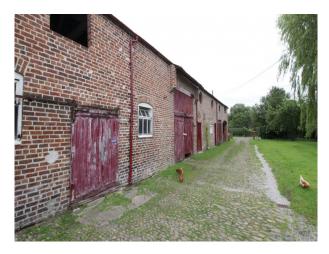

# **N2420** Cheshire: Beamed Barns For Filming And Stills

This property is making available a selection of barns, previously used for agricultural purposes.

## **Cheshire: Beamed Barns For Filming And Stills**

This property is making available a selection of barns, previously used for agricultural purposes.

Location: Cheshire, United Kingdom

Within the M25: No