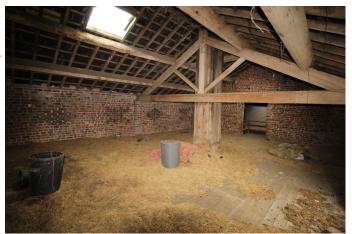

# Interior 3 beamed barns available for various aspects of filming. Some have high roofs (with or without equipment inside), whilst others have lower ceilings but large floor spaces, and have a different fee to them.