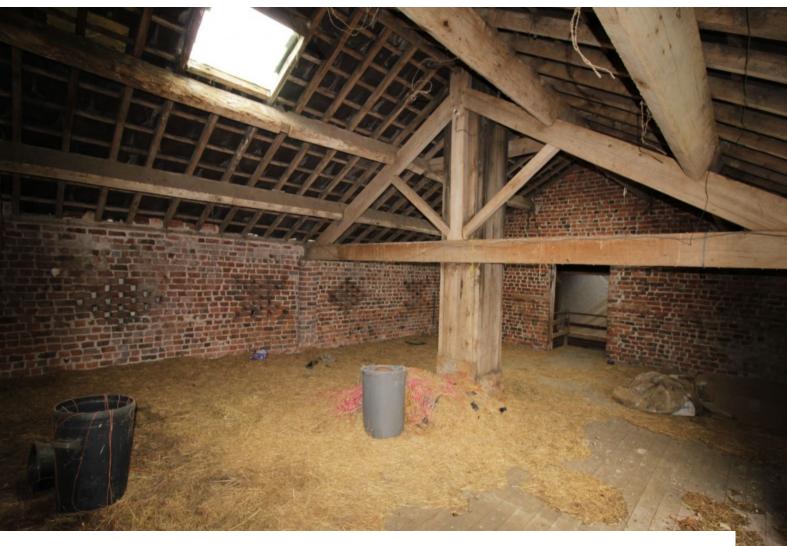

# Interior 3 beamed barns available for various aspects of filming. Some have high roofs (with or without equipment inside), whilst others have lower ceilings but large floor spaces, and have a different fee to them.