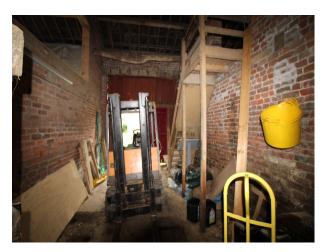

# Interior 3 beamed barns available for various aspects of filming. Some have high roofs (with or without equipment inside), whilst others have lower ceilings but large floor spaces, and have a different fee to them.